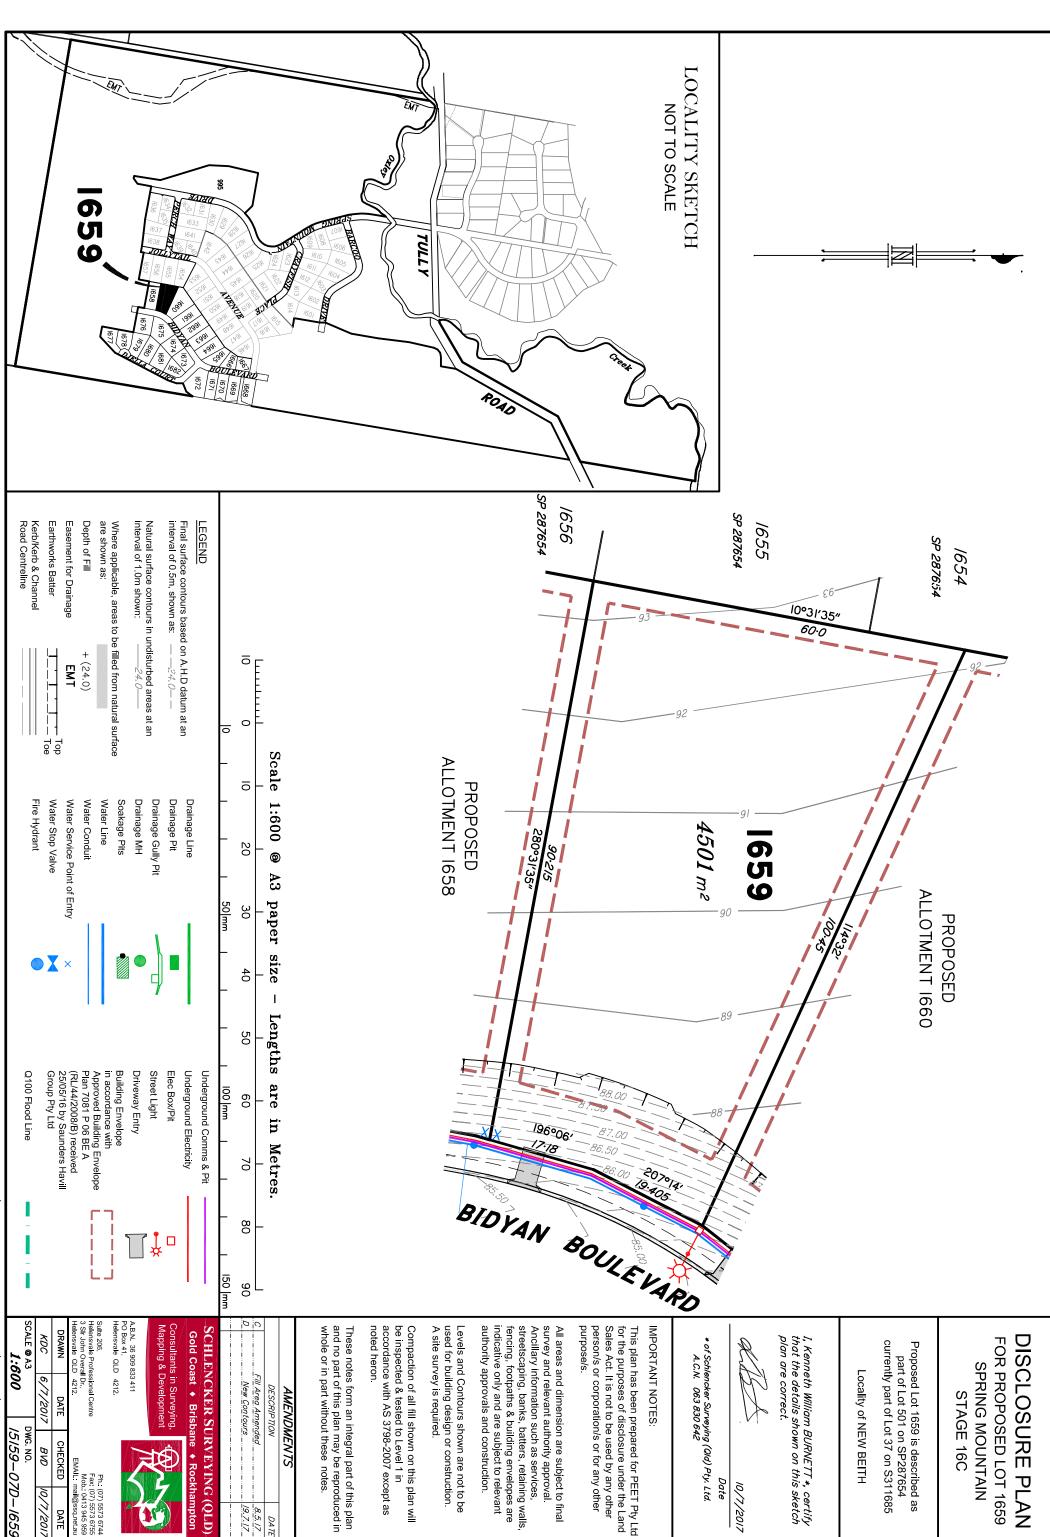

# **DISCLOSURE PLAN**

FOR PROPOSED LOT 1658 SPRING MOUNTAIN STAGE 16C

currently part of Lot 37 on S311685 Proposed Lot 1658 is described as part of Lot 501 on SP287654

Locality of NEW BEITH

I, Kenneth William BURNETT\*, certify that the details shown on this sketch plan are correct.

Date 10/7/2017

\* of Schlencker Surveying (Qld) Pty. Ltd. A.C.N. 063 830 642