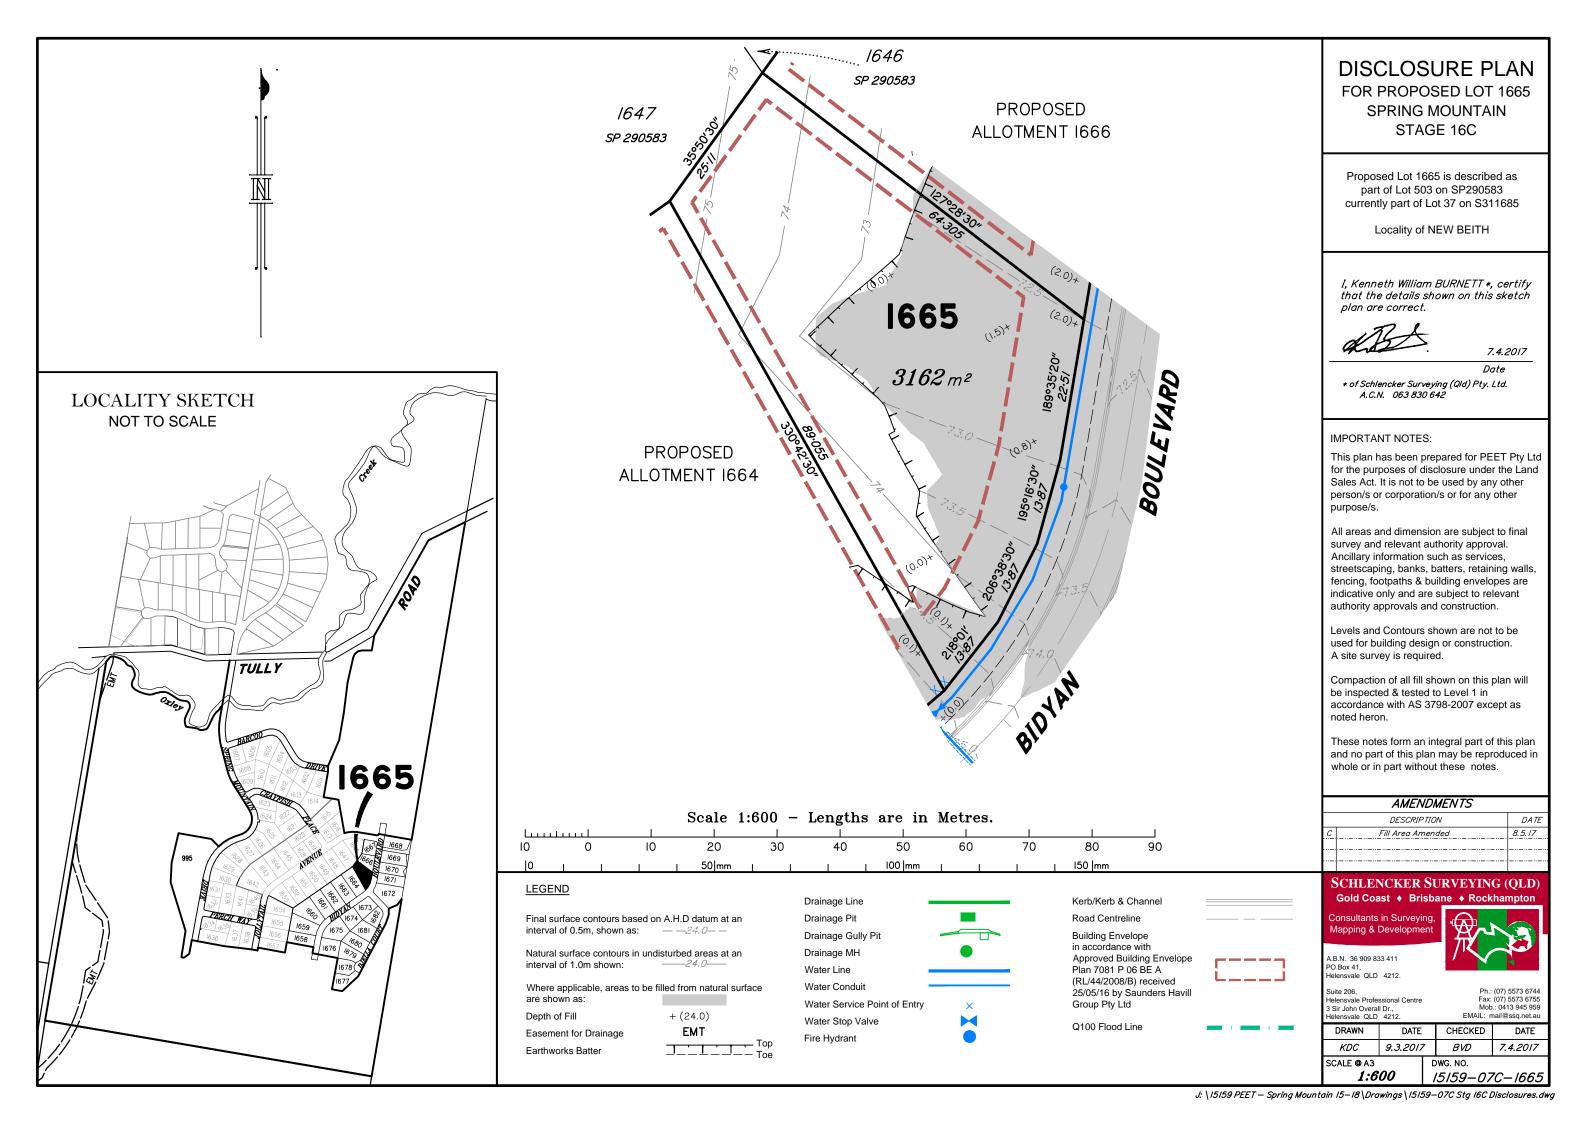

### DISCLOSURE PLAN FOR PROPOSED LOT 1666 **SPRING MOUNTAIN** STAGE 16C

Proposed Lot 1666 is described as part of Lot 503 on SP290583 currently part of Lot 37 on S311685

I, Kenneth William BURNETT \*, certify that the details shown on this sketch

7.4.2017

Date

This plan has been prepared for PEET Pty Ltd for the purposes of disclosure under the Land Sales Act. It is not to be used by any other person/s or corporation/s or for any other

All areas and dimension are subject to final survey and relevant authority approval. Ancillary information such as services, streetscaping, banks, batters, retaining walls, fencing, footpaths & building envelopes are indicative only and are subject to relevant authority approvals and construction.

Levels and Contours shown are not to be used for building design or construction.

Compaction of all fill shown on this plan will be inspected & tested to Level 1 in accordance with AS 3798-2007 except as

These notes form an integral part of this plan and no part of this plan may be reproduced in whole or in part without these notes.

| ı        | AMENDMENTS        |               |
|----------|-------------------|---------------|
| Г        | DESCRIPTION       | DATE          |
| <u>C</u> | Fill Area Amended | <i>8.5.17</i> |
|          |                   |               |