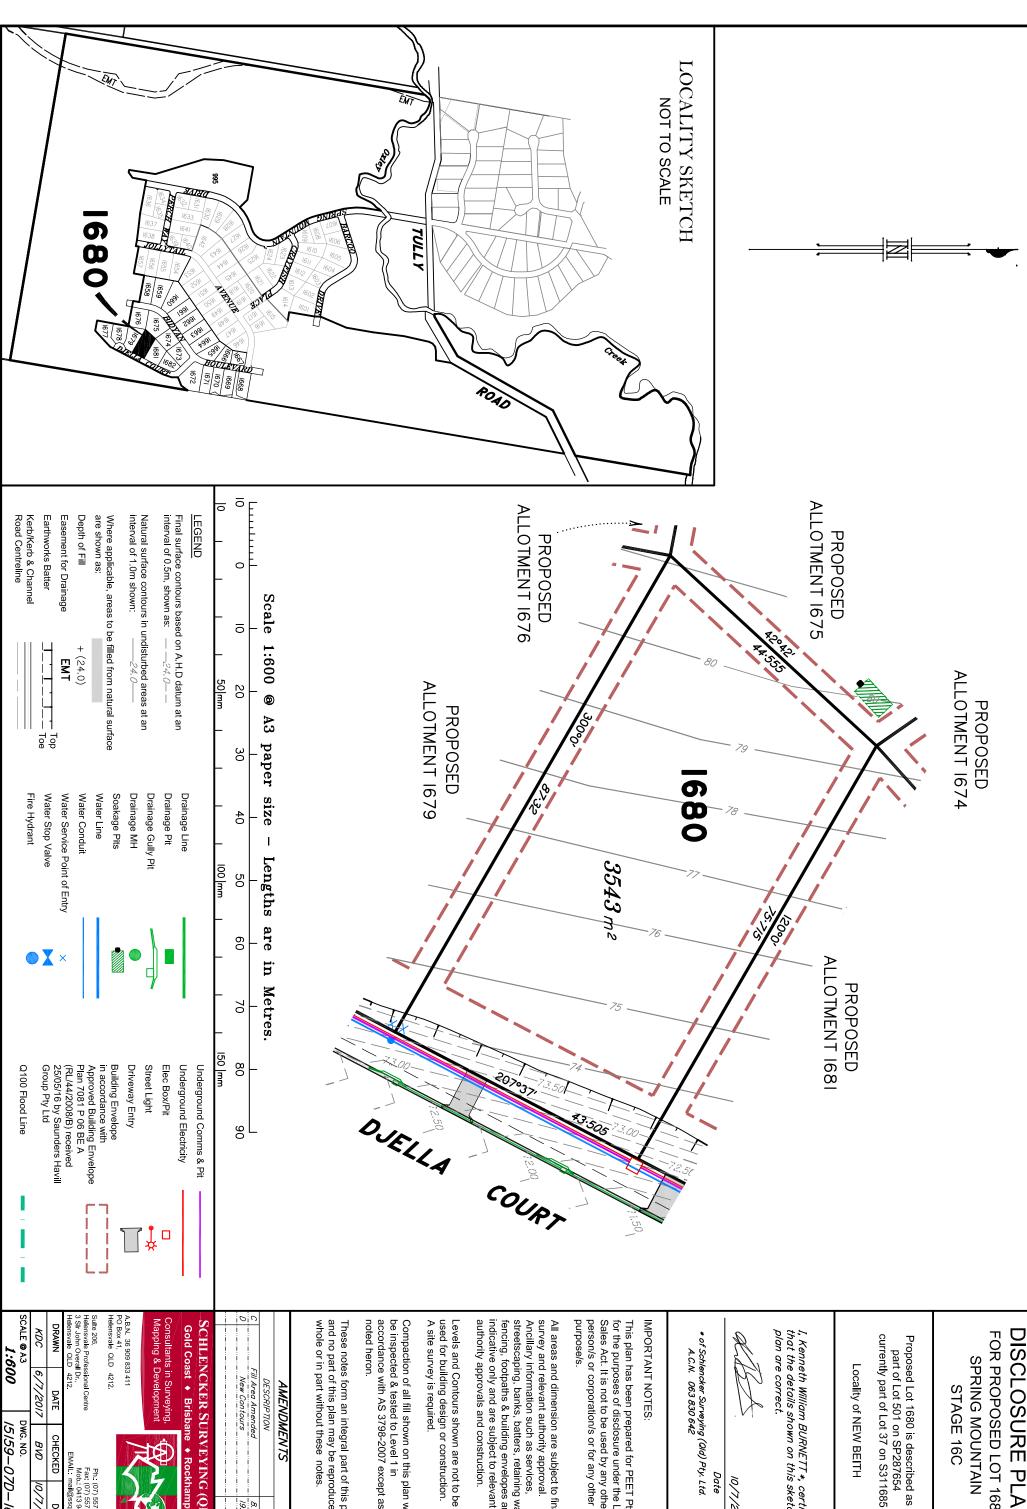

6/7/2017 DATE CHECKED ВИО Ph.: (07) 5573 6744 Fax: (07) 5573 6755 Mob.: 0413 945 959 EMAIL: mail@ssq.net.au 10/7/2017 DATE

FOR PROPOSED LOT 1680 SPRING MOUNTAIN STAGE 16C

Locality of NEW BEITH

plan are correct. l, Kenneth William BURNETT\*, certify that the details shown on this sketch

10/7/2017

\* of Schlencker Surveying (Qld) Pty. Ltd. A.C.N. 063 830 642 Date

## IMPORTANT NOTES:

This plan has been prepared for PEET Pty Ltd for the purposes of disclosure under the Land Sales Act. It is not to be used by any other person/s or corporation/s or for any other

streetscaping, banks, batters, retaining walls, fencing, footpaths & building envelopes are indicative only and are subject to relevant authority approvals and construction. Ancillary information such as services, survey and relevant authority approval All areas and dimension are subject to final

used for building design or construction.
A site survey is required. Levels and Contours shown are not to be

Compaction of all fill shown on this plan will be inspected & tested to Level 1 in accordance with AS 3798-2007 except as

These notes form an integral part of this plan and no part of this plan may be reproduced in whole or in part without these notes.