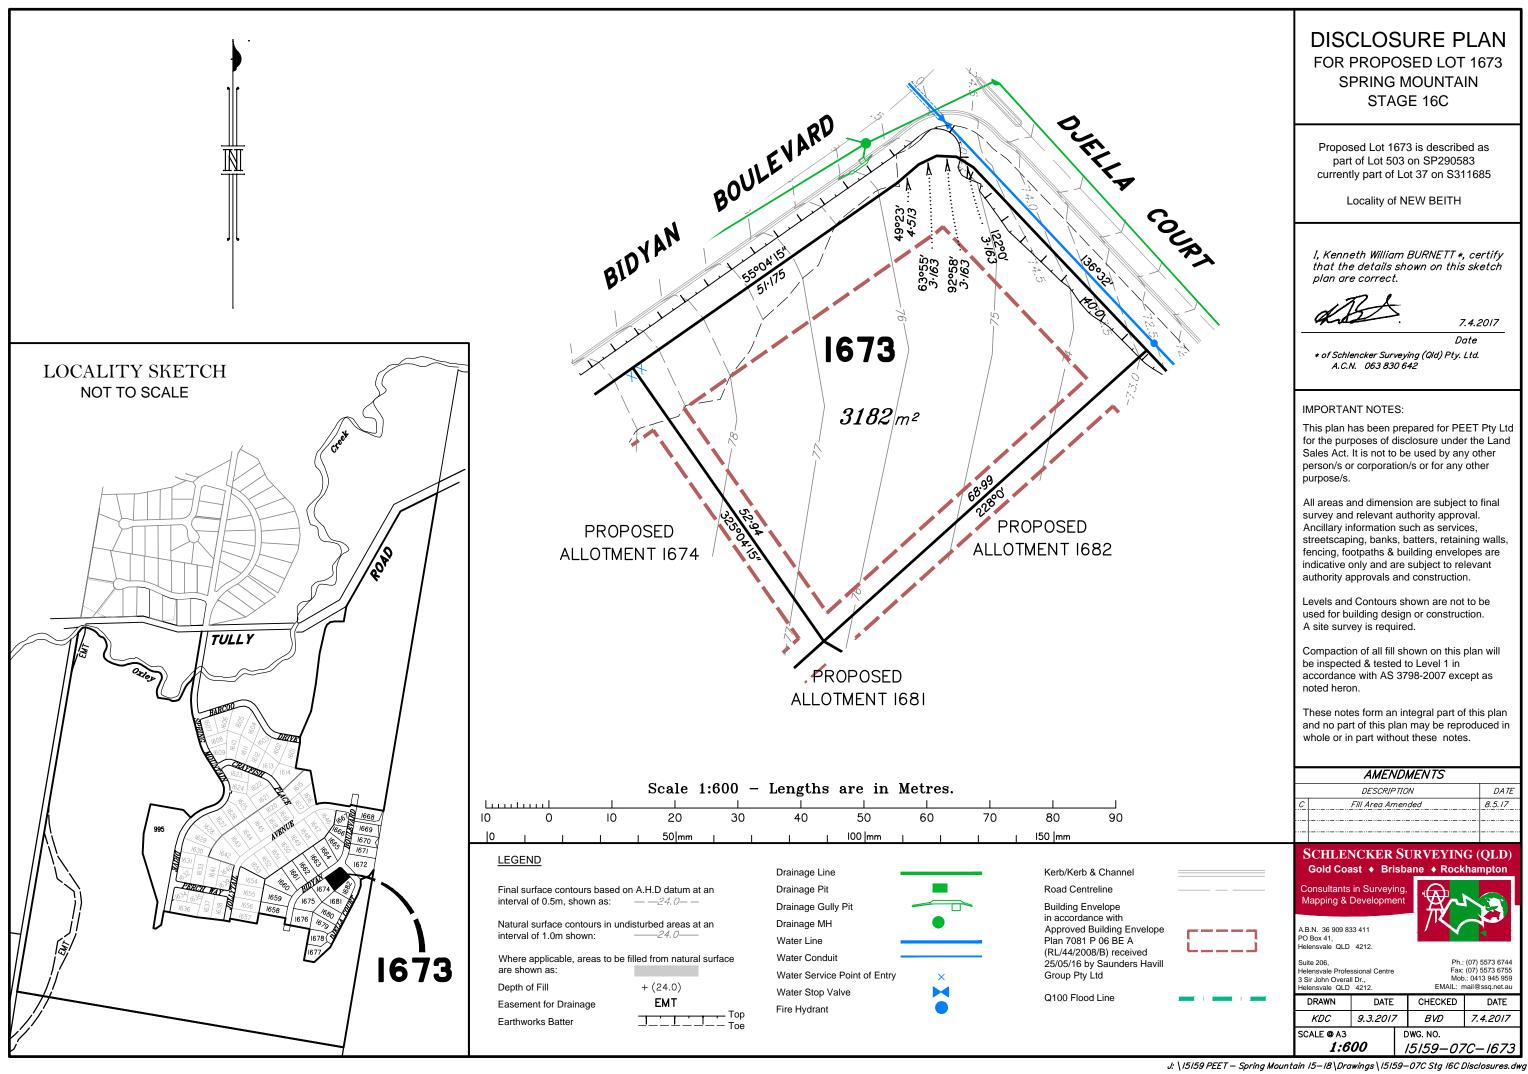

# **DISCLOSURE PLAN**

FOR PROPOSED LOT 1658 SPRING MOUNTAIN STAGE 16C

currently part of Lot 37 on S311685 Proposed Lot 1658 is described as part of Lot 501 on SP287654

Locality of NEW BEITH

I, Kenneth William BURNETT\*, certify that the details shown on this sketch plan are correct.

Date 10/7/2017

\* of Schlencker Surveying (Qld) Pty. Ltd. A.C.N. 063 830 642

## IMPORTANT NOTES:

This plan has been prepared for PEET Pty Ltd for the purposes of disclosure under the Land Sales Act. It is not to be used by any other person/s or corporation/s or for any other

All areas and dimension are subject to final survey and relevant authority approval. Ancillary information such as services, streetscaping, banks, batters, retaining walls, fencing, footpaths & building envelopes are indicative only and are subject to relevant authority approvals and construction.

Levels and Contours shown are not to be used for building design or construction. A site survey is required.

Compaction of all fill shown on this plan will be inspected & tested to Level 1 in accordance with AS 3798-2007 except as

These notes form an integral part of this plan and no part of this plan may be reproduced in whole or in part without these notes.

| pton    | Gold Coast ♦ Brisbane ♦ Rockhampton |   |
|---------|-------------------------------------|---|
| )LD)_   | SCHLENCKER SURVEYING (QLD)          |   |
|         |                                     | 3 |
|         |                                     |   |
| 19.7.17 | DNew Contours                       |   |
| 8.5.17  | C Fill Area Amended                 |   |
| DATE    | DESCRIPTION                         |   |
|         | AMENDMENTS                          |   |
|         |                                     |   |