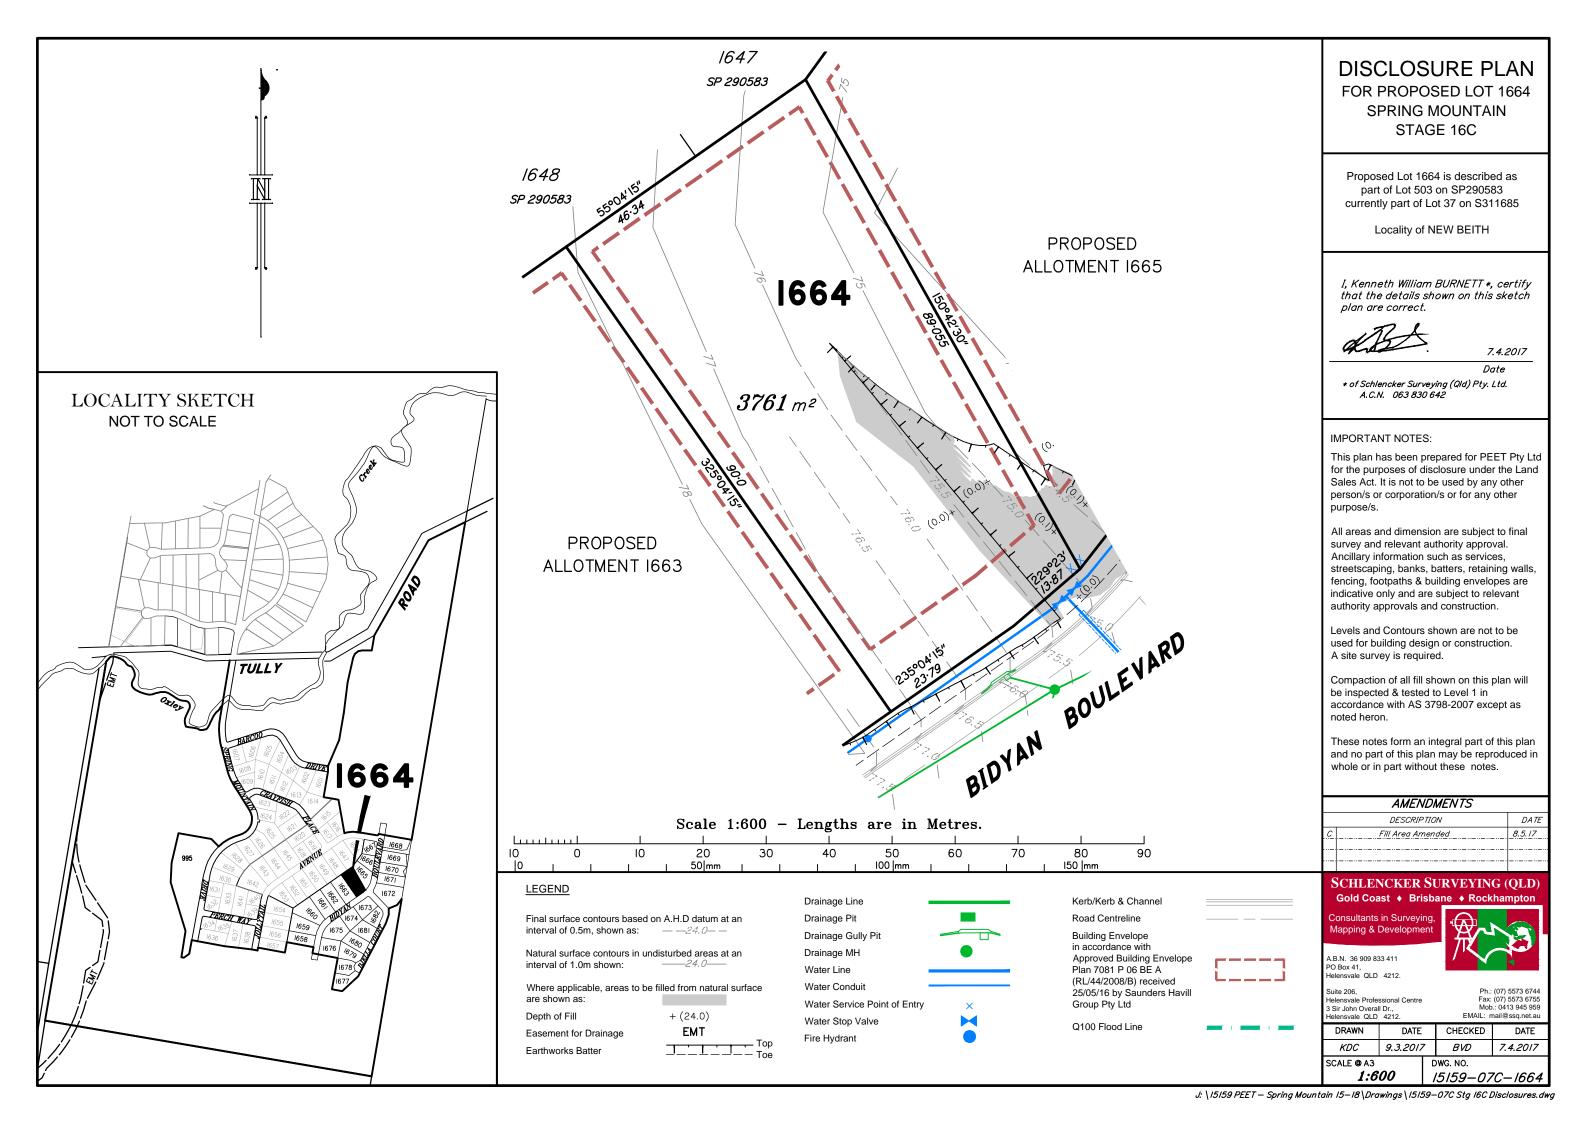

### DISCLOSURE PLAN FOR PROPOSED LOT 1666 **SPRING MOUNTAIN** STAGE 16C

Proposed Lot 1666 is described as part of Lot 503 on SP290583 currently part of Lot 37 on S311685

I, Kenneth William BURNETT \*, certify that the details shown on this sketch

7.4.2017

Date

This plan has been prepared for PEET Pty Ltd for the purposes of disclosure under the Land Sales Act. It is not to be used by any other person/s or corporation/s or for any other

All areas and dimension are subject to final survey and relevant authority approval. Ancillary information such as services, streetscaping, banks, batters, retaining walls, fencing, footpaths & building envelopes are indicative only and are subject to relevant authority approvals and construction.

Levels and Contours shown are not to be used for building design or construction.

Compaction of all fill shown on this plan will be inspected & tested to Level 1 in accordance with AS 3798-2007 except as

These notes form an integral part of this plan and no part of this plan may be reproduced in whole or in part without these notes.

| ı        | AMENDMENTS        |               |
|----------|-------------------|---------------|
| Г        | DESCRIPTION       | DATE          |
| <u>C</u> | Fill Area Amended | <i>8.5.17</i> |
|          |                   |               |