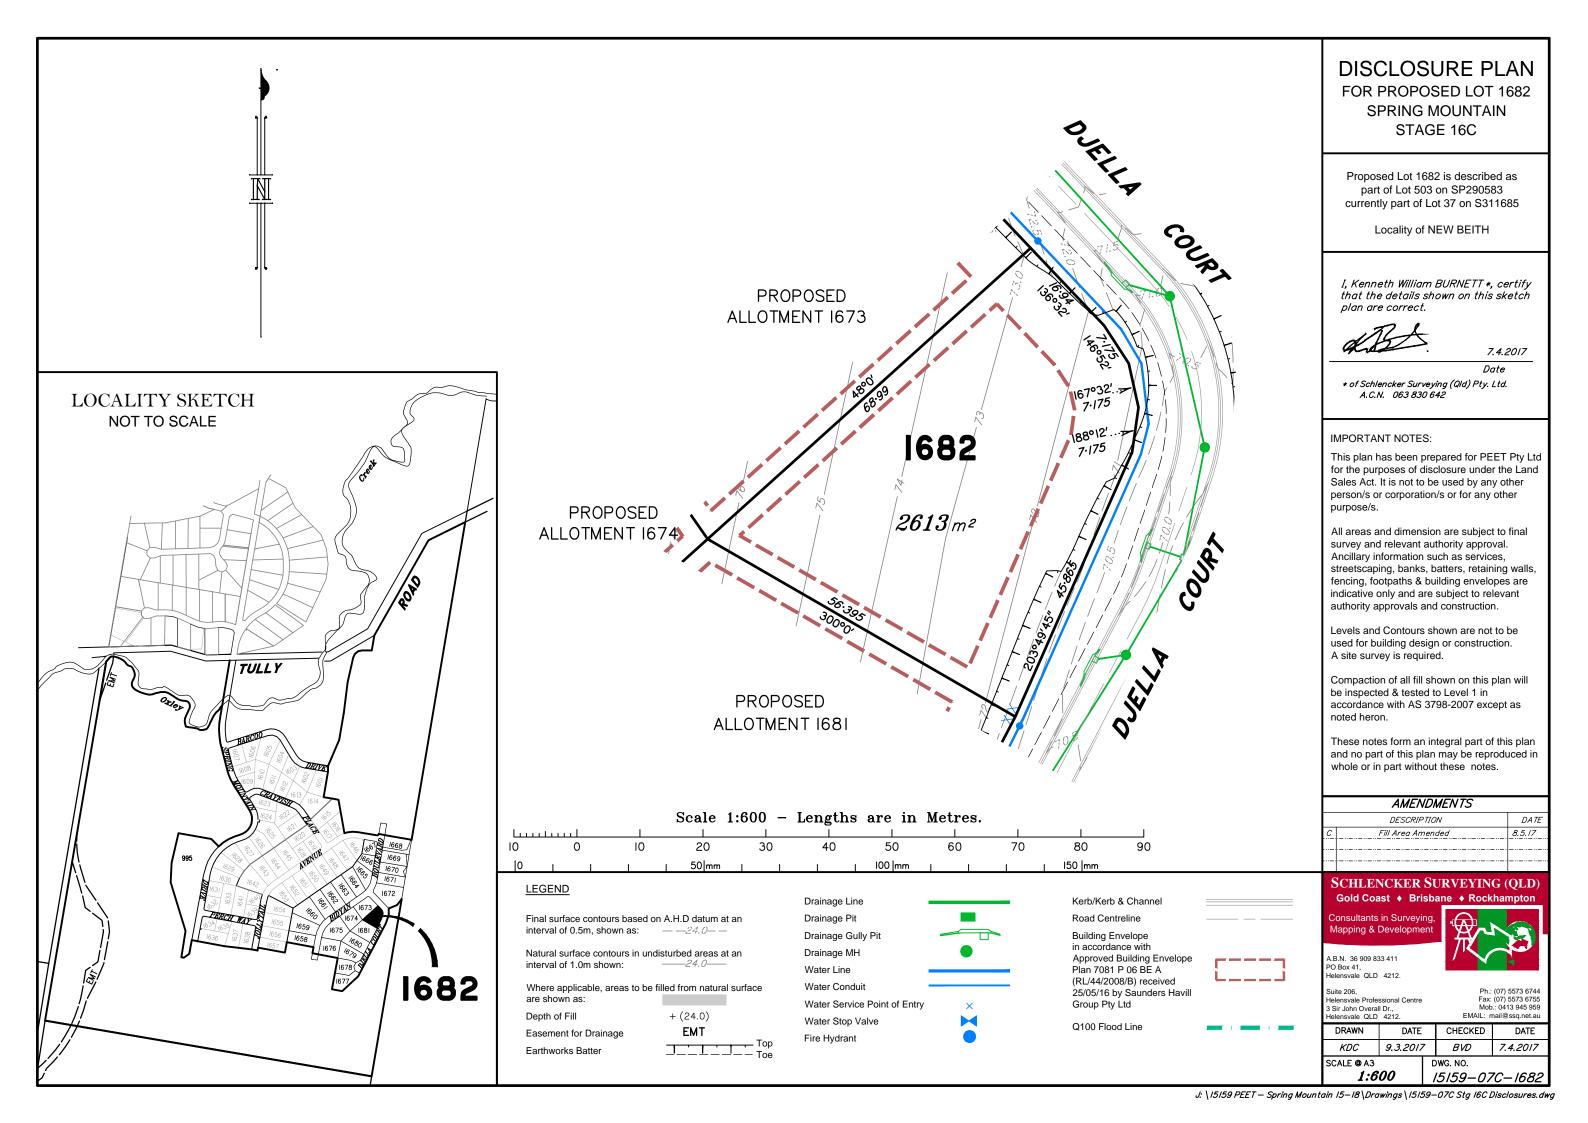

# **DISCLOSURE PLAN**

FOR PROPOSED LOT 1658 SPRING MOUNTAIN STAGE 16C

currently part of Lot 37 on S311685 Proposed Lot 1658 is described as part of Lot 501 on SP287654

Locality of NEW BEITH

I, Kenneth William BURNETT\*, certify that the details shown on this sketch plan are correct.

Date 10/7/2017

\* of Schlencker Surveying (Qld) Pty. Ltd. A.C.N. 063 830 642

## IMPORTANT NOTES:

This plan has been prepared for PEET Pty Ltd for the purposes of disclosure under the Land Sales Act. It is not to be used by any other person/s or corporation/s or for any other

All areas and dimension are subject to final survey and relevant authority approval. Ancillary information such as services, streetscaping, banks, batters, retaining walls, fencing, footpaths & building envelopes are indicative only and are subject to relevant authority approvals and construction.

Levels and Contours shown are not to be used for building design or construction. A site survey is required.

Compaction of all fill shown on this plan will be inspected & tested to Level 1 in accordance with AS 3798-2007 except as

These notes form an integral part of this plan and no part of this plan may be reproduced in whole or in part without these notes.

| pton    | Gold Coast ♦ Brisbane ♦ Rockhampton |   |
|---------|-------------------------------------|---|
| )LD)_   | SCHLENCKER SURVEYING (QLD)          |   |
|         |                                     | 3 |
|         |                                     |   |
| 19.7.17 | DNew Contours                       |   |
| 8.5.17  | C Fill Area Amended                 |   |
| DATE    | DESCRIPTION                         |   |
|         | AMENDMENTS                          |   |
|         |                                     |   |