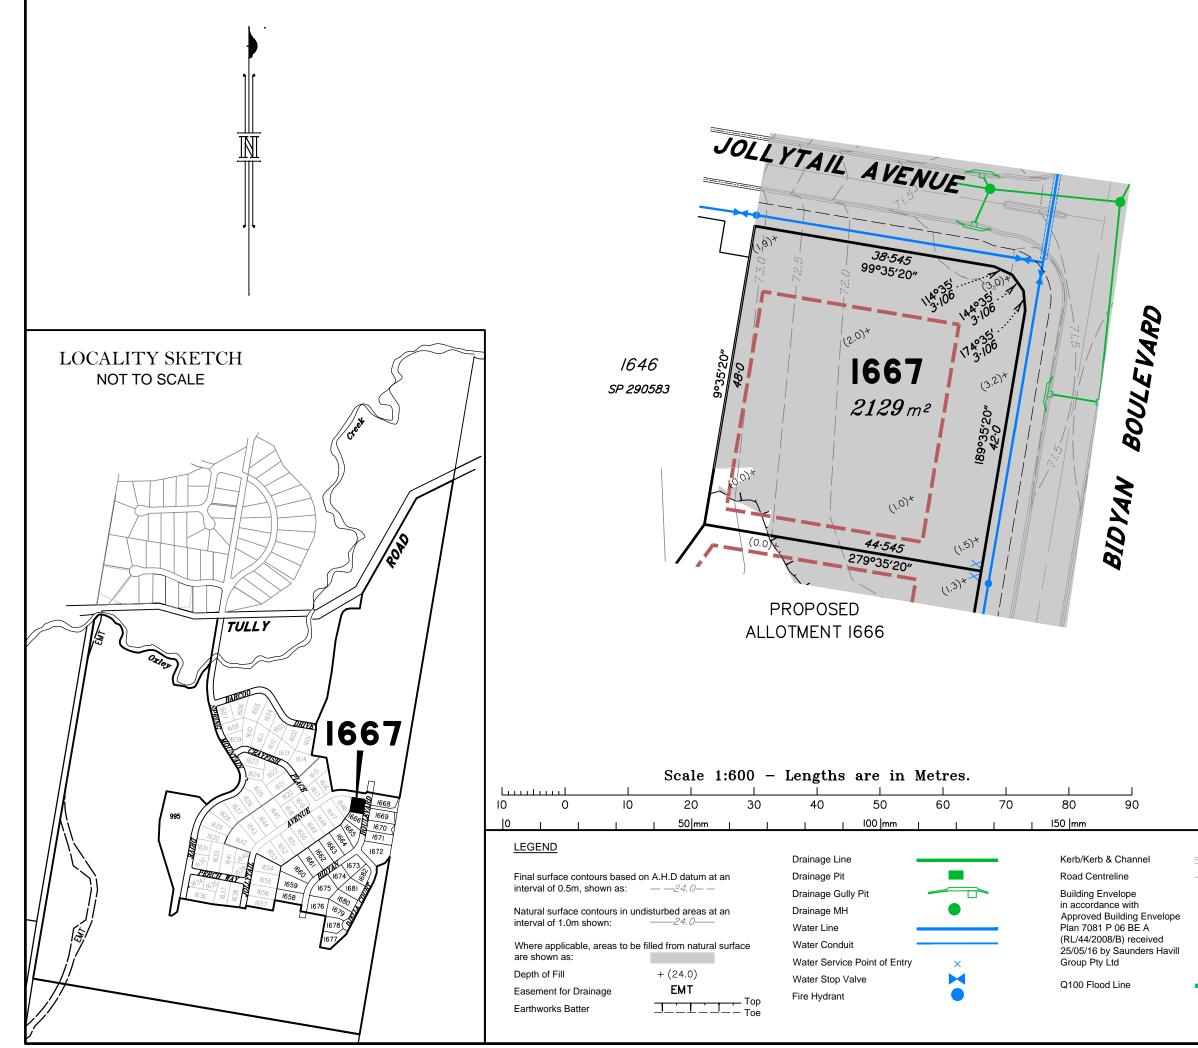

### DISCLOSURE PLAN FOR PROPOSED LOT 1667 **SPRING MOUNTAIN** STAGE 16C

Proposed Lot 1667 is described as part of Lot 503 on SP290583 currently part of Lot 37 on S311685

Locality of NEW BEITH

*I, Kenneth William BURNETT\*, certify* that the details shown on this sketch plan are correct.

7.4.2017

Date

\* of Schlencker Surveying (Qld) Pty. Ltd. A.C.N. 063 830 642

### **IMPORTANT NOTES:**

This plan has been prepared for PEET Pty Ltd for the purposes of disclosure under the Land Sales Act. It is not to be used by any other person/s or corporation/s or for any other purpose/s.

All areas and dimension are subject to final survey and relevant authority approval. Ancillary information such as services, streetscaping, banks, batters, retaining walls, fencing, footpaths & building envelopes are indicative only and are subject to relevant authority approvals and construction.

Levels and Contours shown are not to be used for building design or construction. A site survey is required.

Compaction of all fill shown on this plan will be inspected & tested to Level 1 in accordance with AS 3798-2007 except as noted heron.

These notes form an integral part of this plan and no part of this plan may be reproduced in whole or in part without these notes.

|   | AMENDMEN IS       |               |
|---|-------------------|---------------|
|   | DESCRIPTION       | DATE          |
| C | Fill Area Amended | <i>8.5.17</i> |
|   |                   |               |