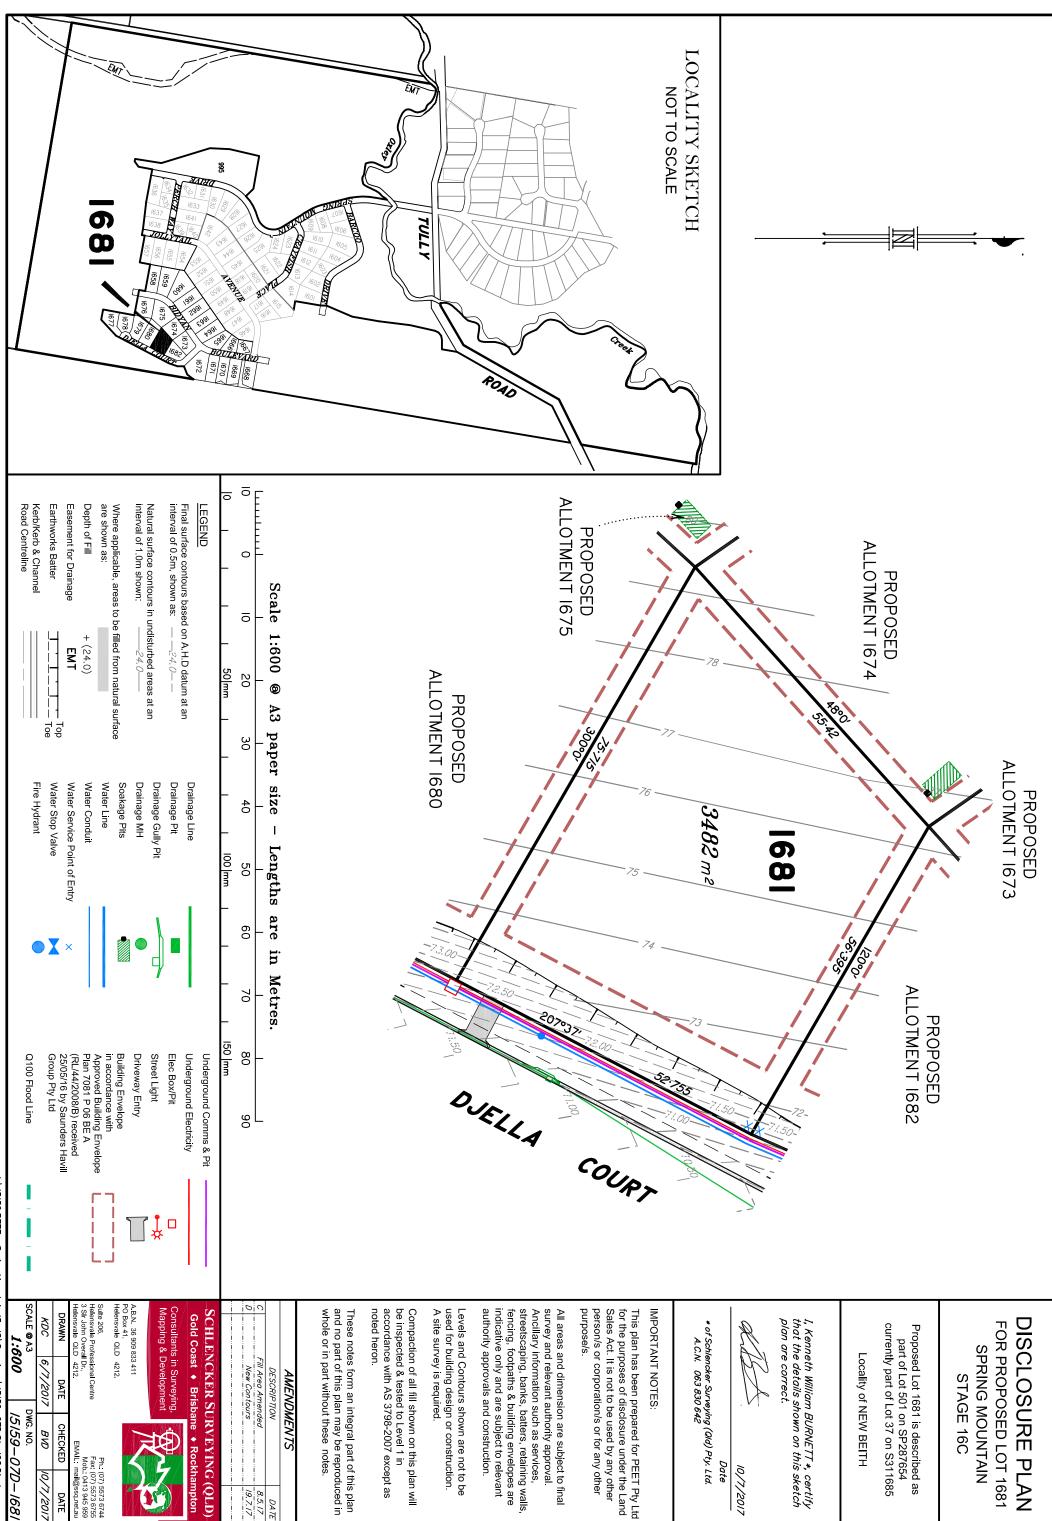

Date 10/7/2017

<u> 15159-07D-1661</u>

CHECKED ВИО

10/7/2017 DATE Ph.: (07) 5573 6744 Fax: (07) 5573 6755 Mob.: 0413 945 959 EMAIL: mail@ssq.net.au

19.7.17

DISCLOSURE PLAN FOR PROPOSED LOT 1674

SPRING MOUNTAIN

STAGE 16C

\* of Schlencker Surveying (Qld) Pty. Ltd. A.C.N. 063 830 642

Date 10/7/2017 plan are correct.

l, Kenneth William BURNETT\*, certify that the details shown on this sketch

currently part of Lot 37 on S311685 Proposed Lot 1674 is described as part of Lot 501 on SP287654

Locality of NEW BEITH

DRAWN

DATE

CHECKED ВИО

Ph.: (07) 5573 6744 Fax: (07) 5573 6755 Mob.: 0413 945 959 EMAIL: mail@ssq.net.au

6/7/2017

10/7/2017 DATE Gold Coast • Brisbane

Fill Area Amended