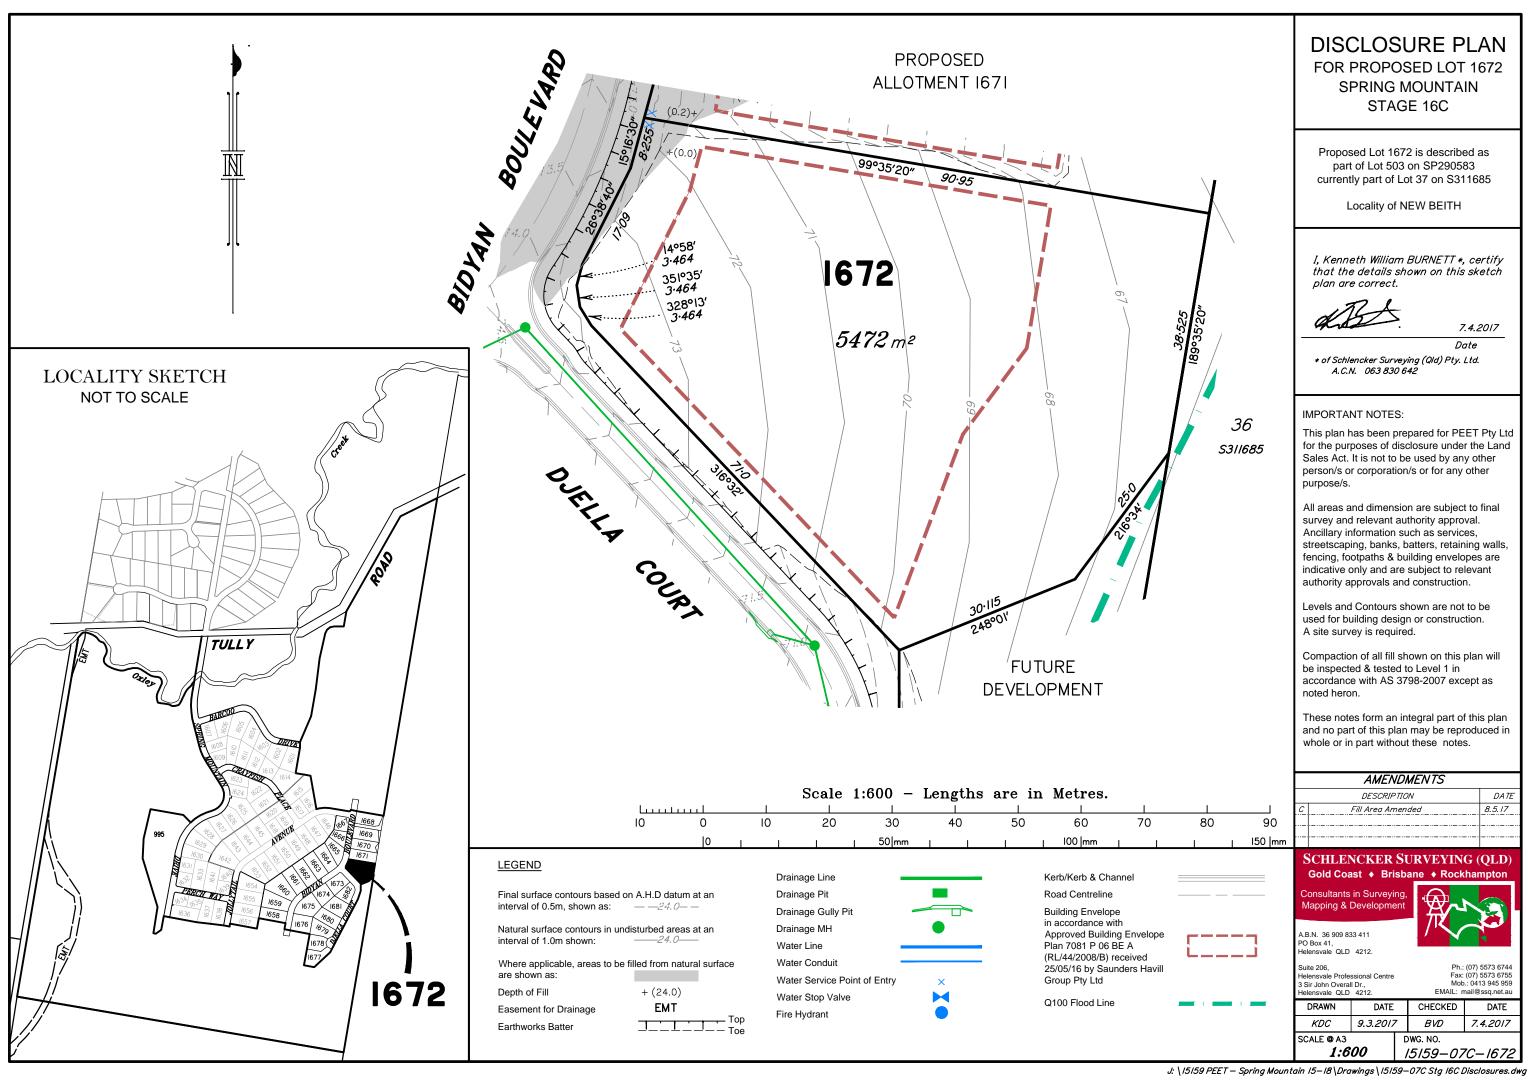

# **DISCLOSURE PLAN**

FOR PROPOSED LOT 1658 SPRING MOUNTAIN STAGE 16C

currently part of Lot 37 on S311685 Proposed Lot 1658 is described as part of Lot 501 on SP287654

Locality of NEW BEITH

I, Kenneth William BURNETT\*, certify that the details shown on this sketch plan are correct.

Date 10/7/2017

\* of Schlencker Surveying (Qld) Pty. Ltd. A.C.N. 063 830 642

## IMPORTANT NOTES:

This plan has been prepared for PEET Pty Ltd for the purposes of disclosure under the Land Sales Act. It is not to be used by any other person/s or corporation/s or for any other

All areas and dimension are subject to final survey and relevant authority approval. Ancillary information such as services, streetscaping, banks, batters, retaining walls, fencing, footpaths & building envelopes are indicative only and are subject to relevant authority approvals and construction.

Levels and Contours shown are not to be used for building design or construction. A site survey is required.

Compaction of all fill shown on this plan will be inspected & tested to Level 1 in accordance with AS 3798-2007 except as

These notes form an integral part of this plan and no part of this plan may be reproduced in whole or in part without these notes.

| pton    | Gold Coast ♦ Brisbane ♦ Rockhampton |   |
|---------|-------------------------------------|---|
| )LD)_   | SCHLENCKER SURVEYING (QLD)          |   |
|         |                                     | 3 |
|         |                                     |   |
| 19.7.17 | DNew Contours                       |   |
| 8.5.17  | C Fill Area Amended                 |   |
| DATE    | DESCRIPTION                         |   |
|         | AMENDMENTS                          |   |
|         |                                     |   |