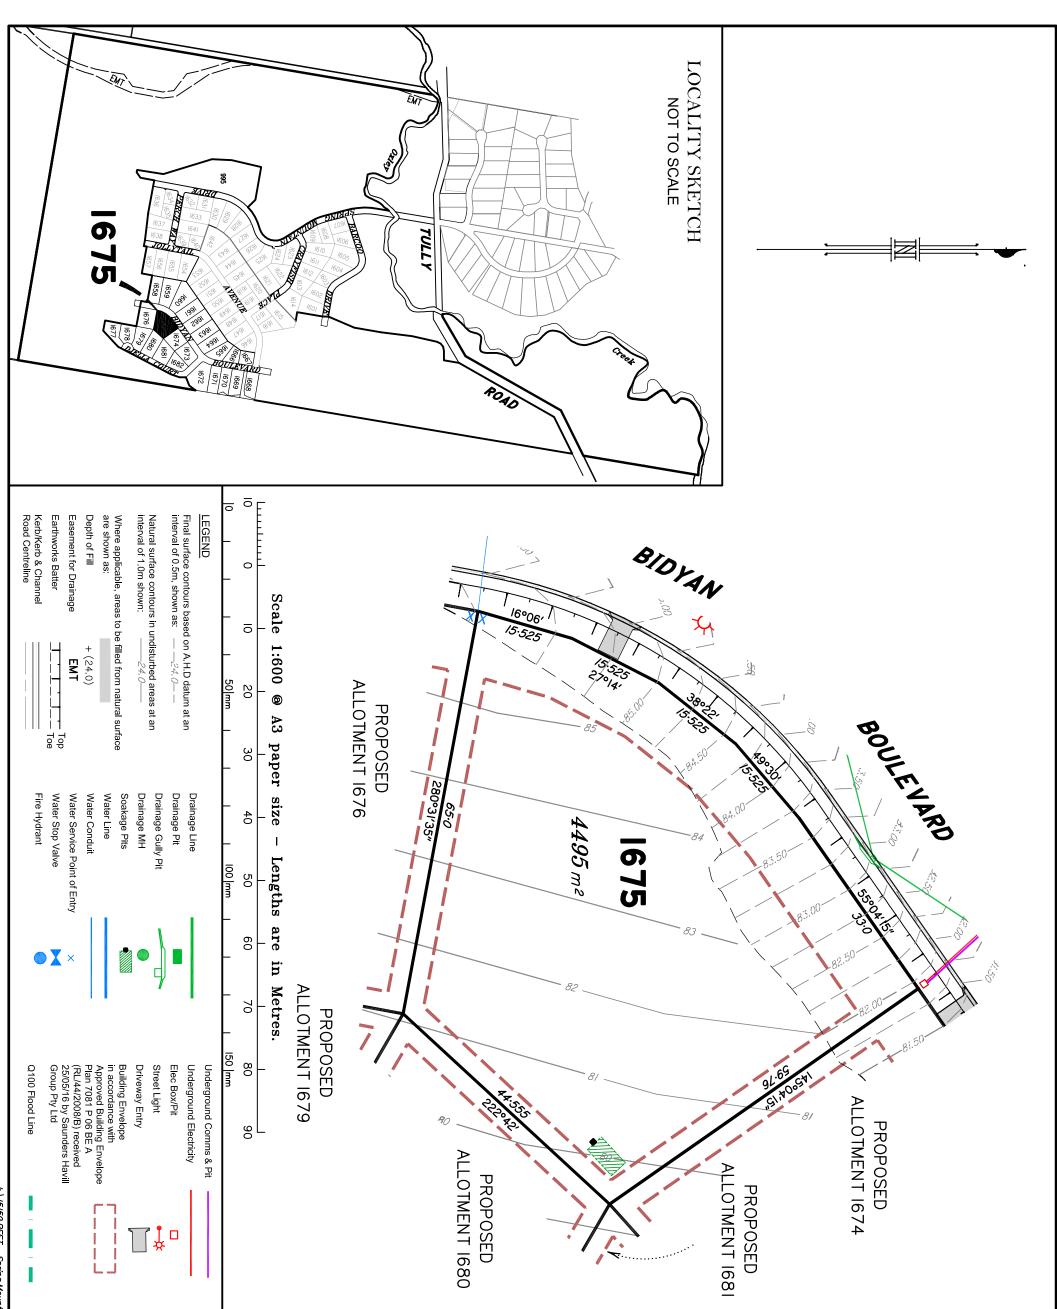

8.5.17 19.7.17

**4MENDMENTS** 

New Contours\_ DESCRIPTION

FOR PROPOSED LOT 1675 SPRING MOUNTAIN STAGE 16C

Locality of NEW BEITH

currently part of Lot 37 on S311685

Proposed Lot 1675 is described as part of Lot 501 on SP287654

plan are correct. l, Kenneth William BURNETT\*, certify that the details shown on this sketch

\* of Schlencker Surveying (Qld) Pty. Ltd. A.C.N. 063 830 642

Date 10/7/2017