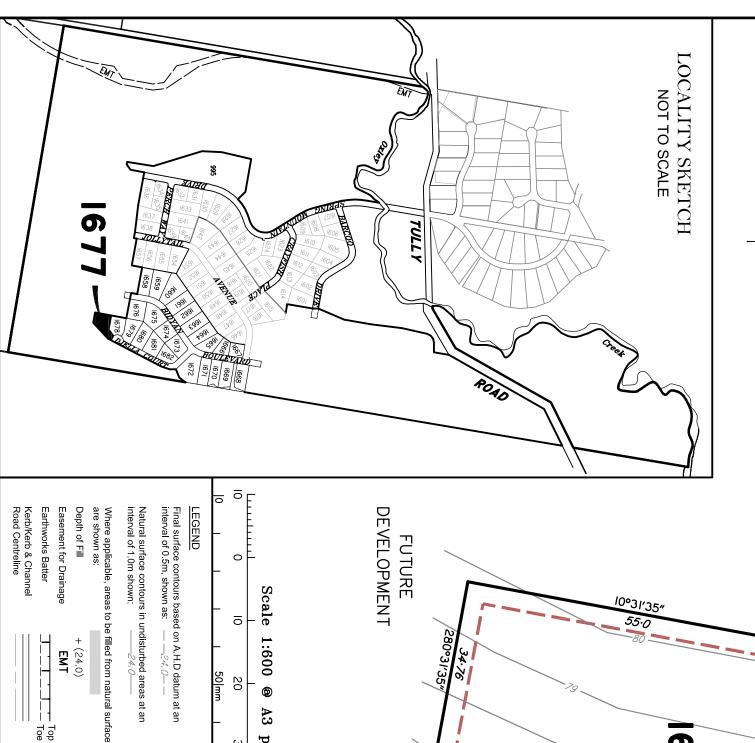

# **DISCLOSURE PLAN**

FOR PROPOSED LOT 1677 SPRING MOUNTAIN STAGE 16C

currently part of Lot 37 on S311685 Proposed Lot 1677 is described as part of Lot 501 on SP287654

Locality of NEW BEITH

I, Kenneth William BURNETT\*, certify that the details shown on this sketch plan are correct.

Date 10/7/2017

\* of Schlencker Surveying (Qld) Pty. Ltd. A.C.N. 063 830 642