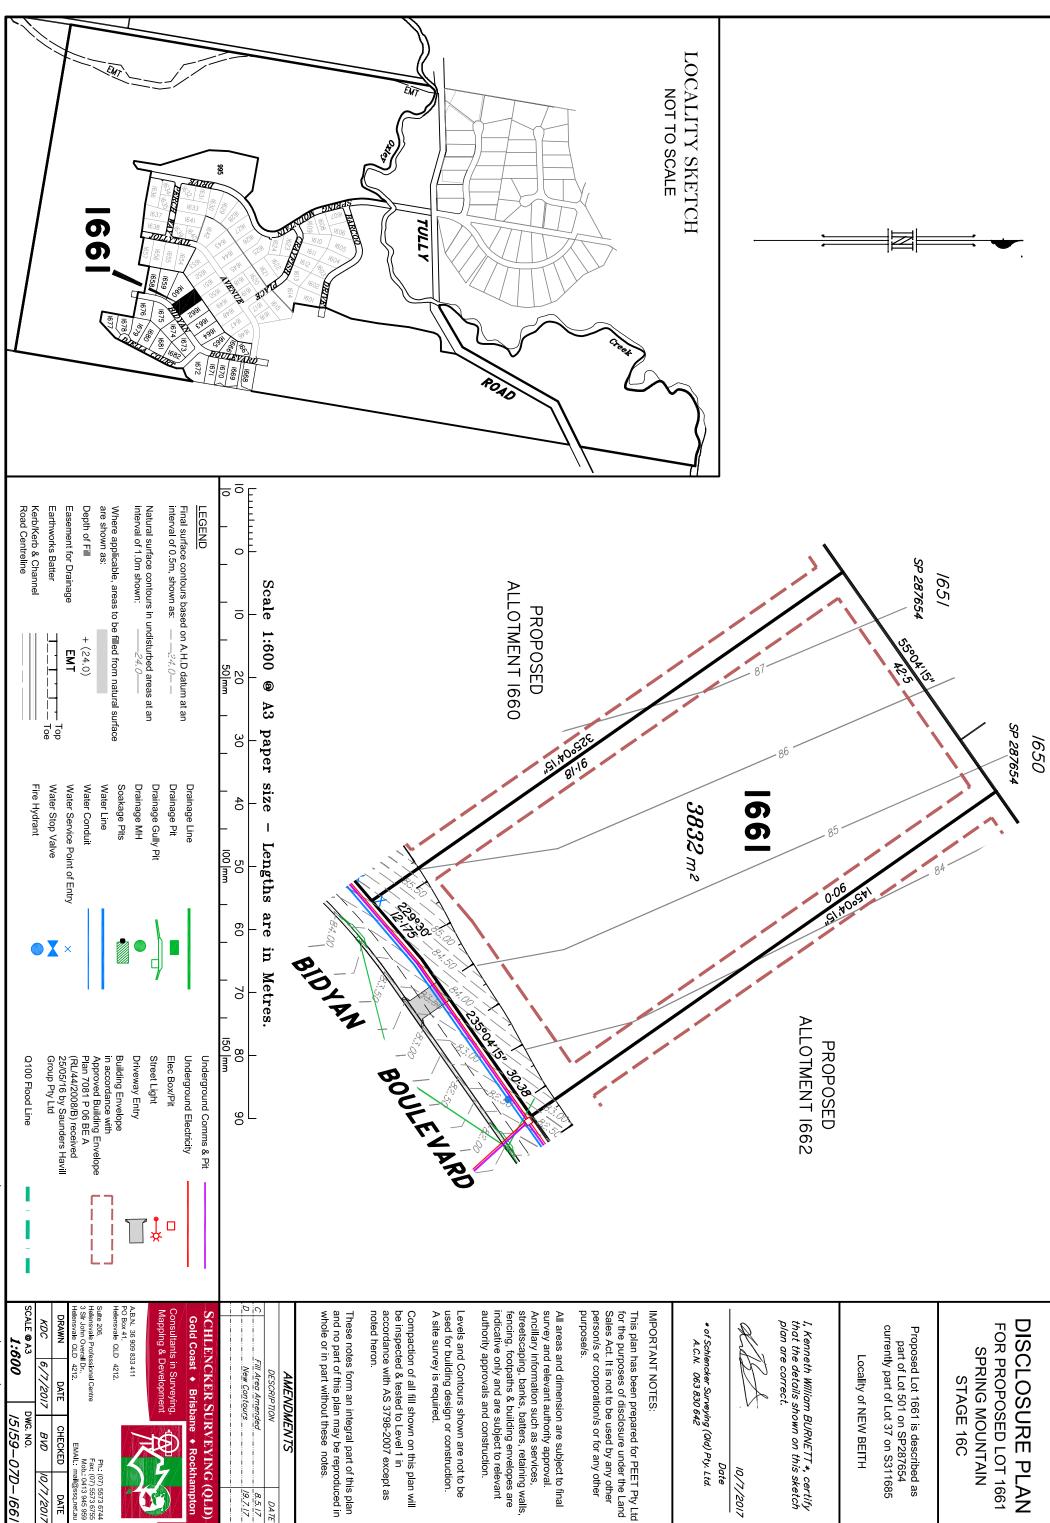

Date 10/7/2017

<u> 15159-07D-1661</u>

CHECKED ВИО

10/7/2017 DATE Ph.: (07) 5573 6744 Fax: (07) 5573 6755 Mob.: 0413 945 959 EMAIL: mail@ssq.net.au

19.7.17

DISCLOSURE PLAN FOR PROPOSED LOT 1674

SPRING MOUNTAIN

STAGE 16C

\* of Schlencker Surveying (Qld) Pty. Ltd. A.C.N. 063 830 642

Date 10/7/2017 plan are correct.

l, Kenneth William BURNETT\*, certify that the details shown on this sketch

currently part of Lot 37 on S311685 Proposed Lot 1674 is described as part of Lot 501 on SP287654