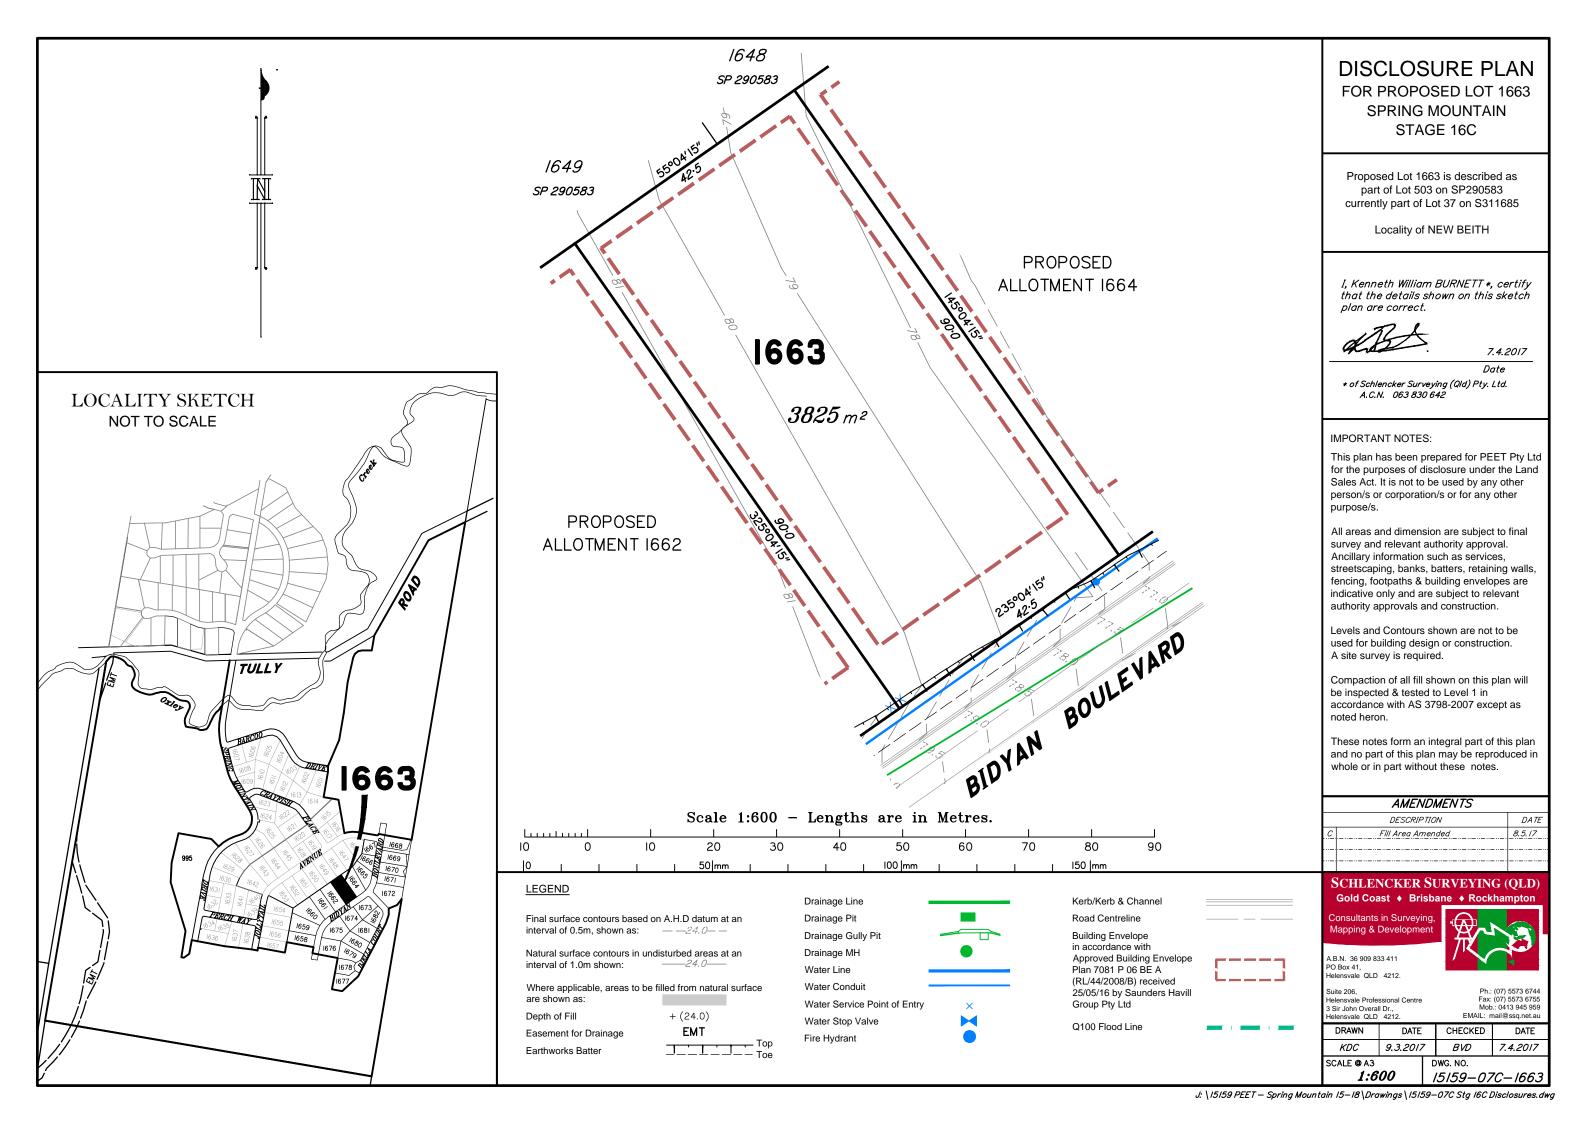

### DISCLOSURE PLAN FOR PROPOSED LOT 1667 **SPRING MOUNTAIN** STAGE 16C

Proposed Lot 1667 is described as part of Lot 503 on SP290583 currently part of Lot 37 on S311685

Locality of NEW BEITH

*I, Kenneth William BURNETT\*, certify* that the details shown on this sketch plan are correct.

7.4.2017

Date

\* of Schlencker Surveying (Qld) Pty. Ltd. A.C.N. 063 830 642

### **IMPORTANT NOTES:**

This plan has been prepared for PEET Pty Ltd for the purposes of disclosure under the Land Sales Act. It is not to be used by any other person/s or corporation/s or for any other purpose/s.

All areas and dimension are subject to final survey and relevant authority approval. Ancillary information such as services, streetscaping, banks, batters, retaining walls, fencing, footpaths & building envelopes are indicative only and are subject to relevant authority approvals and construction.