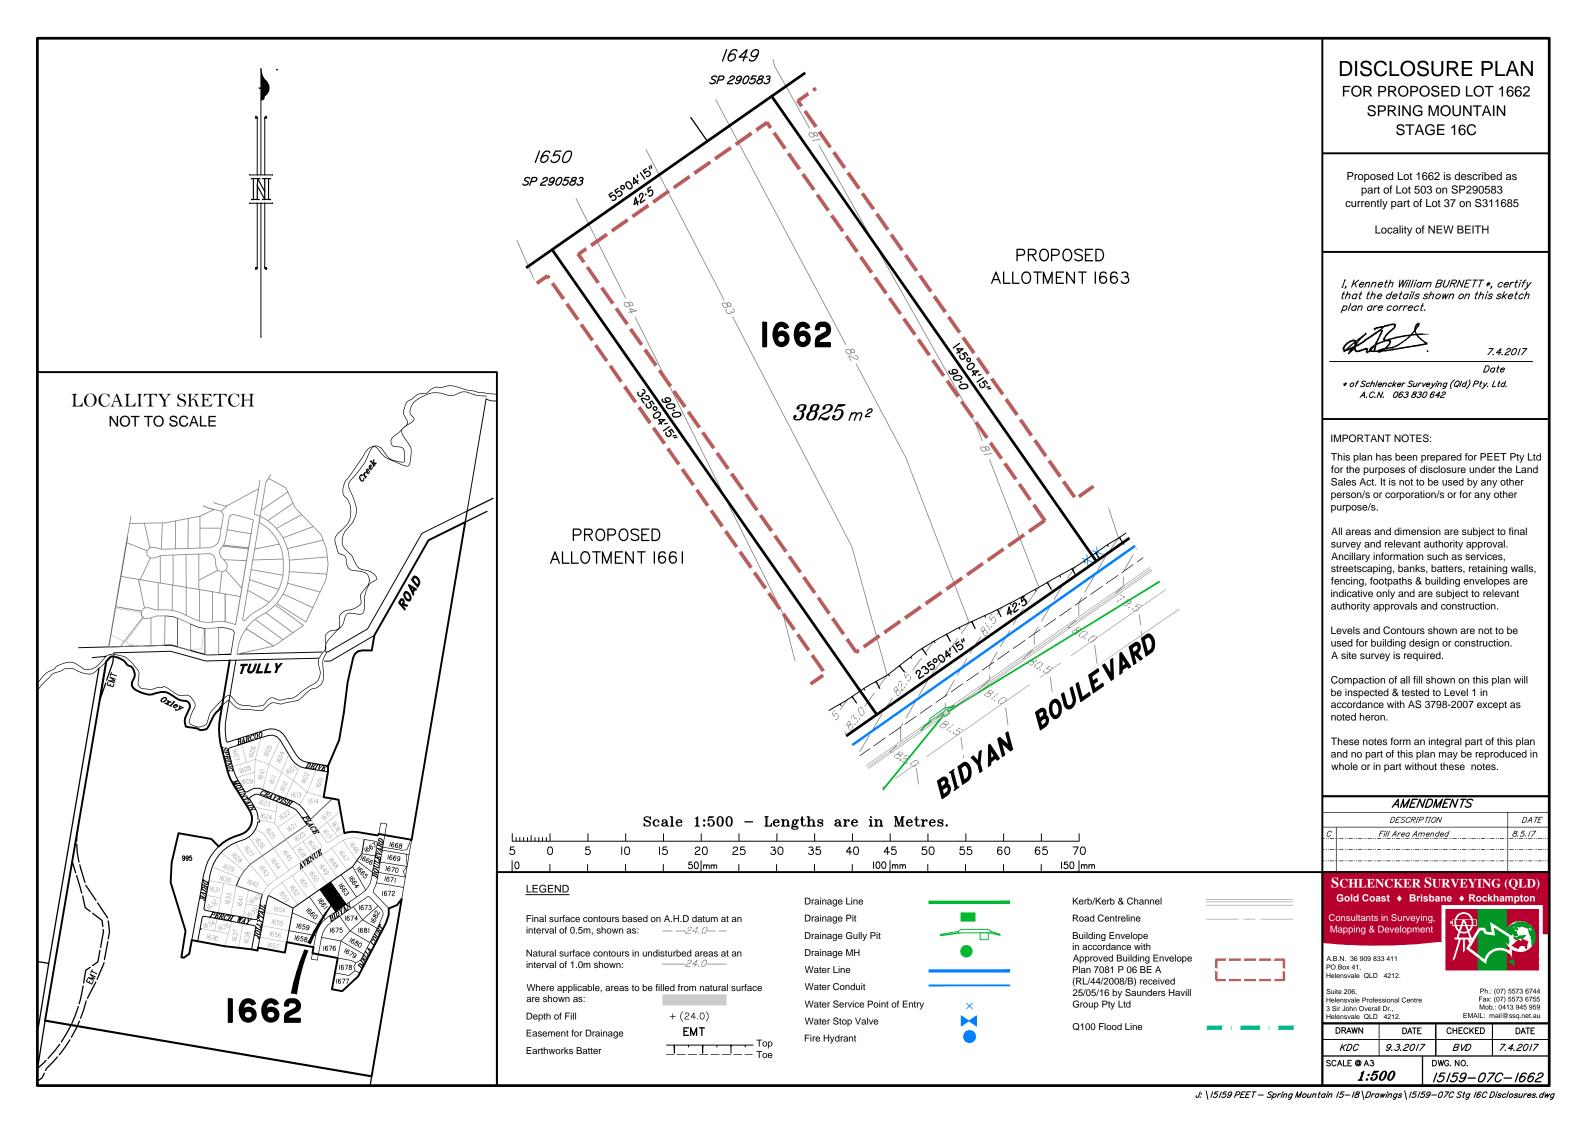

### DISCLOSURE PLAN FOR PROPOSED LOT 1666 **SPRING MOUNTAIN** STAGE 16C

Proposed Lot 1666 is described as part of Lot 503 on SP290583 currently part of Lot 37 on S311685

I, Kenneth William BURNETT \*, certify that the details shown on this sketch

7.4.2017

Date

This plan has been prepared for PEET Pty Ltd for the purposes of disclosure under the Land Sales Act. It is not to be used by any other person/s or corporation/s or for any other

All areas and dimension are subject to final survey and relevant authority approval. Ancillary information such as services, streetscaping, banks, batters, retaining walls, fencing, footpaths & building envelopes are indicative only and are subject to relevant authority approvals and construction.

Levels and Contours shown are not to be used for building design or construction.

Compaction of all fill shown on this plan will be inspected & tested to Level 1 in accordance with AS 3798-2007 except as

These notes form an integral part of this plan and no part of this plan may be reproduced in whole or in part without these notes.

| ı        | AMENDMENTS        |               |
|----------|-------------------|---------------|
| Г        | DESCRIPTION       | DATE          |
| <u>C</u> | Fill Area Amended | <i>8.5.17</i> |
|          |                   |               |