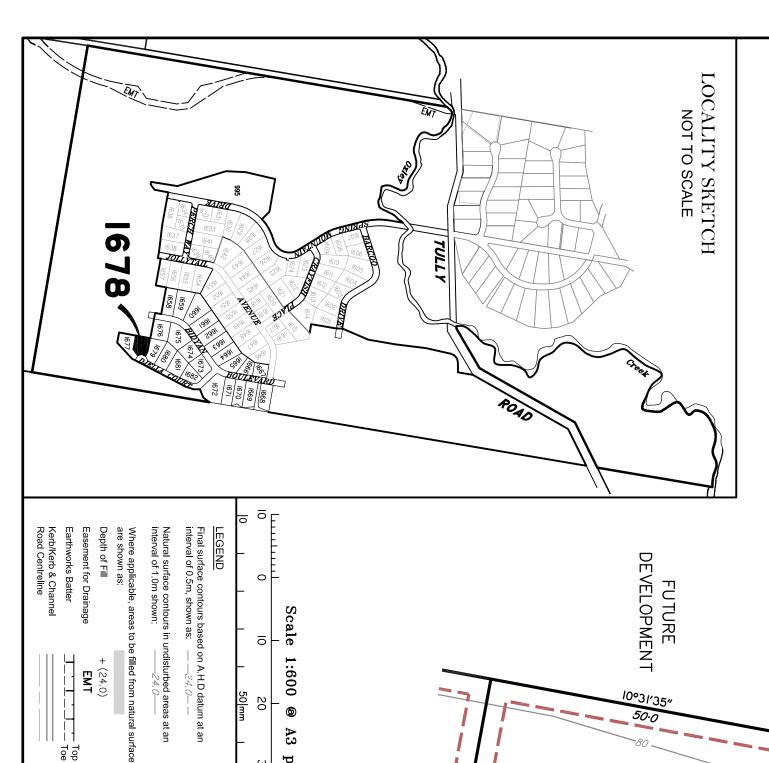

SCALE @ A3

1:600

FOR PROPOSED LOT 1678 SPRING MOUNTAIN STAGE 16C

Locality of NEW BEITH

currently part of Lot 37 on S311685

Proposed Lot 1678 is described as part of Lot 501 on SP287654

plan are correct. l, Kenneth William BURNETT\*, certify that the details shown on this sketch

10/7/2017

\* of Schlencker Surveying (Qld) Pty. Ltd. A.C.N. 063 830 642 Date