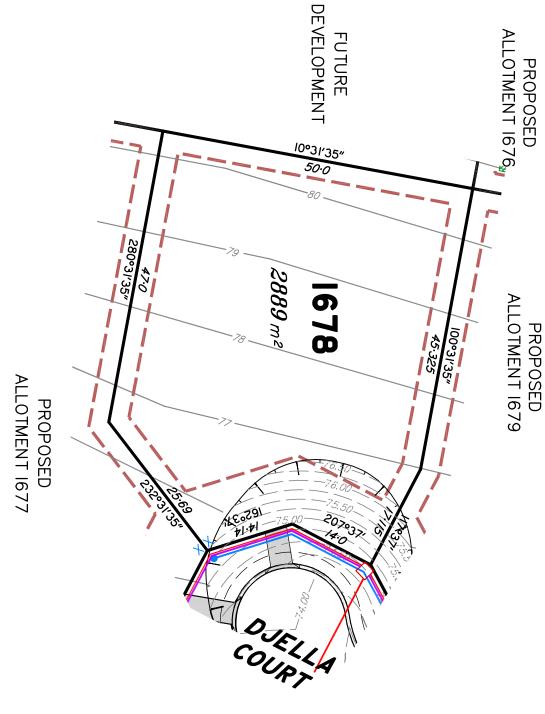

SCALE @ A3

1:600

FOR PROPOSED LOT 1678 SPRING MOUNTAIN STAGE 16C

Locality of NEW BEITH

currently part of Lot 37 on S311685

Proposed Lot 1678 is described as part of Lot 501 on SP287654

plan are correct. l, Kenneth William BURNETT\*, certify that the details shown on this sketch

10/7/2017

\* of Schlencker Surveying (Qld) Pty. Ltd. A.C.N. 063 830 642 Date