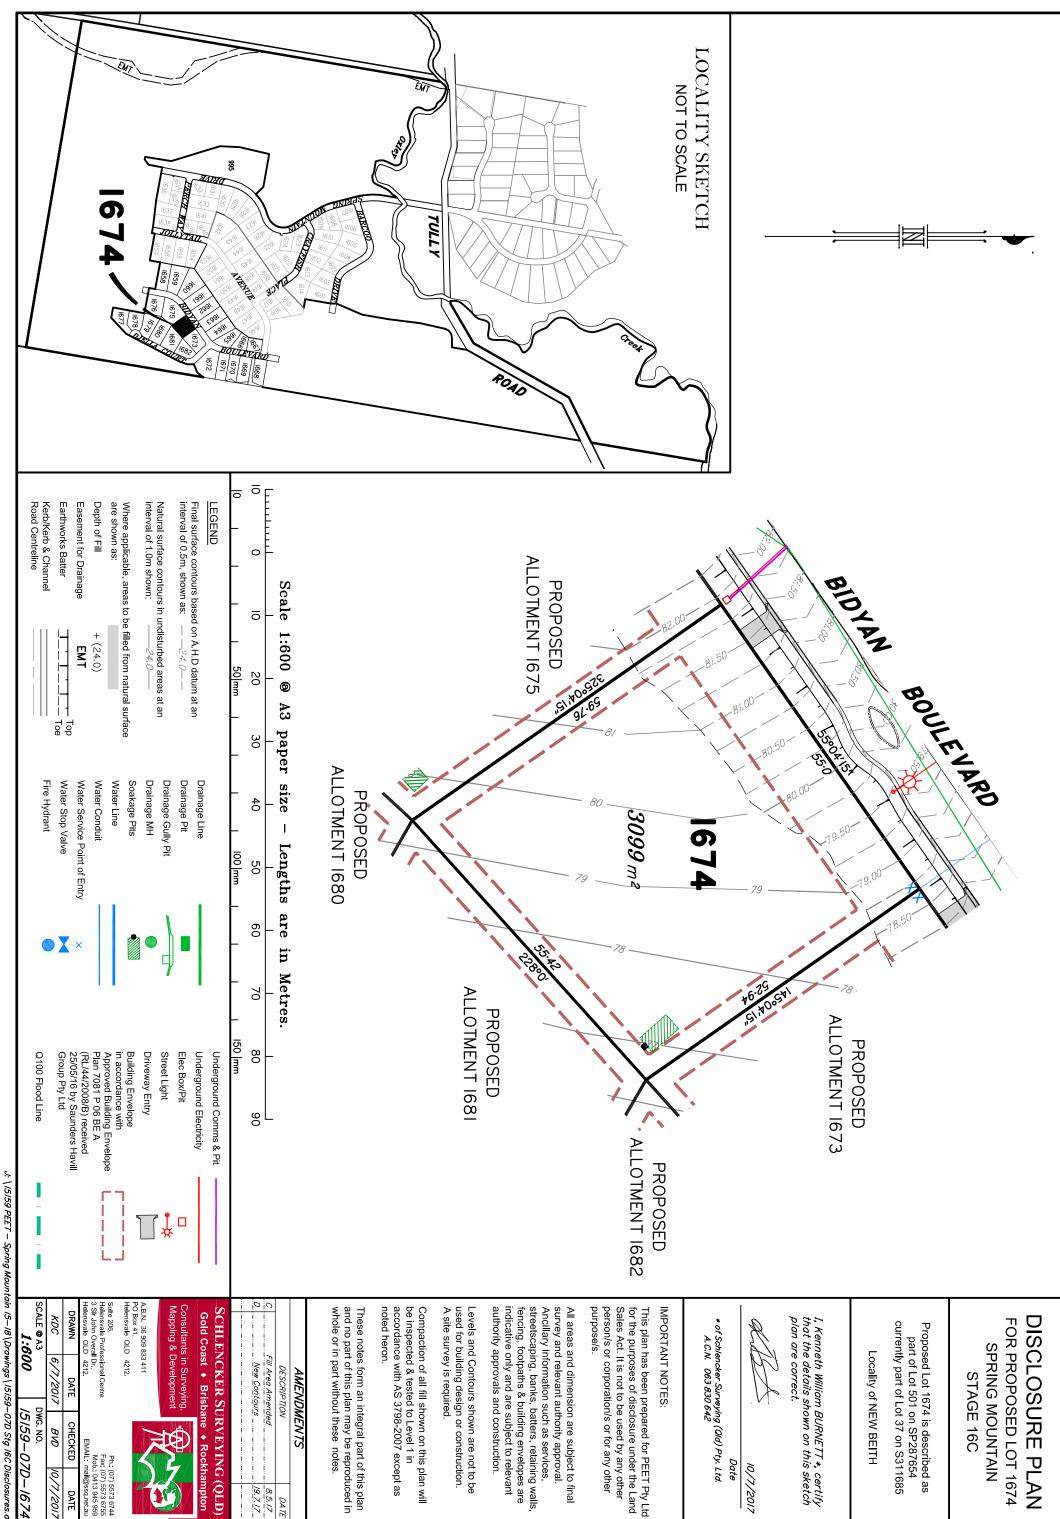

Date 10/7/2017

<u> 15159-07D-1661</u>

CHECKED ВИО

10/7/2017 DATE Ph.: (07) 5573 6744 Fax: (07) 5573 6755 Mob.: 0413 945 959 EMAIL: mail@ssq.net.au

19.7.17

DISCLOSURE PLAN FOR PROPOSED LOT 1674

SPRING MOUNTAIN

STAGE 16C

\* of Schlencker Surveying (Qld) Pty. Ltd. A.C.N. 063 830 642

Date 10/7/2017 plan are correct.

l, Kenneth William BURNETT\*, certify that the details shown on this sketch

currently part of Lot 37 on S311685 Proposed Lot 1674 is described as part of Lot 501 on SP287654

Locality of NEW BEITH

DRAWN

DATE

CHECKED ВИО

Ph.: (07) 5573 6744 Fax: (07) 5573 6755 Mob.: 0413 945 959 EMAIL: mail@ssq.net.au

6/7/2017

10/7/2017 DATE Gold Coast • Brisbane

Fill Area Amended