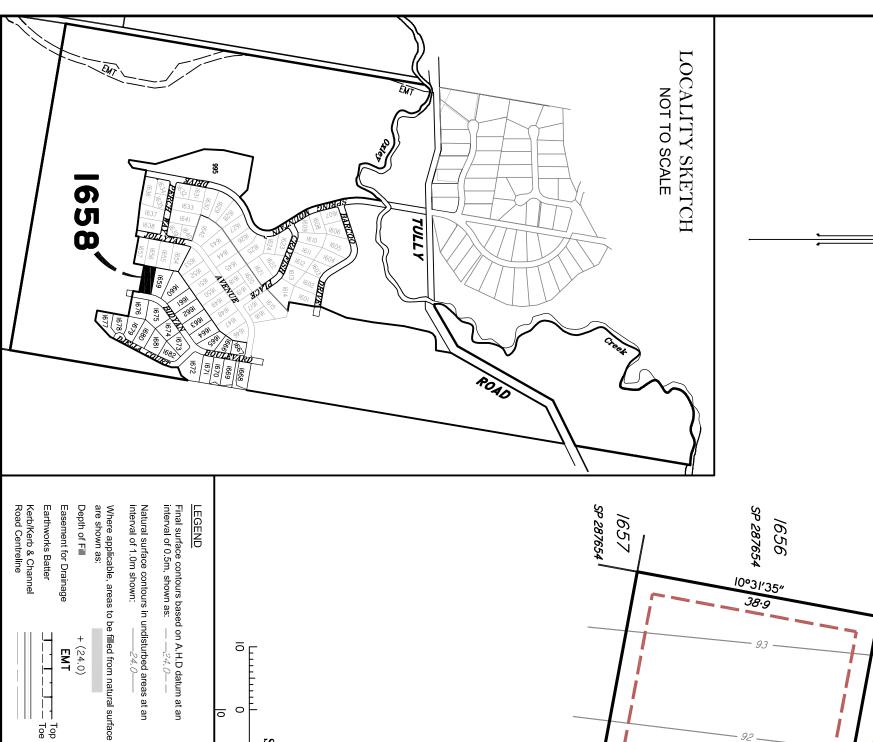

# **DISCLOSURE PLAN**

FOR PROPOSED LOT 1658 SPRING MOUNTAIN STAGE 16C

currently part of Lot 37 on S311685 Proposed Lot 1658 is described as part of Lot 501 on SP287654

Locality of NEW BEITH

I, Kenneth William BURNETT\*, certify that the details shown on this sketch plan are correct.

Date 10/7/2017

\* of Schlencker Surveying (Qld) Pty. Ltd. A.C.N. 063 830 642