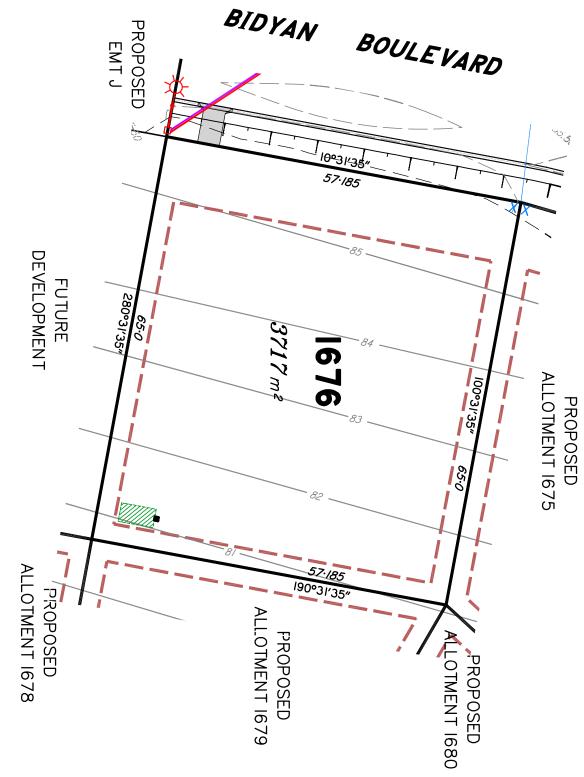

# DISCLOSURE PLAN

FOR PROPOSED LOT 1676 SPRING MOUNTAIN STAGE 16C

currently part of Lot 37 on S311685 Proposed Lot 1676 is described as part of Lot 501 on SP287654

Locality of NEW BEITH

plan are correct. I, Kenneth William BURNETT\*, certify that the details shown on this sketch

\* of Schlencker Surveying (Qld) Pty. Ltd. A.C.N. 063 830 642 Date 10/7/2017