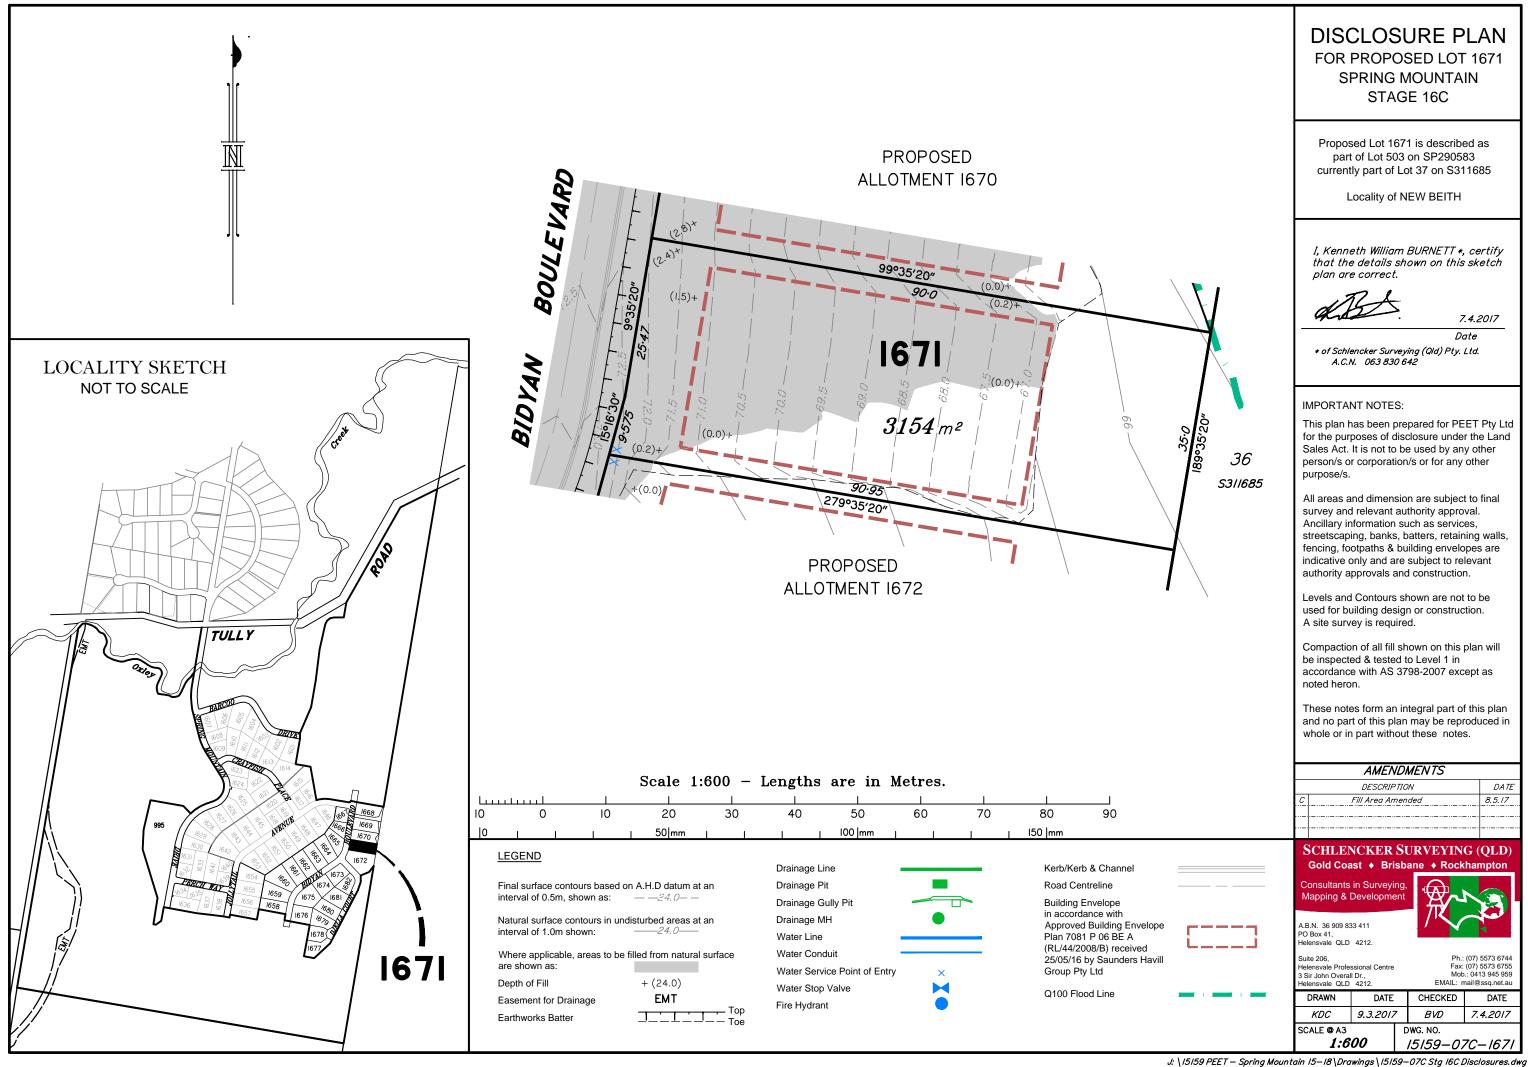

# **DISCLOSURE PLAN**

FOR PROPOSED LOT 1658 SPRING MOUNTAIN STAGE 16C

currently part of Lot 37 on S311685 Proposed Lot 1658 is described as part of Lot 501 on SP287654

Locality of NEW BEITH

I, Kenneth William BURNETT\*, certify that the details shown on this sketch plan are correct.

Date 10/7/2017

\* of Schlencker Surveying (Qld) Pty. Ltd. A.C.N. 063 830 642

## IMPORTANT NOTES:

This plan has been prepared for PEET Pty Ltd for the purposes of disclosure under the Land Sales Act. It is not to be used by any other person/s or corporation/s or for any other

All areas and dimension are subject to final survey and relevant authority approval. Ancillary information such as services, streetscaping, banks, batters, retaining walls, fencing, footpaths & building envelopes are indicative only and are subject to relevant authority approvals and construction.

Levels and Contours shown are not to be used for building design or construction. A site survey is required.

Compaction of all fill shown on this plan will be inspected & tested to Level 1 in accordance with AS 3798-2007 except as

These notes form an integral part of this plan and no part of this plan may be reproduced in whole or in part without these notes.

| pton    | Gold Coast ♦ Brisbane ♦ Rockhampton |   |
|---------|-------------------------------------|---|
| )LD)_   | SCHLENCKER SURVEYING (QLD)          |   |
|         |                                     | 3 |
|         |                                     |   |
| 19.7.17 | DNew Contours                       |   |
| 8.5.17  | C Fill Area Amended                 |   |
| DATE    | DESCRIPTION                         |   |
|         | AMENDMENTS                          |   |
|         |                                     |   |