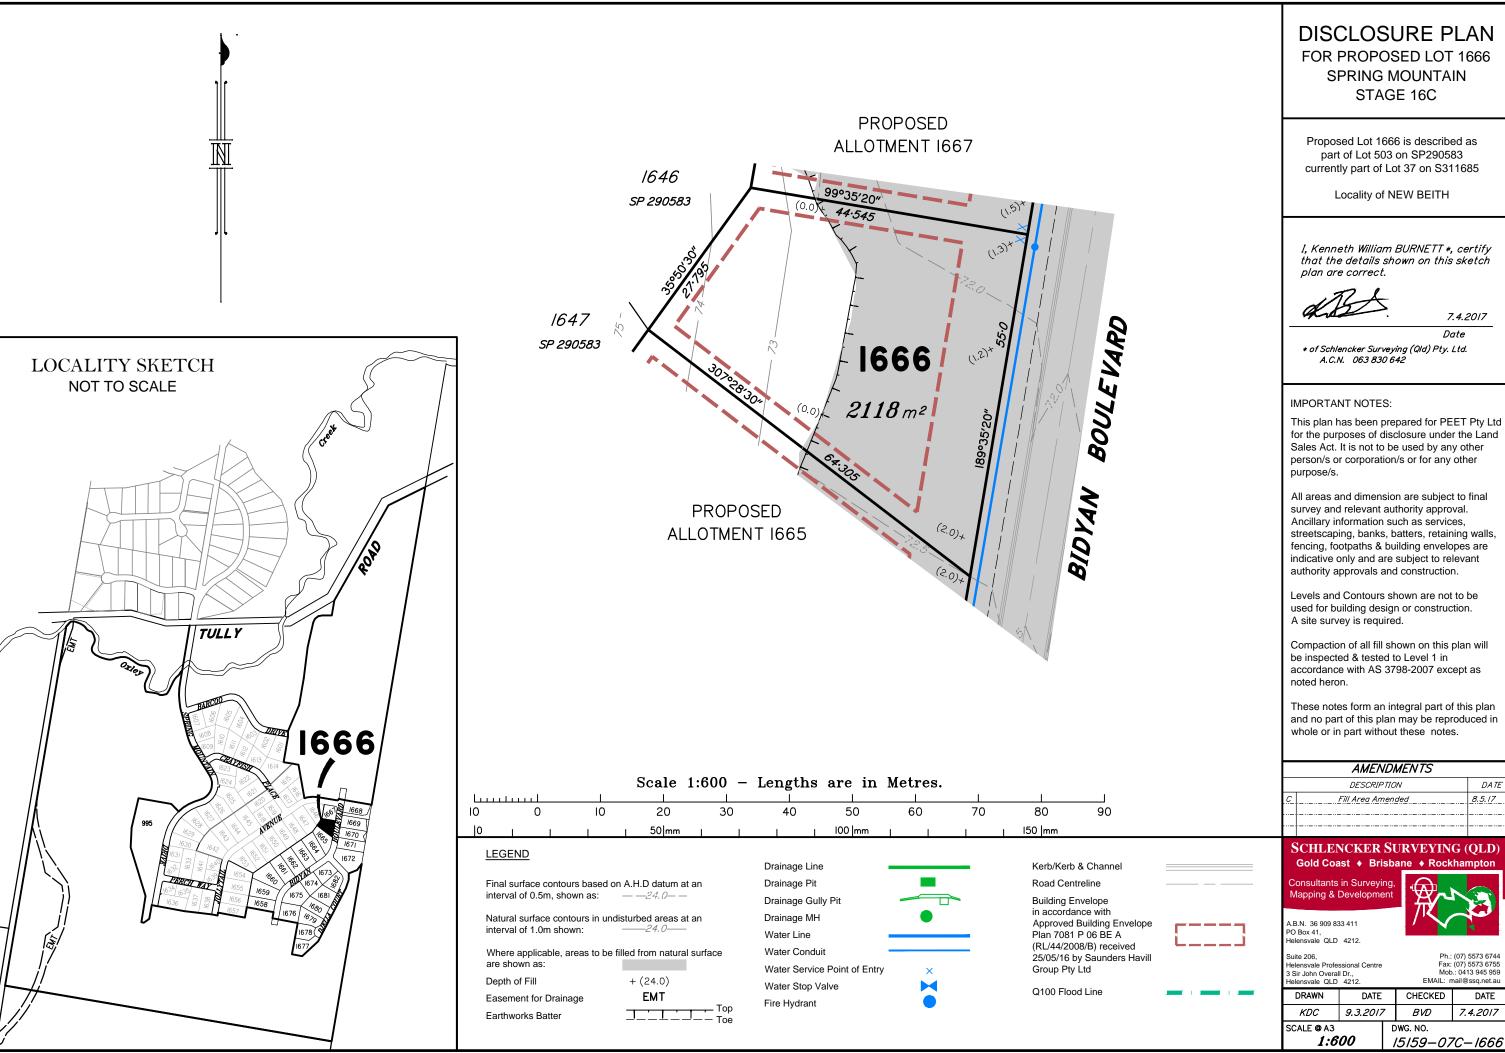

### DISCLOSURE PLAN FOR PROPOSED LOT 1666 **SPRING MOUNTAIN** STAGE 16C

Proposed Lot 1666 is described as part of Lot 503 on SP290583 currently part of Lot 37 on S311685

I, Kenneth William BURNETT \*, certify that the details shown on this sketch

7.4.2017

Date

This plan has been prepared for PEET Pty Ltd for the purposes of disclosure under the Land Sales Act. It is not to be used by any other person/s or corporation/s or for any other

All areas and dimension are subject to final survey and relevant authority approval. Ancillary information such as services, streetscaping, banks, batters, retaining walls, fencing, footpaths & building envelopes are indicative only and are subject to relevant authority approvals and construction.

Levels and Contours shown are not to be used for building design or construction.

Compaction of all fill shown on this plan will be inspected & tested to Level 1 in accordance with AS 3798-2007 except as

These notes form an integral part of this plan and no part of this plan may be reproduced in whole or in part without these notes.

| ı        | AMENDMENTS        |               |
|----------|-------------------|---------------|
| Г        | DESCRIPTION       | DATE          |
| <u>C</u> | Fill Area Amended | <i>8.5.17</i> |
|          |                   |               |