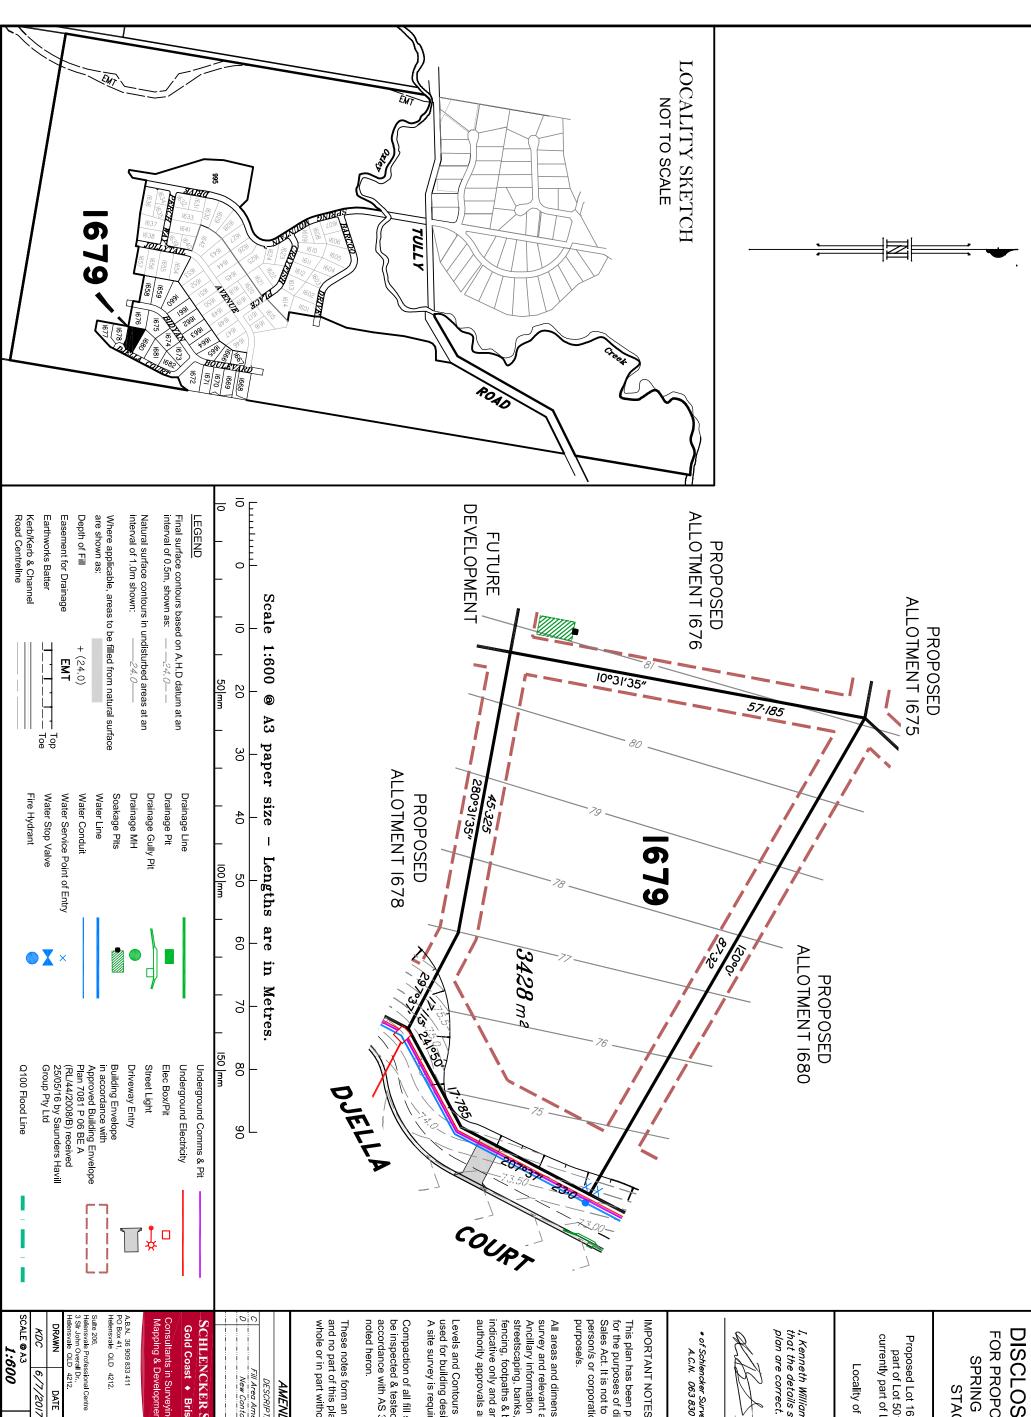

### A.B.N. 36 909 833 411 PO Box 41, Helensvale QLD 4212. Consultants in Surveying, Mapping & Development Gold Coast • Brisbane

DISCLOSURE PLAN FOR PROPOSED LOT 1679 SPRING MOUNTAIN STAGE 16C

currently part of Lot 37 on S311685 Proposed Lot 1679 is described as part of Lot 501 on SP287654

Locality of NEW BEITH

plan are correct. l, Kenneth William BURNETT\*, certify that the details shown on this sketch

10/7/2017

\* of Schlencker Surveying (Qld) Pty. Ltd. A.C.N. 063 830 642 Date

## IMPORTANT NOTES:

This plan has been prepared for PEET Pty Ltd for the purposes of disclosure under the Land Sales Act. It is not to be used by any other person/s or corporation/s or for any other

streetscaping, banks, batters, retaining walls, fencing, footpaths & building envelopes are indicative only and are subject to relevant authority approvals and construction. Ancillary information such as services, survey and relevant authority approval All areas and dimension are subject to final

used for building design or construction.
A site survey is required. Levels and Contours shown are not to be

Compaction of all fill shown on this plan will be inspected & tested to Level 1 in accordance with AS 3798-2007 except as

These notes form an integral part of this plan and no part of this plan may be reproduced in whole or in part without these notes.