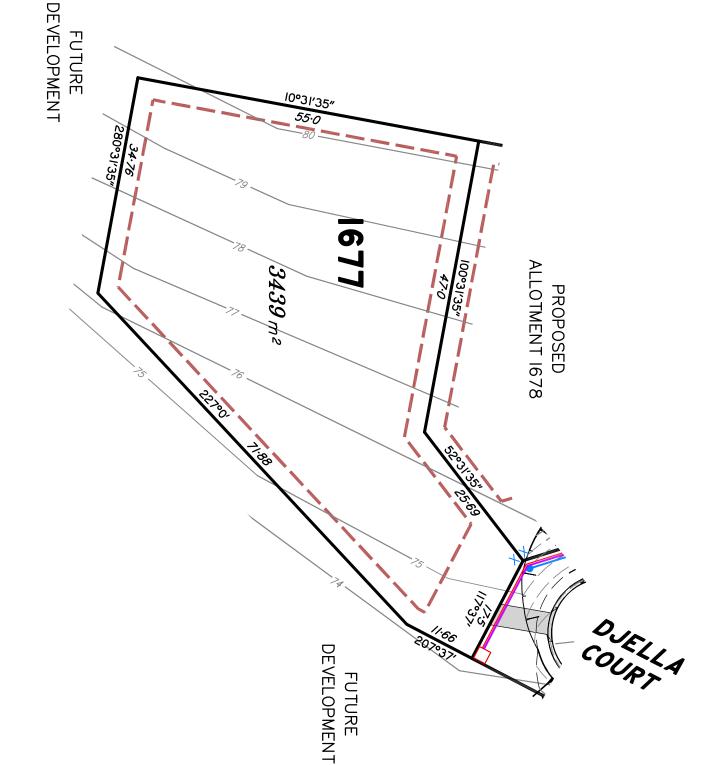

# **DISCLOSURE PLAN**

FOR PROPOSED LOT 1677 SPRING MOUNTAIN STAGE 16C

currently part of Lot 37 on S311685 Proposed Lot 1677 is described as part of Lot 501 on SP287654

Locality of NEW BEITH

I, Kenneth William BURNETT\*, certify that the details shown on this sketch plan are correct.

Date 10/7/2017

\* of Schlencker Surveying (Qld) Pty. Ltd. A.C.N. 063 830 642