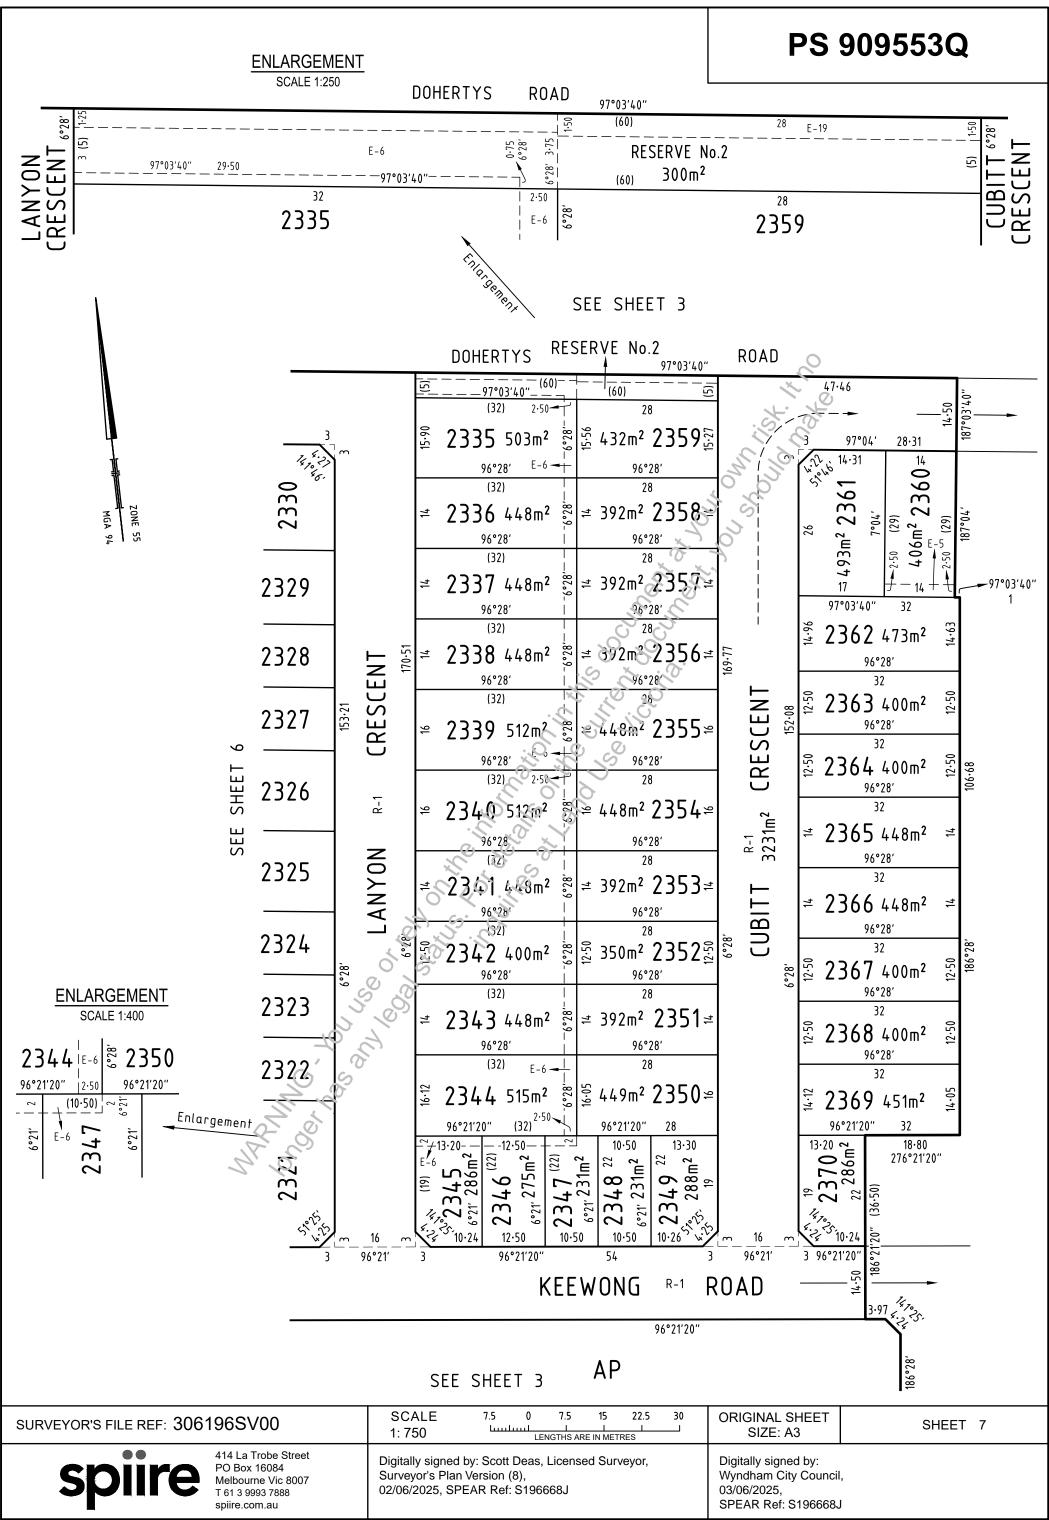

#### PS 909553Q DOHERTYS 97°03′40″ ROAD 2301 2334 2333 2332 2302 2335 331 30 2359 2303 ~ 2336 2358 2361 2310 2360 2329 2304 2337 CRESCENT 2357 2311 CRESCENT 2328 2305 2338 2312 2356 2362 MGA 94 2327 2306 SCENT 2339 2355 2313 2363 2326 2307 LANYON CRE 2340 2364 R-1 6522m<sup>2</sup> 2314 2354 2325 308 2309 2365 2341 2315 y 2353 ANYON 2324 2366 2342 2316 2352 CUBITT 2323 CATHCART SEE SHEET 3 2367 **AVENUE** 2317 2343 2351 2322 30 96°28′ 2368 318 2350 2319 2320 2369 AP 2346 8 7 0 234 (234) 370 18.80 276°21'20" m KEEWONG N. R-1 2686m<sup>2</sup> ROAD 189-24 E-1 UNIVERSAL E-2 276°21′ SCALE 12.5 0 12.5 25 37.5 **ORIGINAL SHEET** SURVEYOR'S FILE REF: 306196SV00 SHEET 5 SIZE: A3 1: 1250 LENGTHS ARE IN METRES