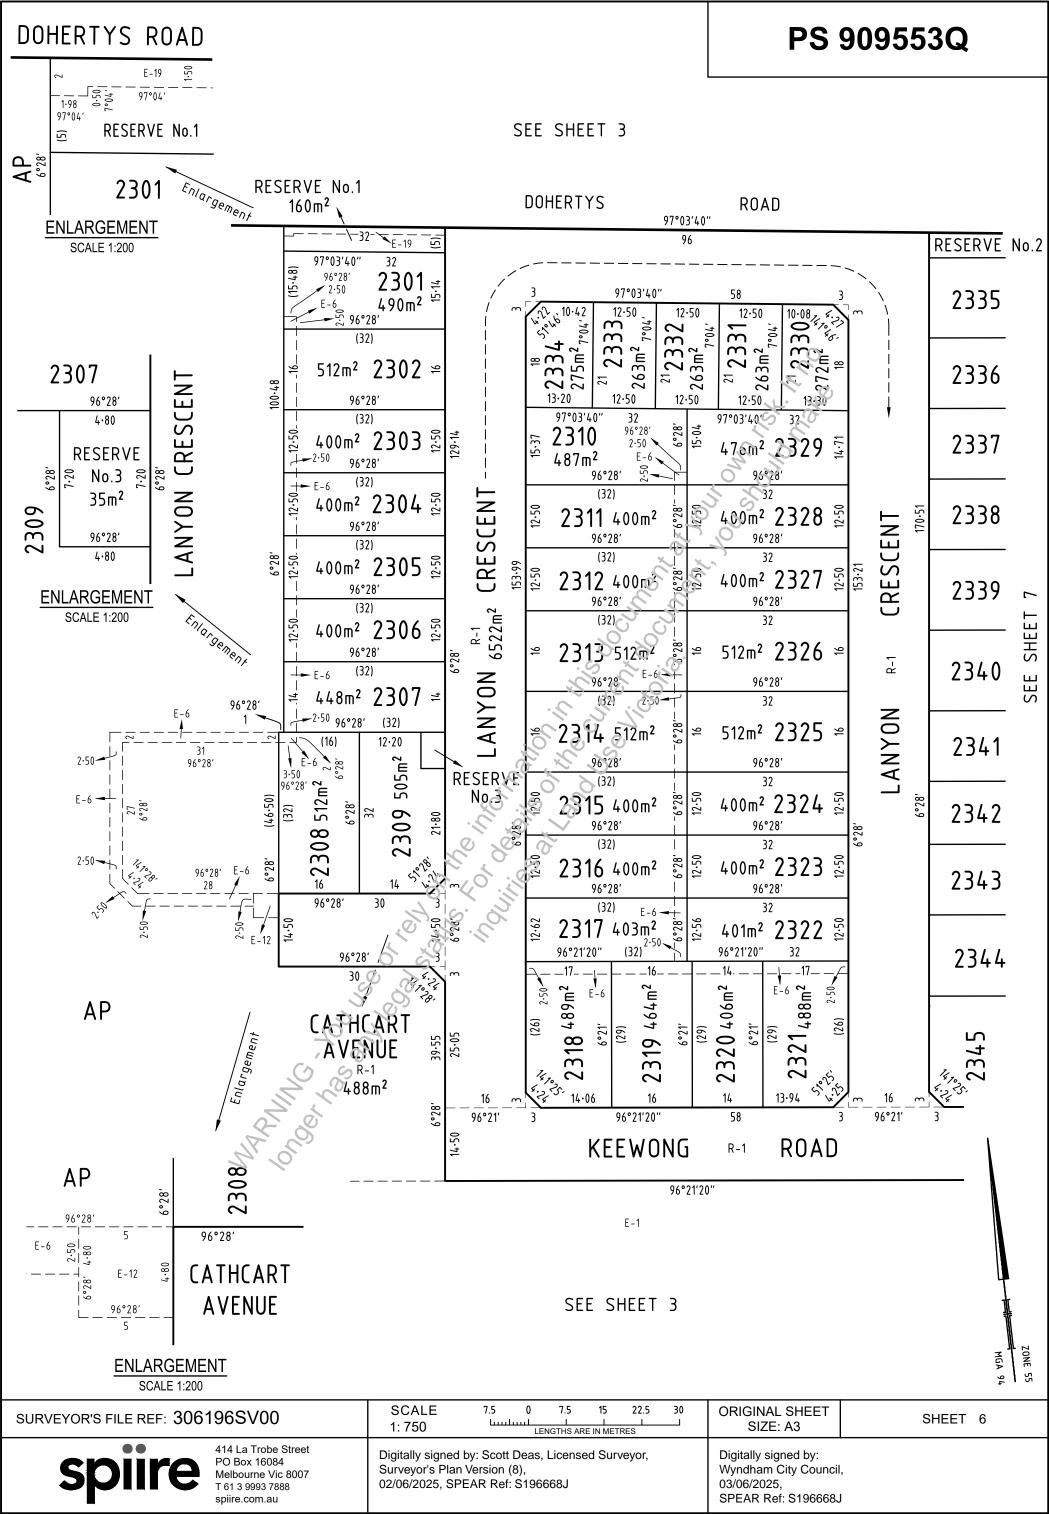

## PLAN OF SUBDIVISION **PS 909553Q** EDITION 1 Council Name: Wyndham City Council LOCATION OF LAND Council Reference Number: WYS6047/22 PARISH: TARNEIT Planning Permit Reference: WYP10730/18 SPEAR Reference Number: S196668J TOWNSHIP: -Certification SECTION: 20 This plan is certified under section 11 (7) of the Subdivision Act 1988 CROWN ALLOTMENT: -Date of original certification under section 6 of the Subdivision Act 1988: 22/05/2024 CROWN PORTION: B (PART) **Statement of Compliance** TITLE REFERENCE: C/T VOL 12548 FOL 571 This is a statement of compliance issued under section 21 of the Subdivision Act 1988 Public Open Space LAST PLAN REFERENCE: LOT AN on PS 906038Y A requirement for public open space under section 18 or 18A of the Subdivision Act 1988 has been made and the requirement has been satisfied Digitally signed by: Mark Tenner for Wyndham City Council on 03/06/2025 POSTAL ADDRESS: 1030 TARNEIT ROAD (at time of subdivision) **TARNEIT VIC 3029** ZONE: 55 MGA94 CO-ORDINATES: E: 295 070 (of approx centre of land in plan) N: 5811790 VESTING OF ROADS AND/OR RESERVES NOTATIONS **IDENTIFIER** COUNCIL / BODY / PERSON Lots 1 to 2300, A to Z, and AA to AO (all inclusive) have been omitted from this plan. **ROAD R-1** WYNDHAM CITY COUNCIL RESERVE Nos.1 & 2 WYNDHAM CITY COUNCIL Other purpose of this Ulan **RESERVE No.3** POWERCOR AUSTRALIA LIMITED To remove by agreement the easement E-10 (Drainage in favour of Wyndham City Council, & Sewerage in favour of Greater Western Water Corporation) created in PS 906038Y that lie within Keewong Road on this plan via section 6 (1) (k) (iv) of the **NOTATIONS** Subdivision Act 1988. **DEPTH LIMITATION: DOES NOT APPLY** SURVEY: This plan is based on survey in PS 732577J STAGING: This is not a staged subdivision Planning Permit No. WYP10730/18 This survey has been connected to permanent marks No(s). Tarneit PM 94 & 759 In Proclaimed Survey Area No. -**EASEMENT INFORMATION** LEGEND: A - Appurtenant Easement E - Encumbering Easement R - Encumbering Easement (Road) Width Easement Purpose Origin Land Benefited / In Favour of (Metres) Reference SEE SHEET 2 FOR EASEMENT INFORMATION

NEWHAVEN ESTATE - STAGE 23 (70 LOTS)

AREA OF STAGE - 4.237ha

414 La Trobe Street PO Box 16084 Melbourne Vic 8007 T 61 3 9993 7888 spiire.com.au SURVEYORS FILE REF: 306196SV00

ORIGINAL SHEET SIZE: A3

SHEET 1 OF 8