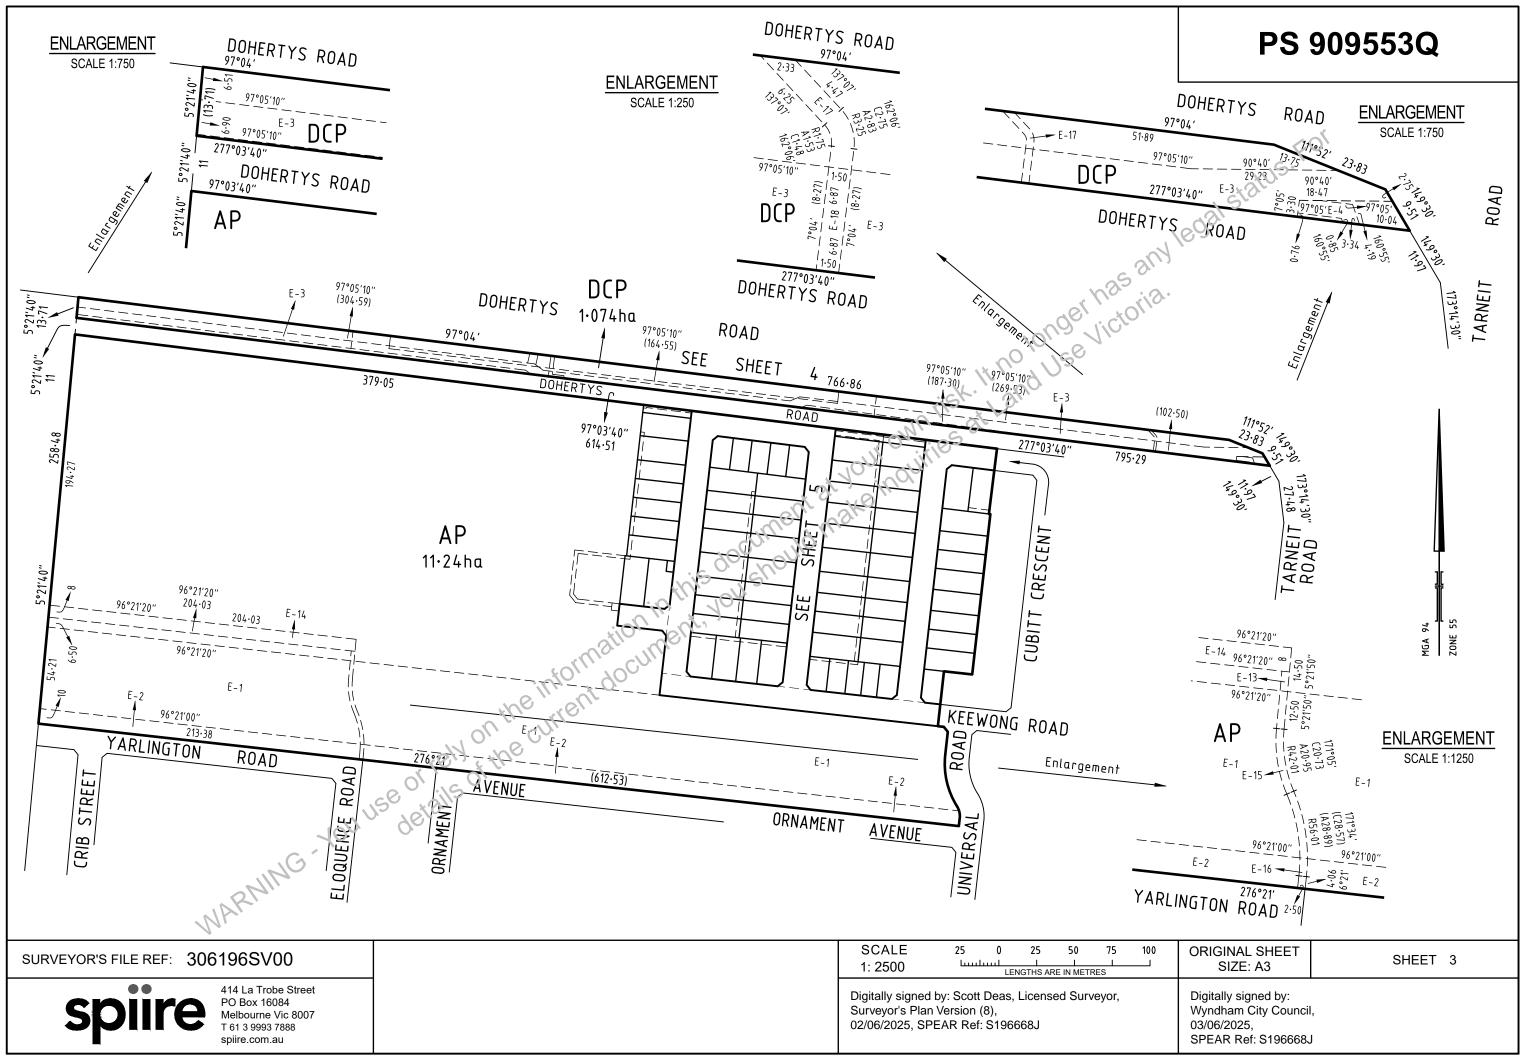

## PLAN OF SUBDIVISION **PS 909553Q** EDITION 1 Council Name: Wyndham City Council LOCATION OF LAND Council Reference Number: WYS6047/22 PARISH: TARNEIT Planning Permit Reference: WYP10730/18 SPEAR Reference Number: S196668J TOWNSHIP: -Certification SECTION: 20 This plan is certified under section 11 (7) of the Subdivision Act 1988 CROWN ALLOTMENT: -Date of original certification under section 6 of the Subdivision Act 1988: 22/05/2024 CROWN PORTION: B (PART) **Statement of Compliance** TITLE REFERENCE: C/T VOL 12548 FOL 571 This is a statement of compliance issued under section 21 of the Subdivision Act 1988 Public Open Space LAST PLAN REFERENCE: LOT AN on PS 906038Y A requirement for public open space under section 18 or 18A of the Subdivision Act 1988 has been made and the requirement has been satisfied Digitally signed by: Mark Tenner for Wyndham City Council on 03/06/2025 POSTAL ADDRESS: 1030 TARNEIT ROAD (at time of subdivision) **TARNEIT VIC 3029** ZONE: 55 MGA94 CO-ORDINATES: E: 295 070 (of approx centre of land in plan) N: 5811790 VESTING OF ROADS AND/OR RESERVES NOTATIONS **IDENTIFIER** COUNCIL / BODY / PERSON Lots 1 to 2300, A to Z, and AA to AO (all inclusive) have been omitted from this plan. **ROAD R-1** WYNDHAM CITY COUNCIL RESERVE Nos.1 & 2 WYNDHAM CITY COUNCIL Other purpose of this Ulan **RESERVE No.3** POWERCOR AUSTRALIA LIMITED To remove by agreement the easement E-10 (Drainage in favour of Wyndham City Council, & Sewerage in favour of Greater Western Water Corporation) created in PS 906038Y that lie within Keewong Road on this plan via section 6 (1) (k) (iv) of the **NOTATIONS** Subdivision Act 1988. **DEPTH LIMITATION: DOES NOT APPLY** SURVEY: This plan is based on survey in PS 732577J STAGING: This is not a staged subdivision Planning Permit No. WYP10730/18 This survey has been connected to permanent marks No(s). Tarneit PM 94 & 759 In Proclaimed Survey Area No. -**EASEMENT INFORMATION** LEGEND: A - Appurtenant Easement E - Encumbering Easement R - Encumbering Easement (Road) Width Easement Purpose Origin Land Benefited / In Favour of (Metres) Reference SEE SHEET 2 FOR EASEMENT INFORMATION

NEWHAVEN ESTATE - STAGE 23 (70 LOTS)

AREA OF STAGE - 4.237ha

414 La Trobe Street PO Box 16084 Melbourne Vic 8007 T 61 3 9993 7888 spiire.com.au SURVEYORS FILE REF: 306196SV00

ORIGINAL SHEET SIZE: A3

SHEET 1 OF 8