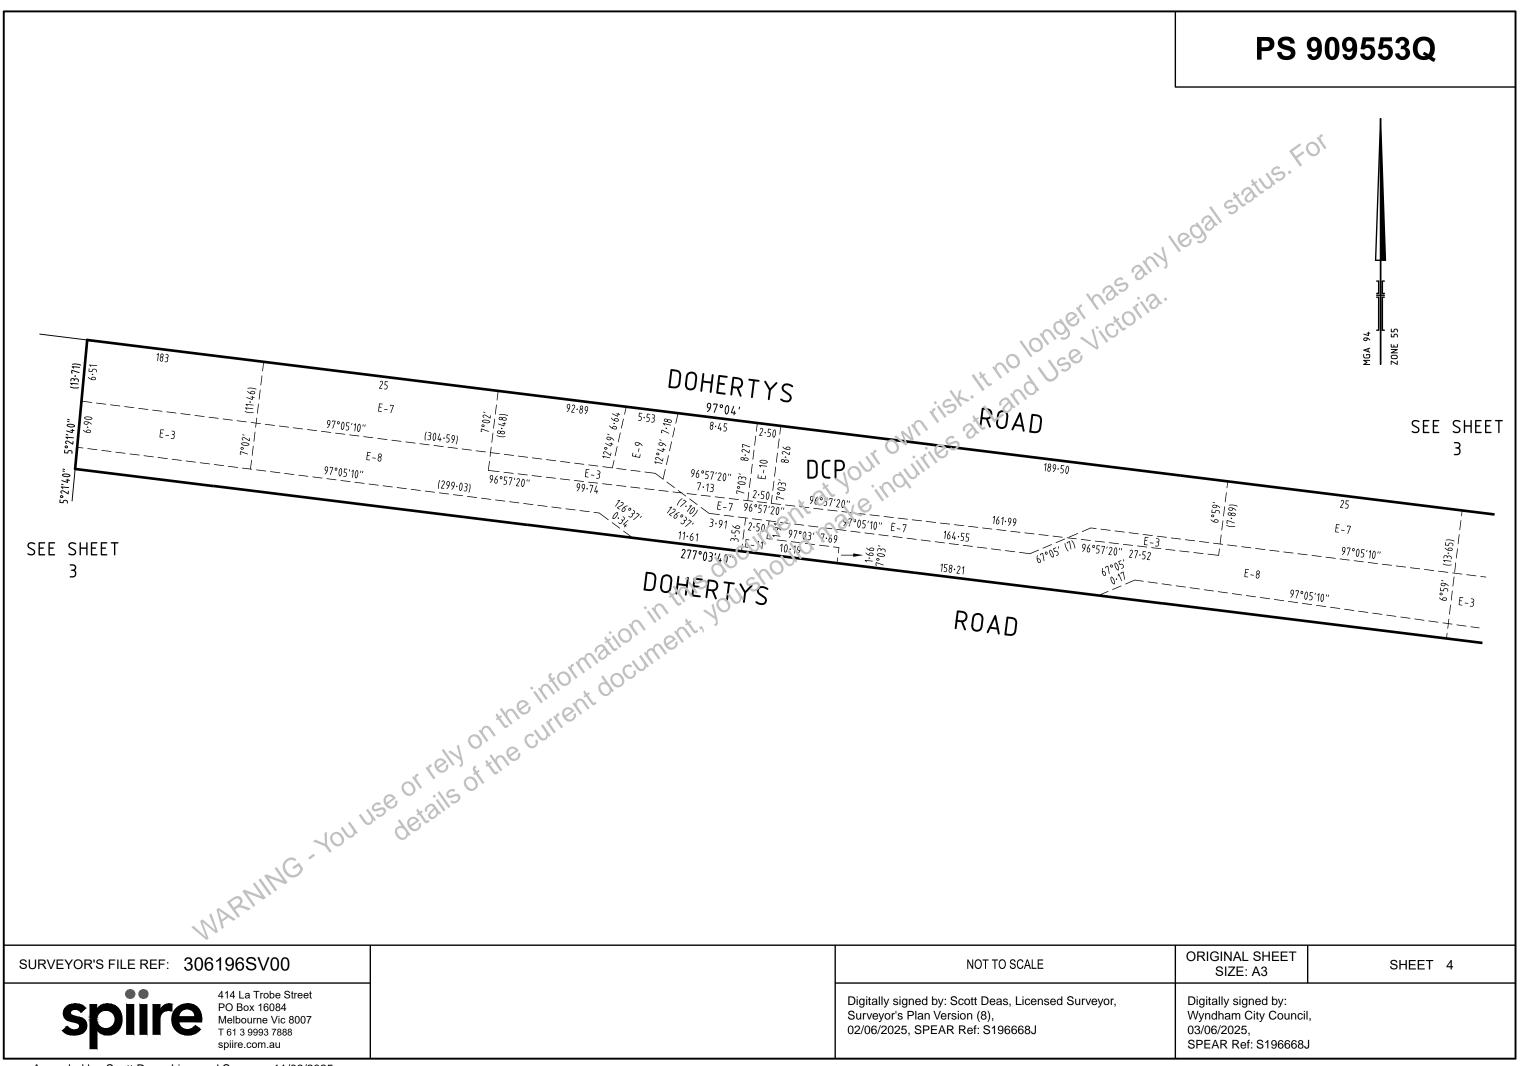

## PLAN OF SUBDIVISION **PS 909553Q** EDITION 1 Council Name: Wyndham City Council LOCATION OF LAND Council Reference Number: WYS6047/22 PARISH: TARNEIT Planning Permit Reference: WYP10730/18 SPEAR Reference Number: S196668J TOWNSHIP: -Certification SECTION: 20 This plan is certified under section 11 (7) of the Subdivision Act 1988 CROWN ALLOTMENT: -Date of original certification under section 6 of the Subdivision Act 1988: 22/05/2024 CROWN PORTION: B (PART) **Statement of Compliance** TITLE REFERENCE: C/T VOL 12548 FOL 571 This is a statement of compliance issued under section 21 of the Subdivision Act 1988 Public Open Space LAST PLAN REFERENCE: LOT AN on PS 906038Y A requirement for public open space under section 18 or 18A of the Subdivision Act 1988 has been made and the requirement has been satisfied Digitally signed by: Mark Tenner for Wyndham City Council on 03/06/2025 POSTAL ADDRESS: 1030 TARNEIT ROAD (at time of subdivision) **TARNEIT VIC 3029** ZONE: 55 MGA94 CO-ORDINATES: E: 295 070 (of approx centre of land in plan) N: 5811790 VESTING OF ROADS AND/OR RESERVES NOTATIONS **IDENTIFIER** COUNCIL / BODY / PERSON Lots 1 to 2300, A to Z, and AA to AO (all inclusive) have been omitted from this plan. **ROAD R-1** WYNDHAM CITY COUNCIL RESERVE Nos.1 & 2 WYNDHAM CITY COUNCIL Other purpose of this Ulan **RESERVE No.3** POWERCOR AUSTRALIA LIMITED To remove by agreement the easement E-10 (Drainage in favour of Wyndham City Council, & Sewerage in favour of Greater Western Water Corporation) created in PS 906038Y that lie within Keewong Road on this plan via section 6 (1) (k) (iv) of the **NOTATIONS** Subdivision Act 1988. **DEPTH LIMITATION: DOES NOT APPLY** SURVEY: This plan is based on survey in PS 732577J STAGING: This is not a staged subdivision Planning Permit No. WYP10730/18 This survey has been connected to permanent marks No(s). Tarneit PM 94 & 759 In Proclaimed Survey Area No. -**EASEMENT INFORMATION** LEGEND: A - Appurtenant Easement E - Encumbering Easement R - Encumbering Easement (Road) Width Easement Purpose Origin Land Benefited / In Favour of (Metres) Reference SEE SHEET 2 FOR EASEMENT INFORMATION

NEWHAVEN ESTATE - STAGE 23 (70 LOTS)

AREA OF STAGE - 4.237ha

414 La Trobe Street PO Box 16084 Melbourne Vic 8007 T 61 3 9993 7888 spiire.com.au SURVEYORS FILE REF: 306196SV00

ORIGINAL SHEET SIZE: A3

SHEET 1 OF 8