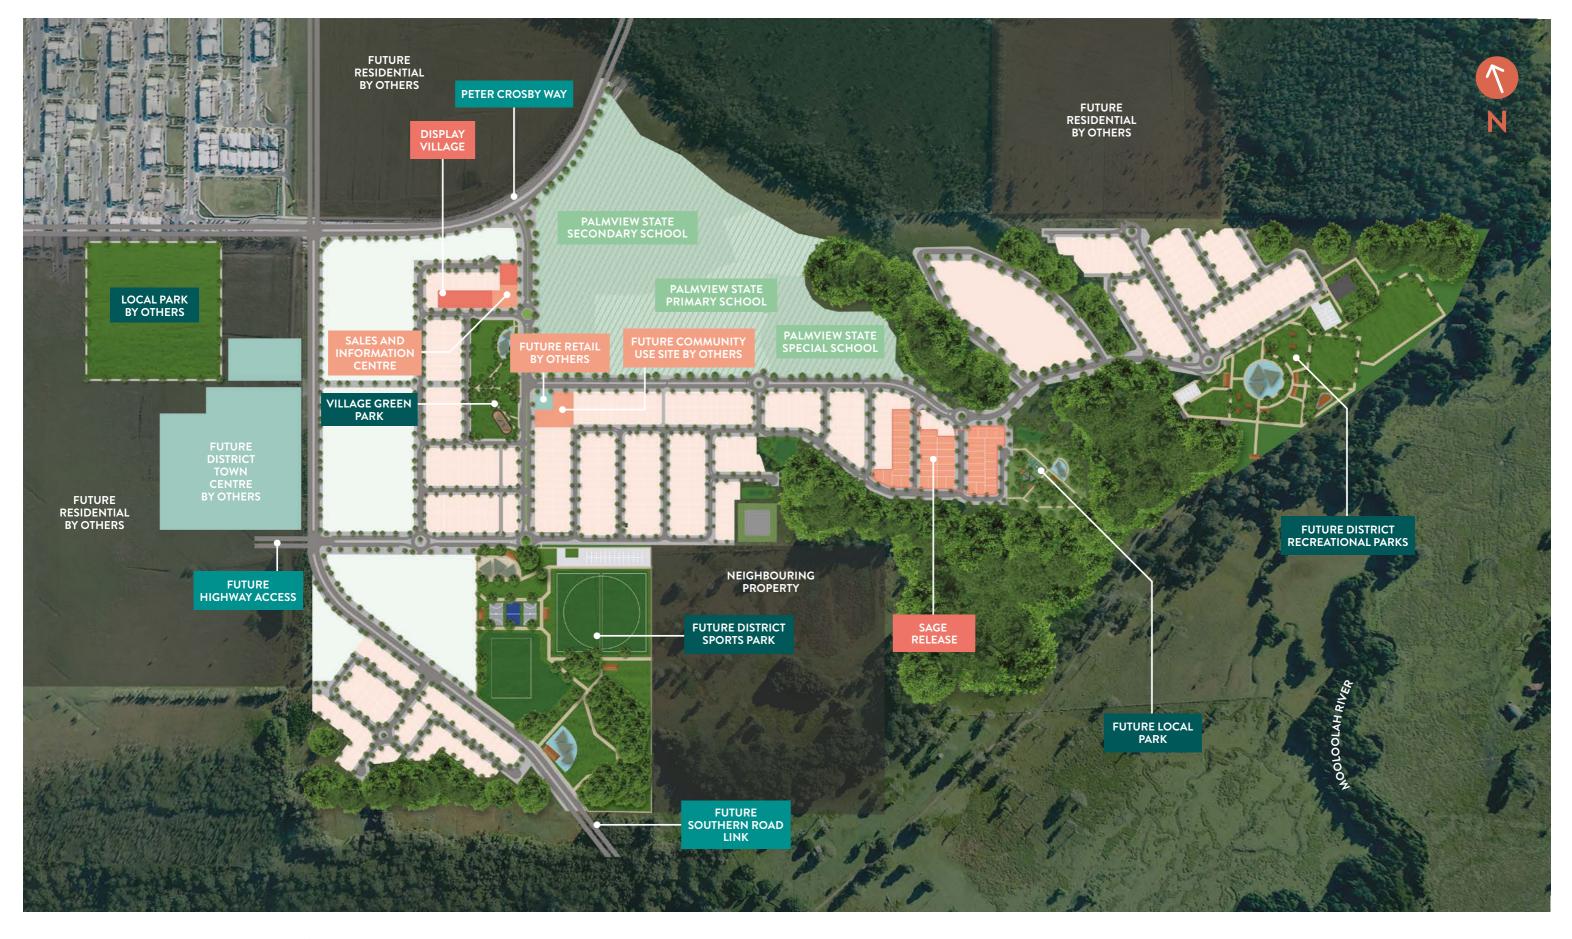

Future Mixed Density Residential Precinct

Conservation Area

Disclaimer: This masterplan has been produced as a guide only and does not form part of any offer or contract for sale. While the masterplan reflects the proposed development as of July 2023, it should be treated as a guide only and is subject to change as a result of various factors including Council approvals, planning consents, market conditions, finance and/or other government requirements. Village Green is a staged development. Whilst it is intended that Village Green will be delivered over several years, it may be the case that not all stages are delivered. Peet No. 127 Pty Ltd ('Peet') is not responsible for the delivery of all amenities shown on the masterplan. Some future amenities will be delivered by third parties and Peet makes no representation or warranty as to the delivery of those future amenities. Purchasers must rely on their own enquiries. Peet and its associated entities and development partners expressly exclude any and all liability relating to, or resulting from, the use of or reliance on this masterplan by any person.