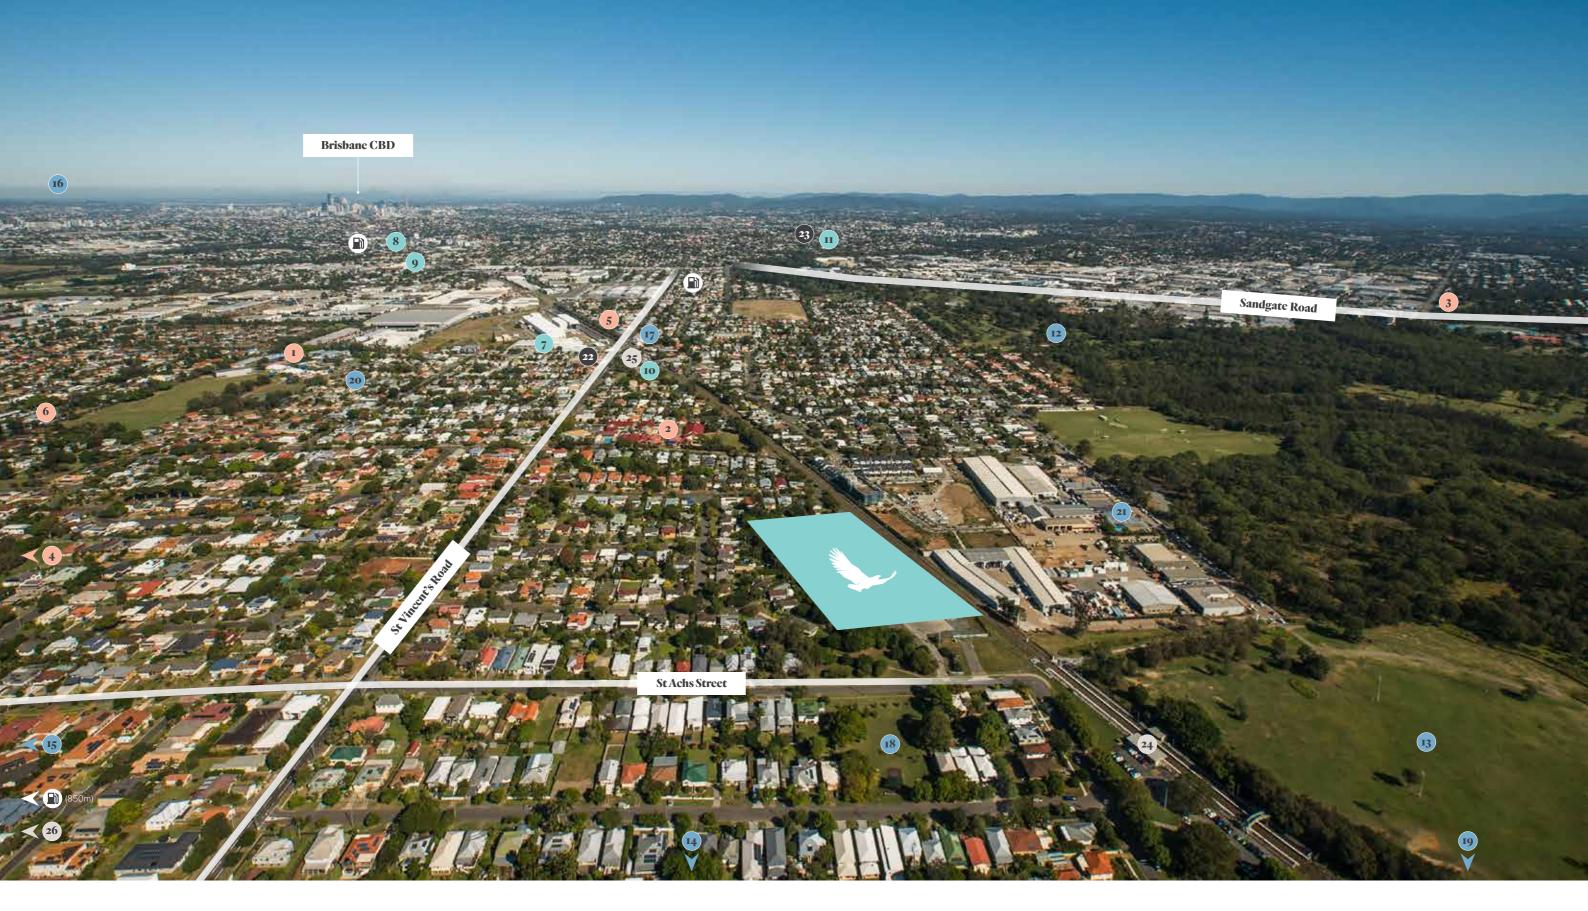

### Education

- 1 Ernshaw State College
- 2 St Pius V Primary School
- 3 St Joseph's Nudgee College
- 4 Australian Catholic University
- 5 C&K Banyo Station Childcare Centre
- 6 Creative Garden Early Learning Banyo

## Shopping

- 7 Banyo Retail Centre
- 8 Nudah Village Shopping Centre (4.3km)
- 9 Nudah Farmers Market (4km)
- 10 Banyo Shopping Centre
- 11 Westfield Chermside (5.2km)

### Leisure

- 12 Virginia Golf Club
- 13 Nudgee Recreational Reserve
- 14 Nudgee Beach 15 Nudgee Golf Club
- 16 Eagle Farm Racecourse 17 Banyo Library
- 18 Dent Park
- 19 Moreton Bay (3km)
- 20 Banyo Community Pool 21 All Inn Brewing Co

# Health Services

- 22 Banyo Village Medical Centre
- 23 The Prince Charles Hospital (6.4km)

#### Connectivity

- 24 Nudgee Train Station25 Banyo Train Station
- 26 Brisbane Airport (3km)