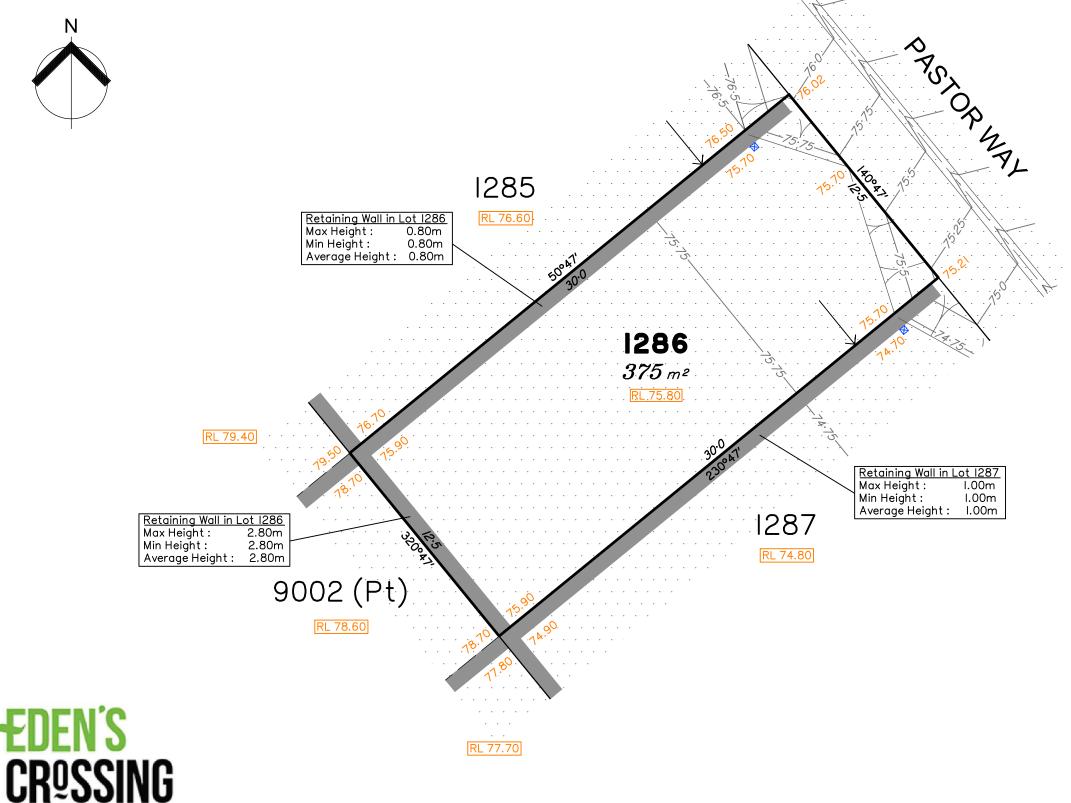

## Disclosure Plan for Proposed Lot 1286 on SP351252

Described as part of Lot 114 on SP256133 Existing Title Reference: 50945046

Locality of Redbank Plains (Ipswich City Council)

Level Datum: AHD der. Origin of Levels: PM203676 RL of Origin: 74.071

Contour Interval: 0.25m

Scale @A3 1: 200

Area of Cut

Area of Fill

**Design Contours** 

Depth of Fill

Top of Batter

Toe of Batter Retaining Wall

Preferred Earthworks Pad Level Finished Surface Design Level

Optional Built to Boundary Wall

300mm x 300mm Subsurface Drainage Pit (indicative location)

(Not all items in this legend may be relevant to the lot shown on this plan)

This plan has been prepared from preliminary survey plan (SP351252) and engineering data provided on the 16/08/2024 by KN Group Pty Ltd.

Development approval was granted for this subdivision by the Ipswich City Council on 18/06/2024. (Application No: 9367/2022/CA).