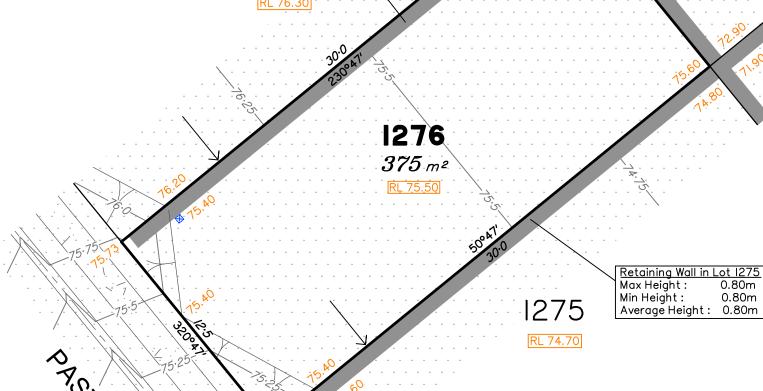

# Disclosure Plan for Proposed Lot 1276 on SP351252

Described as part of Lot 114 on SP256133 Existing Title Reference: 50945046

Locality of Redbank Plains (Ipswich City Council)

Level Datum: AHD der. Origin of Levels: PM203676 RL of Origin: 74.071 Contour Interval: 0.25m

Scale @A3 1: 200

300mm x 300mm Subsurface Drainage Pit (indicative location)

(Not all items in this legend may be relevant to the lot shown on this plan)

This plan has been prepared from preliminary survey plan (SP351252) and engineering data provided on the 16/08/2024 by KN Group Pty Ltd.

Development approval was granted for this subdivision by the Ipswich City Council on 18/06/2024. (Application No: 9367/2022/CA).

For updates to this approval visit www.ipswich.qld.gov.au

The relevant authorities have granted operational works approval for this lot.