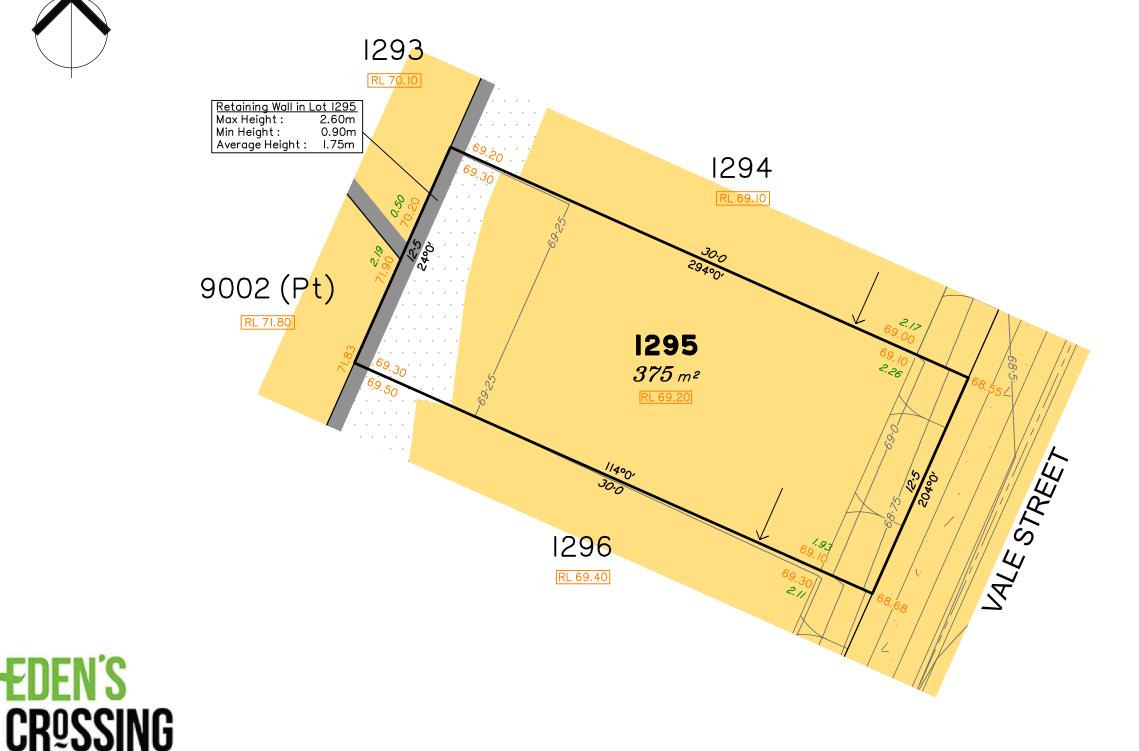

# Disclosure Plan for Proposed Lot 1295 on SP351252

Described as part of Lot 114 on SP256133 Existing Title Reference: 50945046

Locality of Redbank Plains (Ipswich City Council)

Level Datum: AHD der. Origin of Levels: PM203676 RL of Origin: 74.071 Contour Interval: 0.25m

Scale @A3 1: 200

**LEGEND** Area of Cut Area of Fill **Design Contours** Depth of Fill Top of Batter Toe of Batter Retaining Wall Preferred Earthworks Pad Level Finished Surface Design Level Optional Built to Boundary Wall 300mm x 300mm Subsurface Drainage Pit (indicative location) (Not all items in this legend may be relevant to the lot shown on this plan)

This plan has been prepared from preliminary survey plan (SP351252) and engineering data provided on the 16/08/2024 by KN Group Pty Ltd.

Development approval was granted for this subdivision by the Ipswich City Council on 18/06/2024. (Application No: 9367/2022/CA).