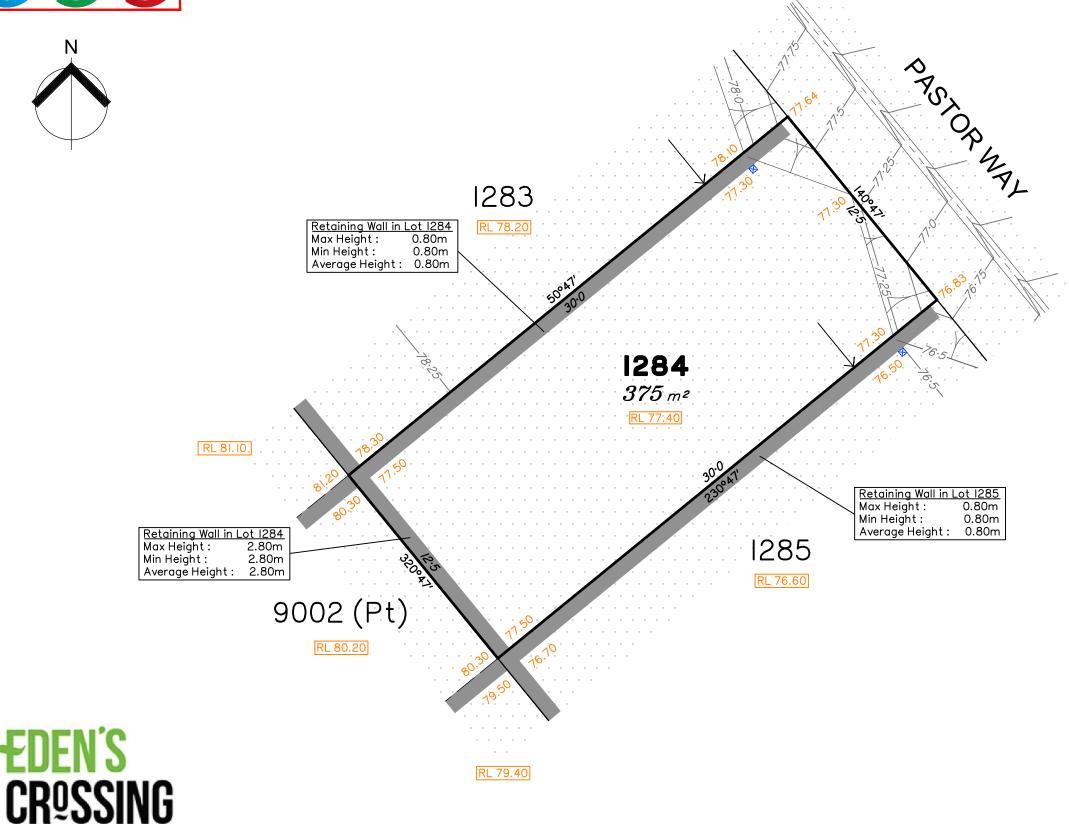

# Disclosure Plan for Proposed Lot 1284 on SP351252

Described as part of Lot 114 on SP256133 Existing Title Reference: 50945046

Locality of Redbank Plains (Ipswich City Council)

Level Datum: AHD der. Origin of Levels: PM203676 RL of Origin: 74.071

Contour Interval: 0.25m

Scale @A3 1: 200

Area of Cut

Area of Fill

**Design Contours** 

Depth of Fill

Top of Batter Toe of Batter

Retaining Wall

Preferred Earthworks Pad Level

Finished Surface Design Level

Optional Built to Boundary Wall

300mm x 300mm Subsurface Drainage Pit (indicative location)

(Not all items in this legend may be relevant to the lot shown on

this plan)