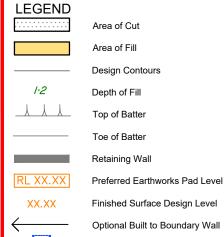

Scale @A3 1: 200

Top of Batter

Toe of Batter

Retaining Wall

Preferred Earthworks Pad Level

XX.XX

Finished Surface Design Level

Optional Built to Boundary Wall

300mm x 300mm Subsurface Drainage Pit (indicative location)

(Not all items in this legend may be relevant to the lot shown on this plan)

**LEGEND** Area of Cut Area of Fill **Design Contours** Depth of Fill Top of Batter Toe of Batter Retaining Wall Preferred Earthworks Pad Level Finished Surface Design Level XX.XX

Optional Built to Boundary Wall

300mm x 300mm Subsurface Drainage Pit (indicative location)

(Not all items in this legend may be relevant to the lot shown on this plan)

This plan has been prepared from preliminary survey plan (SP351252) and engineering data provided on the 16/08/2024 by KN Group Pty Ltd.