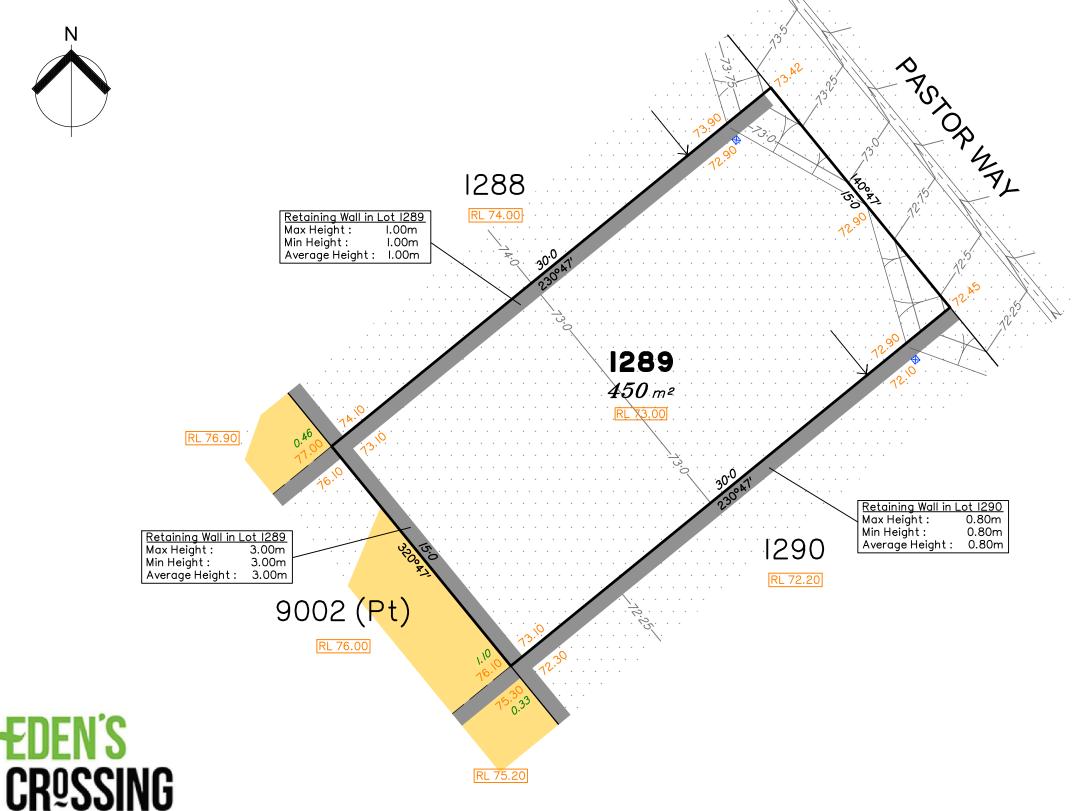

# Disclosure Plan for Proposed Lot 1289 on SP351252

Described as part of Lot 114 on SP256133 Existing Title Reference: 50945046

Locality of Redbank Plains (Ipswich City Council)

Level Datum: AHD der. Origin of Levels: PM203676 RL of Origin: 74.071

Contour Interval: 0.25m

Scale @A3 1: 200

Area of Fill

**Design Contours** Depth of Fill

Top of Batter

Toe of Batter Retaining Wall

Preferred Earthworks Pad Level

Finished Surface Design Level Optional Built to Boundary Wall

300mm x 300mm Subsurface Drainage Pit (indicative location)

(Not all items in this legend may be relevant to the lot shown on this plan)

This plan has been prepared from preliminary survey plan (SP351252) and engineering data provided on the 16/08/2024 by KN Group Pty Ltd.