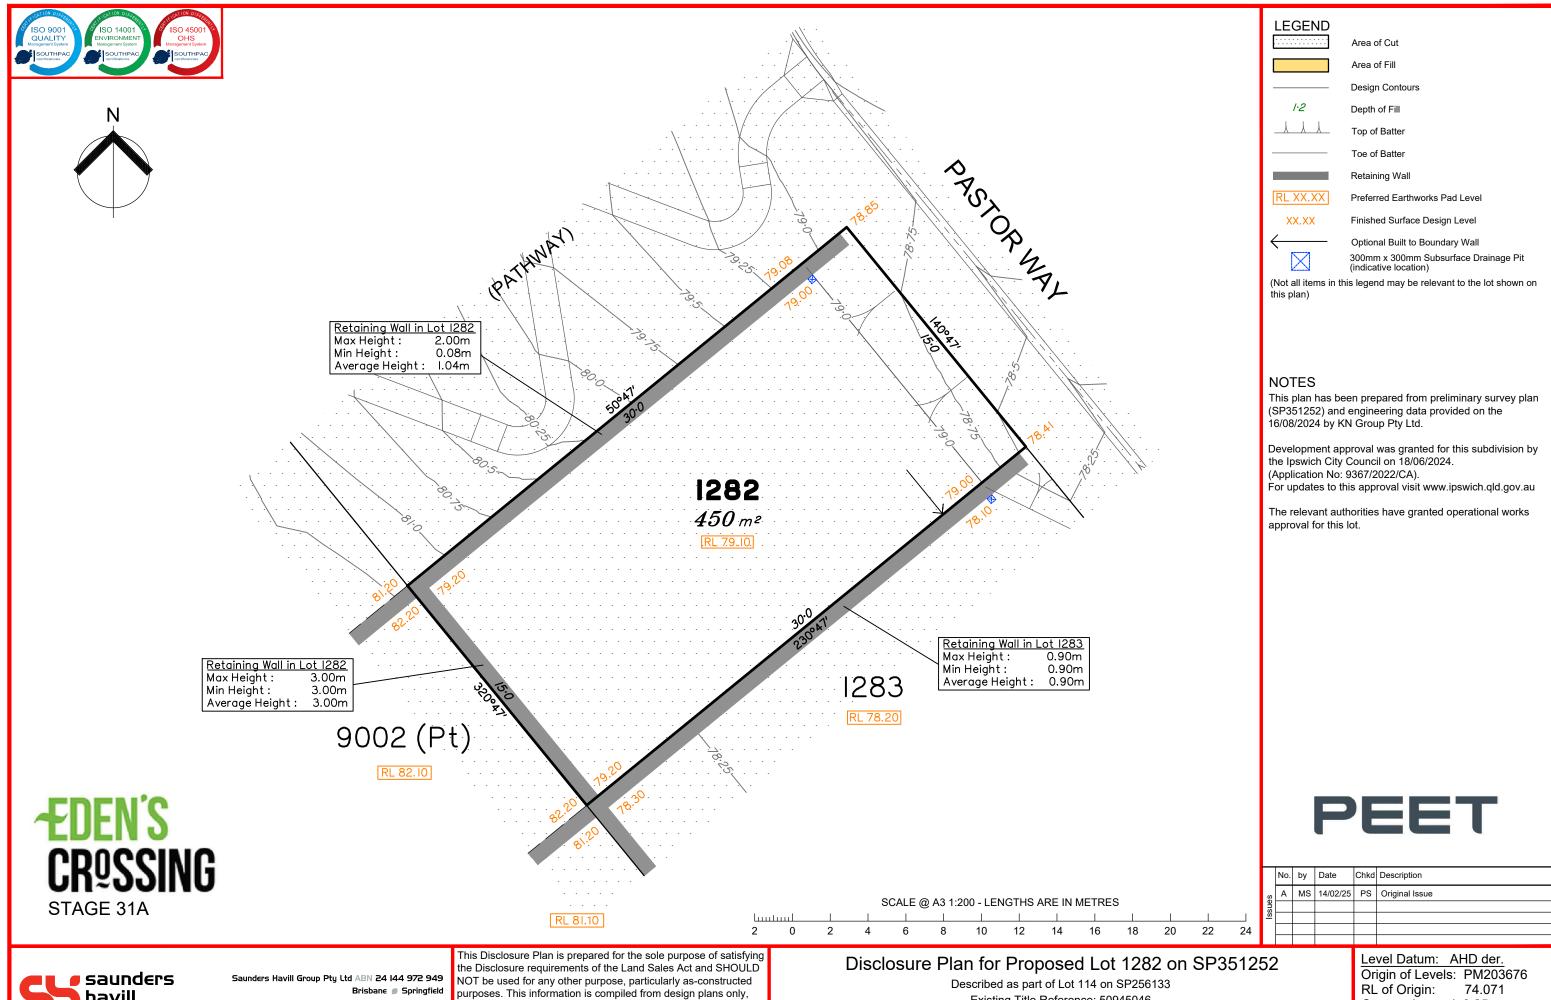

This plan has been prepared from preliminary survey plan (SP351252) and engineering data provided on the 16/08/2024 by KN Group Pty Ltd.

Development approval was granted for this subdivision by the Ipswich City Council on 18/06/2024.

(Application No: 9367/2022/CA).

For updates to this approval visit www.ipswich.qld.gov.au

The relevant authorities have granted operational works approval for this lot.

All fill shall be placed and compacted in a controlled manner under level 1 supervision and certification in accordance with A3798-2007.

# Disclosure Plan for Proposed Lot 1269 on SP351252

Described as part of Lot 114 on SP256133 Existing Title Reference: 50945046

Locality of Redbank Plains (Ipswich City Council)

Level Datum: AHD der. Origin of Levels: PM203676 RL of Origin: 74.071 Contour Interval: 0.25m

Scale @A3 1: 200

Top of Batter

Toe of Batter

Retaining Wall

Preferred Earthworks Pad Level

XX.XX

Finished Surface Design Level

Optional Built to Boundary Wall

300mm x 300mm Subsurface Drainage Pit (indicative location)

(Not all items in this legend may be relevant to the lot shown on this plan)

## NOTES

This plan has been prepared from preliminary survey plan (SP351252) and engineering data provided on the 16/08/2024 by KN Group Pty Ltd.

Development approval was granted for this subdivision by the Ipswich City Council on 18/06/2024. (Application No: 9367/2022/CA).