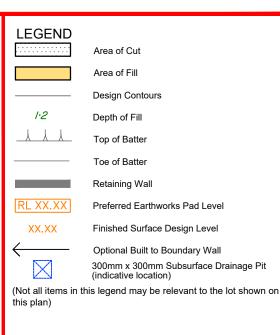

Scale @A3 1: 200

Top of Batter

Toe of Batter

Retaining Wall

Preferred Earthworks Pad Level

XX.XX

Finished Surface Design Level

Optional Built to Boundary Wall

300mm x 300mm Subsurface Drainage Pit (indicative location)

(Not all items in this legend may be relevant to the lot shown on this plan)

**LEGEND** Area of Cut Area of Fill **Design Contours** Depth of Fill Top of Batter Toe of Batter Retaining Wall Preferred Earthworks Pad Level Finished Surface Design Level XX.XX

Optional Built to Boundary Wall

300mm x 300mm Subsurface Drainage Pit (indicative location)

(Not all items in this legend may be relevant to the lot shown on this plan)

This plan has been prepared from preliminary survey plan (SP351252) and engineering data provided on the 16/08/2024 by KN Group Pty Ltd.