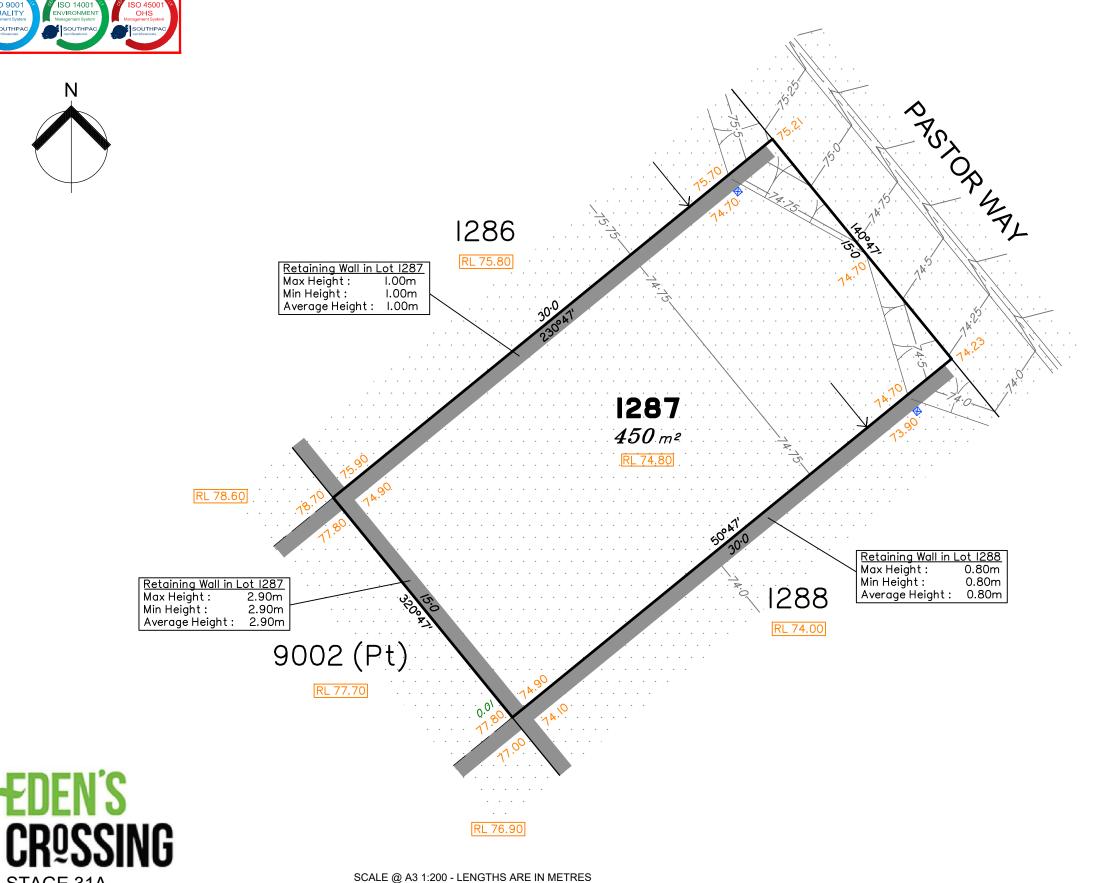

## Disclosure Plan for Proposed Lot 1287 on SP351252

Described as part of Lot 114 on SP256133 Existing Title Reference: 50945046

Locality of Redbank Plains (Ipswich City Council)

Level Datum: AHD der. Origin of Levels: PM203676

RL of Origin: 74.071 Contour Interval: 0.25m

Scale @A3 1: 200

Area of Fill

**Design Contours** 

Depth of Fill

Top of Batter

Toe of Batter Retaining Wall

Preferred Earthworks Pad Level

Finished Surface Design Level Optional Built to Boundary Wall

300mm x 300mm Subsurface Drainage Pit

(indicative location)

(Not all items in this legend may be relevant to the lot shown on this plan)

This plan has been prepared from preliminary survey plan (SP351252) and engineering data provided on the 16/08/2024 by KN Group Pty Ltd.