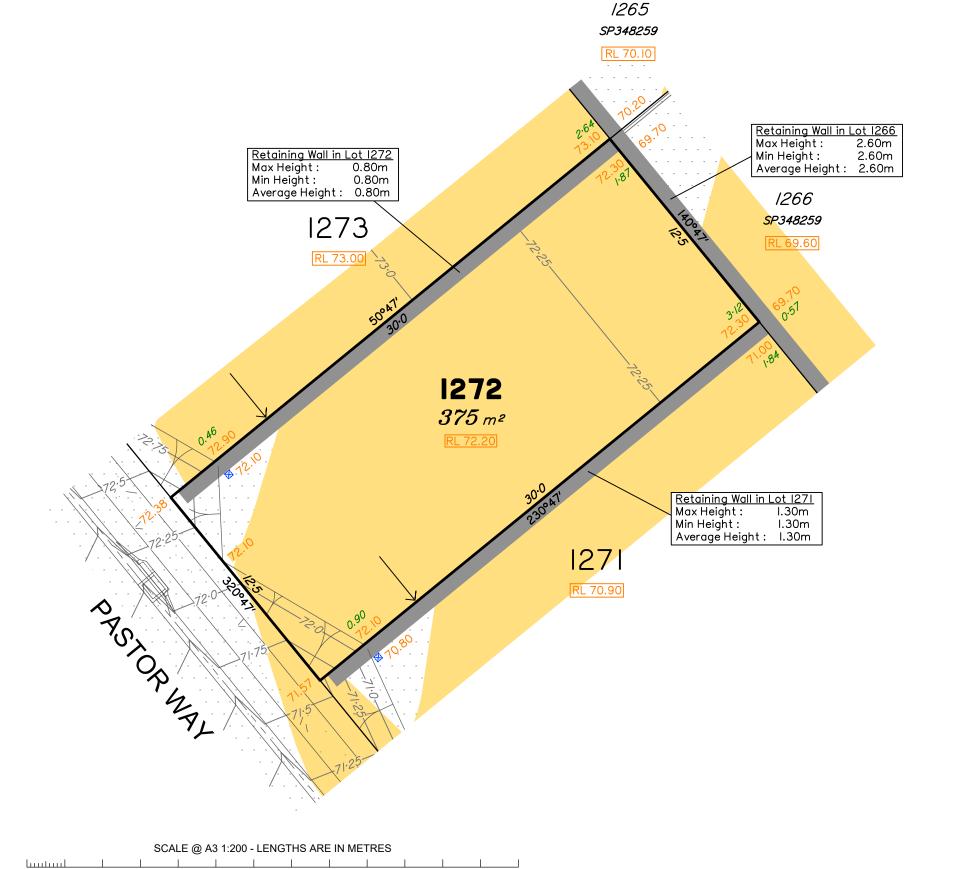

# Disclosure Plan for Proposed Lot 1272 on SP351252

Described as part of Lot 114 on SP256133 Existing Title Reference: 50945046

Locality of Redbank Plains (Ipswich City Council)

Level Datum: AHD der. Origin of Levels: PM203676 RL of Origin: 74.071 Contour Interval: 0.25m

Scale @A3 1: 200

Area of Cut

Area of Fill

Design Contours

1:2 Depth of Fill

Top of Batter

Toe of Batter

Retaining Wall

RL XX.XX Preferred Earthworks Pad Level

XX.XX Finished Surface Design Level

Optional Built to Boundary Wall

300mm x 300mm Subsurface Drainage Pit (indicative location)

(Not all items in this legend may be relevant to the lot shown on this plan)