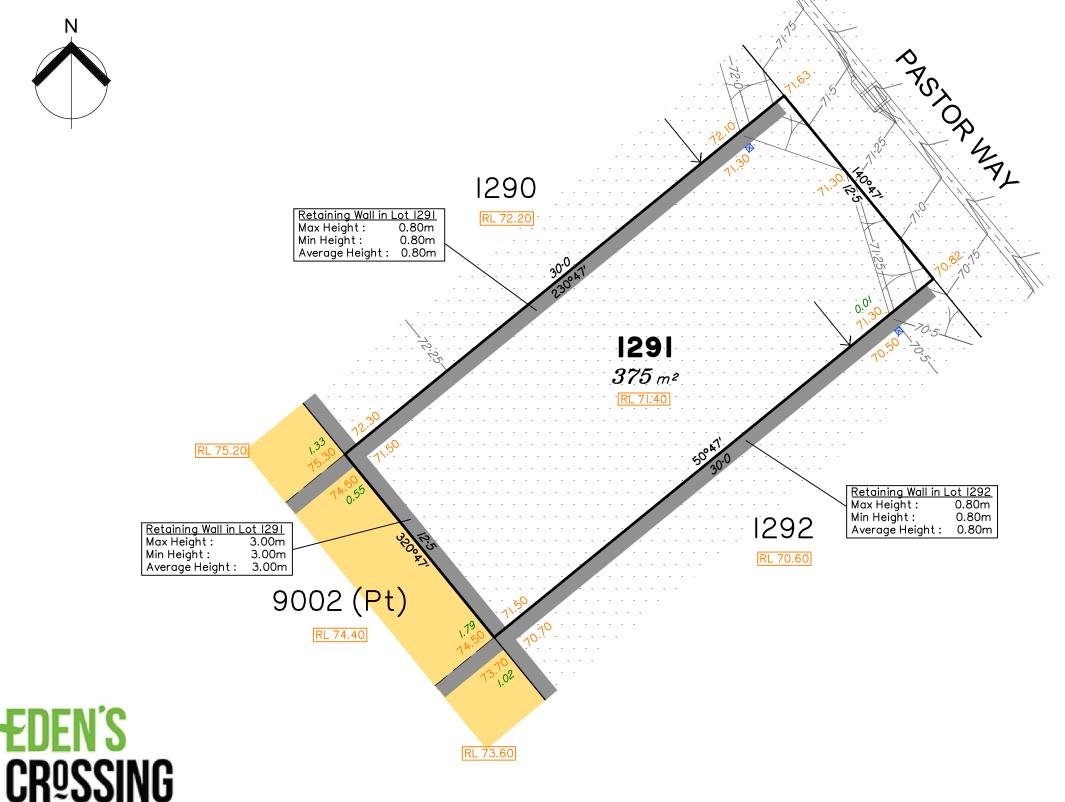

# Disclosure Plan for Proposed Lot 1291 on SP351252

Described as part of Lot 114 on SP256133 Existing Title Reference: 50945046

Locality of Redbank Plains (Ipswich City Council)

Level Datum: AHD der. Origin of Levels: PM203676 RL of Origin: 74.071 Contour Interval: 0.25m

Scale @A3 1: 200

Area of Cut

Area of Fill

**Design Contours** Depth of Fill

Top of Batter

Retaining Wall

Preferred Earthworks Pad Level

Toe of Batter

Optional Built to Boundary Wall

Finished Surface Design Level

300mm x 300mm Subsurface Drainage Pit (indicative location)

(Not all items in this legend may be relevant to the lot shown on

this plan)

This plan has been prepared from preliminary survey plan (SP351252) and engineering data provided on the 16/08/2024 by KN Group Pty Ltd.