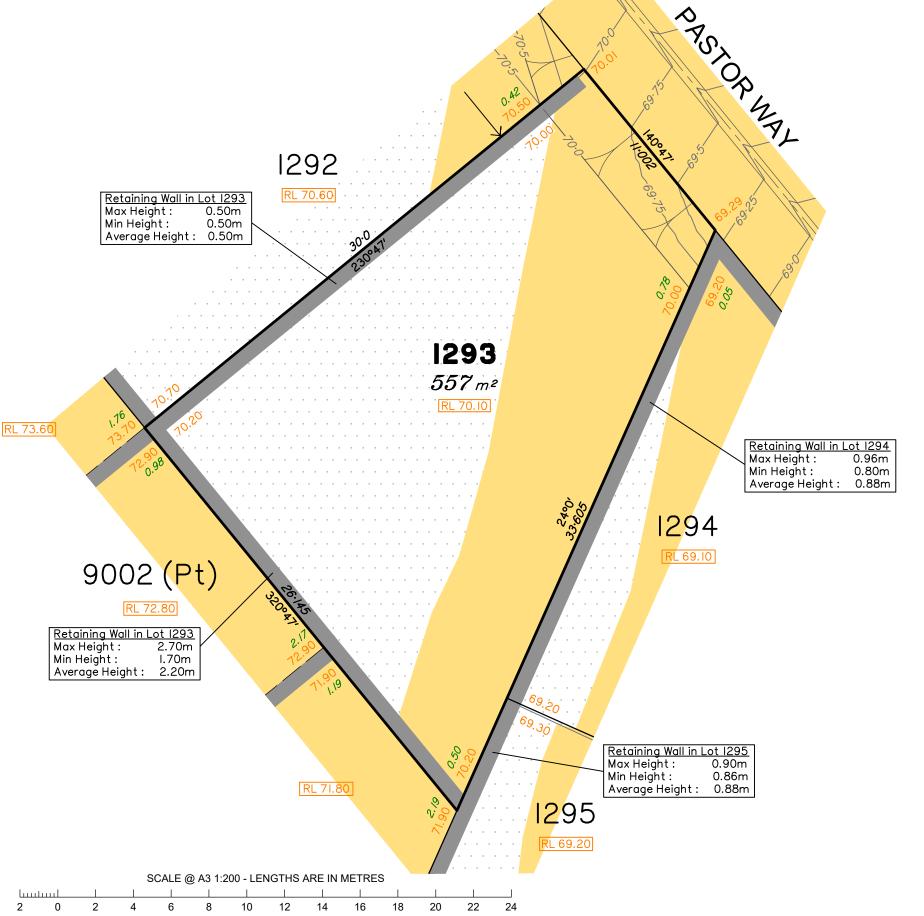

## Disclosure Plan for Proposed Lot 1293 on SP351252

Described as part of Lot 114 on SP256133 Existing Title Reference: 50945046

Locality of Redbank Plains (Ipswich City Council)

Level Datum: AHD der.
Origin of Levels: PM203676
RL of Origin: 74.071
Contour Interval: 0.25m

Scale @A3 1: 200

Area of Fill

**Design Contours** Depth of Fill

Top of Batter

Toe of Batter

Retaining Wall Preferred Earthworks Pad Level

Finished Surface Design Level

Optional Built to Boundary Wall

300mm x 300mm Subsurface Drainage Pit (indicative location)

(Not all items in this legend may be relevant to the lot shown on this plan)