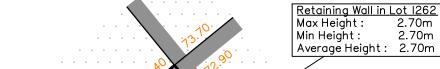

Scale @A3 1: 200

1275 336 m² Retaining Wall in Lot 1274 Max Height: 0.80m Min Height: 0.80m Average Height: 0.80m

RL 73.90

1262

SP348259

RL 72.80

this plan)

**LEGEND** 