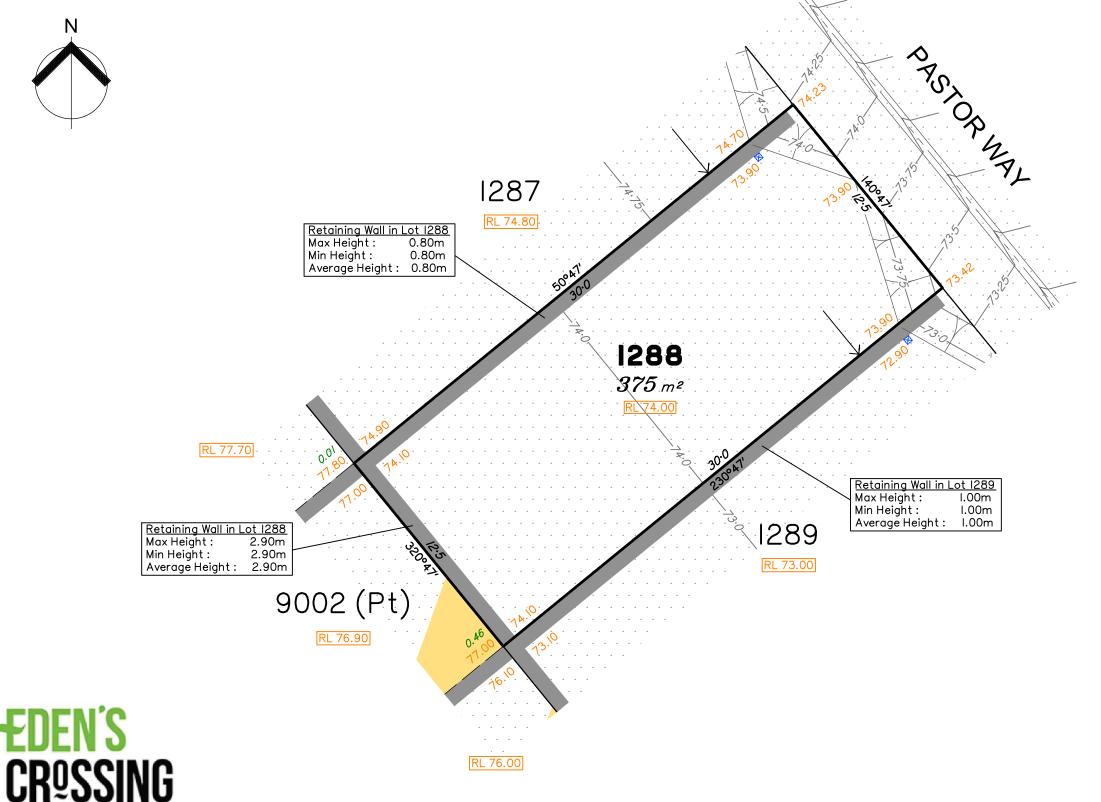

# Disclosure Plan for Proposed Lot 1288 on SP351252

Described as part of Lot 114 on SP256133 Existing Title Reference: 50945046

Locality of Redbank Plains (Ipswich City Council)

Level Datum: AHD der. Origin of Levels: PM203676 RL of Origin: 74.071

Contour Interval: 0.25m

Scale @A3 1: 200

Area of Fill

**Design Contours** 

Depth of Fill

Top of Batter Toe of Batter

Retaining Wall

Preferred Earthworks Pad Level

Optional Built to Boundary Wall

Finished Surface Design Level

300mm x 300mm Subsurface Drainage Pit (indicative location)

(Not all items in this legend may be relevant to the lot shown on this plan)

This plan has been prepared from preliminary survey plan (SP351252) and engineering data provided on the 16/08/2024 by KN Group Pty Ltd.