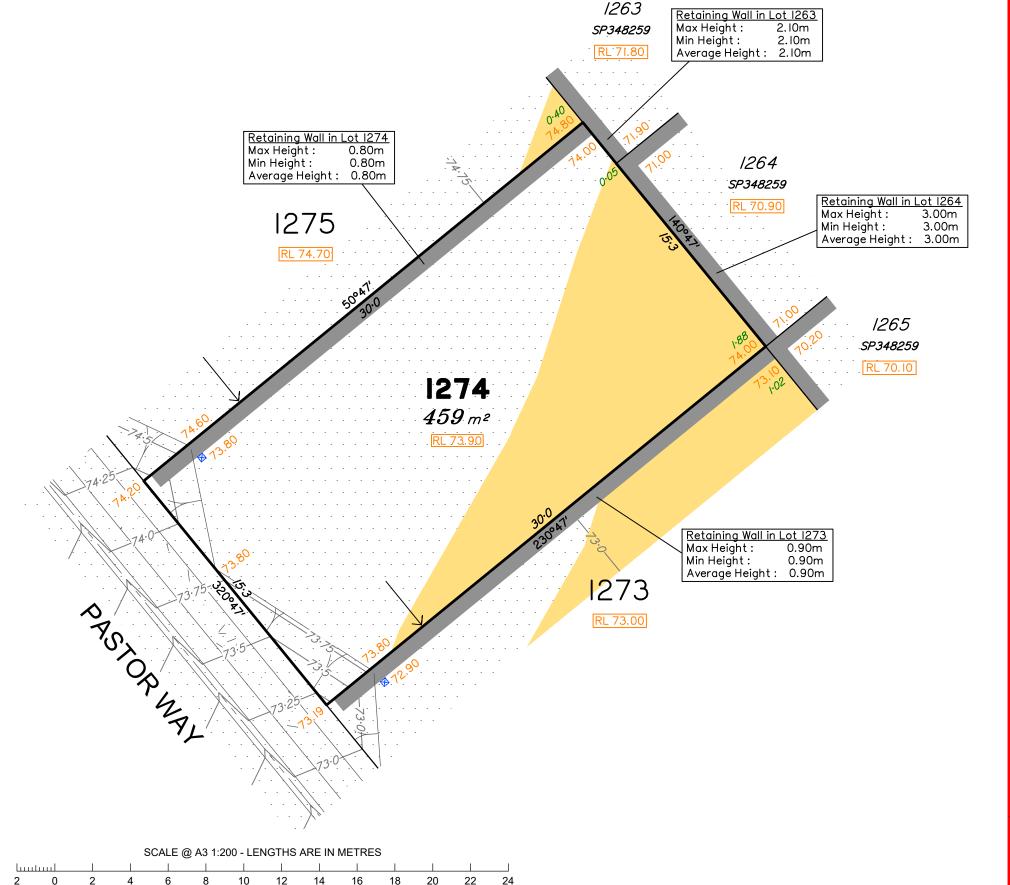

# Disclosure Plan for Proposed Lot 1274 on SP351252

Described as part of Lot 114 on SP256133 Existing Title Reference: 50945046

Locality of Redbank Plains (Ipswich City Council)

Level Datum: AHD der. Origin of Levels: PM203676 RL of Origin: 74.071 Contour Interval: 0.25m

Scale @A3 1: 200

1275 336 m² Retaining Wall in Lot 1274 Max Height: 0.80m Min Height: 0.80m Average Height: 0.80m

RL 73.90

1262

SP348259

RL 72.80

this plan)

**LEGEND** 

Area of Cut

Area of Fill

Depth of Fill

Top of Batter Toe of Batter

Retaining Wall

(indicative location)

(Not all items in this legend may be relevant to the lot shown on

Preferred Earthworks Pad Level

Finished Surface Design Level

Optional Built to Boundary Wall

300mm x 300mm Subsurface Drainage Pit

**Design Contours** 

This plan has been prepared from preliminary survey plan (SP351252) and engineering data provided on the 16/08/2024 by KN Group Pty Ltd.

Development approval was granted for this subdivision by the Ipswich City Council on 18/06/2024. (Application No: 9367/2022/CA).

For updates to this approval visit www.ipswich.qld.gov.au

The relevant authorities have granted operational works

All fill shall be placed and compacted in a controlled manner under level 1 supervision and certification in accordance with A3798-2007.