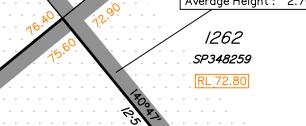

Scale @A3 1: 200

1275 336 m² Retaining Wall in Lot 1274 Max Height: 0.80m Min Height: 0.80m Average Height: 0.80m

RL 73.90

1262

SP348259

RL 72.80

this plan)

**LEGEND** 