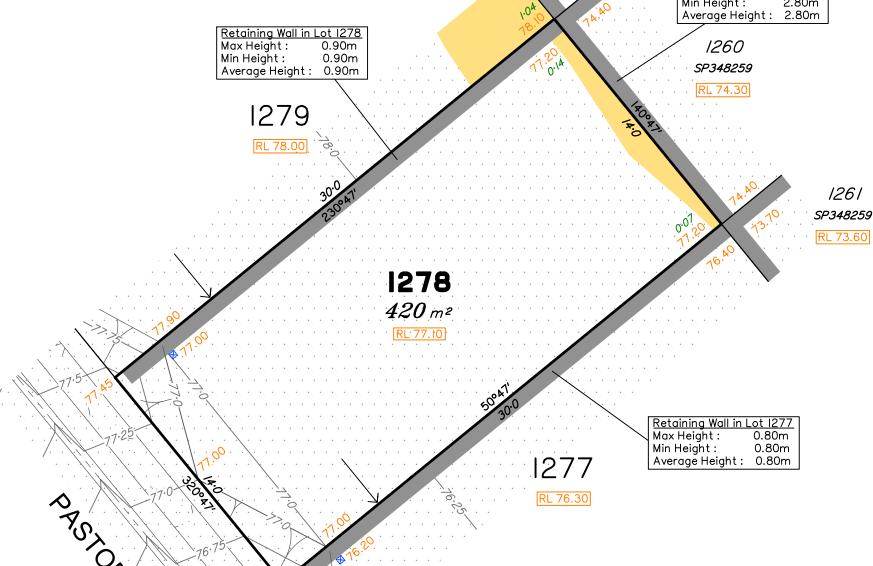

## Disclosure Plan for Proposed Lot 1279 on SP351252

Described as part of Lot 114 on SP256133 Existing Title Reference: 50945046

Locality of Redbank Plains (Ipswich City Council)

Level Datum: AHD der. Origin of Levels: PM203676 RL of Origin: 74.071 Contour Interval: 0.25m

Scale @A3 1: 200

Area of Fill

**Design Contours** 

Depth of Fill

Top of Batter Toe of Batter

Retaining Wall

Preferred Earthworks Pad Level

Optional Built to Boundary Wall

300mm x 300mm Subsurface Drainage Pit

(indicative location)

Finished Surface Design Level

(Not all items in this legend may be relevant to the lot shown on this plan)

This plan has been prepared from preliminary survey plan (SP351252) and engineering data provided on the 16/08/2024 by KN Group Pty Ltd.

Development approval was granted for this subdivision by the Ipswich City Council on 18/06/2024.

(Application No: 9367/2022/CA).

For updates to this approval visit www.ipswich.qld.gov.au

The relevant authorities have granted operational works approval for this lot.

All fill shall be placed and compacted in a controlled manner under level 1 supervision and certification in accordance with A3798-2007.

Part of Lot 1280 is restricted to the depth of 15.24 metres from the surface, as defined by plan M3172.