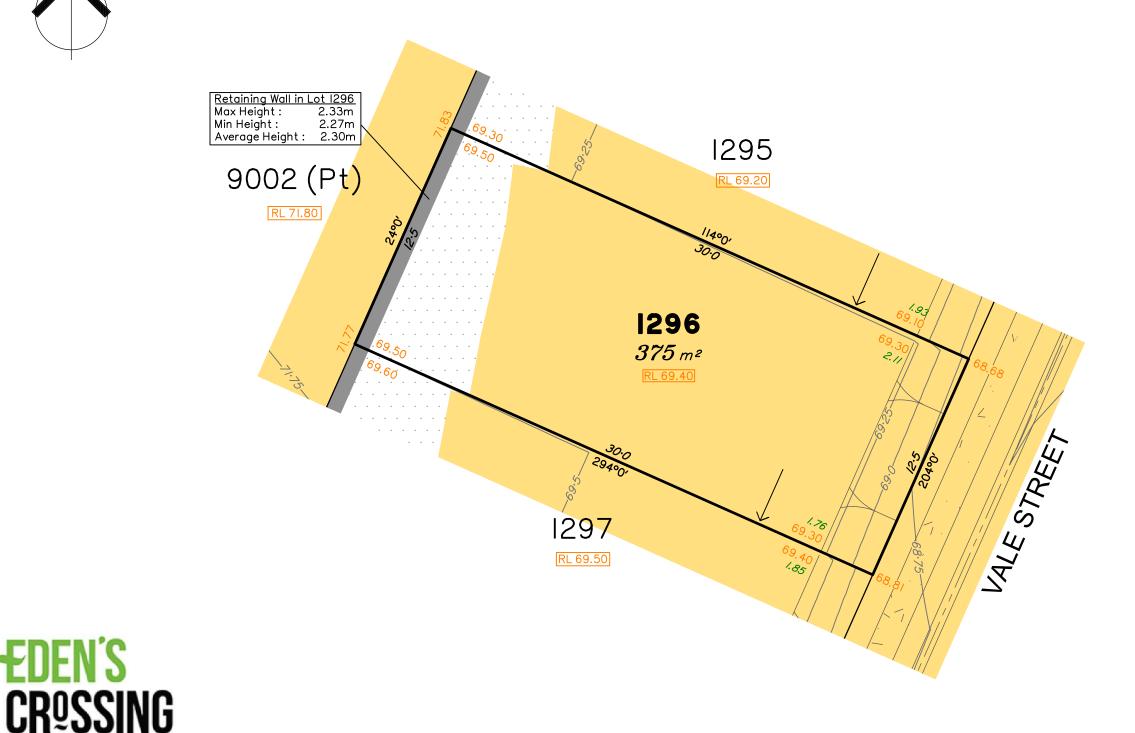

# Disclosure Plan for Proposed Lot 1296 on SP351252

Described as part of Lot 114 on SP256133 Existing Title Reference: 50945046

Locality of Redbank Plains (Ipswich City Council)

Level Datum: AHD der. Origin of Levels: PM203676 RL of Origin: 74.071 Contour Interval: 0.25m

Scale @A3 1: 200

Area of Fill

**Design Contours** Depth of Fill

Top of Batter

Toe of Batter Retaining Wall

Preferred Earthworks Pad Level Finished Surface Design Level

Optional Built to Boundary Wall

300mm x 300mm Subsurface Drainage Pit (indicative location)

(Not all items in this legend may be relevant to the lot shown on this plan)

This plan has been prepared from preliminary survey plan (SP351252) and engineering data provided on the 16/08/2024 by KN Group Pty Ltd.

Development approval was granted for this subdivision by the Ipswich City Council on 18/06/2024.

(Application No: 9367/2022/CA).

For updates to this approval visit www.ipswich.qld.gov.au

The relevant authorities have granted operational works approval for this lot.

All fill shall be placed and compacted in a controlled manner under level 1 supervision and certification in accordance with A3798-2007.