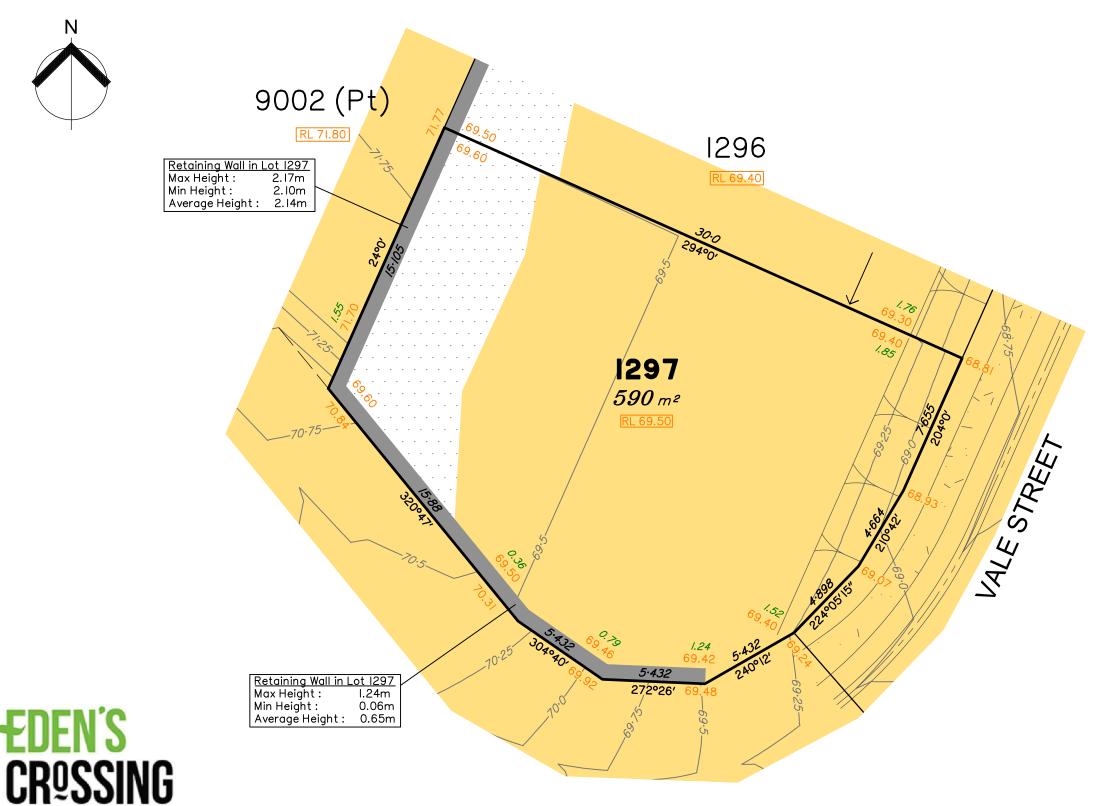

# Disclosure Plan for Proposed Lot 1297 on SP351252

Described as part of Lot 114 on SP256133 Existing Title Reference: 50945046

Locality of Redbank Plains (Ipswich City Council)

Level Datum: AHD der. Origin of Levels: PM203676 RL of Origin: 74.071 Contour Interval: 0.25m

Scale @A3 1: 200