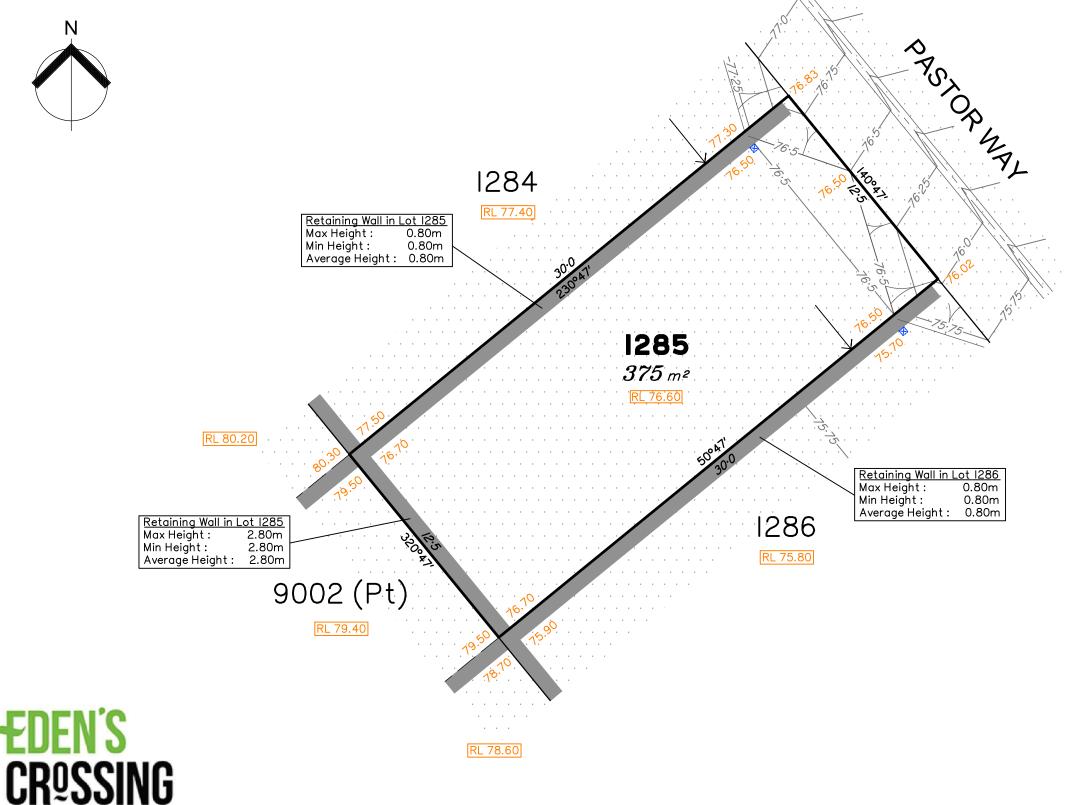

## Disclosure Plan for Proposed Lot 1285 on SP351252

Described as part of Lot 114 on SP256133 Existing Title Reference: 50945046

Locality of Redbank Plains (Ipswich City Council)

Level Datum: AHD der. Origin of Levels: PM203676 RL of Origin: 74.071 Contour Interval: 0.25m

Scale @A3 1: 200

Area of Cut

Area of Fill

**Design Contours** 

Depth of Fill

Top of Batter

Toe of Batter Retaining Wall

Preferred Earthworks Pad Level Finished Surface Design Level

Optional Built to Boundary Wall

300mm x 300mm Subsurface Drainage Pit (indicative location)

(Not all items in this legend may be relevant to the lot shown on this plan)

This plan has been prepared from preliminary survey plan (SP351252) and engineering data provided on the 16/08/2024 by KN Group Pty Ltd.

Development approval was granted for this subdivision by the Ipswich City Council on 18/06/2024. (Application No: 9367/2022/CA).

For updates to this approval visit www.ipswich.qld.gov.au

The relevant authorities have granted operational works approval for this lot.