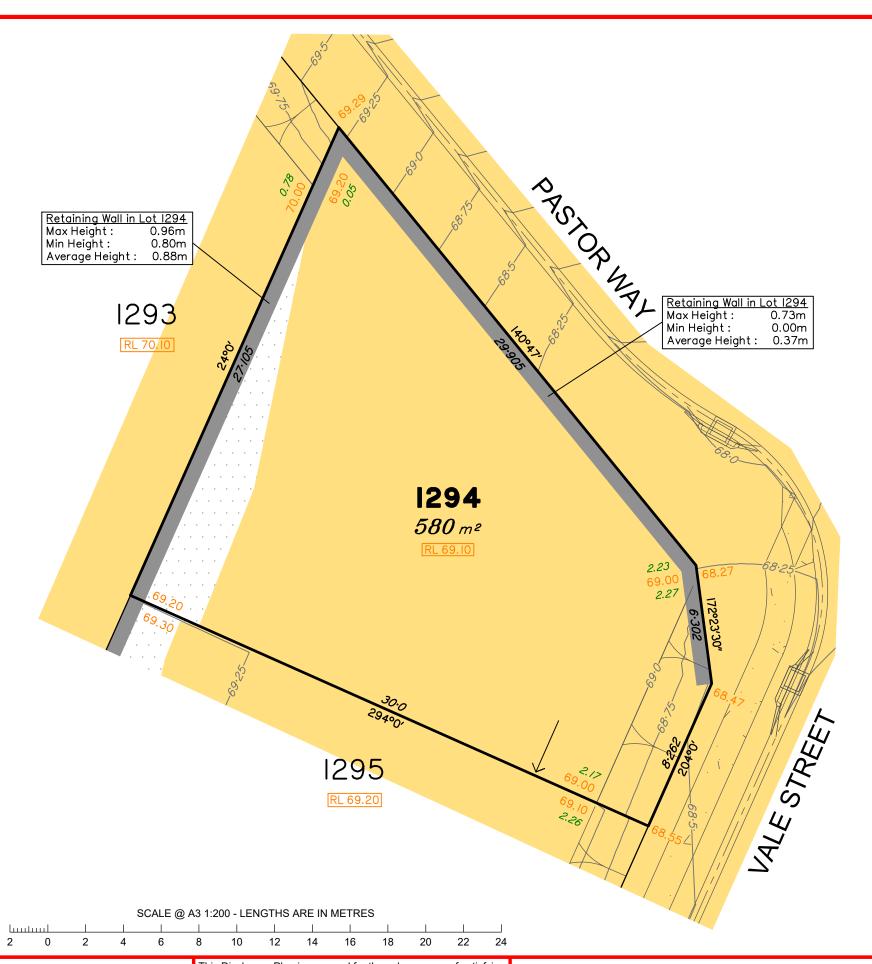

# Disclosure Plan for Proposed Lot 1294 on SP351252

Described as part of Lot 114 on SP256133 Existing Title Reference: 50945046

Locality of Redbank Plains (Ipswich City Council)

Level Datum: AHD der. Origin of Levels: PM203676 RL of Origin: 74.071 Contour Interval: 0.25m

Scale @A3 1: 200

**LEGEND** Area of Cut Area of Fill **Design Contours** Depth of Fill Top of Batter Toe of Batter Retaining Wall Preferred Earthworks Pad Level Finished Surface Design Level Optional Built to Boundary Wall 300mm x 300mm Subsurface Drainage Pit (indicative location) (Not all items in this legend may be relevant to the lot shown on

this plan)

This plan has been prepared from preliminary survey plan (SP351252) and engineering data provided on the 16/08/2024 by KN Group Pty Ltd.

Development approval was granted for this subdivision by the Ipswich City Council on 18/06/2024. (Application No: 9367/2022/CA).