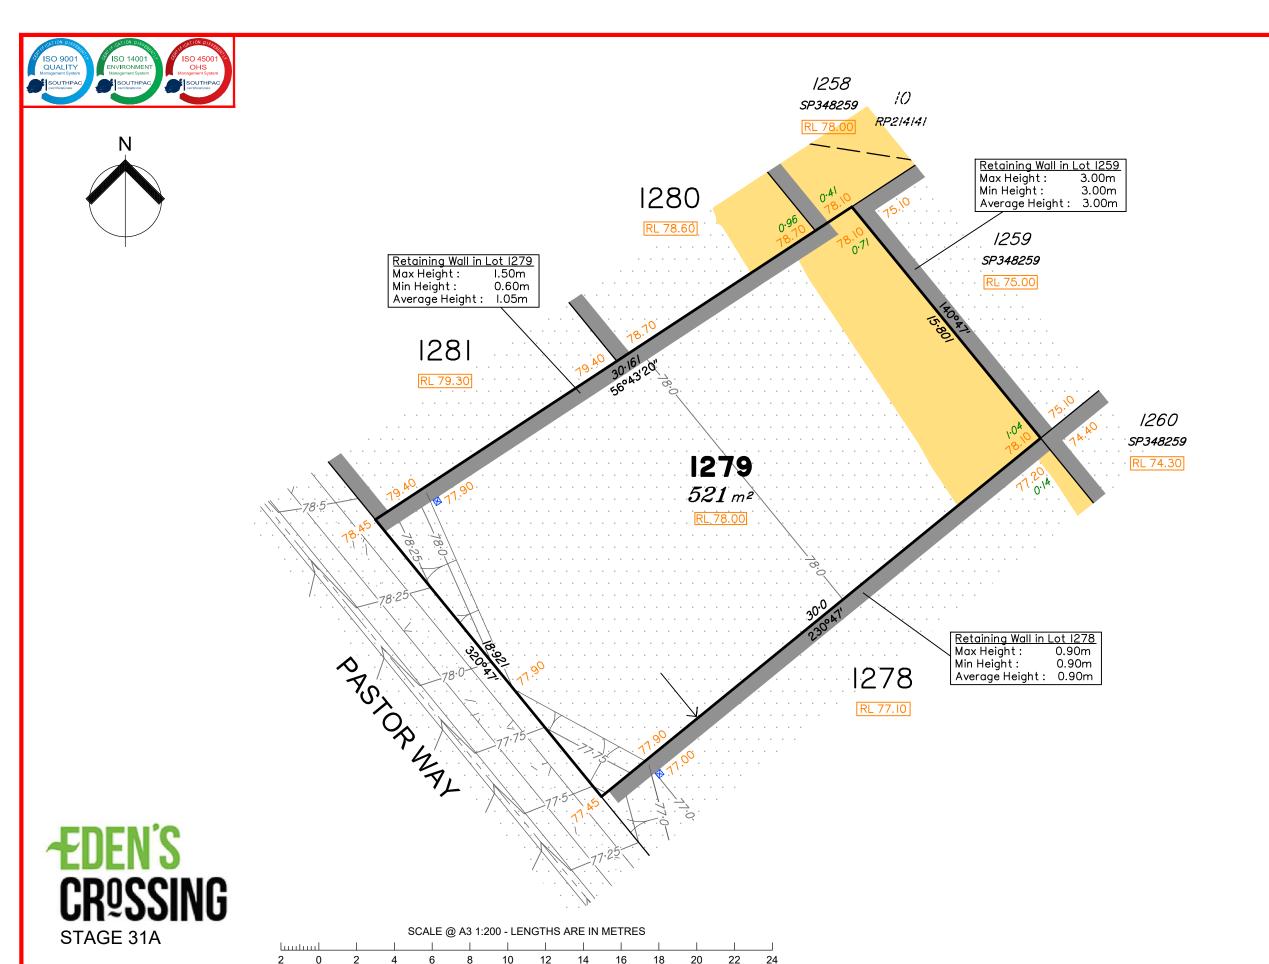

## Disclosure Plan for Proposed Lot 1279 on SP351252

Described as part of Lot 114 on SP256133 Existing Title Reference: 50945046

Locality of Redbank Plains (Ipswich City Council)

Level Datum: AHD der. Origin of Levels: PM203676 RL of Origin: 74.071 Contour Interval: 0.25m

Scale @A3 1: 200

Area of Fill

**Design Contours** 

Depth of Fill

Top of Batter Toe of Batter

Retaining Wall

Preferred Earthworks Pad Level

Optional Built to Boundary Wall

300mm x 300mm Subsurface Drainage Pit

(indicative location)

Finished Surface Design Level

(Not all items in this legend may be relevant to the lot shown on this plan)

This plan has been prepared from preliminary survey plan (SP351252) and engineering data provided on the 16/08/2024 by KN Group Pty Ltd.

Development approval was granted for this subdivision by the Ipswich City Council on 18/06/2024.

(Application No: 9367/2022/CA).

For updates to this approval visit www.ipswich.qld.gov.au

The relevant authorities have granted operational works approval for this lot.

All fill shall be placed and compacted in a controlled manner under level 1 supervision and certification in accordance with A3798-2007.

Part of Lot 1280 is restricted to the depth of 15.24 metres from the surface, as defined by plan M3172.