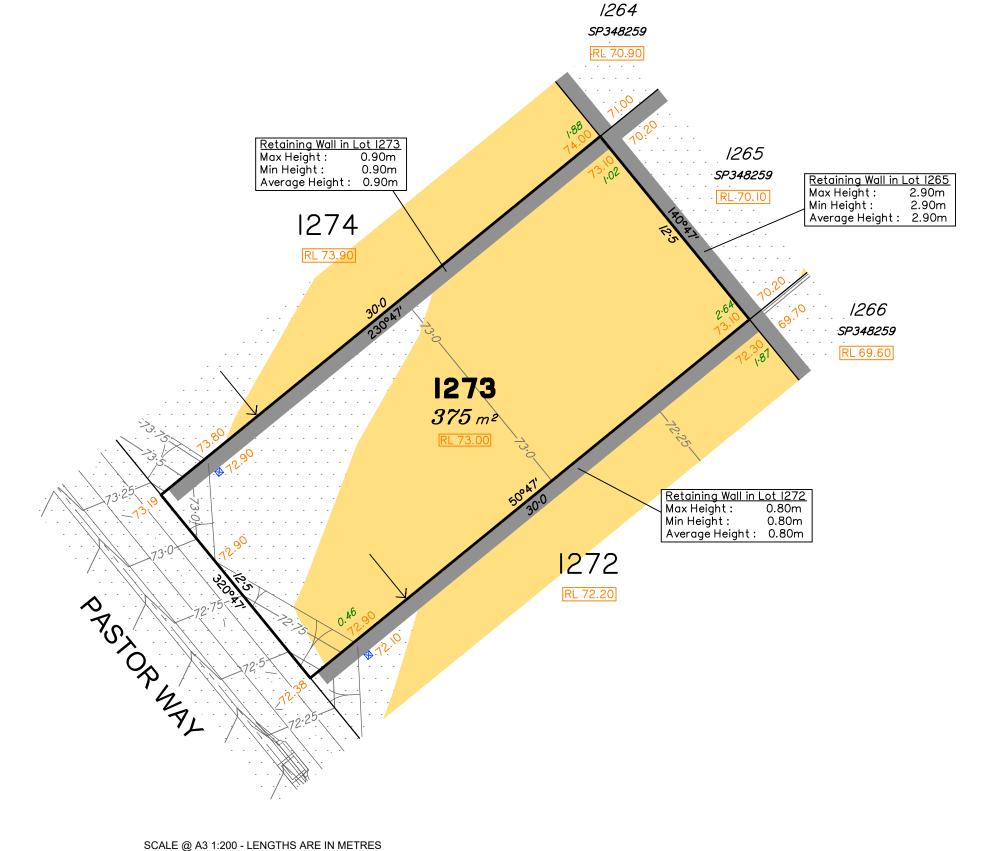

# Disclosure Plan for Proposed Lot 1273 on SP351252

Described as part of Lot 114 on SP256133 Existing Title Reference: 50945046

Locality of Redbank Plains (Ipswich City Council)

Level Datum: AHD der.
Origin of Levels: PM203676
RL of Origin: 74.071
Contour Interval: 0.25m

Scale @A3 1: 200

**LEGEND** Area of Cut Area of Fill **Design Contours** Depth of Fill Top of Batter Toe of Batter Retaining Wall Preferred Earthworks Pad Level Finished Surface Design Level Optional Built to Boundary Wall 300mm x 300mm Subsurface Drainage Pit (Not all items in this legend may be relevant to the lot shown on this plan)