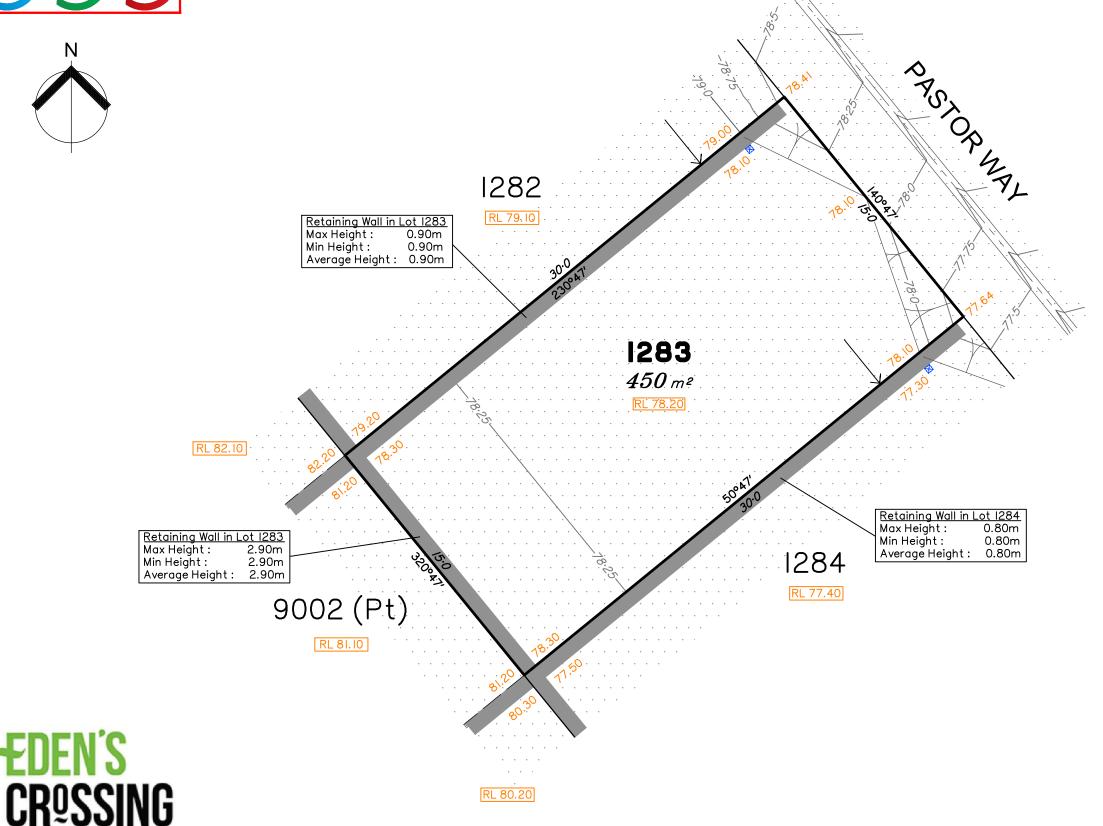

# Disclosure Plan for Proposed Lot 1283 on SP351252

Described as part of Lot 114 on SP256133 Existing Title Reference: 50945046

Locality of Redbank Plains (Ipswich City Council)

Level Datum: AHD der. Origin of Levels: PM203676 RL of Origin: 74.071 Contour Interval: 0.25m

Scale @A3 1: 200

Area of Fill

**Design Contours** 

Depth of Fill

Top of Batter

Toe of Batter

Retaining Wall Preferred Earthworks Pad Level

Finished Surface Design Level

Optional Built to Boundary Wall

300mm x 300mm Subsurface Drainage Pit (indicative location)

(Not all items in this legend may be relevant to the lot shown on this plan)

This plan has been prepared from preliminary survey plan (SP351252) and engineering data provided on the 16/08/2024 by KN Group Pty Ltd.