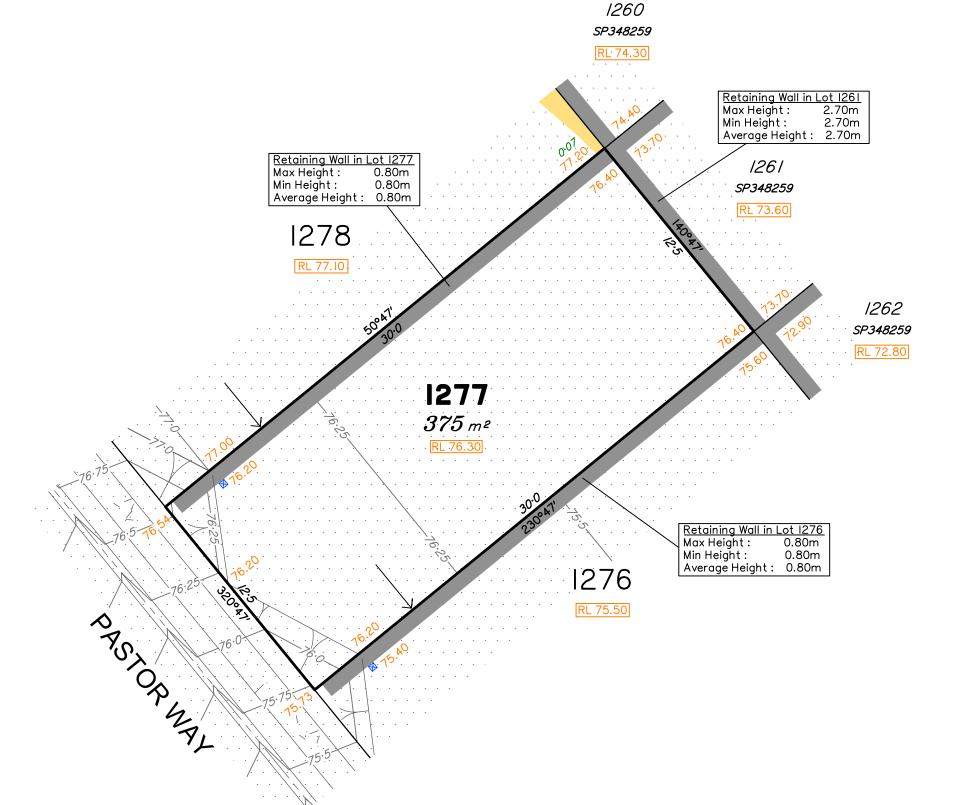

# Disclosure Plan for Proposed Lot 1277 on SP351252

Described as part of Lot 114 on SP256133 Existing Title Reference: 50945046

Locality of Redbank Plains (Ipswich City Council)

Level Datum: AHD der. Origin of Levels: PM203676 RL of Origin: 74.071 Contour Interval: 0.25m

Scale @A3 1: 200

2.80m Min Height : 2.80m

Optional Built to Boundary Wall 300mm x 300mm Subsurface Drainage Pit

(indicative location)

Area of Cut

Area of Fill

Depth of Fill Top of Batter

Toe of Batter

Retaining Wall

**Design Contours** 

(Not all items in this legend may be relevant to the lot shown on this plan)

Preferred Earthworks Pad Level

Finished Surface Design Level

**LEGEND** 

This plan has been prepared from preliminary survey plan (SP351252) and engineering data provided on the 16/08/2024 by KN Group Pty Ltd.

Development approval was granted for this subdivision by the Ipswich City Council on 18/06/2024.

(Application No: 9367/2022/CA).

For updates to this approval visit www.ipswich.qld.gov.au

The relevant authorities have granted operational works