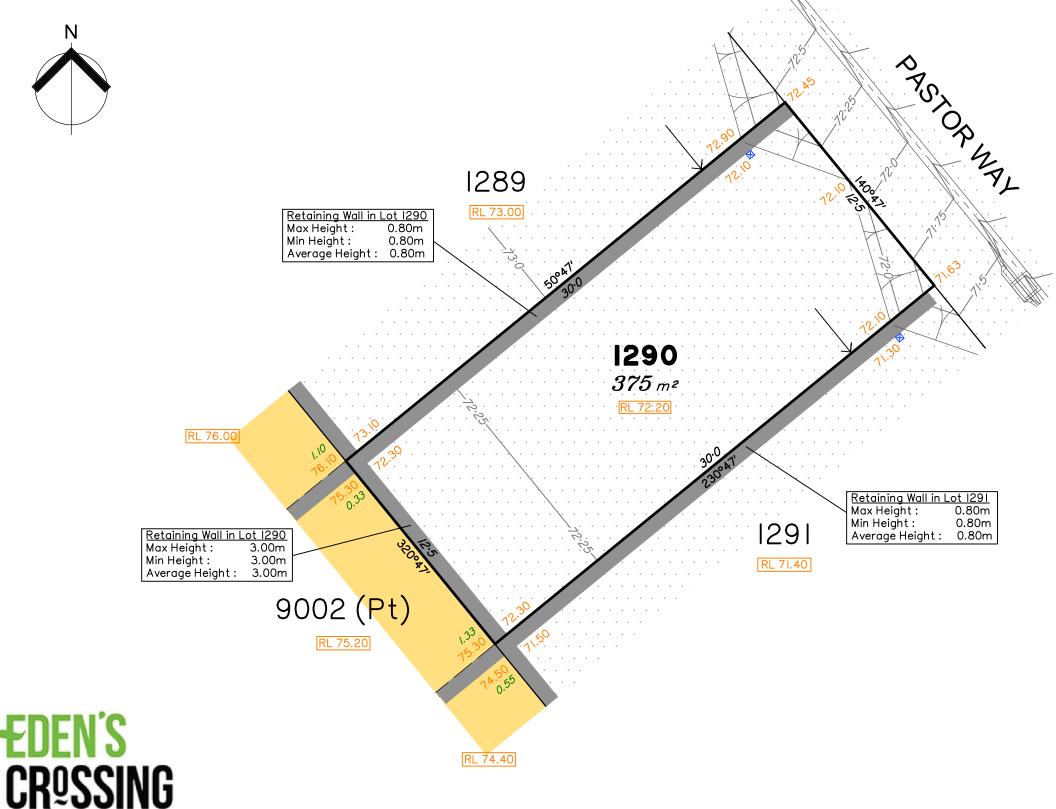

## Disclosure Plan for Proposed Lot 1290 on SP351252

Described as part of Lot 114 on SP256133 Existing Title Reference: 50945046

Locality of Redbank Plains (Ipswich City Council)

Level Datum: AHD der. Origin of Levels: PM203676 RL of Origin: 74.071 Contour Interval: 0.25m

Scale @A3 1: 200

Area of Fill

**Design Contours** 

Depth of Fill

Top of Batter

Retaining Wall

Preferred Earthworks Pad Level

Toe of Batter

Optional Built to Boundary Wall

Finished Surface Design Level

300mm x 300mm Subsurface Drainage Pit (indicative location)

(Not all items in this legend may be relevant to the lot shown on this plan)

This plan has been prepared from preliminary survey plan (SP351252) and engineering data provided on the 16/08/2024 by KN Group Pty Ltd.