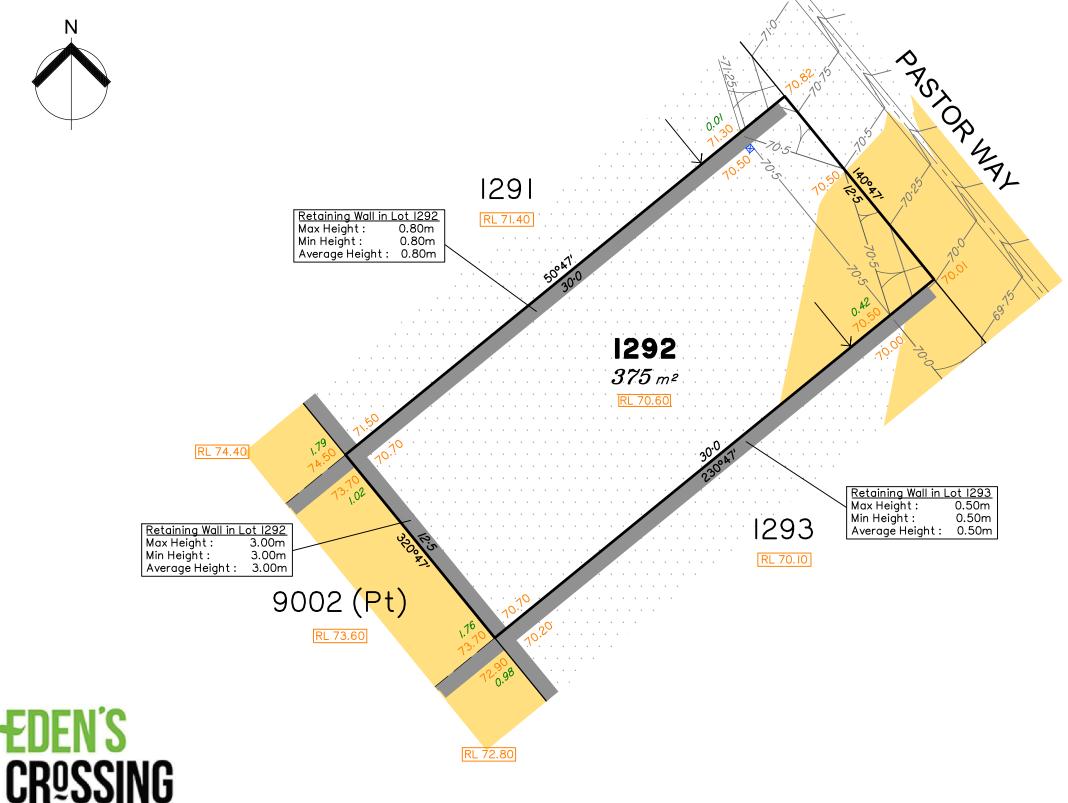

## Disclosure Plan for Proposed Lot 1292 on SP351252

Described as part of Lot 114 on SP256133 Existing Title Reference: 50945046

Locality of Redbank Plains (Ipswich City Council)

Level Datum: AHD der. Origin of Levels: PM203676 RL of Origin: 74.071 Contour Interval: 0.25m

Scale @A3 1: 200

Area of Cut

Area of Fill

Design Contours

1-2

Depth of Fill

Top of Batter

Toe of Batter

Retaining Wall

RL XX.XX

Preferred Earthworks Pad Level

XX.XX

Finished Surface Design Level

Optional Built to Boundary Wall

300mm x 300mm Subsurface Drainage Pit (indicative location)

(Not all items in this legend may be relevant to the lot shown on this plan)