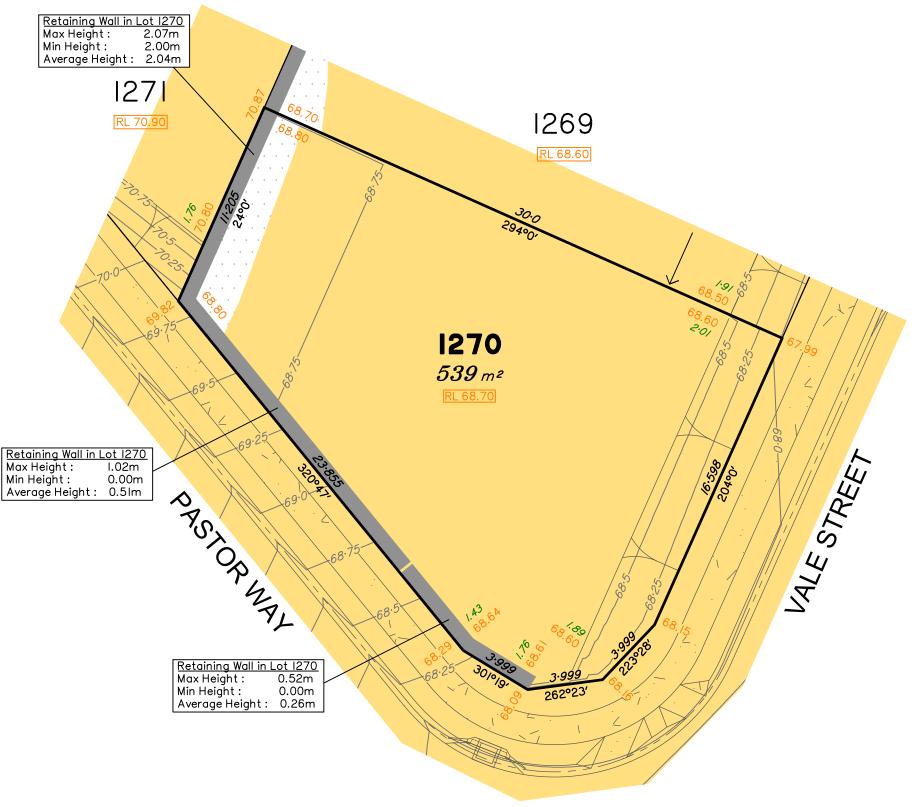

# Disclosure Plan for Proposed Lot 1270 on SP351252

Described as part of Lot 114 on SP256133 Existing Title Reference: 50945046

Locality of Redbank Plains (Ipswich City Council)

Level Datum: AHD der.
Origin of Levels: PM203676
RL of Origin: 74.071
Contour Interval: 0.25m

## NOTES

This plan has been prepared from preliminary survey plan (SP351252) and engineering data provided on the 16/08/2024 by KN Group Pty Ltd.

Development approval was granted for this subdivision by the Ipswich City Council on 18/06/2024. (Application No: 9367/2022/CA).

| Application No: 9367/2022/CA). | For updates to this approval visit www.ipswich.qld.gov.au

The relevant authorities have granted operational works

approval for this lot.

All fill shall be placed and compacted in a controlled manner under level 1 supervision and certification in accordance with A3798-2007.