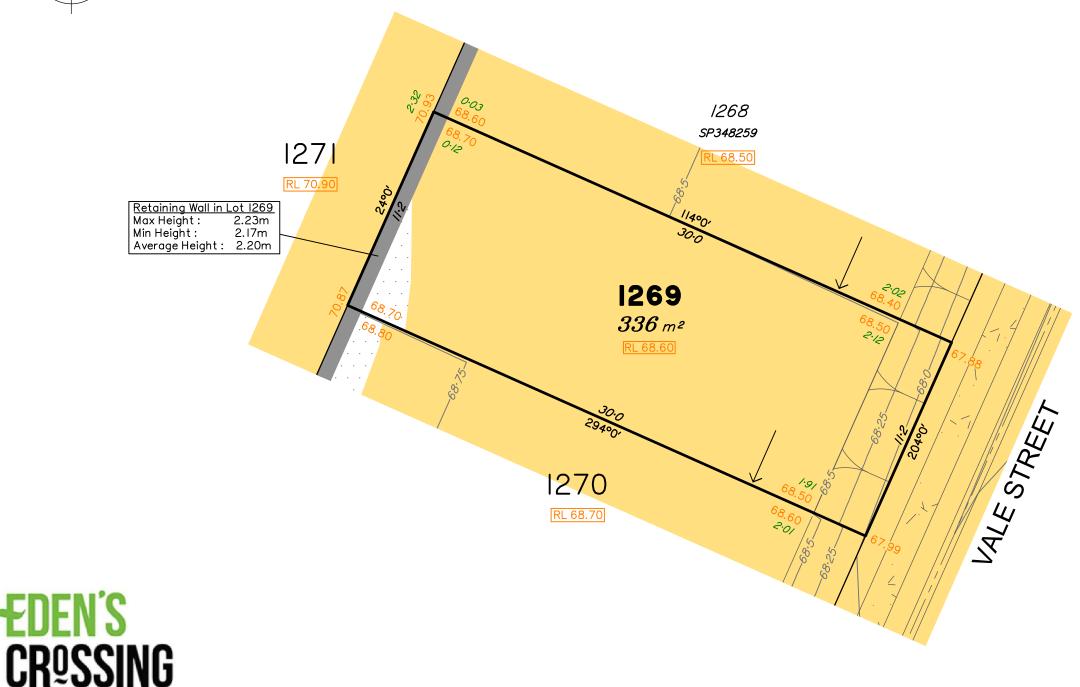

# Disclosure Plan for Proposed Lot 1269 on SP351252

Described as part of Lot 114 on SP256133 Existing Title Reference: 50945046

Locality of Redbank Plains (Ipswich City Council)

Level Datum: AHD der. Origin of Levels: PM203676 RL of Origin: 74.071 Contour Interval: 0.25m