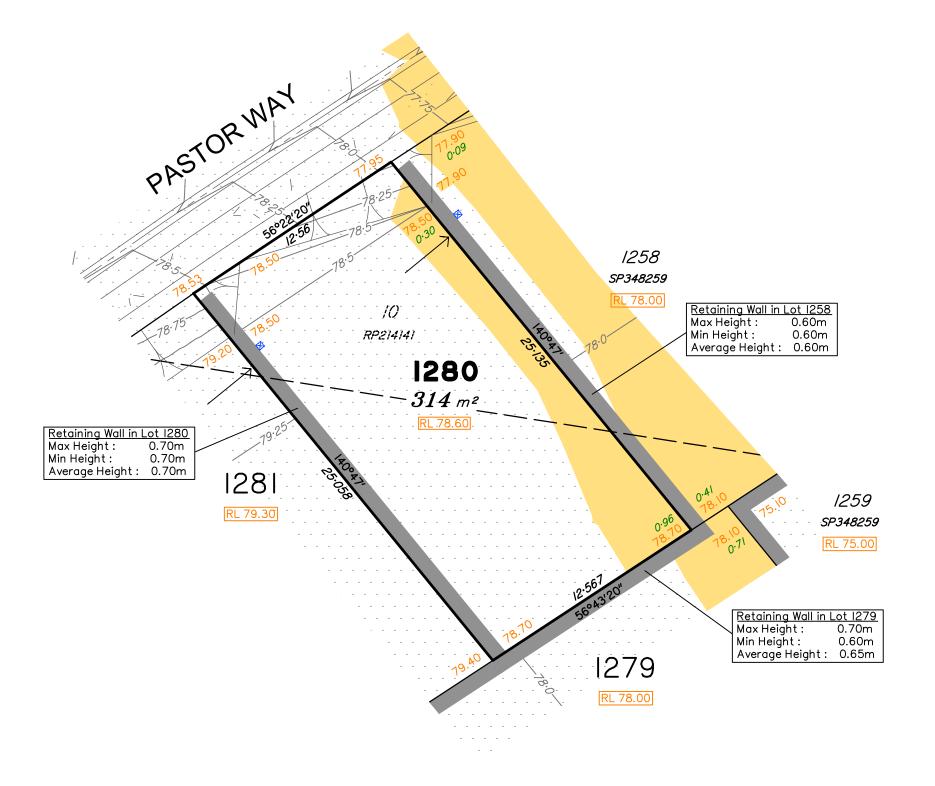

## Disclosure Plan for Proposed Lot 1279 on SP351252

Described as part of Lot 114 on SP256133 Existing Title Reference: 50945046

Locality of Redbank Plains (Ipswich City Council)

Level Datum: AHD der. Origin of Levels: PM203676 RL of Origin: 74.071 Contour Interval: 0.25m

Scale @A3 1: 200

Area of Fill

**Design Contours** 

Depth of Fill

Top of Batter Toe of Batter

Retaining Wall

Preferred Earthworks Pad Level

Optional Built to Boundary Wall

300mm x 300mm Subsurface Drainage Pit

(indicative location)

Finished Surface Design Level

(Not all items in this legend may be relevant to the lot shown on this plan)

This plan has been prepared from preliminary survey plan (SP351252) and engineering data provided on the 16/08/2024 by KN Group Pty Ltd.

Development approval was granted for this subdivision by the Ipswich City Council on 18/06/2024.

(Application No: 9367/2022/CA).

For updates to this approval visit www.ipswich.qld.gov.au

The relevant authorities have granted operational works approval for this lot.

All fill shall be placed and compacted in a controlled manner under level 1 supervision and certification in accordance with A3798-2007.

Part of Lot 1280 is restricted to the depth of 15.24 metres from the surface, as defined by plan M3172.