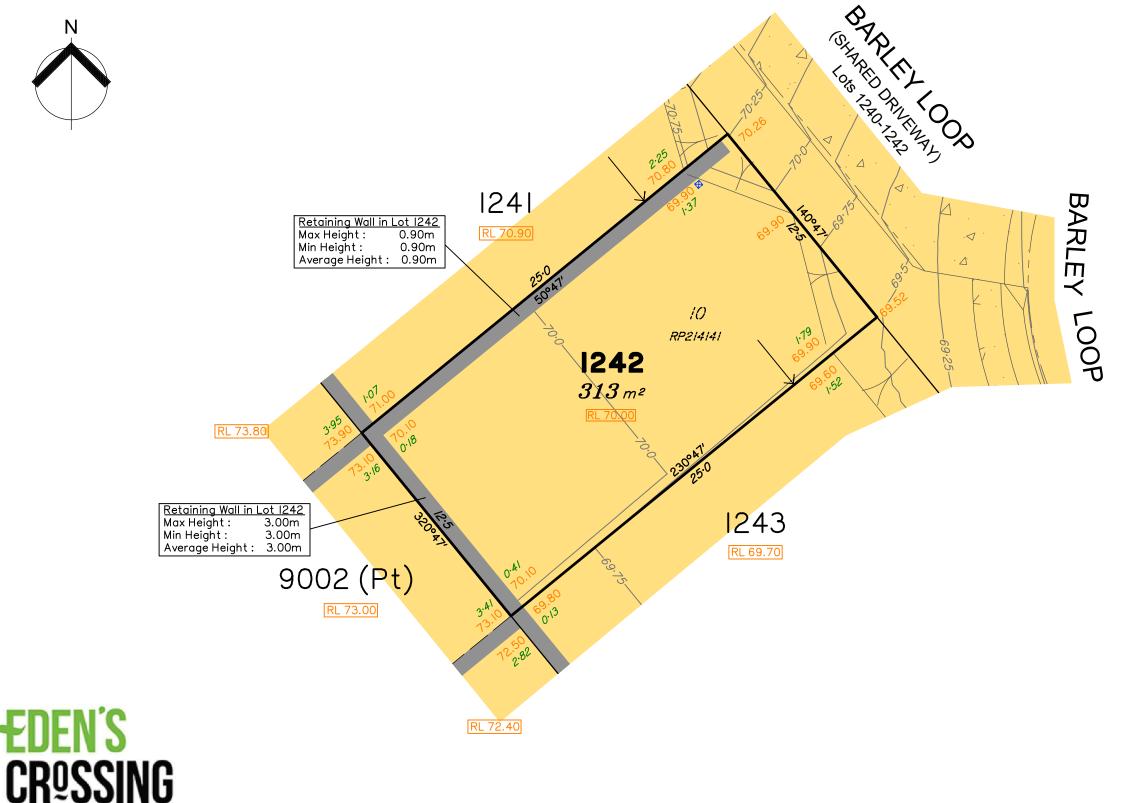

# Disclosure Plan for Proposed Lot 1242 (Restricted) on SP348258

Described as part of Lot 9002 (Restricted) on SP307757 Existing Title Reference: 51189607

Locality of Redbank Plains (Ipswich City Council)

Level Datum: AHD der. Origin of Levels: PM203676 RL of Origin: 74.071

Contour Interval: 0.25m

Scale @A3 1: 200

Area of Cut

Area of Fill

Design Contours

Depth of Fill

Top of Batter Toe of Batter

Retaining Wall

Preferred Earthworks Pad Level Finished Surface Design Level

Optional Built to Boundary Wall

300mm x 300mm Subsurface Drainage Pit

(indicative location)

(Not all items in this legend may be relevant to the lot shown on this plan)

This plan has been prepared from preliminary survey plan (SP348258) and engineering data provided on the 16/08/2024 by KN Group Pty Ltd.

Development approval was granted for this subdivision by the Ipswich City Council on 18/06/2024.

(Application No: 9367/2022/CA).

For updates to this approval visit www.ipswich.qld.gov.au

The relevant authorities have not yet granted operational works approval for this lot.

All fill shall be placed and compacted in a controlled manner under level 1 supervision and certification in accordance with A3798-2007.

Lot 1243 is restricted to the depth of 15.24 metres from the surface, as defined by plan M3172.