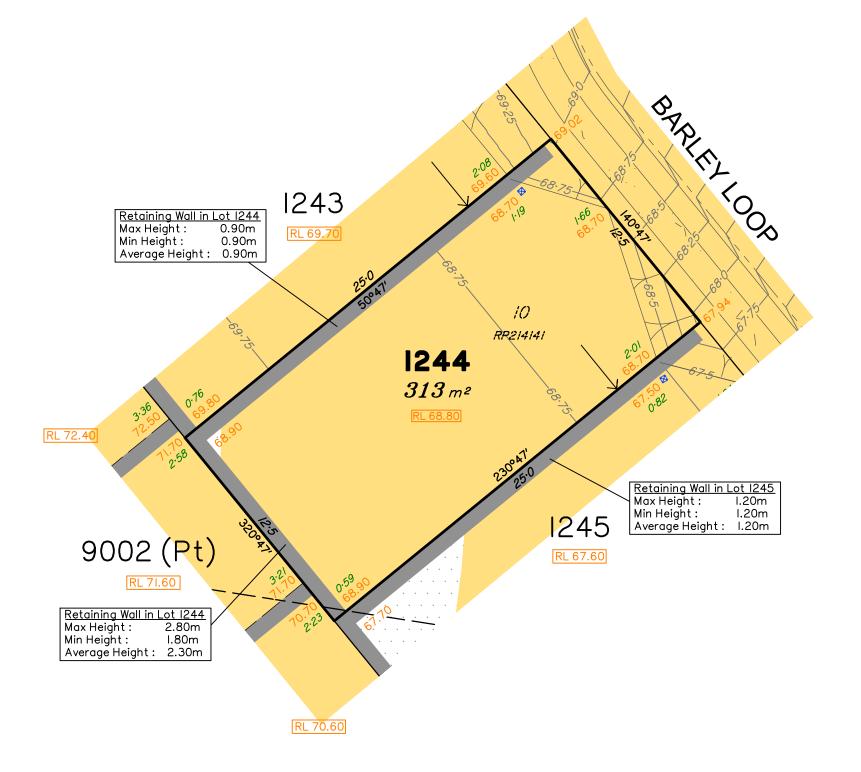

# Disclosure Plan for Proposed Lot 1244 (Restricted) on SP348258

Described as part of Lot 114 on SP256133 & Lot 9002 (Restricted) on SP307757 Existing Title Reference: 50945046 & 51189607

Locality of Redbank Plains (Ipswich City Council)

Level Datum: AHD der.
Origin of Levels: PM203676
RL of Origin: 74.071

Contour Interval: 0.25m

Scale @A3 1: 200

Area of Cut

Area of Fill

Design Contours

*l∙2* Depth of Fill

Top of Batter

Toe of Batter

Retaining Wall

RL XX.XX

Preferred Earthworks Pad Level

XX.XX

Finished Surface Design Level

Optional Built to Boundary Wall 300mm x 300mm Subsurface Drainage Pit

(indicative location)

(Not all items in this legend may be relevant to the lot shown on this plan)

## NOTE:

This plan has been prepared from preliminary survey plan (SP348258) and engineering data provided on the 16/08/2024 by KN Group Pty Ltd.

Development approval was granted for this subdivision by the Ipswich City Council on 18/06/2024.

(Application No: 9367/2022/CA).

For updates to this approval visit www.ipswich.qld.gov.au

The relevant authorities have not yet granted operational works approval for this lot.

All fill shall be placed and compacted in a controlled manner under level 1 supervision and certification in accordance with A3798-2007.

Lot 1245 is partially restricted to the depth of 15.24 metres from the surface, as defined by plan M3172.