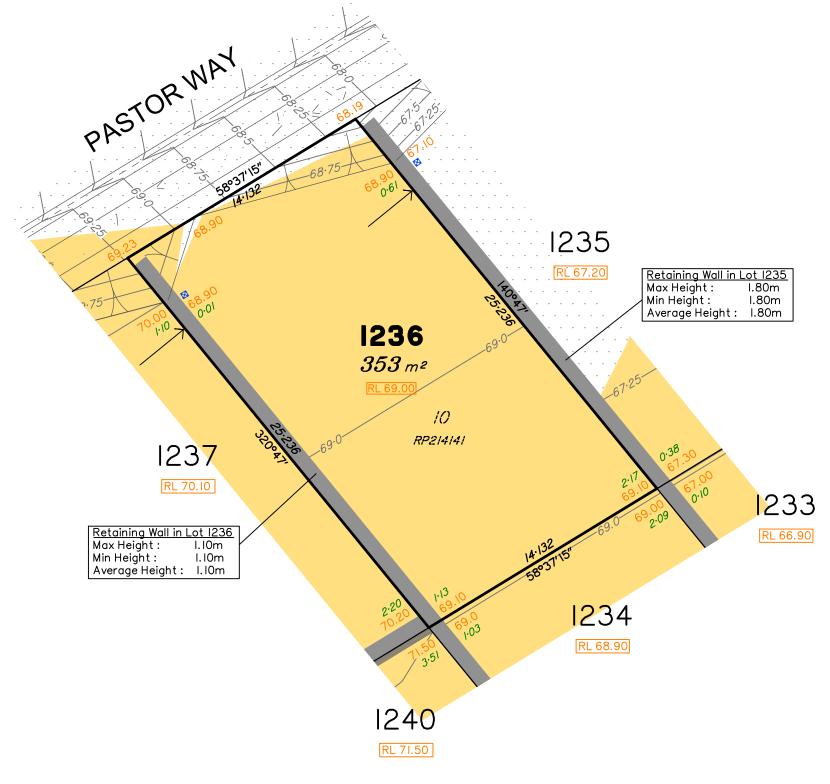

## Disclosure Plan for Proposed Lot 1236 (Restricted) on SP348258

Described as part of Lot 9002 (Restricted) on SP307757 Existing Title Reference: 51189607

Locality of Redbank Plains (Ipswich City Council)

Level Datum: AHD der. Origin of Levels: PM203676 RL of Origin: 74.071 Contour Interval: 0.25m

Scale @A3 1: 200

Area of Fill

Design Contours

Depth of Fill Top of Batter

Toe of Batter

Preferred Earthworks Pad Level

Retaining Wall

Finished Surface Design Level

Optional Built to Boundary Wall

300mm x 300mm Subsurface Drainage Pit (indicative location)

(Not all items in this legend may be relevant to the lot shown on this plan)

This plan has been prepared from preliminary survey plan (SP348258) and engineering data provided on the 16/08/2024 by KN Group Pty Ltd.

Development approval was granted for this subdivision by the Ipswich City Council on 18/06/2024.

(Application No: 9367/2022/CA).

For updates to this approval visit www.ipswich.qld.gov.au

The relevant authorities have not yet granted operational works approval for this lot.

All fill shall be placed and compacted in a controlled manner under level 1 supervision and certification in accordance with A3798-2007.

Lot 1237 is restricted to the depth of 15.24 metres from the surface, as defined by plan M3172.