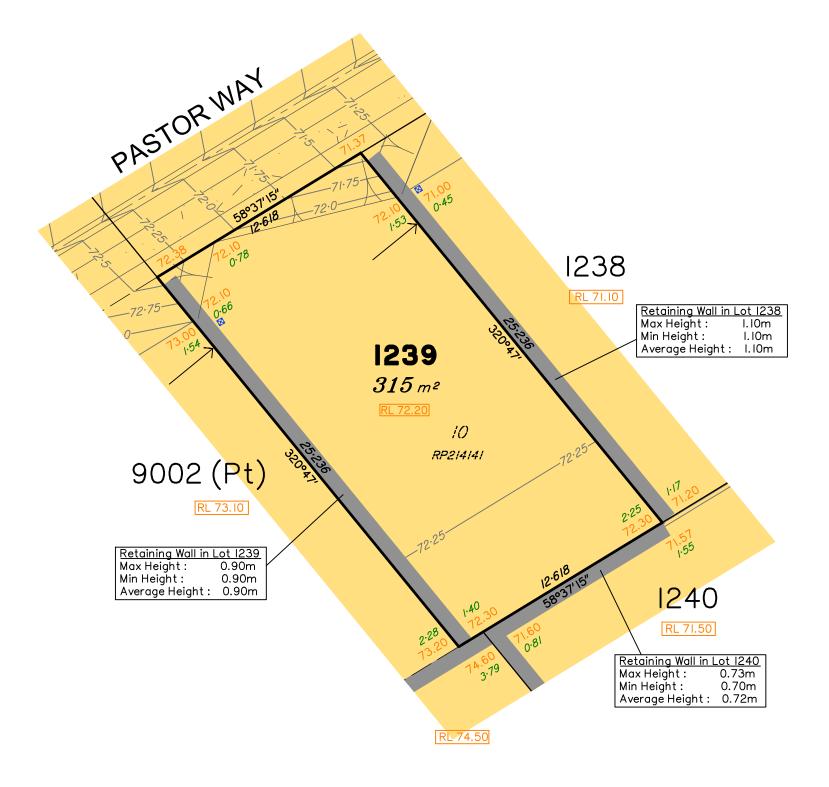

# Disclosure Plan for Proposed Lot 1239 (Restricted) on SP348258

Described as part of Lot 9002 (Restricted) on SP307757

Existing Title Reference: 51189607

Locality of Redbank Plains (Ipswich City Council)

Level Datum: AHD der.
Origin of Levels: PM203676
RL of Origin: 74.071
Contour Interval: 0.25m

Scale @A3 1: 200

Plan No. 9919 S 07 DP B\_1239

Group

head office 9 Thompson St Bowen Hills Q 4006
phone I300 I23 SHG web www.saundershavill.com

🏿 surveying 🎜 town planning 🗗 urban design 🗗 environmental management 🗗 landscape architecture

group

🏿 surveying 🎜 town planning 🗗 urban design 🗗 environmental management 🗗 landscape architecture

and construction of operational works.

Locality of Redbank Plains (Ipswich City Council)

Scale @A3 1: 200

Area of Cut

Area of Fill

Design Contours

Depth of Fill

Top of Batter

Toe of Batter

Retaining Wall

Preferred Earthworks Pad Level

Finished Surface Design Level

Optional Built to Boundary Wall 300mm x 300mm Subsurface Drainage Pit

(indicative location)

(Not all items in this legend may be relevant to the lot shown on this plan)

This plan has been prepared from preliminary survey plan (SP348258) and engineering data provided on the 16/08/2024 by KN Group Pty Ltd.

Development approval was granted for this subdivision by the Ipswich City Council on 18/06/2024.

(Application No: 9367/2022/CA).

For updates to this approval visit www.ipswich.qld.gov.au

The relevant authorities have not yet granted operational works approval for this lot.

All fill shall be placed and compacted in a controlled manner under level 1 supervision and certification in accordance with A3798-2007.

Lot 1241 is restricted to the depth of 15.24 metres from the surface, as defined by plan M3172.