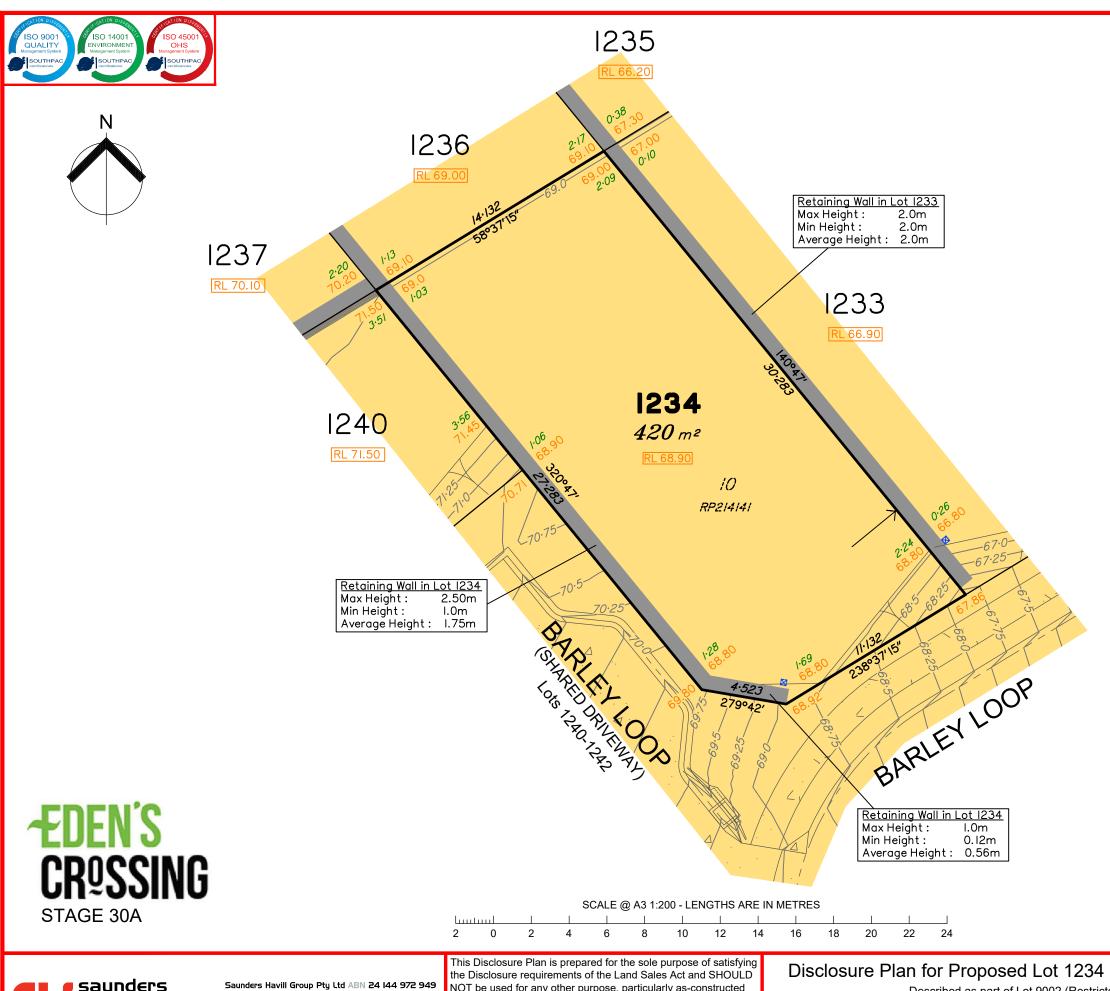

# Disclosure Plan for Proposed Lot 1234 (Restricted) on SP348258

Described as part of Lot 9002 (Restricted) on SP307757 Existing Title Reference: 51189607

Locality of Redbank Plains (Ipswich City Council)

## NOTES

This plan has been prepared from preliminary survey plan (SP348258) and engineering data provided on the 16/08/2024 by KN Group Pty Ltd.

Development approval was granted for this subdivision by the Ipswich City Council on 18/06/2024. (Application No: 9367/2022/CA).

For updates to this approval visit www.ipswich.qld.gov.au

The relevant authorities have not yet granted operational

works approval for this lot.

All fill shall be placed and compacted in a controlled manner under level 1 supervision and certification in accordance with A3798-2007.

Lot 1234 is restricted to the depth of 15.24 metres from the surface, as defined by plan M3172.