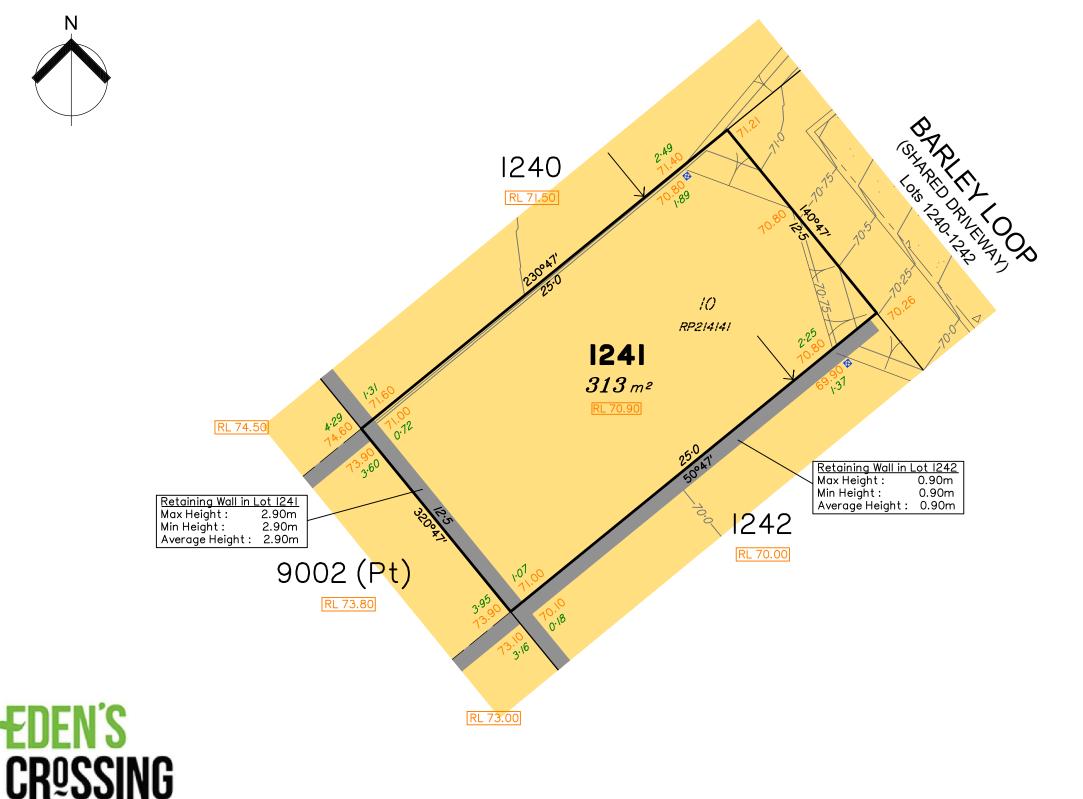

# Disclosure Plan for Proposed Lot 1241 (Restricted) on SP348258

Described as part of Lot 9002 (Restricted) on SP307757 Existing Title Reference: 51189607

Locality of Redbank Plains (Ipswich City Council)

Level Datum: AHD der. Origin of Levels: PM203676 RL of Origin: 74.071

Contour Interval: 0.25m

Scale @A3 1: 200

Area of Cut

Area of Fill

Design Contours

Depth of Fill

Top of Batter

Retaining Wall

Toe of Batter

Preferred Earthworks Pad Level

Finished Surface Design Level

Optional Built to Boundary Wall 300mm x 300mm Subsurface Drainage Pit

(indicative location)

(Not all items in this legend may be relevant to the lot shown on this plan)

This plan has been prepared from preliminary survey plan (SP348258) and engineering data provided on the 16/08/2024 by KN Group Pty Ltd.

Development approval was granted for this subdivision by the Ipswich City Council on 18/06/2024.

(Application No: 9367/2022/CA).

For updates to this approval visit www.ipswich.qld.gov.au

The relevant authorities have not yet granted operational works approval for this lot.

All fill shall be placed and compacted in a controlled manner under level 1 supervision and certification in accordance with A3798-2007.

Lot 1242 is restricted to the depth of 15.24 metres from the surface, as defined by plan M3172.