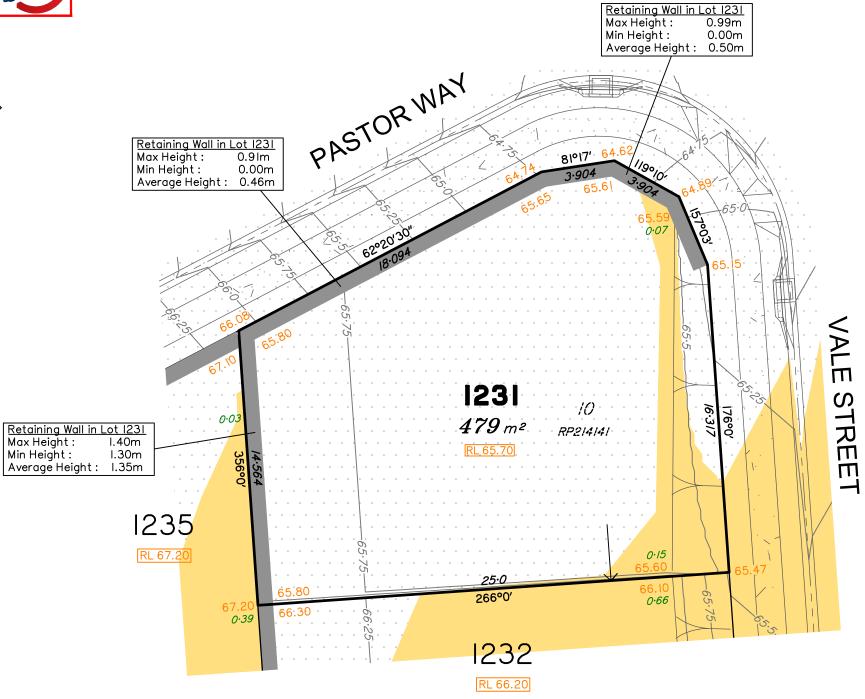

# Disclosure Plan for Proposed Lot 1231 (Restricted) on SP348258

Described as part of Lot 9002 (Restricted) on SP307757 Existing Title Reference: 51189607

Locality of Redbank Plains (Ipswich City Council)

Lot 1231 is restricted to the depth of 15.24 metres from the

the Ipswich City Council on 18/06/2024. (Application No: 9367/2022/CA).

works approval for this lot.

accordance with A3798-2007.

surface, as defined by plan M3172.