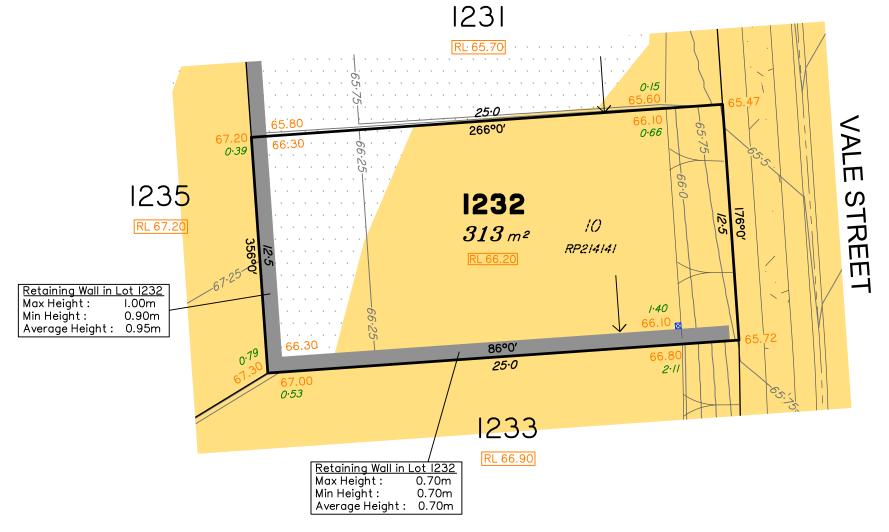

# Disclosure Plan for Proposed Lot 1232 (Restricted) on SP348258

Described as part of Lot 9002 (Restricted) on SP307757

Existing Title Reference: 51189607

Locality of Redbank Plains (Ipswich City Council)

Lot 1232 is restricted to the depth of 15.24 metres from the surface, as defined by plan M3172.

|  | Issues | No. | by | Date     | Chkd | Description                            |
|--|--------|-----|----|----------|------|----------------------------------------|
|  |        | Α   | MS | 08/10/24 | PS   | Original Issue                         |
|  |        | В   | MD | 13/02/25 | PS   | Road names added / minor civil updates |
|  |        |     |    |          |      |                                        |
|  |        |     |    |          |      |                                        |