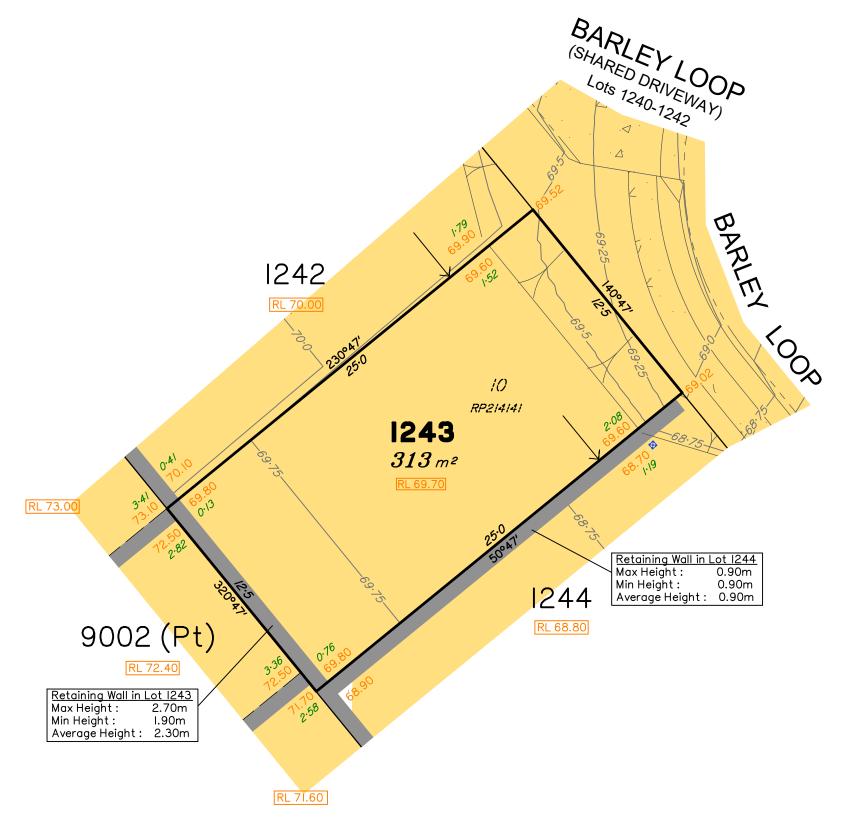

# Disclosure Plan for Proposed Lot 1243 (Restricted) on SP348258

Described as part of Lot 9002 (Restricted) on SP307757 Existing Title Reference: 51189607

Locality of Redbank Plains (Ipswich City Council)

Level Datum: AHD der. Origin of Levels: PM203676 RL of Origin: 74.071 Contour Interval: 0.25m

Scale @A3 1: 200

Area of Fill

Design Contours

1-2 Depth of Fill

Top of Batter
Toe of Batter

Retaining Wall

XX.XX Preferred Earthworks Pad Level

XX.XX Finished Surface Design Level

Optional Built to Boundary Wall

300mm x 300mm Subsurface Drainage Pit (indicative location)

(Not all items in this legend may be relevant to the lot shown on this plan)

#### NOTE

This plan has been prepared from preliminary survey plan (SP348258) and engineering data provided on the 16/08/2024 by KN Group Pty Ltd.

Development approval was granted for this subdivision by the Ipswich City Council on 18/06/2024.

(Application No: 9367/2022/CA).

For updates to this approval visit www.ipswich.qld.gov.au

The relevant authorities have not yet granted operational works approval for this lot.

All fill shall be placed and compacted in a controlled manner under level 1 supervision and certification in accordance with A3798-2007.

Lot 1244 is partially restricted to the depth of 15.24 metres from the surface, as defined by plan M3172.

PEET

| Issues | No. | by | Date     | Chkd | Description                            |
|--------|-----|----|----------|------|----------------------------------------|
|        | Α   | MS | 08/10/24 | PS   | Original Issue                         |
|        | В   | MD | 13/02/25 | PS   | Road names added / minor civil updates |
|        |     |    |          |      |                                        |
|        |     |    |          |      |                                        |