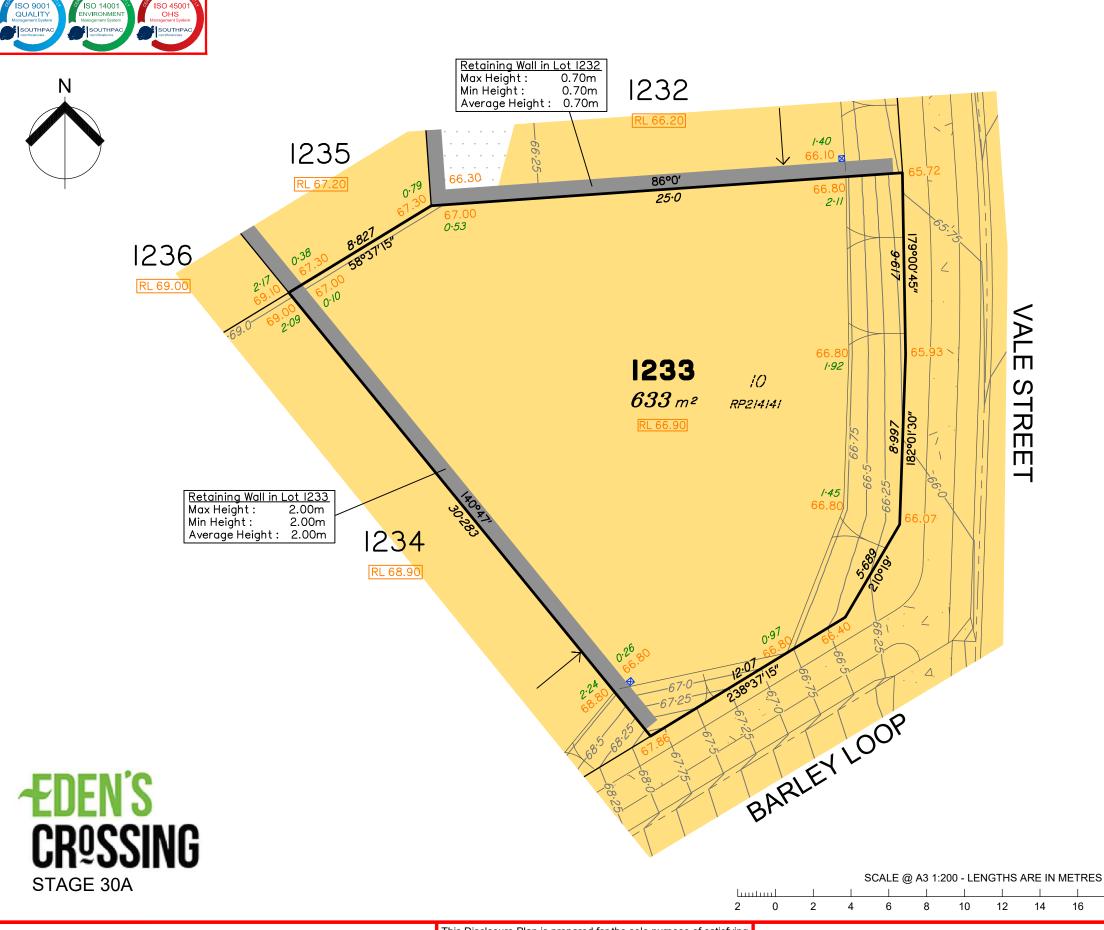

# Disclosure Plan for Proposed Lot 1233 (Restricted) on SP348258

20

24

Described as part of Lot 9002 (Restricted) on SP307757 Existing Title Reference: 51189607

Locality of Redbank Plains (Ipswich City Council)

This plan has been prepared from preliminary survey plan (SP348258) and engineering data provided on the 16/08/2024 by KN Group Pty Ltd.

Development approval was granted for this subdivision by the Ipswich City Council on 18/06/2024.

(Application No: 9367/2022/CA).

For updates to this approval visit www.ipswich.qld.gov.au

The relevant authorities have not yet granted operational works approval for this lot.

All fill shall be placed and compacted in a controlled manner under level 1 supervision and certification in accordance with A3798-2007.

Lot 1234 is restricted to the depth of 15.24 metres from the surface, as defined by plan M3172.

Lot 1233 is restricted to the depth of 15.24 metres from the surface, as defined by plan M3172.