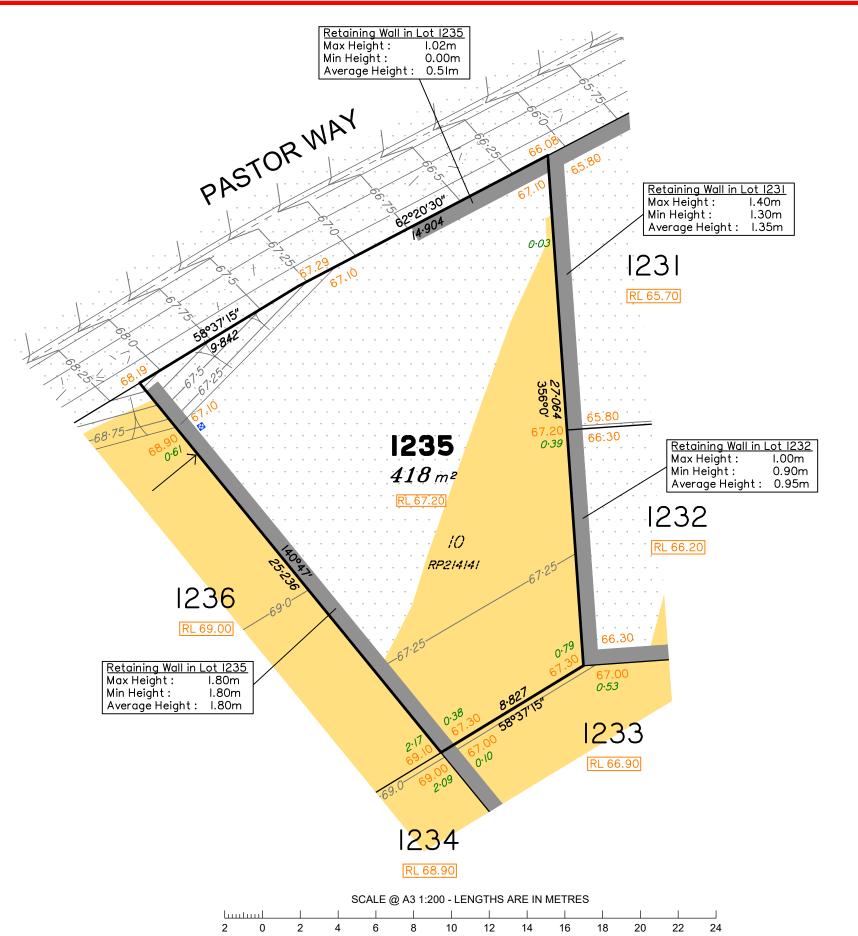

# Disclosure Plan for Proposed Lot 1235 (Restricted) on SP348258

Described as part of Lot 9002 (Restricted) on SP307757 Existing Title Reference: 51189607

Locality of Redbank Plains (Ipswich City Council)

Optional Built to Boundary Wall

300mm x 300mm Subsurface Drainage Pit (indicative location)

(Not all items in this legend may be relevant to the lot shown on this plan)

This plan has been prepared from preliminary survey plan (SP348258) and engineering data provided on the 16/08/2024 by KN Group Pty Ltd.

Development approval was granted for this subdivision by the Ipswich City Council on 18/06/2024.

(Application No: 9367/2022/CA).

For updates to this approval visit www.ipswich.qld.gov.au

The relevant authorities have not yet granted operational works approval for this lot.

All fill shall be placed and compacted in a controlled manner under level 1 supervision and certification in accordance with A3798-2007.

Lot 1236 is restricted to the depth of 15.24 metres from the surface, as defined by plan M3172.

Lot 1235 is restricted to the depth of 15.24 metres from the surface, as defined by plan M3172.