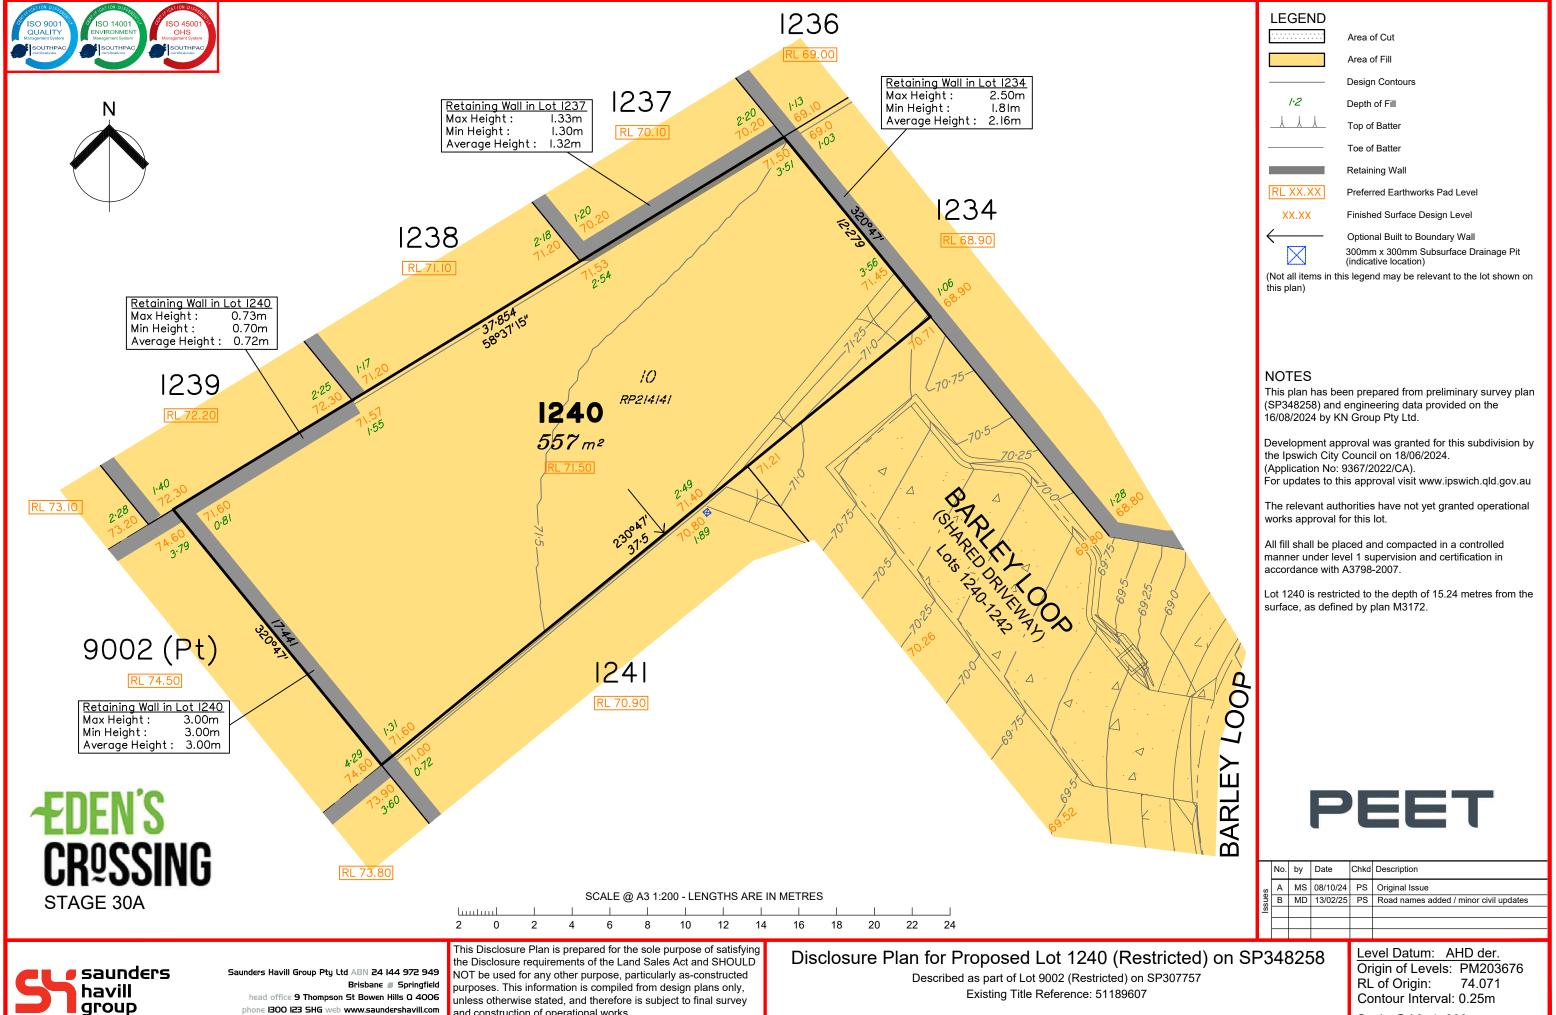

# Disclosure Plan for Proposed Lot 1231 (Restricted) on SP348258

Described as part of Lot 9002 (Restricted) on SP307757 Existing Title Reference: 51189607

Locality of Redbank Plains (Ipswich City Council)

PEET No by Date Chkd Description

**LEGEND** 

this plan)

Area of Cut Area of Fill

Design Contours

Depth of Fill

Top of Batter Toe of Batter Retaining Wall

Preferred Earthworks Pad Level

Finished Surface Design Level

Optional Built to Boundary Wall

(indicative location) (Not all items in this legend may be relevant to the lot shown on

This plan has been prepared from preliminary survey plan (SP348258) and engineering data provided on the 16/08/2024 by KN Group Pty Ltd.

Development approval was granted for this subdivision by

For updates to this approval visit www.ipswich.qld.gov.au The relevant authorities have not yet granted operational

All fill shall be placed and compacted in a controlled manner under level 1 supervision and certification in

Lot 1231 is restricted to the depth of 15.24 metres from the

the Ipswich City Council on 18/06/2024. (Application No: 9367/2022/CA).

works approval for this lot.

accordance with A3798-2007.

surface, as defined by plan M3172.

#### NOTES

This plan has been prepared from preliminary survey plan (SP348258) and engineering data provided on the 16/08/2024 by KN Group Pty Ltd.

Development approval was granted for this subdivision by the Ipswich City Council on 18/06/2024.

(Application No: 9367/2022/CA).

For updates to this approval visit www.ipswich.qld.gov.au

The relevant authorities have not yet granted operational works approval for this lot.

All fill shall be placed and compacted in a controlled manner under level 1 supervision and certification in accordance with A3798-2007.

Lot 1232 is restricted to the depth of 15.24 metres from the surface, as defined by plan M3172.

|  | Issues | No. | by | Date     | Chkd | Description                            |
|--|--------|-----|----|----------|------|----------------------------------------|
|  |        | Α   | MS | 08/10/24 | PS   | Original Issue                         |
|  |        | В   | MD | 13/02/25 | PS   | Road names added / minor civil updates |
|  |        |     |    |          |      |                                        |
|  |        |     |    |          |      |                                        |