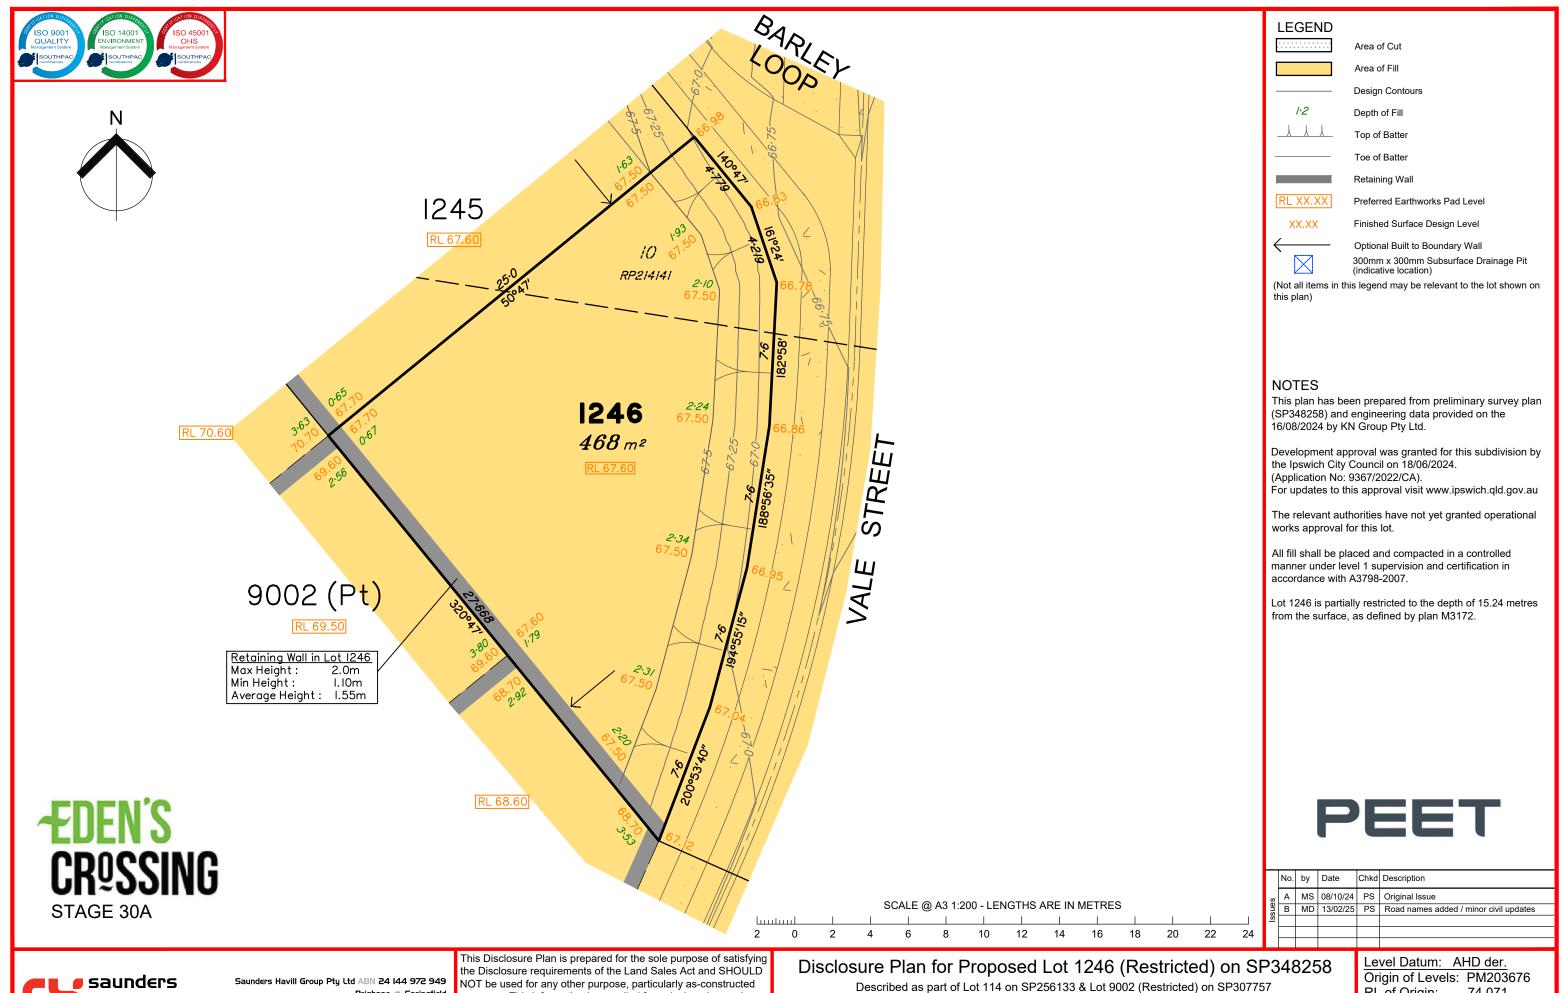

# Disclosure Plan for Proposed Lot 1244 (Restricted) on SP348258

Described as part of Lot 114 on SP256133 & Lot 9002 (Restricted) on SP307757 Existing Title Reference: 50945046 & 51189607

Locality of Redbank Plains (Ipswich City Council)

Level Datum: AHD der.
Origin of Levels: PM203676
RL of Origin: 74.071

Contour Interval: 0.25m

Scale @A3 1: 200

Area of Cut

Area of Fill

Design Contours

*l∙2* Depth of Fill

Top of Batter

Toe of Batter

Retaining Wall

RL XX.XX

Preferred Earthworks Pad Level

XX.XX

Finished Surface Design Level

Optional Built to Boundary Wall 300mm x 300mm Subsurface Drainage Pit

(indicative location)

(Not all items in this legend may be relevant to the lot shown on this plan)

## NOTE:

This plan has been prepared from preliminary survey plan (SP348258) and engineering data provided on the 16/08/2024 by KN Group Pty Ltd.

Development approval was granted for this subdivision by the Ipswich City Council on 18/06/2024.

(Application No: 9367/2022/CA).

For updates to this approval visit www.ipswich.qld.gov.au

The relevant authorities have not yet granted operational works approval for this lot.

All fill shall be placed and compacted in a controlled manner under level 1 supervision and certification in accordance with A3798-2007.

Lot 1244 is partially restricted to the depth of 15.24 metres from the surface, as defined by plan M3172.

PEET

| Issues | No. | by | Date     | Chkd | Description                            |
|--------|-----|----|----------|------|----------------------------------------|
|        | Α   | MS | 08/10/24 | PS   | Original Issue                         |
|        | В   | MD | 13/02/25 | PS   | Road names added / minor civil updates |
|        |     |    |          |      |                                        |
|        |     |    |          |      |                                        |