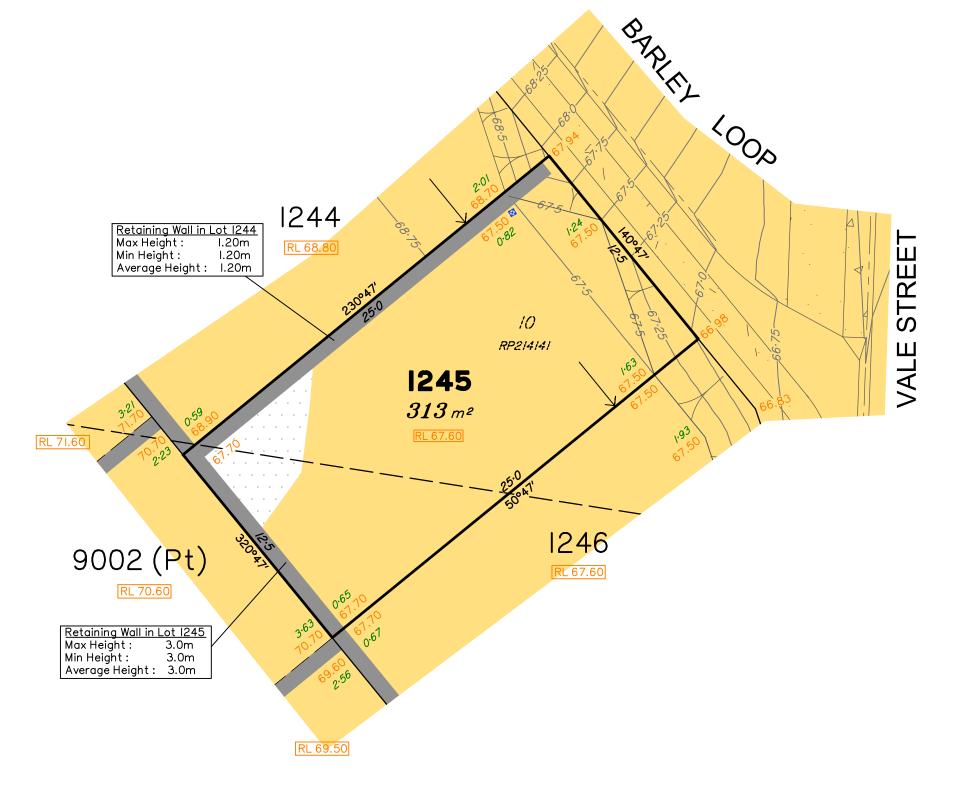

# Disclosure Plan for Proposed Lot 1245 (Restricted) on SP348258

Described as part of Lot 114 on SP256133 & Lot 9002 (Restricted) on SP307757 Existing Title Reference: 50945046 & 51189607

Locality of Redbank Plains (Ipswich City Council)

Level Datum: AHD der.
Origin of Levels: PM203676
RL of Origin: 74.071

Contour Interval: 0.25m

Scale @A3 1: 200

Plan No. 9919 S 07 DP B\_1245

surveying town planning urban design environmental management landscape architecture

purposes. This information is compiled from design plans only, unless otherwise stated, and therefore is subject to final survey and construction of operational works.

Existing Title Reference: 50945046 & 51189607

Locality of Redbank Plains (Ipswich City Council)

RL of Origin: 74.071

Contour Interval: 0.25m Scale @A3 1: 200

## NOTE:

This plan has been prepared from preliminary survey plan (SP348258) and engineering data provided on the 16/08/2024 by KN Group Pty Ltd.

Development approval was granted for this subdivision by the Ipswich City Council on 18/06/2024.

(Application No: 9367/2022/CA).

For updates to this approval visit www.ipswich.qld.gov.au

The relevant authorities have not yet granted operational works approval for this lot.

All fill shall be placed and compacted in a controlled manner under level 1 supervision and certification in accordance with A3798-2007.

Lot 1245 is partially restricted to the depth of 15.24 metres from the surface, as defined by plan M3172.