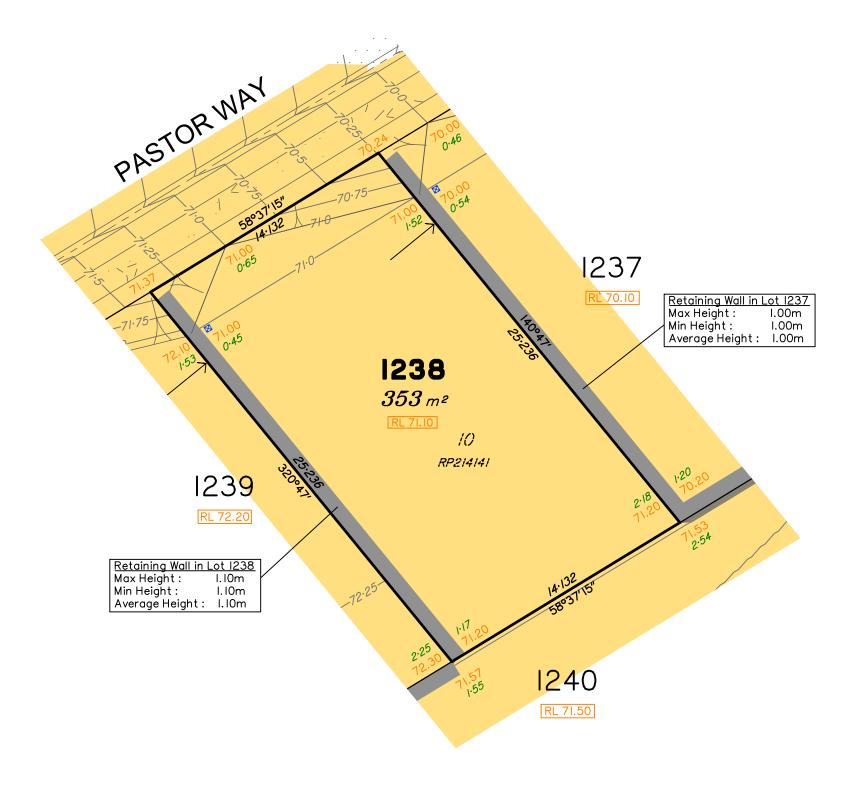

# Disclosure Plan for Proposed Lot 1237 (Restricted) on SP348258

Described as part of Lot 9002 (Restricted) on SP307757 Existing Title Reference: 51189607

Level Datum: AHD der. Origin of Levels: PM203676 RL of Origin: 74.071

Contour Interval: 0.25m

Scale @A3 1: 200

Plan No. 9919 S 07 DP B 1237

Saunders Havill Group Pty Ltd ABN 24 144 972 949 Brisbane Springfield head office 9 Thompson St Bowen Hills Q 4006

phone 1300 123 SHG web www.saundershavill.com

ø surveying ø town planning ø urban design ø environmental management ø landscape architecture

Locality of Redbank Plains (Ipswich City Council)

Area of Cut

Area o

Area of Fill

Design Contours

Depth of Fill
Top of Batter

Toe of Batter

Retaining Wall

X.XX Finished Surface Design Level

Preferred Earthworks Pad Level

XX.XX

Optional Built to Boundary Wall 300mm x 300mm Subsurface Drainage Pit

(indicative location)

(Not all items in this legend may be relevant to the lot shown on this plan)

#### NOTES

This plan has been prepared from preliminary survey plan (SP348258) and engineering data provided on the 16/08/2024 by KN Group Pty Ltd.

Development approval was granted for this subdivision by the Ipswich City Council on 18/06/2024.

(Application No: 9367/2022/CA).

For updates to this approval visit www.ipswich.qld.gov.au

The relevant authorities have not yet granted operational works approval for this lot.

All fill shall be placed and compacted in a controlled manner under level 1 supervision and certification in accordance with A3798-2007.

Lot 1238 is restricted to the depth of 15.24 metres from the surface, as defined by plan M3172.