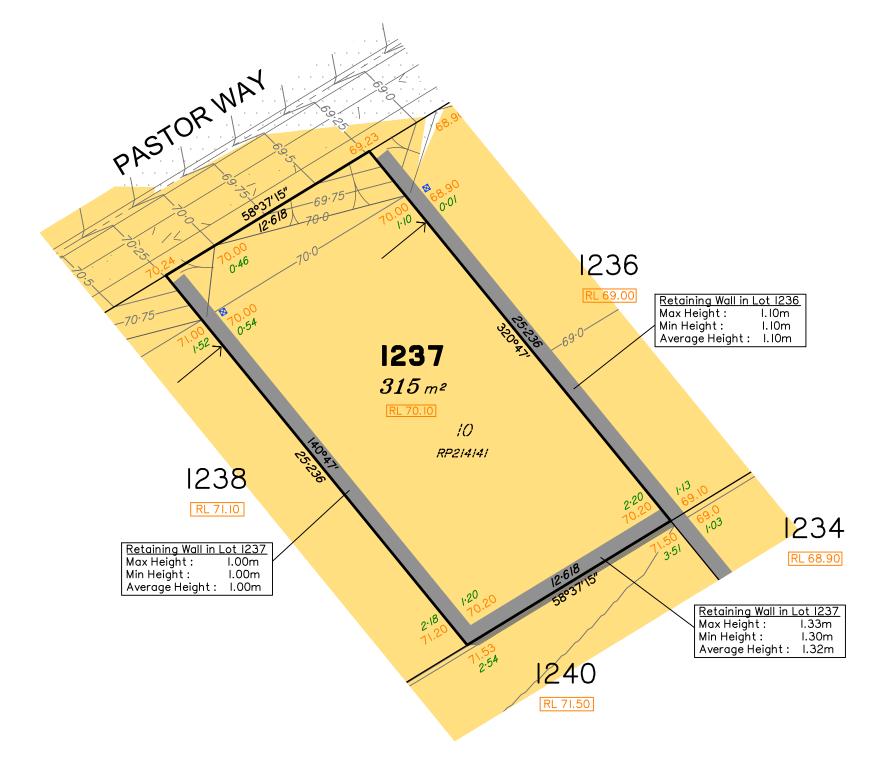

# Disclosure Plan for Proposed Lot 1237 (Restricted) on SP348258

Described as part of Lot 9002 (Restricted) on SP307757 Existing Title Reference: 51189607

Level Datum: AHD der. Origin of Levels: PM203676 RL of Origin: 74.071

Contour Interval: 0.25m

Scale @A3 1: 200

Plan No. 9919 S 07 DP B 1237

Saunders Havill Group Pty Ltd ABN 24 144 972 949 Brisbane Springfield head office 9 Thompson St Bowen Hills Q 4006

phone 1300 123 SHG web www.saundershavill.com

ø surveying ø town planning ø urban design ø environmental management ø landscape architecture

Locality of Redbank Plains (Ipswich City Council)

Area of Cut

Area o

Area of Fill

Design Contours

Depth of Fill
Top of Batter

Toe of Batter

Retaining Wall

X.XX Finished Surface Design Level

Preferred Earthworks Pad Level

XX.XX

Optional Built to Boundary Wall 300mm x 300mm Subsurface Drainage Pit

(indicative location)

(Not all items in this legend may be relevant to the lot shown on this plan)

#### NOTES

This plan has been prepared from preliminary survey plan (SP348258) and engineering data provided on the 16/08/2024 by KN Group Pty Ltd.

Development approval was granted for this subdivision by the Ipswich City Council on 18/06/2024.

(Application No: 9367/2022/CA).

For updates to this approval visit www.ipswich.qld.gov.au

The relevant authorities have not yet granted operational works approval for this lot.

All fill shall be placed and compacted in a controlled manner under level 1 supervision and certification in accordance with A3798-2007.

Lot 1238 is restricted to the depth of 15.24 metres from the surface, as defined by plan M3172.