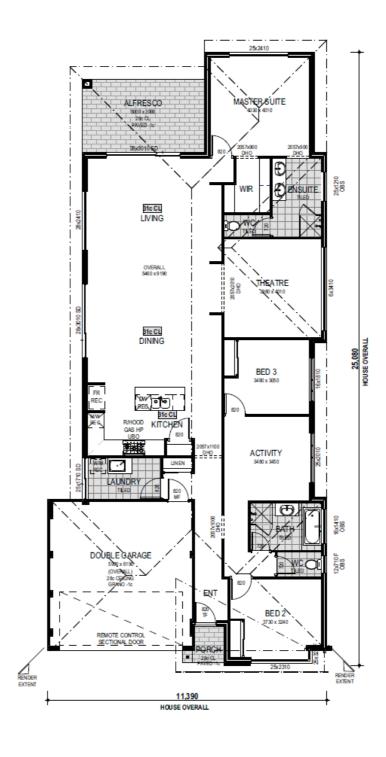

### The Jurian by Redink Homes - Movida Estate Stage 9 by Redink Homes

4 🖳

2 🗁

2 🚍

Home Size: 245sqm

#### Lot 633 Elsternwick Grove (375sqm)

This beautiful federation inspired homes is the perfect design for your indoor / outdoor entertaining.

Inspired by the 1970s, this home brings in the old with the new with a funky front elevation. Including 4 bedrooms, 2 bathrooms and a large kitchen this home is perfect for any family.

Features of the "Jurian" include but are not limited to

- Air conditioning
- Stone benchtop to kitchen
- Double glazing throughout
- High ceilings throughout
- 900mm stainless steel appliances
- Soft closing cabinets throughout