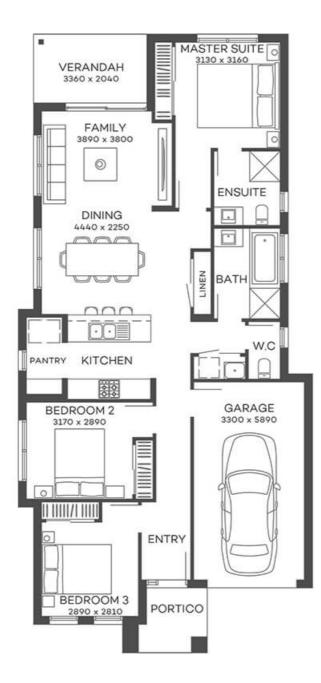

### Lot 2472 - Clara 15 by Metricon Homes

3 🔚 2 😓 1 🛱 Home Size: 138.92sqm

#### Lot 2472 (315sqm)

The Clara will please the entire family. Featuring three bedrooms, including a master bedroom with ensuite and walk-in-robe which is located to the rear of the home - separated from the other rooms for additional privacy. The living area extends outside into a good size outdoor room, perfect for enjoying an alfresco dining experience. With a choice of seven great facades you are sure to find one that suits your style.

#### Lot 2472 - Clara 15 by Metricon Homes

Home Size: 138.92sqm

Lot Size: 315sqm

\*House and land sold separately. The entityholding a real estate licence which has been appointed by Peet Limited ABN 56 008 666 834 or a subsidiary of it to sell land within the applicable State or Territory acts as agent for the sale of the land only Buyers must enter into a separate contract with the builder, and the builder is responsible for all matters relating to the building contract and the house. Prices shown may include rebates for the fulfilment of separate conditions under the land contract, and information provided by the builder may be subject to eligibility criteria and other terms and conditions. Buyers should reviewee of the land and building contracts carefully and their own enquines. It is recommended that buyers obtain independent advice before proceeding. Illustrations and information are intended to be indicative only and are believed to be correct at the time of publication. Peet Limited ABN 56 086 658 34 core serves the right to withindraw or all are any package at any time without notice at its absolute discribication. Fast limited consts for the package are indicative only and the costs and fees are papable, including but not limited to: transfer (also known as stamp) duty, settlement/registration fees, legal/conveyencing fees, finance costs, site works, engagement of any consultants, approvals, connection for services and variations. Prices and lot information correct as at 1005/2025).