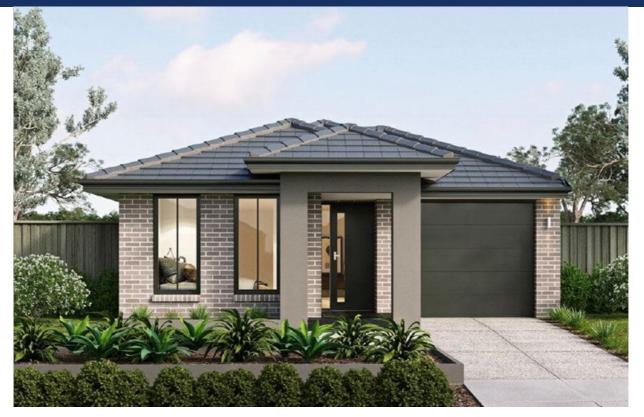

### Lot 2472 - Clara 15 by Metricon Homes

3 🔚 2 😓 1 🛱 Home Size: 138.92sqm

#### Lot 2472 (315sqm)

The Clara will please the entire family. Featuring three bedrooms, including a master bedroom with ensuite and walk-in-robe which is located to the rear of the home - separated from the other rooms for additional privacy. The living area extends outside into a good size outdoor room, perfect for enjoying an alfresco dining experience. With a choice of seven great facades you are sure to find one that suits your style.