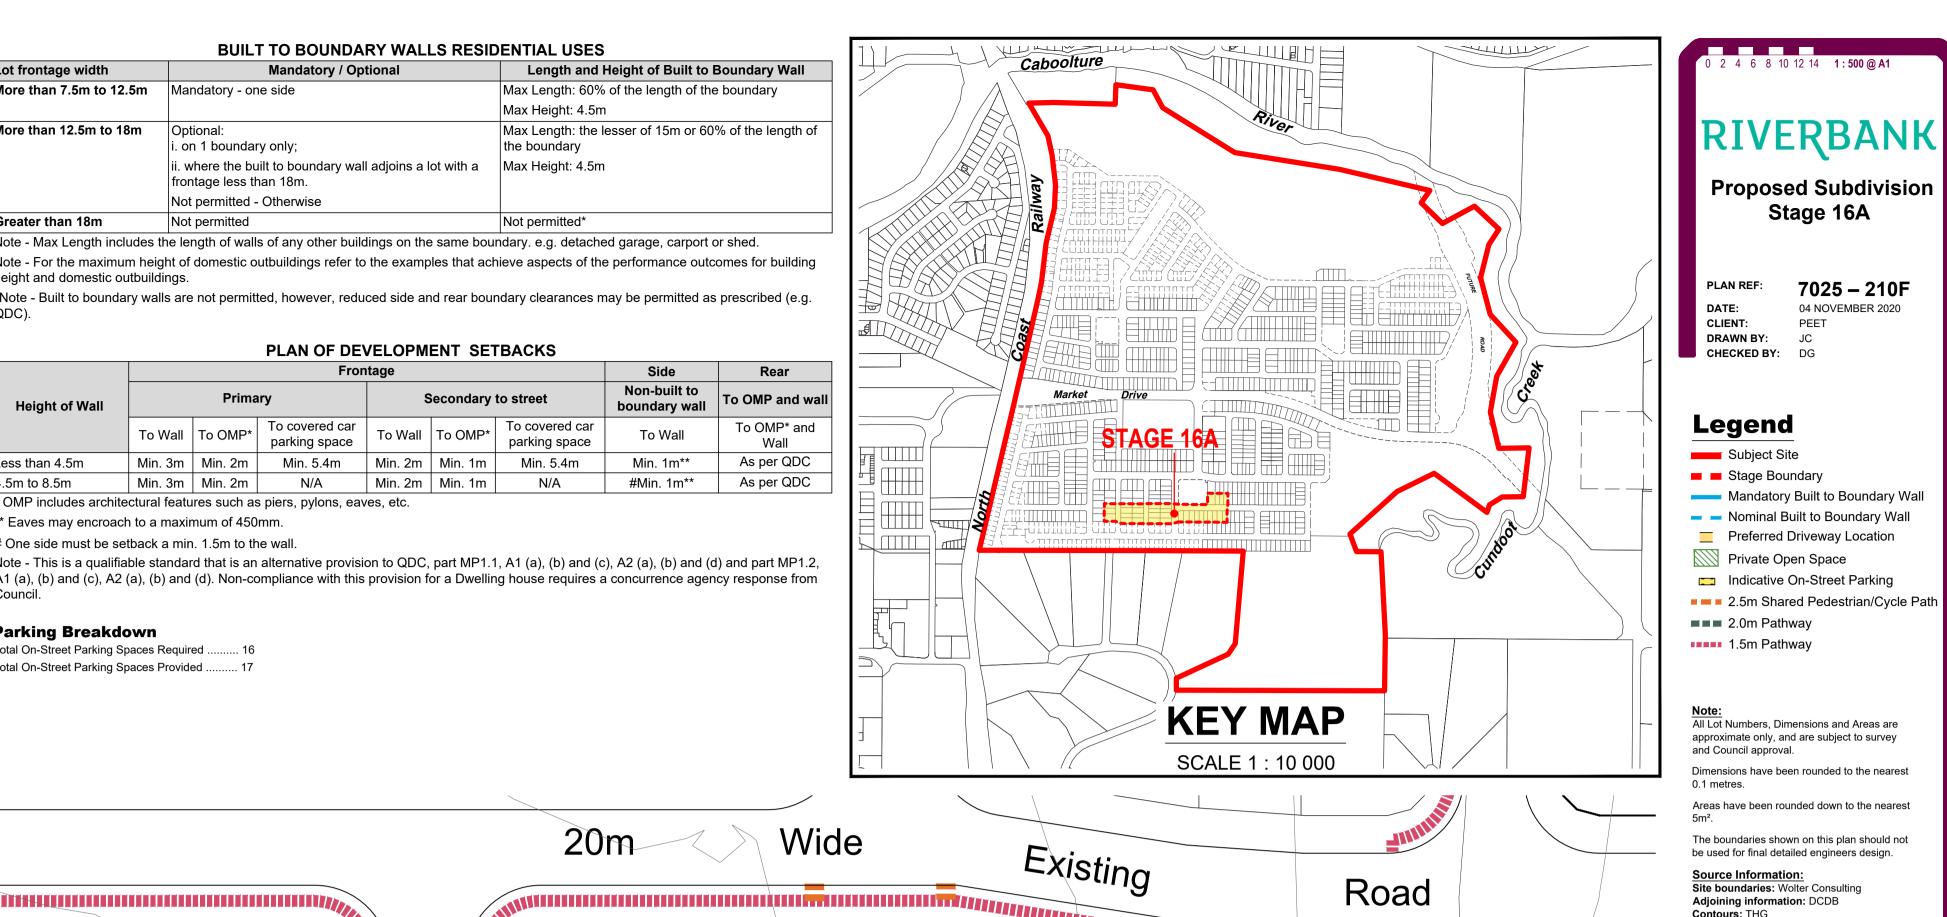

## Notes: General 1. Maximum building location envelopes future proposed easements and/or oth Site Cover 2. Site cover (excluding eaves, sun shading devices, pation balconies and other unenclosed structures) does not excee that outlined in the Site Cover Table. **Car Parking Spaces** 3. Minimum of 2 onsite car parking spaces are provided per **Garages and Carports** 4. Garage and carport openings shall be as per Garage and Carport Openings Table. **Driveways** 5. Driveway crossovers are located in accordance with this Plan of Development. 6. Driveways do not include a reversing bay, manoeuvring are or visitor parking space(s) (other than tandem spaces) in the front setback. 7. Each dwelling includes a bin storage area that: - is not visible from public areas or screened from public areas; - has a minimum area of 1.0m x 2.0m - if located within the garage, the area must be ventilated; **Corner lots** Setbacks

|                           |                 | SITE COVER  Lot Size |             |             |         |  |  |
|---------------------------|-----------------|----------------------|-------------|-------------|---------|--|--|
| shown are subject to      | Building Height | 300m² or less        | 301 - 400m² | 401 - 500m² | 501m² + |  |  |
| ner underground services. | 8.5m or less    | 75%                  | 70%         | 60%         | 60%     |  |  |

Courtyard Allotment

Traditional Allotment

30m Deep Allotments

Villa Allotment

Single Family Allotments

**Total Area of Allotments** 

Pedestrian Linkage / Road Reserve

| Primary or Secondary Frontage | Covered car space opening(s) per street frontage                                                                                                                                                                                                                                            |
|-------------------------------|---------------------------------------------------------------------------------------------------------------------------------------------------------------------------------------------------------------------------------------------------------------------------------------------|
| Greater then 18m              | Not specified                                                                                                                                                                                                                                                                               |
| 12.5m to 18m                  | 6m wide maximum                                                                                                                                                                                                                                                                             |
| Less than 12.5m               | Single storey dwelling:  a. maximum 50% of the front frontage width (being the frontage vehicle access is from); and  b. recessed:  i. at least 1.0m behind the main building line;  or  ii. at least 1.0m behind a front portico and no more than 2.0m in front of the main building line. |
|                               | Two storey dwelling:  a. 6.0m wide maximum; and  b. recessed 1.0m behind the front wall or balcony of upper leve Editor's note - Front wall is to have a minimum length of 40% of the adjoining frontage.                                                                                   |

|                                                                                             |                                                                                                                                                                                          |                                                                                                                                    |                                                                                                                                                                     |              |                                          |                              |                  |             | _                              |                            |             |
|---------------------------------------------------------------------------------------------|------------------------------------------------------------------------------------------------------------------------------------------------------------------------------------------|------------------------------------------------------------------------------------------------------------------------------------|---------------------------------------------------------------------------------------------------------------------------------------------------------------------|--------------|------------------------------------------|------------------------------|------------------|-------------|--------------------------------|----------------------------|-------------|
| GAR                                                                                         | AGE AND CARPORT OPENINGS                                                                                                                                                                 |                                                                                                                                    | More than 12.5m to 18                                                                                                                                               |              | otional:<br>on 1 boundar                 | ry only;                     |                  |             | Max Length: the I the boundary | esser of 15m or 60°        | % of the le |
| Secondary Frontage Covered car space opening(s) per street frontage                         |                                                                                                                                                                                          |                                                                                                                                    | l l                                                                                                                                                                 |              | uilt to boundary wal                     | ot with a                    | Max Height: 4.5m |             |                                |                            |             |
| en 18m                                                                                      | Not specified                                                                                                                                                                            |                                                                                                                                    |                                                                                                                                                                     |              | ntage less that nermitted -              |                              |                  |             |                                |                            |             |
| 8m                                                                                          | 6m wide maximum                                                                                                                                                                          |                                                                                                                                    | Greater than 18m                                                                                                                                                    |              | Not permitted - Otherwise  Not permitted |                              |                  |             | Not permitted*                 |                            |             |
| 2.5m Single storey dwelling: a. maximum 50% of the front frontage width (being the frontage |                                                                                                                                                                                          | Note - Max Length includes the length of walls of any other buildings on the same boundary. e.g. detached garage, carport or shed. |                                                                                                                                                                     |              |                                          |                              |                  |             |                                |                            |             |
| vehicle access is from); and b. recessed:                                                   |                                                                                                                                                                                          |                                                                                                                                    | Note - For the maximum height of domestic outbuildings refer to the examples that achieve aspects of the performance outcomes for beight and domestic outbuildings. |              |                                          |                              |                  |             |                                |                            |             |
|                                                                                             | i. at least 1.0m behind the main buildir or ii. at least 1.0m behind a front portico a more than 2.0m in front of the main building.                                                     | nd no                                                                                                                              | *Note - Built to bounda<br>QDC).                                                                                                                                    | ary walls ar | e not permitt                            | ted, however, redu           |                  |             | ·                              | nay be permitted as        | prescribe   |
|                                                                                             | Two storey dwelling:  a. 6.0m wide maximum; and  b. recessed 1.0m behind the front wall or balcony of upper level.  Editor's note - Front wall is to have a minimum length of 40% of the |                                                                                                                                    |                                                                                                                                                                     | Frontage     |                                          |                              |                  |             | Side                           | Re                         |             |
|                                                                                             |                                                                                                                                                                                          |                                                                                                                                    | Height of Wall                                                                                                                                                      | Primary      |                                          |                              | 5                | Secondary 1 | to street                      | Non-built to boundary wall | То ОМР      |
|                                                                                             | adjoining frontage.                                                                                                                                                                      |                                                                                                                                    |                                                                                                                                                                     | To Wall      | To OMP*                                  | To covered car parking space | To Wall          | To OMP*     | To covered car parking space   | To Wall                    | To OM<br>W  |
|                                                                                             | Development Statistics                                                                                                                                                                   |                                                                                                                                    | Less than 4.5m                                                                                                                                                      | Min. 3m      | Min. 2m                                  | Min. 5.4m                    | Min. 2m          | Min. 1m     | Min. 5.4m                      | Min. 1m**                  | As pe       |
|                                                                                             | •                                                                                                                                                                                        | Stage 16A                                                                                                                          | 4.5m to 8.5m                                                                                                                                                        | Min. 3m      |                                          | N/A                          | Min. 2m          | Min. 1m     | N/A                            | #Min. 1m**                 | As pe       |
| a                                                                                           |                                                                                                                                                                                          | 1.771 ha                                                                                                                           | * OMP includes archite                                                                                                                                              |              |                                          |                              | es, etc.         |             |                                |                            |             |
| 1                                                                                           |                                                                                                                                                                                          |                                                                                                                                    | ** Faves may encroad                                                                                                                                                | h to a may   | imum of $450$                            | mm                           |                  |             |                                |                            |             |

Typical Size

10m x 30m

12.5m x 30m

14m x 30m

20m x 30m

|                                                                                                                                                                                                                                                                                                                                                                                                                                                                                                                                                                                                                                                                                                                                                                                                                                                                                                                                                                                                                                                                                                                                                                                                                                                                                                                                                                                                                                                                                                                                                                                                                                                                                                                                                                                                                                                                                                                                                                                                                                                                                                                                |                                                       | Frontage                                                   |                                          |            |                       |                              |          |  |
|--------------------------------------------------------------------------------------------------------------------------------------------------------------------------------------------------------------------------------------------------------------------------------------------------------------------------------------------------------------------------------------------------------------------------------------------------------------------------------------------------------------------------------------------------------------------------------------------------------------------------------------------------------------------------------------------------------------------------------------------------------------------------------------------------------------------------------------------------------------------------------------------------------------------------------------------------------------------------------------------------------------------------------------------------------------------------------------------------------------------------------------------------------------------------------------------------------------------------------------------------------------------------------------------------------------------------------------------------------------------------------------------------------------------------------------------------------------------------------------------------------------------------------------------------------------------------------------------------------------------------------------------------------------------------------------------------------------------------------------------------------------------------------------------------------------------------------------------------------------------------------------------------------------------------------------------------------------------------------------------------------------------------------------------------------------------------------------------------------------------------------|-------------------------------------------------------|------------------------------------------------------------|------------------------------------------|------------|-----------------------|------------------------------|----------|--|
| Height of Wall                                                                                                                                                                                                                                                                                                                                                                                                                                                                                                                                                                                                                                                                                                                                                                                                                                                                                                                                                                                                                                                                                                                                                                                                                                                                                                                                                                                                                                                                                                                                                                                                                                                                                                                                                                                                                                                                                                                                                                                                                                                                                                                 | Primary                                               |                                                            |                                          | S          | Non-built<br>boundary |                              |          |  |
|                                                                                                                                                                                                                                                                                                                                                                                                                                                                                                                                                                                                                                                                                                                                                                                                                                                                                                                                                                                                                                                                                                                                                                                                                                                                                                                                                                                                                                                                                                                                                                                                                                                                                                                                                                                                                                                                                                                                                                                                                                                                                                                                | To Wall                                               | To OMP*                                                    | To covered car parking space             | To Wall    | To OMP*               | To covered car parking space | To Wal   |  |
| ess than 4.5m                                                                                                                                                                                                                                                                                                                                                                                                                                                                                                                                                                                                                                                                                                                                                                                                                                                                                                                                                                                                                                                                                                                                                                                                                                                                                                                                                                                                                                                                                                                                                                                                                                                                                                                                                                                                                                                                                                                                                                                                                                                                                                                  | Min. 3m                                               | Min. 2m                                                    | Min. 5.4m                                | Min. 2m    | Min. 1m               | Min. 5.4m                    | Min. 1m  |  |
| 5m to 8.5m                                                                                                                                                                                                                                                                                                                                                                                                                                                                                                                                                                                                                                                                                                                                                                                                                                                                                                                                                                                                                                                                                                                                                                                                                                                                                                                                                                                                                                                                                                                                                                                                                                                                                                                                                                                                                                                                                                                                                                                                                                                                                                                     | Min. 3m                                               | Min. 2m                                                    | N/A                                      | Min. 2m    | Min. 1m               | N/A                          | #Min. 1m |  |
| OMP includes archited Eaves may encroach One side must be set ote - This is a qualifial 1 (a), (b) and (c), A2 (ouncil.   arking Breakdo otal On-Street Parking Spotal On-S | n to a maximatback a min. ble standard (a), (b) and ( | num of 450<br>. 1.5m to the<br>d that is an<br>(d). Non-co | mm.<br>le wall.<br>alternative provision | on to QDC, |                       |                              |          |  |

**BUILT TO BOUNDARY WALLS RESIDENTIAL USES** 

Max Length: 60% of the length of the boundary

Rear

Wall

Max Height: 4.5m

Mandatory / Optional

Lot frontage width

1.291 ha

1.291 ha

0.030 ha

0.030 ha

0.450 ha

Lots

9

9

12

2

32

32

More than 7.5m to 12.5m Mandatory - one side

Stage 16A

PEET

7025 - 210F

04 NOVEMBER 2020