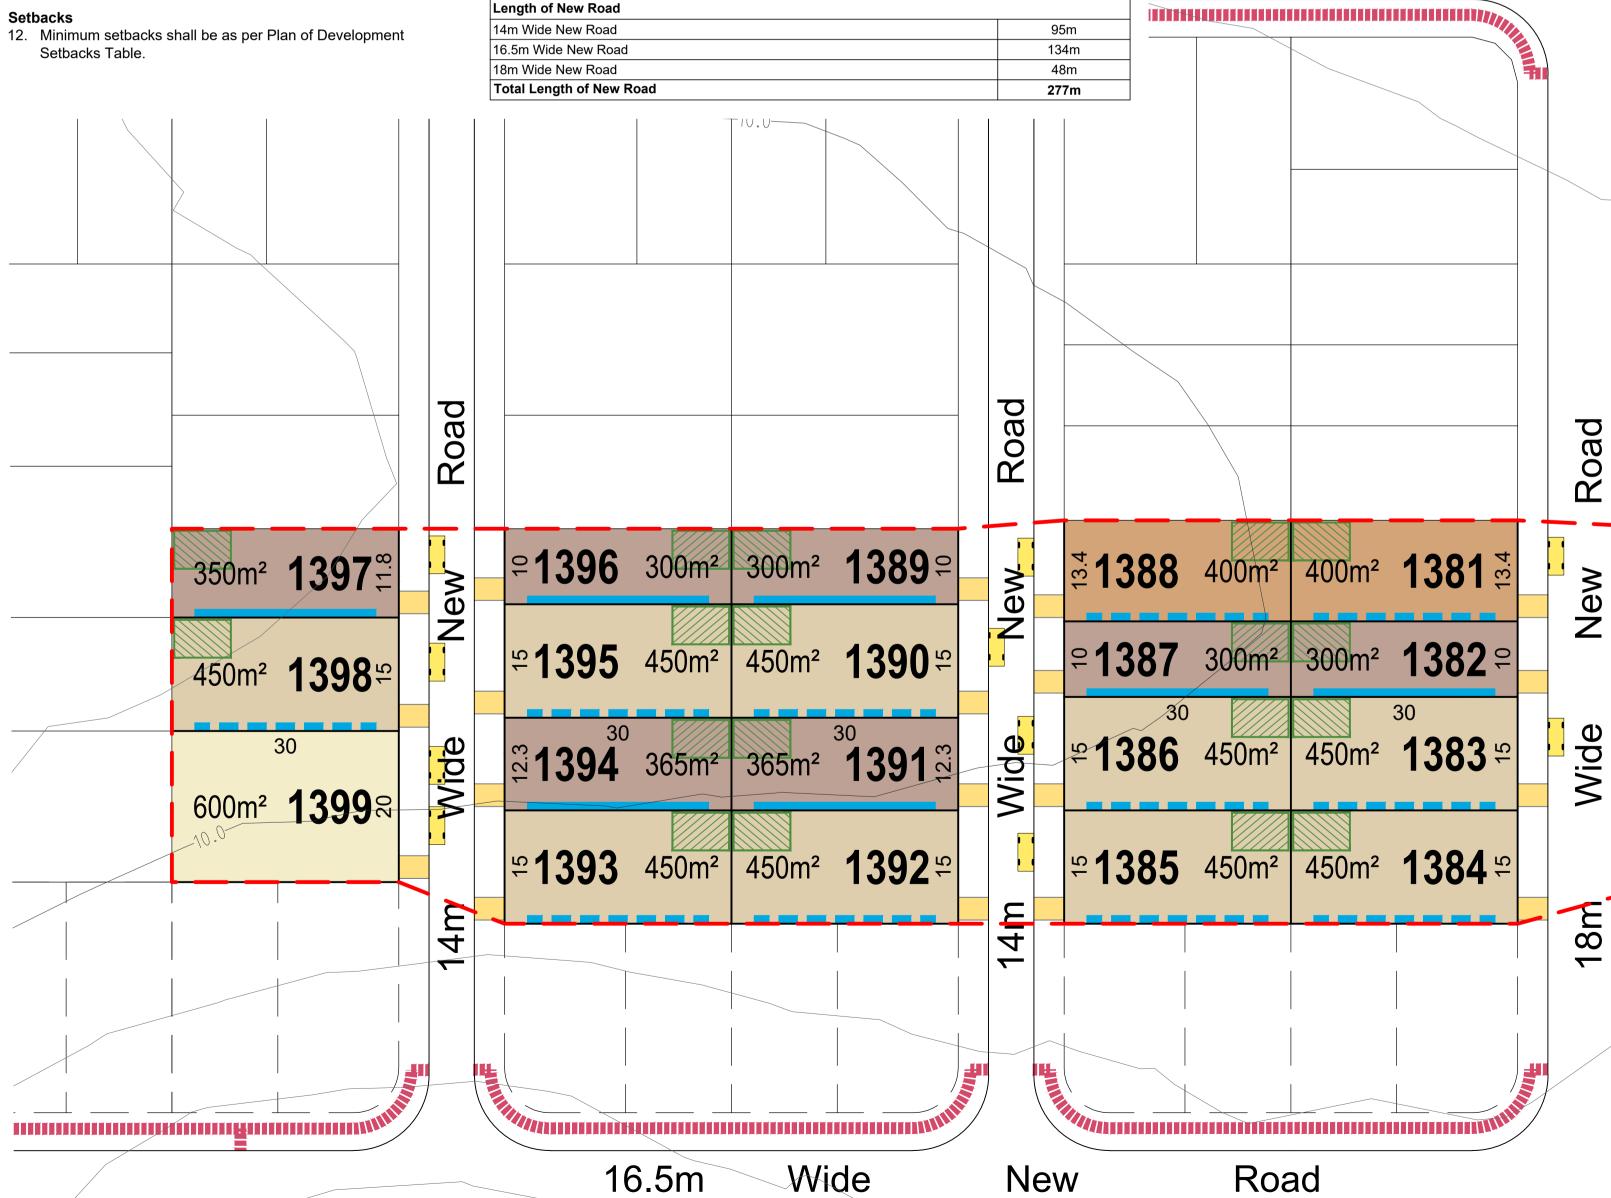

Saleable Area

Open Space

**Total Open Space** 

Area of New Road

**Residential Allotments** 

Premium Villa Allotment

**Sub-Total 30m Deep Allotments** 

Total Residential Allotments

Courtyard Allotment

Traditional Allotment

30m Deep Allotments

Villa Allotment

Single Family Allotments

**Total Area of Allotments** 

Pedestrian Linkage / Road Reserve

| Primary or Secondary Frontage | Covered car space opening(s) per street frontage                                                                                                                                                                                                                                            |
|-------------------------------|---------------------------------------------------------------------------------------------------------------------------------------------------------------------------------------------------------------------------------------------------------------------------------------------|
| Greater then 18m              | Not specified                                                                                                                                                                                                                                                                               |
| 12.5m to 18m                  | 6m wide maximum                                                                                                                                                                                                                                                                             |
| Less than 12.5m               | Single storey dwelling:  a. maximum 50% of the front frontage width (being the frontage vehicle access is from); and  b. recessed:  i. at least 1.0m behind the main building line;  or  ii. at least 1.0m behind a front portico and no more than 2.0m in front of the main building line. |
|                               | Two storey dwelling:  a. 6.0m wide maximum; and  b. recessed 1.0m behind the front wall or balcony of upper leve Editor's note - Front wall is to have a minimum length of 40% of the adjoining frontage.                                                                                   |

Typical Size

10m x 30m

12.5m x 30m

14m x 30m

20m x 30m

|                                                                                                                                                                                                                                                                                                                                                                                                                                                                                                                                                                                                                                                                                                                                                                                                                                                                                                                                                                                                                                                                                                                                                                                                                                                                                                                                                                                                                                                                                                                                                                                                                                                                                                                                                                                                                                                                                                                                                                                                                                                                                                                                |                                                       | Frontage                                                   |                                          |            |                       |                              |          |  |
|--------------------------------------------------------------------------------------------------------------------------------------------------------------------------------------------------------------------------------------------------------------------------------------------------------------------------------------------------------------------------------------------------------------------------------------------------------------------------------------------------------------------------------------------------------------------------------------------------------------------------------------------------------------------------------------------------------------------------------------------------------------------------------------------------------------------------------------------------------------------------------------------------------------------------------------------------------------------------------------------------------------------------------------------------------------------------------------------------------------------------------------------------------------------------------------------------------------------------------------------------------------------------------------------------------------------------------------------------------------------------------------------------------------------------------------------------------------------------------------------------------------------------------------------------------------------------------------------------------------------------------------------------------------------------------------------------------------------------------------------------------------------------------------------------------------------------------------------------------------------------------------------------------------------------------------------------------------------------------------------------------------------------------------------------------------------------------------------------------------------------------|-------------------------------------------------------|------------------------------------------------------------|------------------------------------------|------------|-----------------------|------------------------------|----------|--|
| Height of Wall                                                                                                                                                                                                                                                                                                                                                                                                                                                                                                                                                                                                                                                                                                                                                                                                                                                                                                                                                                                                                                                                                                                                                                                                                                                                                                                                                                                                                                                                                                                                                                                                                                                                                                                                                                                                                                                                                                                                                                                                                                                                                                                 | Primary                                               |                                                            |                                          | S          | Non-built<br>boundary |                              |          |  |
|                                                                                                                                                                                                                                                                                                                                                                                                                                                                                                                                                                                                                                                                                                                                                                                                                                                                                                                                                                                                                                                                                                                                                                                                                                                                                                                                                                                                                                                                                                                                                                                                                                                                                                                                                                                                                                                                                                                                                                                                                                                                                                                                | To Wall                                               | To OMP*                                                    | To covered car parking space             | To Wall    | To OMP*               | To covered car parking space | To Wal   |  |
| ess than 4.5m                                                                                                                                                                                                                                                                                                                                                                                                                                                                                                                                                                                                                                                                                                                                                                                                                                                                                                                                                                                                                                                                                                                                                                                                                                                                                                                                                                                                                                                                                                                                                                                                                                                                                                                                                                                                                                                                                                                                                                                                                                                                                                                  | Min. 3m                                               | Min. 2m                                                    | Min. 5.4m                                | Min. 2m    | Min. 1m               | Min. 5.4m                    | Min. 1m  |  |
| 5m to 8.5m                                                                                                                                                                                                                                                                                                                                                                                                                                                                                                                                                                                                                                                                                                                                                                                                                                                                                                                                                                                                                                                                                                                                                                                                                                                                                                                                                                                                                                                                                                                                                                                                                                                                                                                                                                                                                                                                                                                                                                                                                                                                                                                     | Min. 3m                                               | Min. 2m                                                    | N/A                                      | Min. 2m    | Min. 1m               | N/A                          | #Min. 1m |  |
| OMP includes archited Eaves may encroach One side must be set ote - This is a qualifial 1 (a), (b) and (c), A2 (ouncil.   arking Breakdo otal On-Street Parking Spotal On-S | n to a maximatback a min. ble standard (a), (b) and ( | num of 450<br>. 1.5m to the<br>d that is an<br>(d). Non-co | mm.<br>le wall.<br>alternative provision | on to QDC, |                       |                              |          |  |

1.291 ha

0.030 ha

0.030 ha

0.450 ha

Lots

9

9

12

2

32

32

More than 7.5m to 12.5m Mandatory - one side

Stage 16A

PEET

7025 - 210F

04 NOVEMBER 2020