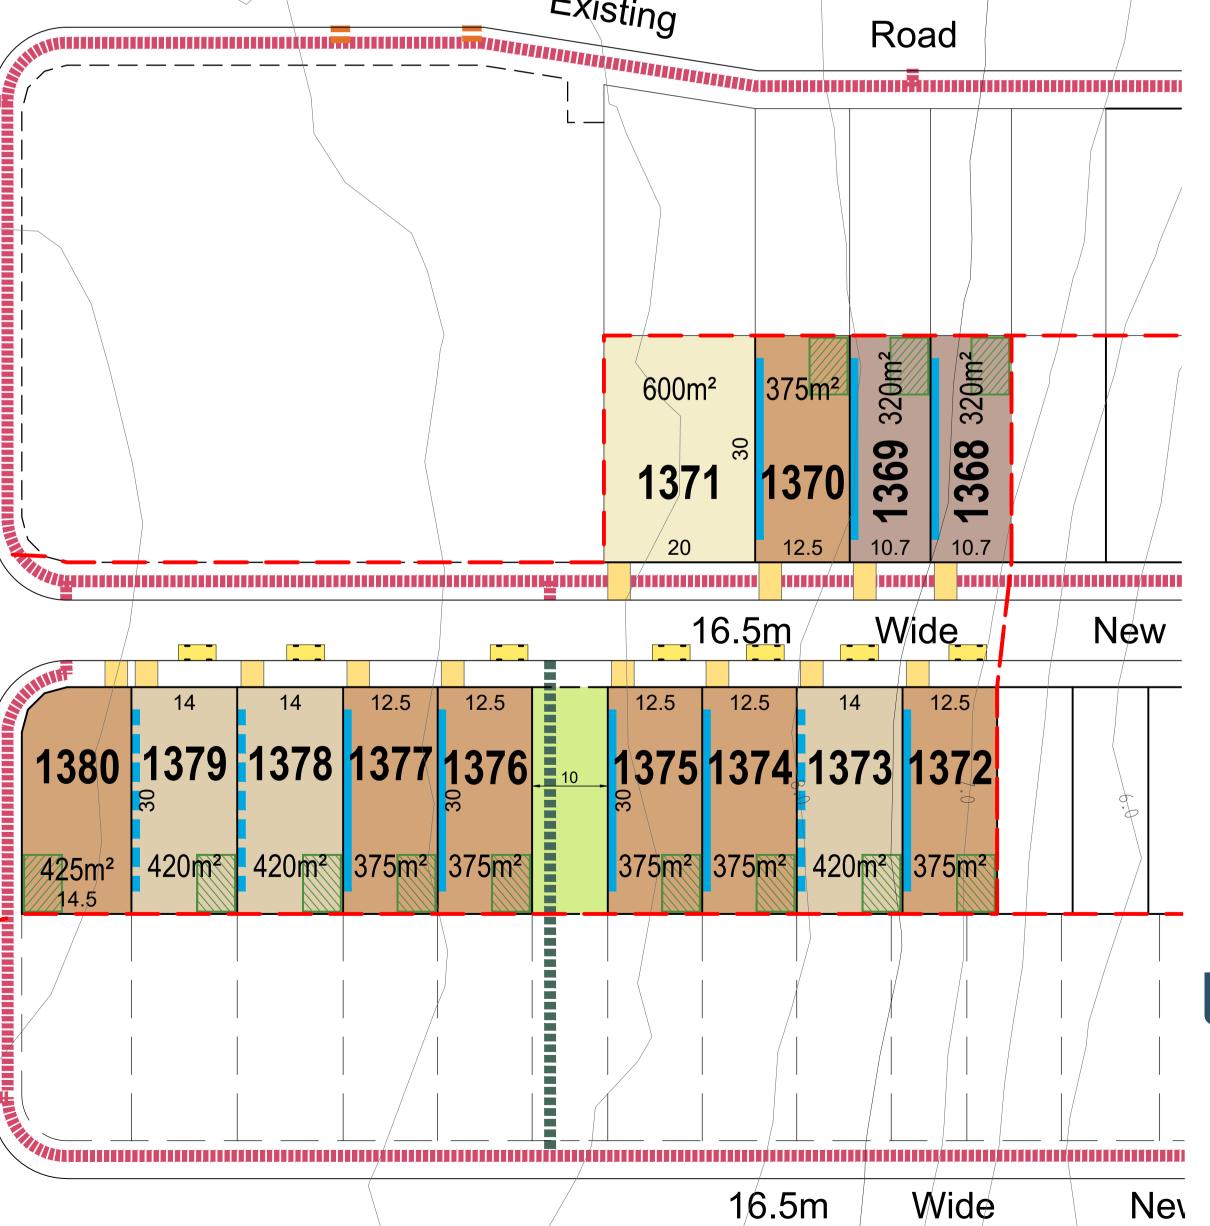

Saleable Area

Open Space

**Total Open Space** 

Area of New Road

**Residential Allotments** 

Premium Villa Allotment

**Sub-Total 30m Deep Allotments** 

Total Residential Allotments

Courtyard Allotment

Traditional Allotment

30m Deep Allotments

Villa Allotment

Single Family Allotments

**Total Area of Allotments** 

Pedestrian Linkage / Road Reserve

| Primary or Secondary Frontage | Covered car space opening(s) per street frontage                                                                                                                                                                                                                                            |
|-------------------------------|---------------------------------------------------------------------------------------------------------------------------------------------------------------------------------------------------------------------------------------------------------------------------------------------|
| Greater then 18m              | Not specified                                                                                                                                                                                                                                                                               |
| 12.5m to 18m                  | 6m wide maximum                                                                                                                                                                                                                                                                             |
| Less than 12.5m               | Single storey dwelling:  a. maximum 50% of the front frontage width (being the frontage vehicle access is from); and  b. recessed:  i. at least 1.0m behind the main building line;  or  ii. at least 1.0m behind a front portico and no more than 2.0m in front of the main building line. |
|                               | Two storey dwelling:  a. 6.0m wide maximum; and  b. recessed 1.0m behind the front wall or balcony of upper leve Editor's note - Front wall is to have a minimum length of 40% of the adjoining frontage.                                                                                   |

Typical Size

10m x 30m

12.5m x 30m

14m x 30m

20m x 30m

|                                                                                                                                                                                                                                                                                                                                                                                                                                                                                                                                                                                                                                                                                                                                                                                                                                                                                                                                                                                                                                                                                                                                                                                                                                                                                                                                                                                                                                                                                                                                                                                                                                                                                                                                                                                                                                                                                                                                                                                                                                                                                                                                |                                                       | Frontage                                                   |                                          |            |                       |                              |          |  |
|--------------------------------------------------------------------------------------------------------------------------------------------------------------------------------------------------------------------------------------------------------------------------------------------------------------------------------------------------------------------------------------------------------------------------------------------------------------------------------------------------------------------------------------------------------------------------------------------------------------------------------------------------------------------------------------------------------------------------------------------------------------------------------------------------------------------------------------------------------------------------------------------------------------------------------------------------------------------------------------------------------------------------------------------------------------------------------------------------------------------------------------------------------------------------------------------------------------------------------------------------------------------------------------------------------------------------------------------------------------------------------------------------------------------------------------------------------------------------------------------------------------------------------------------------------------------------------------------------------------------------------------------------------------------------------------------------------------------------------------------------------------------------------------------------------------------------------------------------------------------------------------------------------------------------------------------------------------------------------------------------------------------------------------------------------------------------------------------------------------------------------|-------------------------------------------------------|------------------------------------------------------------|------------------------------------------|------------|-----------------------|------------------------------|----------|--|
| Height of Wall                                                                                                                                                                                                                                                                                                                                                                                                                                                                                                                                                                                                                                                                                                                                                                                                                                                                                                                                                                                                                                                                                                                                                                                                                                                                                                                                                                                                                                                                                                                                                                                                                                                                                                                                                                                                                                                                                                                                                                                                                                                                                                                 | Primary                                               |                                                            |                                          | S          | Non-built<br>boundary |                              |          |  |
|                                                                                                                                                                                                                                                                                                                                                                                                                                                                                                                                                                                                                                                                                                                                                                                                                                                                                                                                                                                                                                                                                                                                                                                                                                                                                                                                                                                                                                                                                                                                                                                                                                                                                                                                                                                                                                                                                                                                                                                                                                                                                                                                | To Wall                                               | To OMP*                                                    | To covered car parking space             | To Wall    | To OMP*               | To covered car parking space | To Wal   |  |
| ess than 4.5m                                                                                                                                                                                                                                                                                                                                                                                                                                                                                                                                                                                                                                                                                                                                                                                                                                                                                                                                                                                                                                                                                                                                                                                                                                                                                                                                                                                                                                                                                                                                                                                                                                                                                                                                                                                                                                                                                                                                                                                                                                                                                                                  | Min. 3m                                               | Min. 2m                                                    | Min. 5.4m                                | Min. 2m    | Min. 1m               | Min. 5.4m                    | Min. 1m  |  |
| 5m to 8.5m                                                                                                                                                                                                                                                                                                                                                                                                                                                                                                                                                                                                                                                                                                                                                                                                                                                                                                                                                                                                                                                                                                                                                                                                                                                                                                                                                                                                                                                                                                                                                                                                                                                                                                                                                                                                                                                                                                                                                                                                                                                                                                                     | Min. 3m                                               | Min. 2m                                                    | N/A                                      | Min. 2m    | Min. 1m               | N/A                          | #Min. 1m |  |
| OMP includes archited Eaves may encroach One side must be set ote - This is a qualifial 1 (a), (b) and (c), A2 (ouncil.   arking Breakdo otal On-Street Parking Spotal On-S | n to a maximatback a min. ble standard (a), (b) and ( | num of 450<br>. 1.5m to the<br>d that is an<br>(d). Non-co | mm.<br>le wall.<br>alternative provision | on to QDC, |                       |                              |          |  |

1.291 ha

0.030 ha

0.030 ha

0.450 ha

Lots

9

9

12

2

32

32

More than 7.5m to 12.5m Mandatory - one side

Stage 16A

PEET

7025 - 210F

04 NOVEMBER 2020