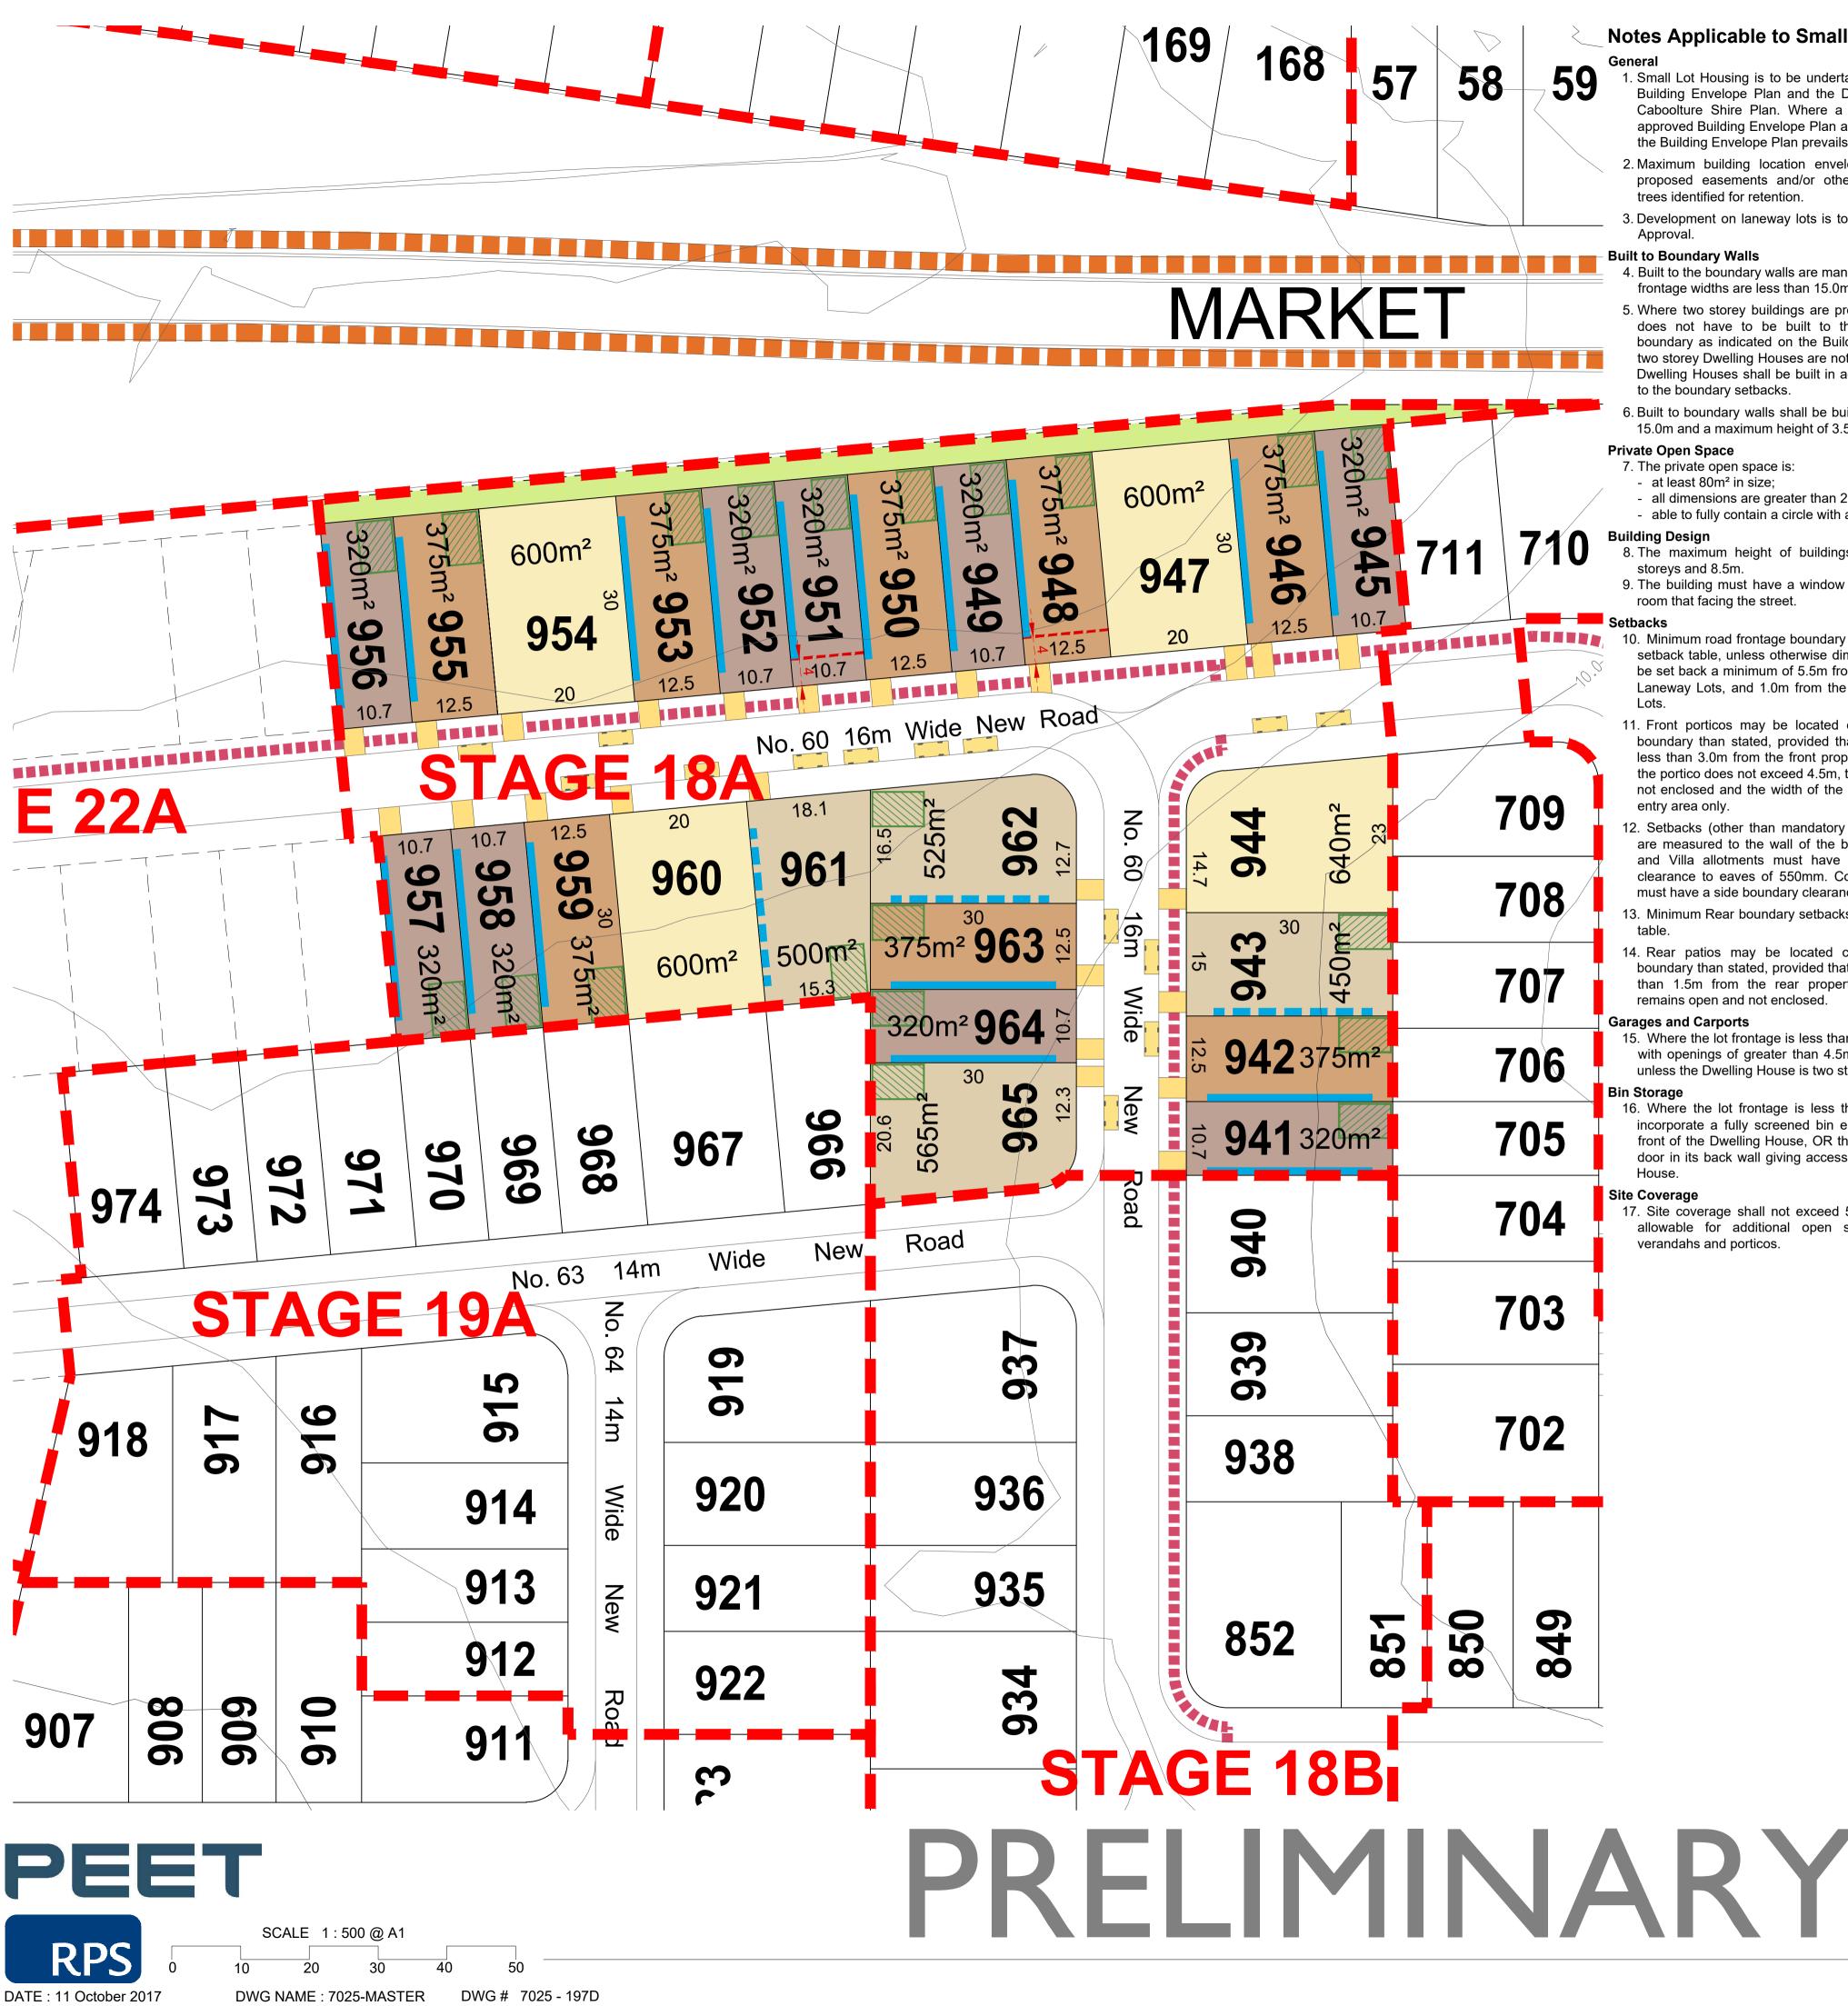

## Notes Applicable to Small Lots

- 1. Small Lot Housing is to be undertaken in accordance with this Building Envelope Plan and the Dwelling House Code of the Caboolture Shire Plan. Where a conflict exists between the approved Building Envelope Plan and the Dwelling House Code the Building Envelope Plan prevails.
- 2. Maximum building location envelopes are subject to future proposed easements and/or other underground services or
- 3. Development on laneway lots is to accord with the Preliminary
- 4. Built to the boundary walls are mandatory where the road
- 5. Where two storey buildings are proposed, the Dwelling House does not have to be built to the mandatory zero lot line boundary as indicated on the Building Envelope Plan. Where two storey Dwelling Houses are not built on the zero lot line, the Dwelling Houses shall be built in accordance with the non built
- 6. Built to boundary walls shall be built with a maximum length of 15.0m and a maximum height of 3.5m.
- all dimensions are greater than 2.5m;
- able to fully contain a circle with a diameter of 5.0m.
- 8. The maximum height of buildings shall not exceed two (2)
- setback table, unless otherwise dimensioned. All garages must be set back a minimum of 5.5m from the front boundary for non Laneway Lots, and 1.0m from the rear boundary for Laneway
- 11. Front porticos may be located closer to the front property boundary than stated, provided that the portico is located not less than 3.0m from the front property boundary, the height of the portico does not exceed 4.5m, the portico remains open and not enclosed and the width of the portico is limited to the front
- 12. Setbacks (other than mandatory built to the boundary walls) are measured to the wall of the building or structure. Cottage and Villa allotments must have a minimum side boundary clearance to eaves of 550mm. Courtyard or larger allotments must have a side boundary clearance to eaves of 900mm.
- 13. Minimum Rear boundary setbacks shall be as per the setback
- 14. Rear patios may be located closer to the rear property boundary than stated, provided that the patio is located not less than 1.5m from the rear property boundary and the patio

15. Where the lot frontage is less than 12.5m, garages or carports with openings of greater than 4.5m in width are not permitted, unless the Dwelling House is two storeys or a Laneway Lot.

16. Where the lot frontage is less than 15.0m, the design shall incorporate a fully screened bin enclosure accessed from the front of the Dwelling House, OR the garage shall incorporate a door in its back wall giving access to the rear of the Detached

17. Site coverage shall not exceed 50% with an additional 10% allowable for additional open structures such as patios,

Stage Saleab Single Total A Open \$ Pedes Local I Total C Area of Reside

30m D Cottage Villa Al Courtya Traditic Sub-To

All building setbacks other than those noted on the face of the plan are to be in accordance with the Preliminary Approval Codes.

| Legend                                                                         |
|--------------------------------------------------------------------------------|
| Subject Site                                                                   |
| 💻 💻 Stage Boundary                                                             |
| —— THG Q5                                                                      |
| —— THG Q20                                                                     |
| Indicative Basin Location                                                      |
| Mandatory Built to Boundary Wall                                               |
| Nominal Built to Boundary Wall                                                 |
| Preferred Driveway Location                                                    |
| <ul> <li>Preferred Bin Collection Zone<br/>(for Lots 800 &amp; 801)</li> </ul> |
| Private Open Space                                                             |
| Indicative On-Street Parking                                                   |
| Existing Easement                                                              |
| — Existing Risingmain                                                          |
| 2.5m Shared Pedestrian/Cycle Path                                              |
| 2.0m Shared Pedestrian/Cycle Path                                              |
| 1.5m Pathway                                                                   |
| — — Energex Easment                                                            |
| Existing Overhead Electrical Line                                              |

## RIVERBANK **STAGE 18A PROPOSED SUBDIVISION RIVERBANK, CABOOLTURE**