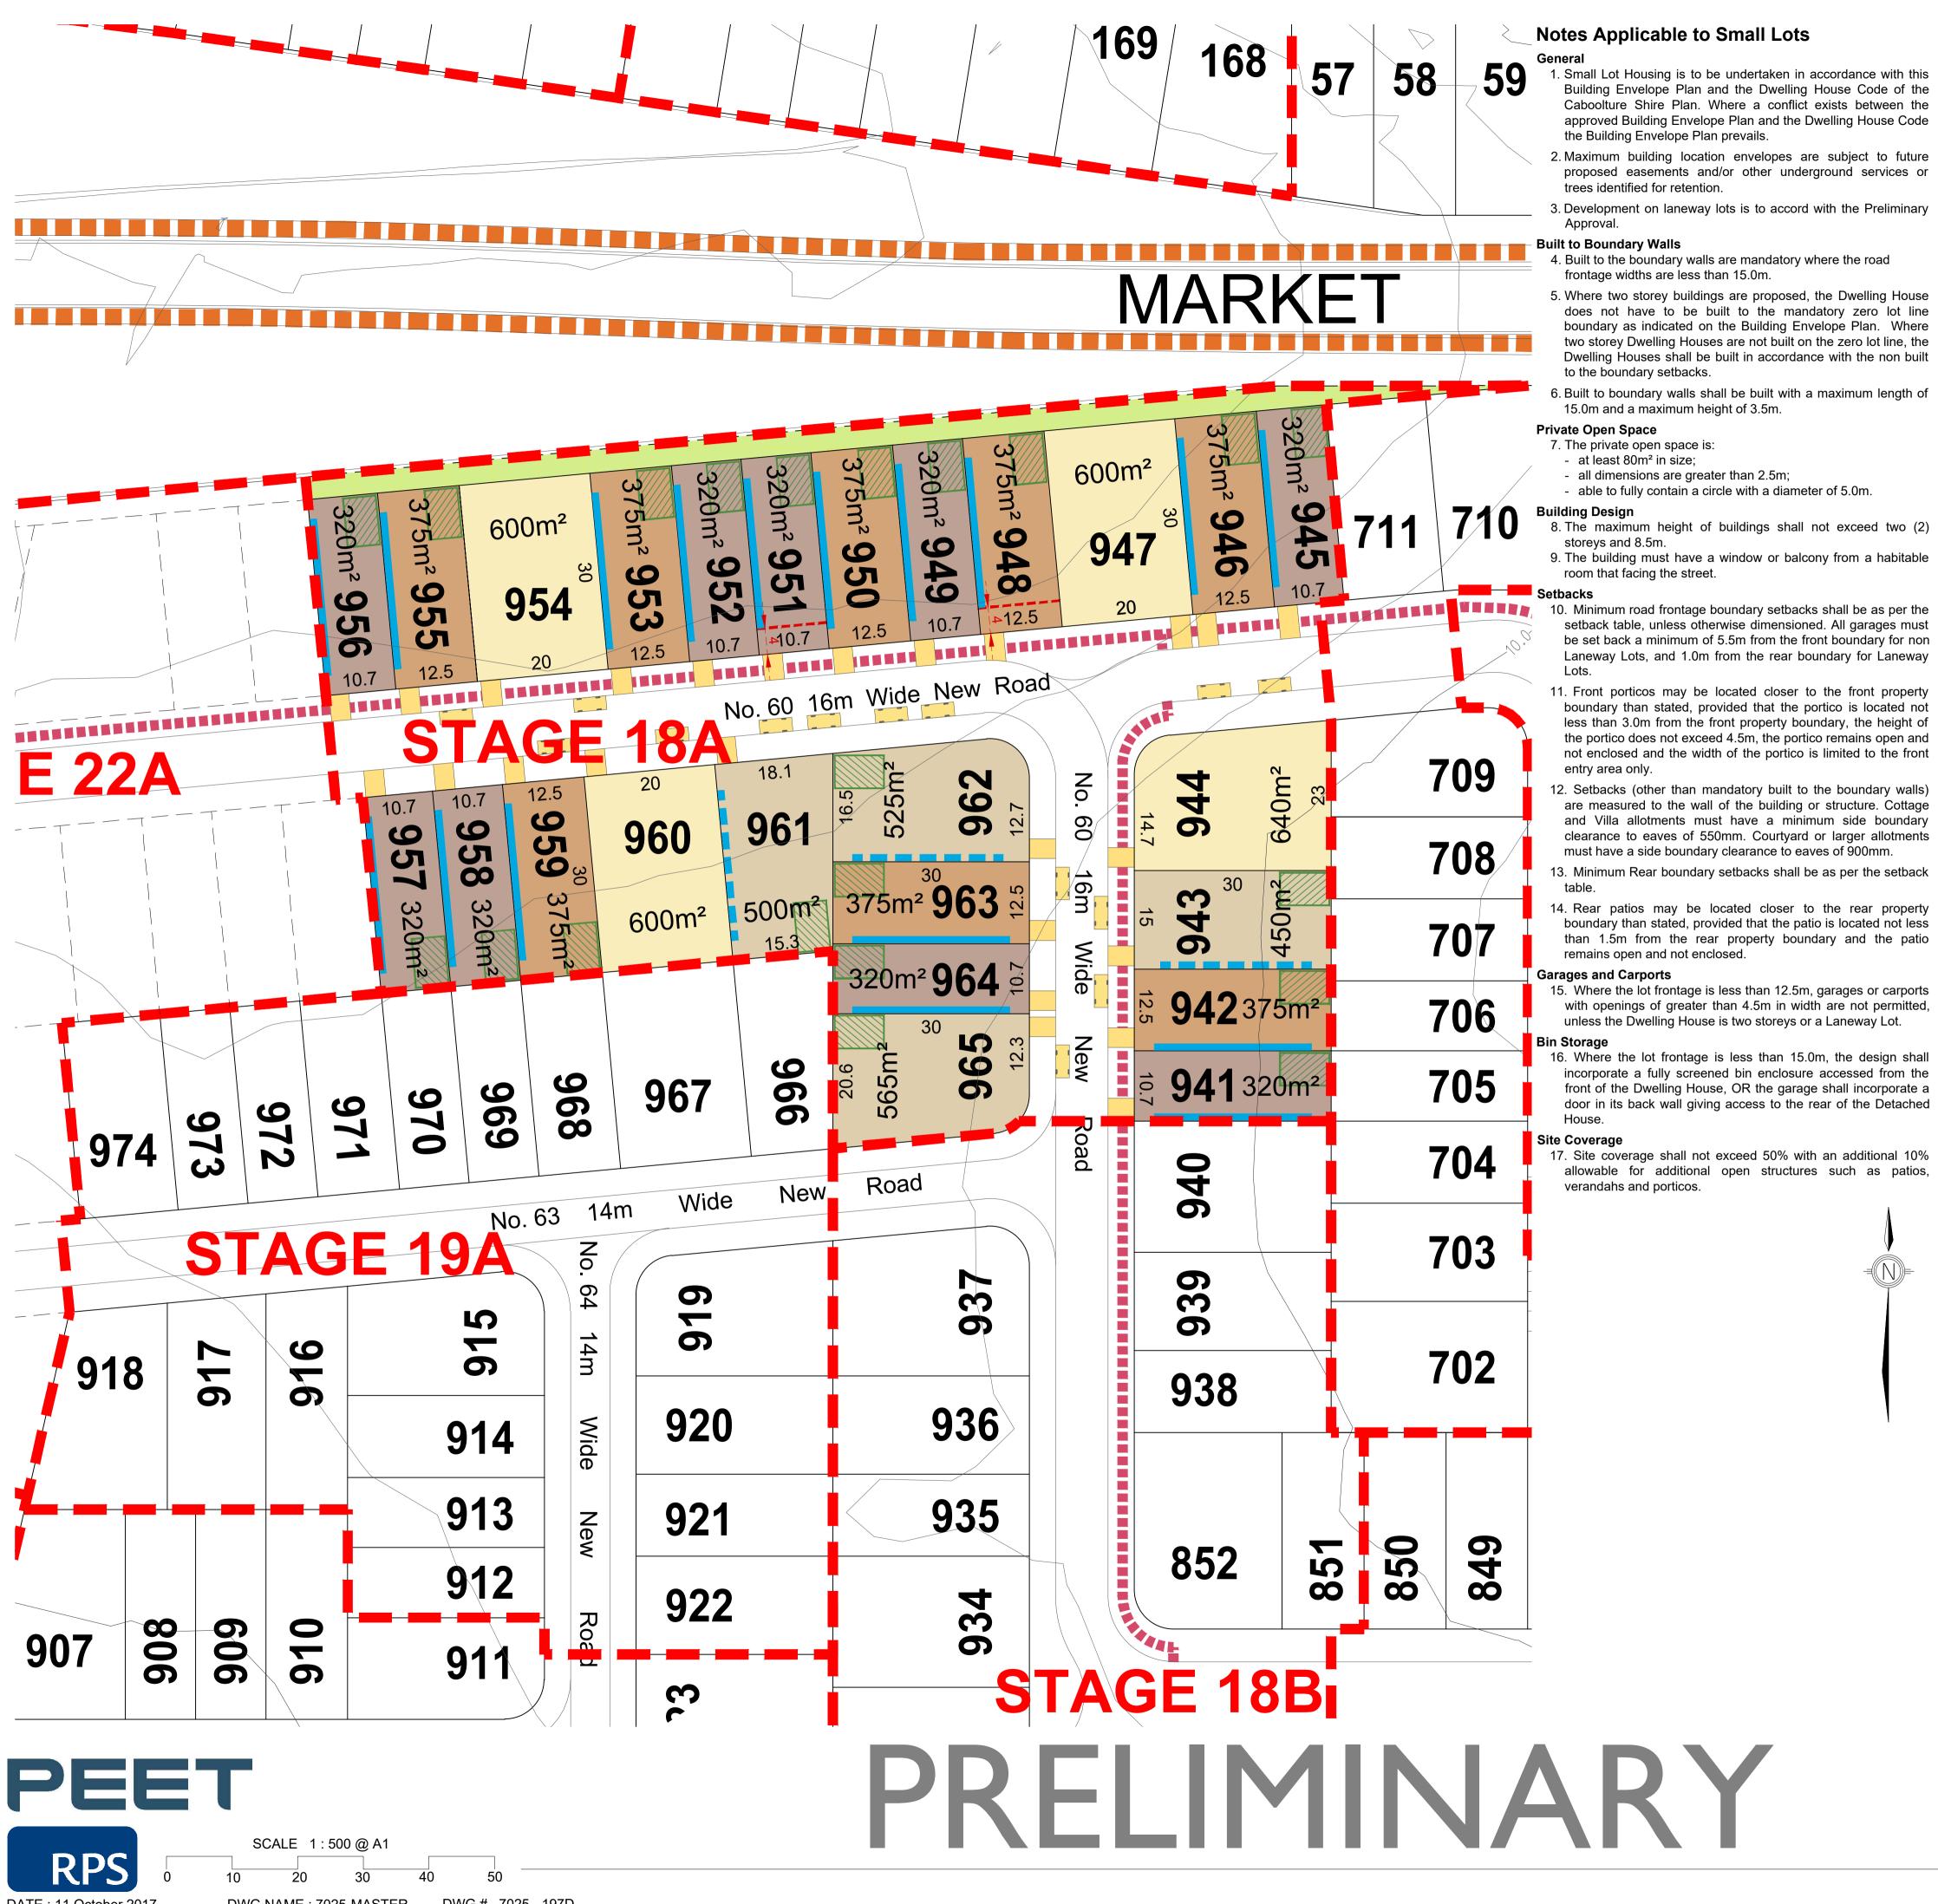

## Notes Applicable to Small Lots

- 1. Small Lot Housing is to be undertaken in accordance with this Building Envelope Plan and the Dwelling House Code of the Caboolture Shire Plan. Where a conflict exists between the approved Building Envelope Plan and the Dwelling House Code the Building Envelope Plan prevails.
- 2. Maximum building location envelopes are subject to future proposed easements and/or other underground services or
- 3. Development on laneway lots is to accord with the Preliminary
- 4. Built to the boundary walls are mandatory where the road
- 5. Where two storey buildings are proposed, the Dwelling House does not have to be built to the mandatory zero lot line boundary as indicated on the Building Envelope Plan. Where two storey Dwelling Houses are not built on the zero lot line, the Dwelling Houses shall be built in accordance with the non built
- 6. Built to boundary walls shall be built with a maximum length of 15.0m and a maximum height of 3.5m.
- all dimensions are greater than 2.5m;
- able to fully contain a circle with a diameter of 5.0m.
- 8. The maximum height of buildings shall not exceed two (2)
- setback table, unless otherwise dimensioned. All garages must be set back a minimum of 5.5m from the front boundary for non Laneway Lots, and 1.0m from the rear boundary for Laneway
- 11. Front porticos may be located closer to the front property boundary than stated, provided that the portico is located not less than 3.0m from the front property boundary, the height of the portico does not exceed 4.5m, the portico remains open and not enclosed and the width of the portico is limited to the front
- 12. Setbacks (other than mandatory built to the boundary walls) are measured to the wall of the building or structure. Cottage and Villa allotments must have a minimum side boundary clearance to eaves of 550mm. Courtyard or larger allotments must have a side boundary clearance to eaves of 900mm.
- 13. Minimum Rear boundary setbacks shall be as per the setback
- 14. Rear patios may be located closer to the rear property boundary than stated, provided that the patio is located not less than 1.5m from the rear property boundary and the patio

15. Where the lot frontage is less than 12.5m, garages or carports with openings of greater than 4.5m in width are not permitted, unless the Dwelling House is two storeys or a Laneway Lot.

16. Where the lot frontage is less than 15.0m, the design shall incorporate a fully screened bin enclosure accessed from the front of the Dwelling House, OR the garage shall incorporate a door in its back wall giving access to the rear of the Detached

17. Site coverage shall not exceed 50% with an additional 10% allowable for additional open structures such as patios,

Stage Saleab Single Total A Open \$ Pedes Local I Total C Area of Reside

30m D Cottage Villa Al Courtya Traditic Sub-To

All building setbacks other than those noted on the face of the plan are to be in accordance with the Preliminary Approval Codes.

| Legend                                                                         |
|--------------------------------------------------------------------------------|
| Subject Site                                                                   |
| 💻 💻 Stage Boundary                                                             |
| —— THG Q5                                                                      |
| —— THG Q20                                                                     |
| Indicative Basin Location                                                      |
| Mandatory Built to Boundary Wall                                               |
| Nominal Built to Boundary Wall                                                 |
| Preferred Driveway Location                                                    |
| <ul> <li>Preferred Bin Collection Zone<br/>(for Lots 800 &amp; 801)</li> </ul> |
| Private Open Space                                                             |
| Indicative On-Street Parking                                                   |
| Existing Easement                                                              |
| — Existing Risingmain                                                          |
| 2.5m Shared Pedestrian/Cycle Path                                              |
| 2.0m Shared Pedestrian/Cycle Path                                              |
| 1.5m Pathway                                                                   |
| — — Energex Easment                                                            |
| Existing Overhead Electrical Line                                              |

## RIVERBANK **STAGE 18A PROPOSED SUBDIVISION RIVERBANK, CABOOLTURE**