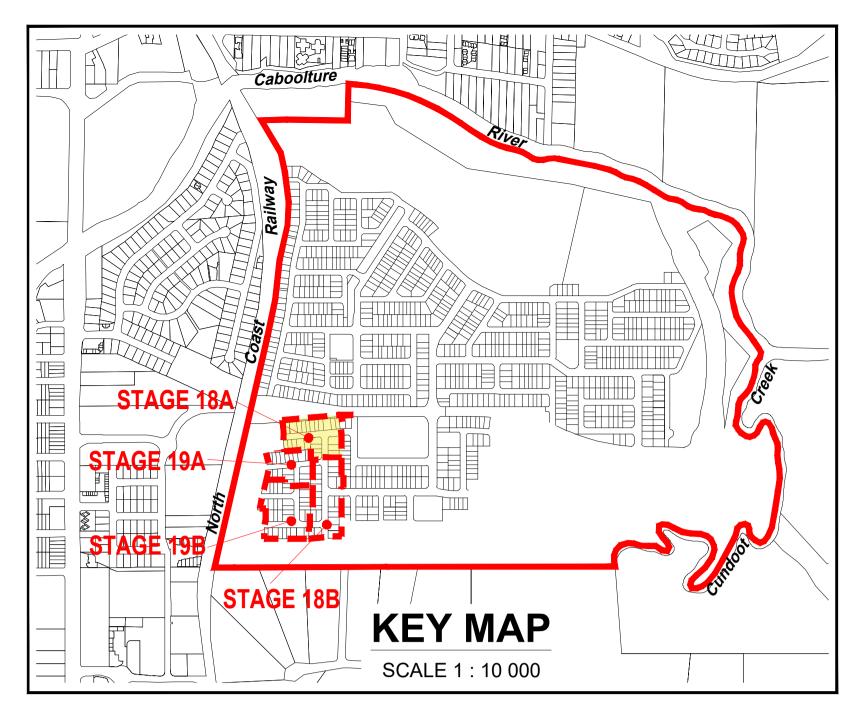

m Rear boundary setbacks shall be as per the setback
- 14. Rear patios may be located closer to the rear property boundary than stated, provided that the patio is located not less than 1.5m from the rear property boundary and the patio

15. Where the lot frontage is less than 12.5m, garages or carports with openings of greater than 4.5m in width are not permitted, unless the Dwelling House is two storeys or a Laneway Lot.

16. Where the lot frontage is less than 15.0m, the design shall incorporate a fully screened bin enclosure accessed from the front of the Dwelling House, OR the garage shall incorporate a door in its back wall giving access to the rear of the Detached

17. Site coverage shall not exceed 50% with an additional 10% allowable for additional open structures such as patios,



Stage Saleab Single Total A Open \$ Pedes Local I Total C Area of Reside

30m D Cottage Villa Al Courtya Traditic Sub-To

Length 16.0m \ 18.0m \ Total L

|                                 | S                                                                                                                             | MALL A                                                                                                 | LLOTM                                                         | ENT SET                                  | BACKS                                                         | 5                                          |                                       |              |
|---------------------------------|---------------------------------------------------------------------