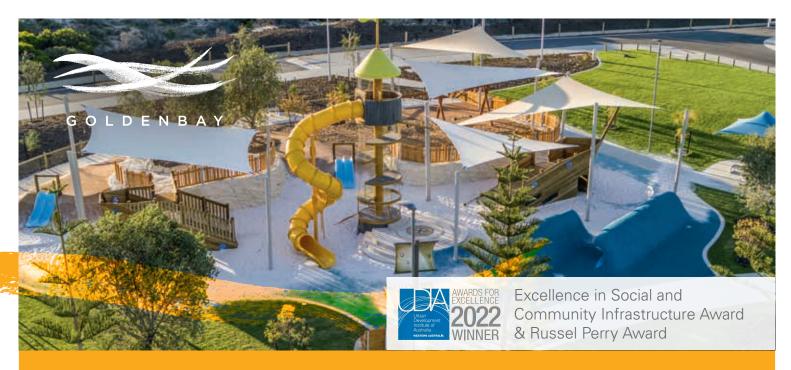

# PARKS AND RESERVES

Several established public open spaces provide ample opportunity to enjoy the outdoors, including:

- Shipwreck Cove the beachfront, nautical-themed playground with an enclosed toddler area, lookout and scooter and RMX tracks
- Treehouse Cove a brand new playground nestled within nature, featuring three play towers and a large turf area.
- Golden Bay's Ladder a brand new fitness track with 135 steps and an all abilities path to the summit of Golden Bay's highest dune, offering 360 degree views.
- Family picnic and barbecue areas.
- Cycling adventures and walking trails.
- Nature play, sports courts and football ovals, Sunset Hill Park, Colour Block Park, Allatoona Park, the Daniel Kelly Memorial Skate Park, and the many nature reserves and conservation areas close by.