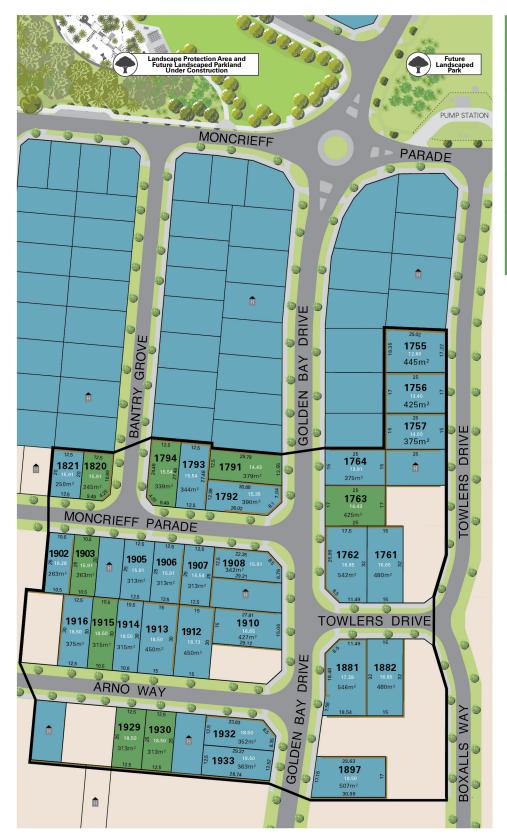

## **STAGE PLAN**

STAGE 5G THE MONCRIEFF RELEASE 2

## **LEGEND**

- Current Release
- Previous Release
- Future Release
- 6.10 Lot Height
  - Retaining Wall
- Retained by the Department of Communities
- Sold
- Available
- Future Release

The information shown on this plan has been prepared with care; however it is subject to change and cannot form part of any offer or contract other than to identify the lot number and location of the block being purchased. Whilst every reasonable care has been taken in preparing this information, the seller or its representative or agent cannot be held responsible for any inaccuracies. Interested parties must be sure to undertake their own independent enquiries. Lot information is subject to survey and Titles Office approval. Western Power domes are yet to be designed and are subject to approval.