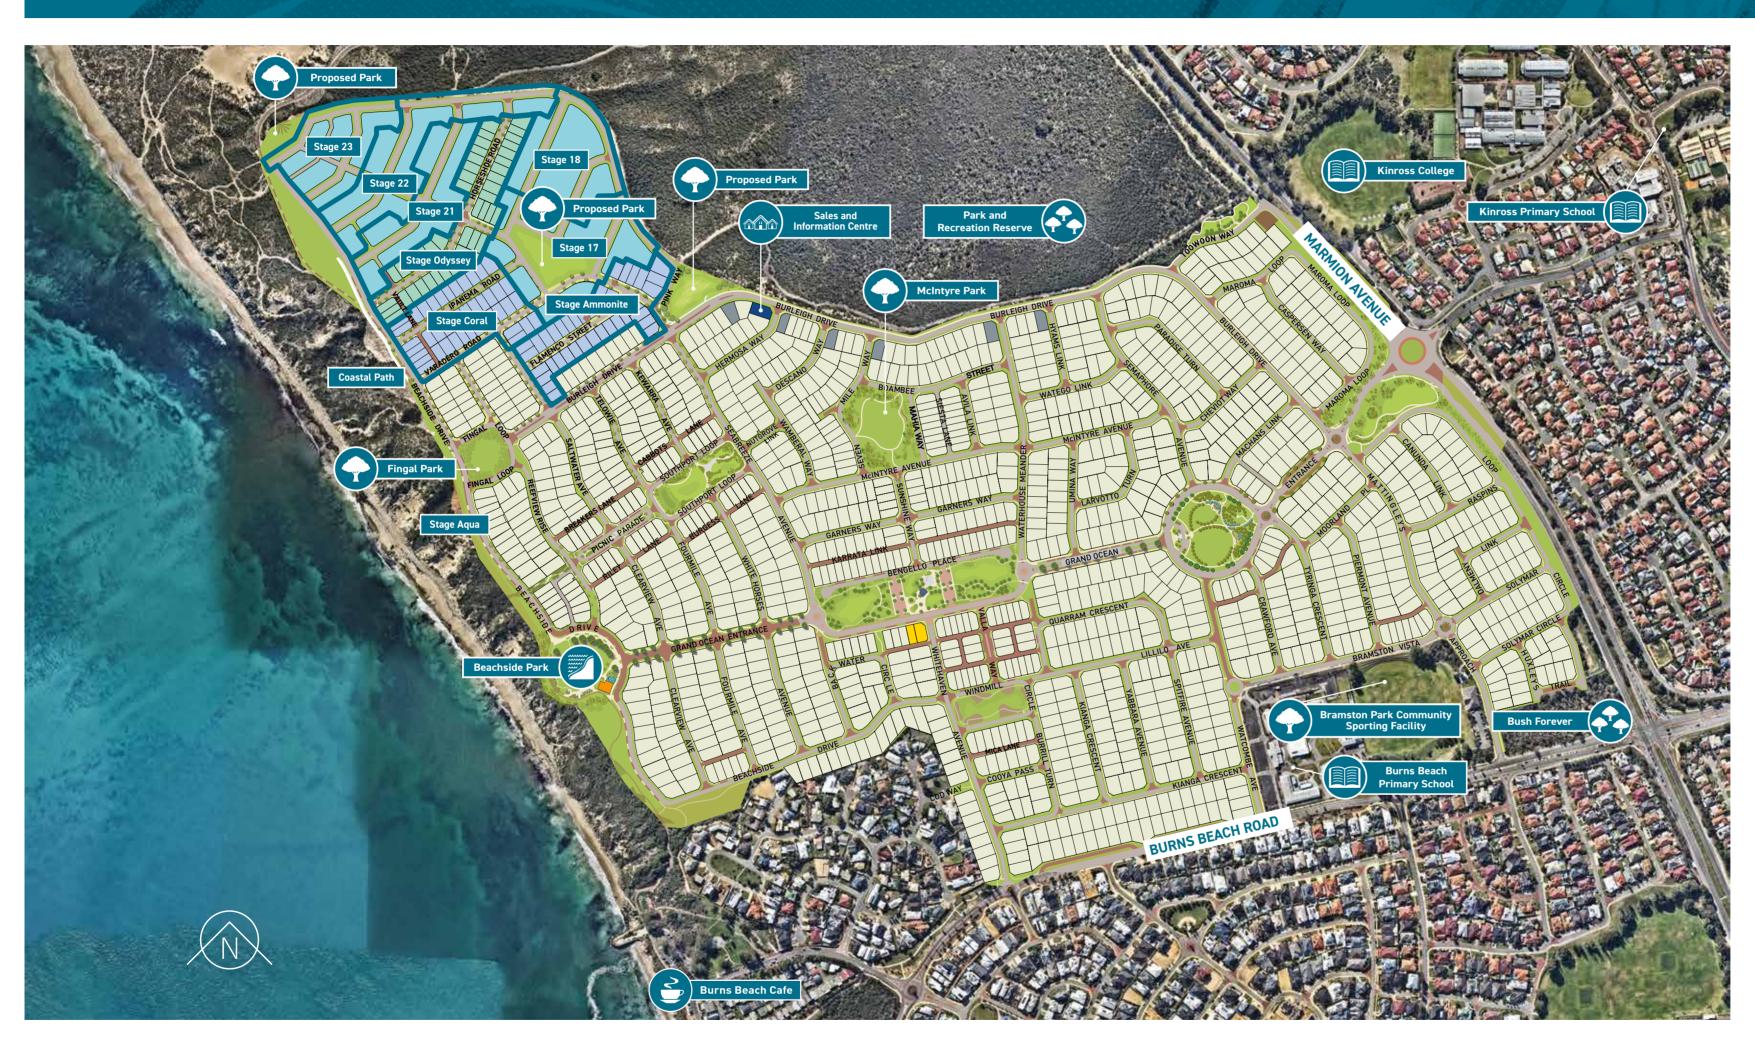

## COMMUNITY MASTERPLAN

## **LEGEND**

- Stage Boundary
- Temporary Car Park
- Display Village
- Zoned for Commercial
- Current Release
- Zoned for Kiosk/Café
- Future Release
- Previous Release
- Existing Residential
- Dual Use Path

**Q** Burns Beach Estate