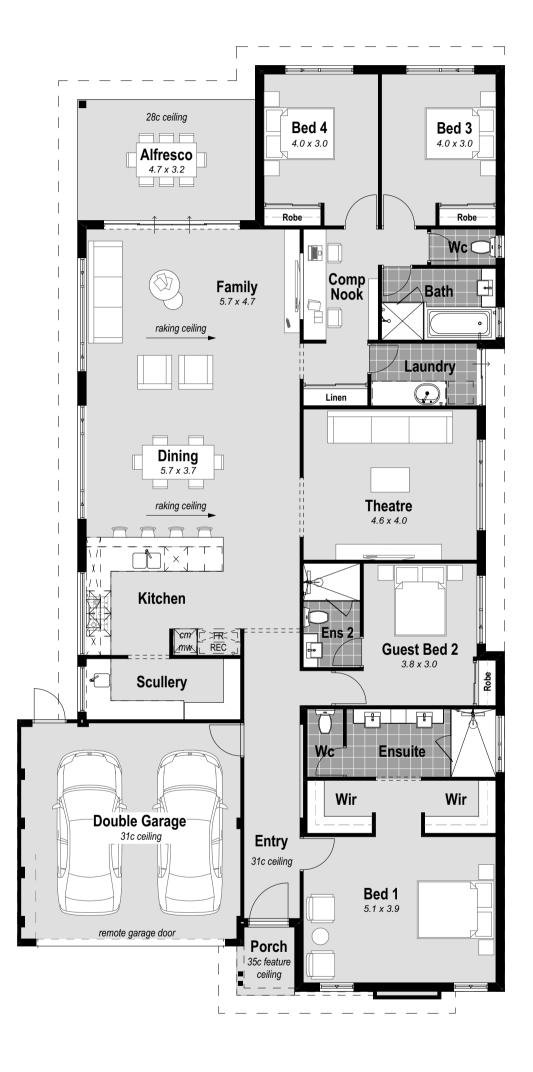

| FLOOR AREAS |        |                       |    |           |           |   |  |  |
|-------------|--------|-----------------------|----|-----------|-----------|---|--|--|
|             |        | AREA                  |    | PERIMETER |           |   |  |  |
| HOUSE       |        | 220.54                |    | 72.96     |           |   |  |  |
| GARAGE      |        | 35.00                 |    | 23.96     |           |   |  |  |
| ALFRESCO    |        | 15.04                 |    | 15.80     |           |   |  |  |
| PORCH       |        | 2.66                  |    | 6.66      |           |   |  |  |
|             |        | 273.24 m <sup>2</sup> |    | 119.38 m  |           |   |  |  |
|             |        | AREA                  |    | PERIMETER |           |   |  |  |
| ROOF        |        | 295.48                |    | 76.90     |           |   |  |  |
|             | Drawn: |                       | Da | te.       | 00/00/000 | n |  |  |