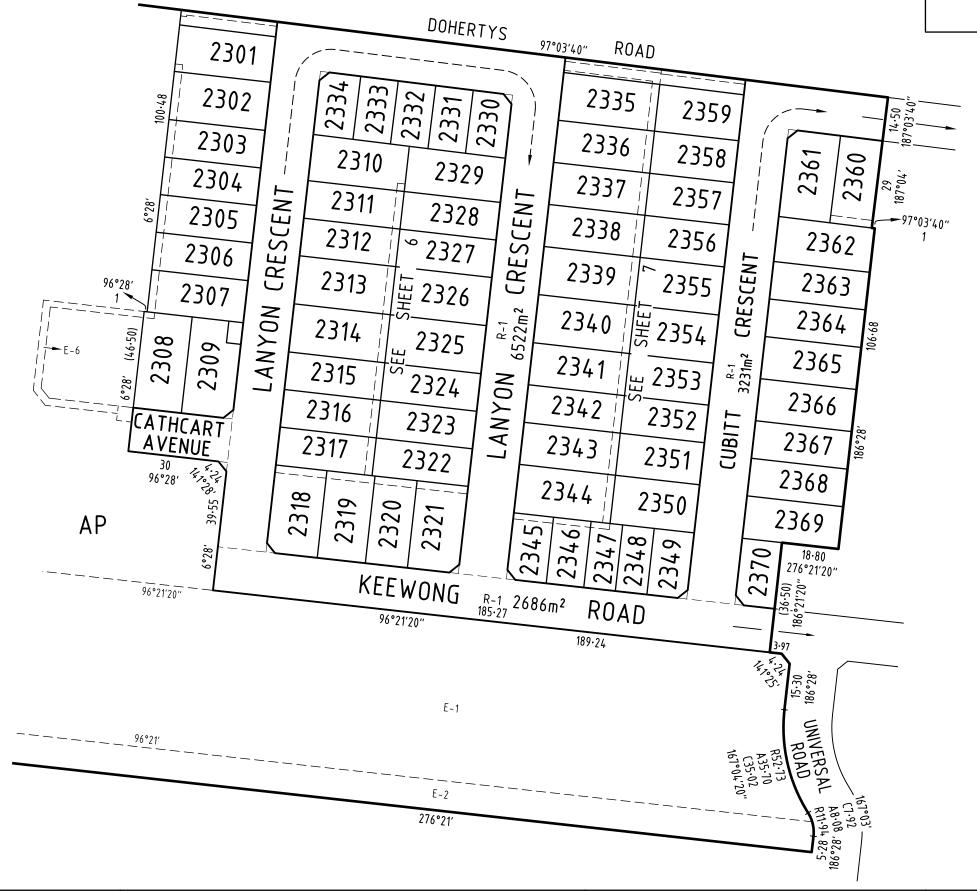

# **PS 909553Q**

For the purposes of this restriction:

- (a) A dwelling means a house.
- (b) A building means any structure except a fence.

Land to Benefit: Lots 2301 to 2370 (both inclusive)
Land to be burdened: Lots 2301 to 2370 (both inclusive)

- (1) for lots 2301 to 2308, 2310 to 2329, 2335 to 2344, and 2350 to 2369 (all inclusive) construct a building or part of a building unless the building or part of a building is set back a minimum of 1 metre from one side boundary.
- (2) build or allow to be built on the lot any building other than a building that has been approved by Peet or the Peet Design Review Panel in accordance with the Newhaven Design Guidelines.
- (3) enter into any unconditional domestic building contract with a Builder, commence, carry out, erect, construct, permit or alter any development on the lot without the applicable plans and specifications (including floor plans and elevations and finishes schedules) being first prepared and submitted to and approved by Peet No. 1895 Pty Ltd and then only in compliance with any condition (consistent with any restrictions affecting the lot) imposed by Peet No. 1895 Pty Ltd in respect of that approval.
- (4) construct any dwelling or commercial building unless that dwelling or commercial building incorporates plumbing for a recycled water supply for toilet flushing and garden watering use.

For the purposes of this restriction:

- (a) A dwelling means a house.
- (b) A building means any structure except a fence.

Land to Benefit: Lots 2330 to 2334, 2345 to 2349, and 2370 (all inclusive)
Land to be burdened: Lots 2330 to 2334, 2345 to 2349, and 2370 (all inclusive)

Lots 2331 to 2333, and 2346 to 2348, (all inclusive) are defined as Type A lots under the Small Lot Housing Code. Lots 2330, 2334, 2345, 2349, and 2370 are defined as Type B lots under the Small Lot Housing Code.