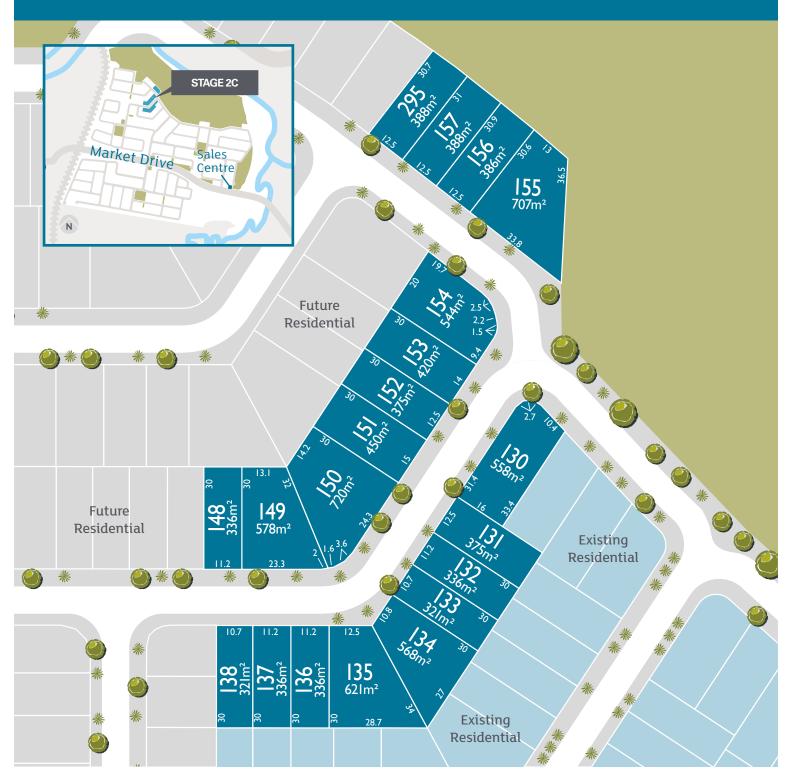

# RIVERBANK

# STAGE 2C PARKVIEW RELEASE

### **STAGE 2C**

PARKVIEW RELEASE

Riverbank Land Sales Centre 28 Harvey Court, Caboolture South

Call **(07) 5428 1969** or **0403 136 677** or email **riverbank@peet.com.au**.

Disclaimer: the information shown on this plan has been prepared with care, however is subject to change and cannot form part of any other offer or contract, other than to identify the lot number and location of the block being purchased. Whilst every reasonable care has been taken in preparing this information, PEET does not warrant its accuracy. Interested parties must be sure to undertake their own independent enquiries and, where applicable, obtain appropriate professional advice relevant to their particular circumstances. All information is subject to change without notice. Lot information is subject to survey and Titles Office approval. For additional details, please refer to the Design Guidelines. Photographs are indicative only. Final produce may differ from that illustrated. Map indicative only.