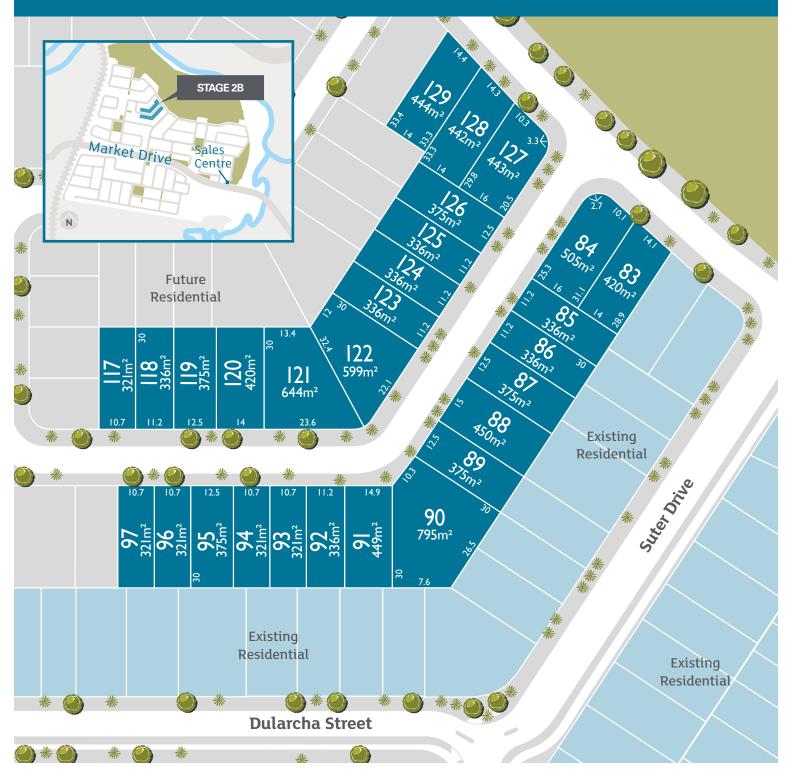

### **STAGE 2B**

PARKVIEW RELEASE

### **STAGE 2B**

PARKVIEW RELEASE

Riverbank Land Sales Centre 28 Harvey Court, Caboolture South

Call **(07) 5428 1969** or **0403 136 677** or email **riverbank@peet.com.au**.

Disclaimer: the information shown on this plan has been prepared with care, however is subject to change and cannot form part of any other offer or contract, other than to identify the lot number and location of the block being purchased. Whilst every reasonable care has been taken in preparing this information, PEET does not warrant its accuracy. Interested parties must be sure to undertake their own independent enquiries and, where applicable, obtain appropriate professional advice relevant to their particular circumstances. All information is subject to change without notice. Lot information is subject to survey and Titles Office approval. For additional details, please refer to the Design Guidelines. Photographs are indicative only. Final produce may differ from that illustrated. Map indicative only.