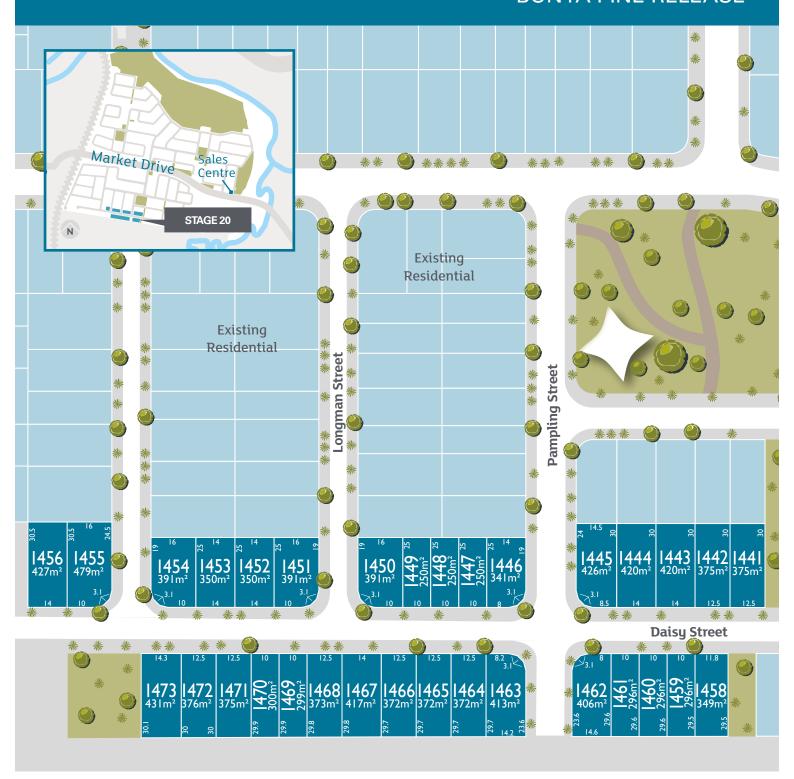

# **STAGE 20**BUNYA PINE RELEASE

### **STAGE 20**

**BUNYA PINE RELEASE** 

Riverbank Land Sales Centre 28 Harvey Court, Caboolture South

Call **(07) 5428 1969** or **0403 136 677** or email **riverbank@peet.com.au**.

Disclaimer: the information shown on this plan has been prepared with care, however is subject to change and cannot form part of any other offer or contract, other than to identify the lot number and location of the block being purchased. Whilst every reasonable care has been taken in preparing this information, PEET does not warrant its accuracy. Interested parties must be sure to undertake their own independent enquiries and, where applicable, obtain appropriate professional advice relevant to their particular circumstances. All information is subject to change without notice. Lot information is subject to survey and Titles Office approval. For additional details, please refer to the Design Guidelines. Photographs are indicative only. Final produce may differ from that illustrated. Map indicative only.