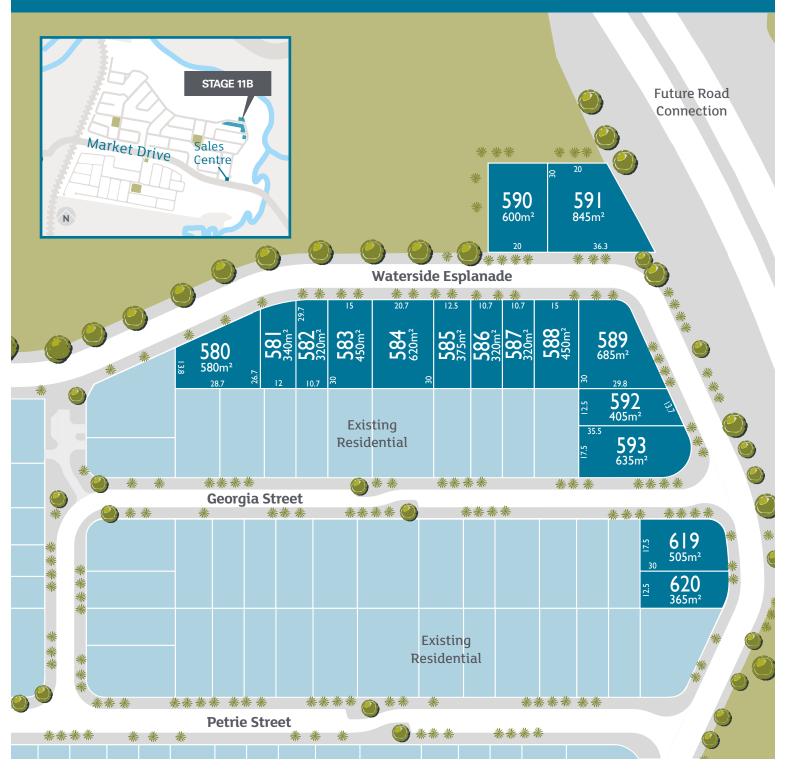

## RIVERBANK

## **STAGE 11B**

**GEORGIA RELEASE** 

Riverbank Land Sales Centre 28 Harvey Court, Caboolture South

Call **(07) 5428 1969** or **0439 393 369** or email **riverbank@peet.com.au**.

Disclaimer: the information shown on this plan has been prepared with care, however is subject to change and cannot form part of any other offer or contract, other than to identify the lot number and location of the block being purchased. Whilst every reasonable care has been taken in preparing this information, PEET does not warrant its accuracy. Interested parties must be sure to undertake their own independent enquiries and, where applicable, obtain appropriate professional advice relevant to their particular circumstances. All information is subject to change without notice. Lot information is subject to survey and Titles Office approval. For additional details, please refer to the Design Guidelines. Photographs are indicative only. Final produce may differ from that illustrated. Map indicative only.