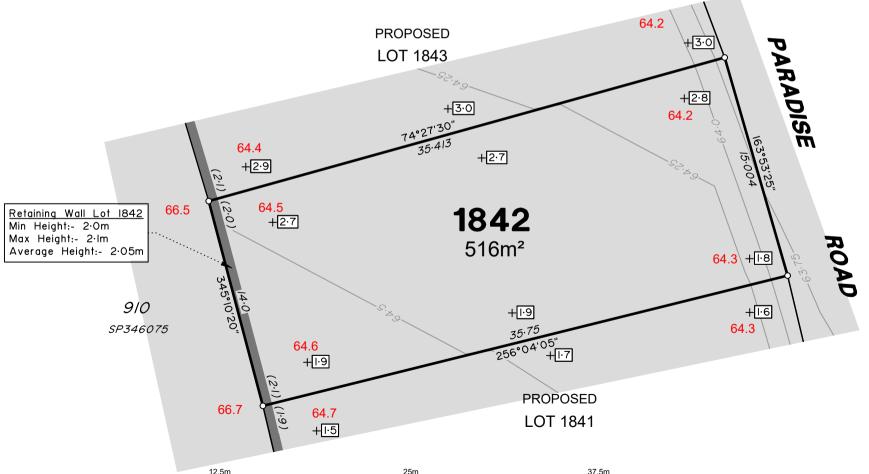

#### DISCLOSURE PLAN of Proposed LOT 1842 being part of Lot 910 on SP346075

BRISBANE (07) 3666 4700

WHITSUNDAYS CAIRNS (07) 4252 9400

MACKAY

veris.com.au ACN 615 735 727

Veris Australia Pty Ltd

Drawing No 430109-DP-1842