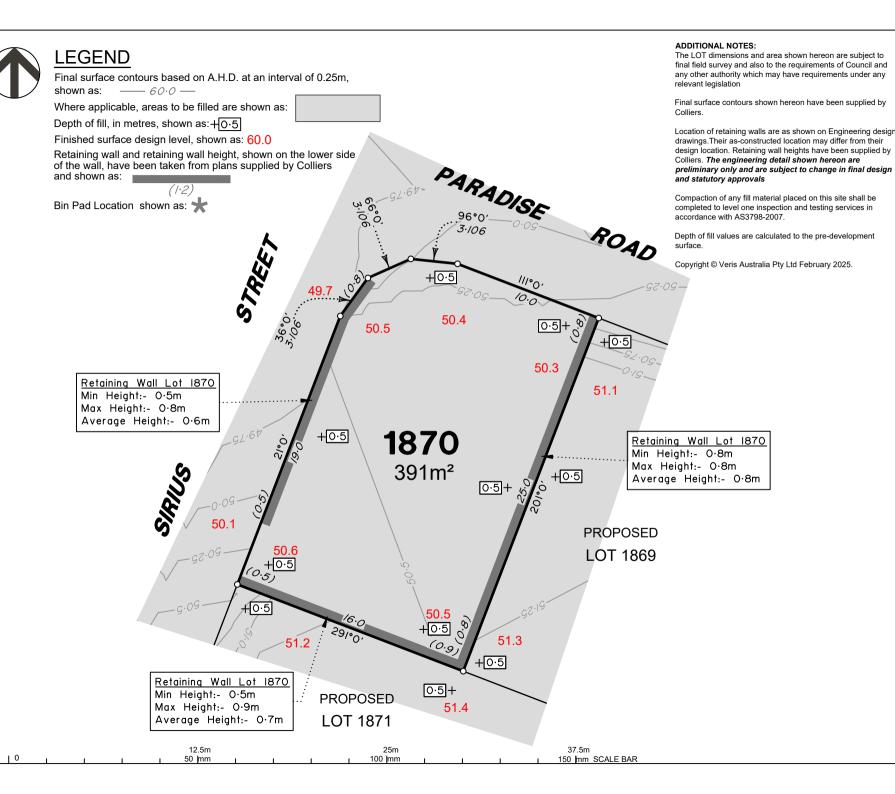

# **LEGEND** Final surface contours based on A.H.D. at an interval of 0.25m, shown as: —— 60.0 — Where applicable, areas to be filled are shown as: Depth of fill, in metres, shown as: +0.5Finished surface design level, shown as: 60.0 Retaining wall and retaining wall height, shown on the lower side of the wall, have been taken from plans supplied by Colliers and shown as: Bin Pad Location shown as:

#### ADDITIONAL NOTES:

The LOT dimensions and area shown hereon are subject to final field survey and also to the requirements of Council and any other authority which may have requirements under any relevant legislation

Final surface contours shown hereon have been supplied by Colliers.

Location of retaining walls are as shown on Engineering design drawings. Their as-constructed location may differ from their design location. Retaining wall heights have been supplied by Colliers. The engineering detail shown hereon are preliminary only and are subject to change in final design and statutory approvals

Compaction of any fill material placed on this site shall be completed to level one inspection and testing services in accordance with AS3798-2007.

Depth of fill values are calculated to the pre-development

Copyright © Veris Australia Pty Ltd February 2025.

100 lmm

150 mm SCALE BAR