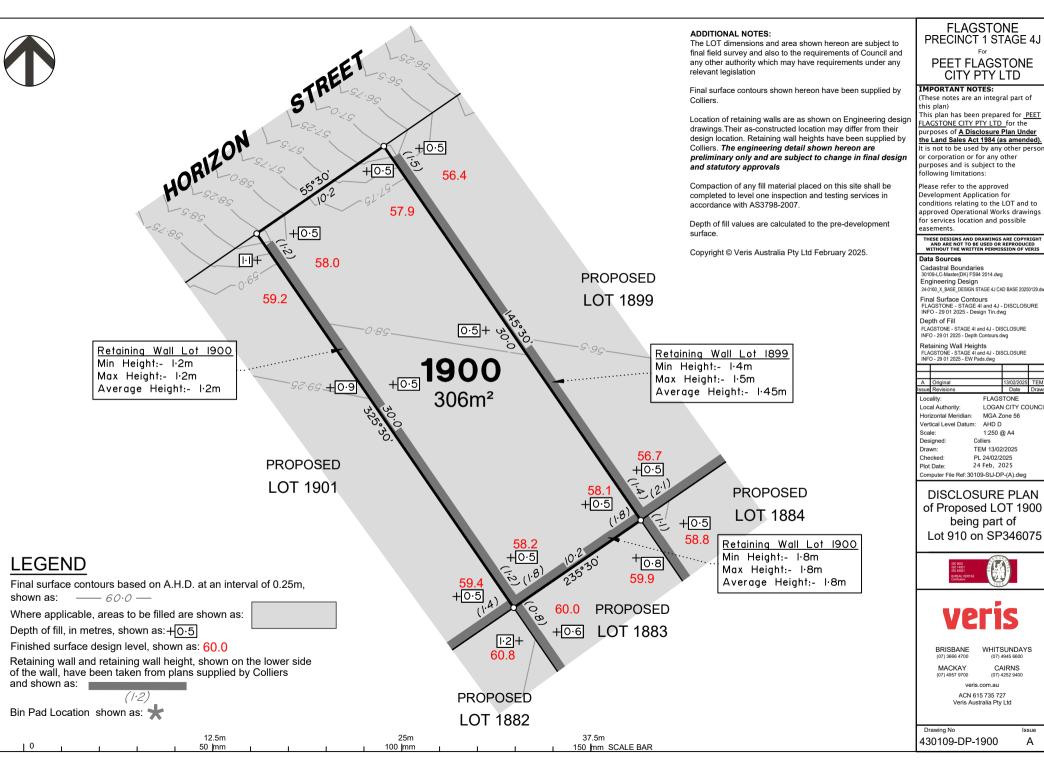

|    |  |  |
|  |                                         |                  |    | olliers         |        |    |  |  |
|  |                                         |                  |    | EM 13/02/2025   |        |    |  |  |
|  | Che                                     | cked:            | PL | 24/02/2         | 2025   |    |  |  |
|  | Plot                                    | Date:            | 24 | Feb, 2          | 025    |    |  |  |
|  | Computer File Ref: 30109-StJ-DP-(A).dwg |                  |    |                 |        |    |  |  |

#### DISCLOSURE PLAN of Proposed LOT 1896 being part of Lot 910 on SP346075





BRISBANE (07) 3666 4700

WHITSUNDAYS (07) 4945 6600

MACKAY CAIRNS

veris.com.au

ACN 615 735 727 Veris Australia Pty Ltd

Drawing No

430109-DP-1896 A









# CITY PTY LTD

LAGSTONE CITY PTY LTD for the ourposes of A Disclosure Plan Under the Land Sales Act 1984 (as amended)

t is not to be used by any other persor or corporation or for any other purposes and is subject to the

conditions relating to the LOT and to approved Operational Works drawings for services location and possible

| Α     | Original          |               | 13/02/2025      | TE  |  |
|-------|-------------------|---------------|-----------------|-----|--|
| Issue | Revisions         |               | Date            | Dra |  |
| Loc   | ality:            | FLAGS         | FLAGSTONE       |     |  |
| Loc   | al Authority:     | LOGAN         | LOGAN CITY COUN |     |  |
| Hor   | izontal Meridian: | MGA Z         | one 56          |     |  |
| Verl  | tical Level Datu