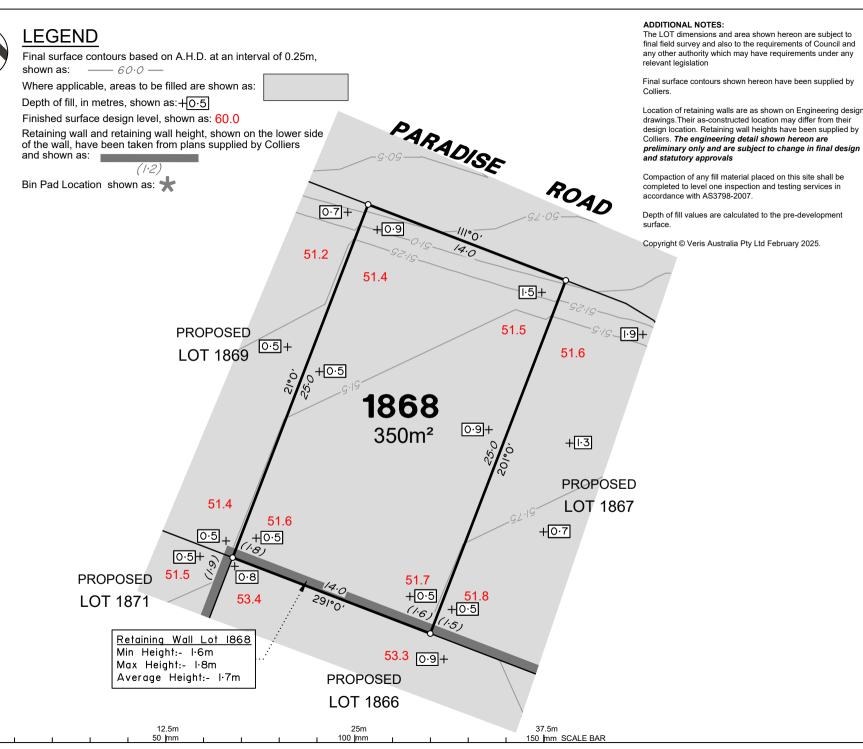

# **LEGEND** Final surface contours based on A.H.D. at an interval of 0.25m, shown as: —— 60.0 — Where applicable, areas to be filled are shown as: Depth of fill, in metres, shown as: +0.5Finished surface design level, shown as: 60.0 Retaining wall and retaining wall height, shown on the lower side of the wall, have been taken from plans supplied by Colliers and shown as: Bin Pad Location shown as:

#### ADDITIONAL NOTES:

The LOT dimensions and area shown hereon are subject to final field survey and also to the requirements of Council and any other authority which may have requirements under any relevant legislation

Final surface contours shown hereon have been supplied by Colliers.

Location of retaining walls are as shown on Engineering design drawings. Their as-constructed location may differ from their design location. Retaining wall heights have been supplied by Colliers. The engineering detail shown hereon are preliminary only and are subject to change in final design and statutory approvals

Compaction of any fill material placed on this site shall be completed to level one inspection and testing services in accordance with AS3798-2007.

Depth of fill values are calculated to the pre-development

Copyright © Veris Australia Pty Ltd February 2025.

100 lmm

150 mm SCALE BAR