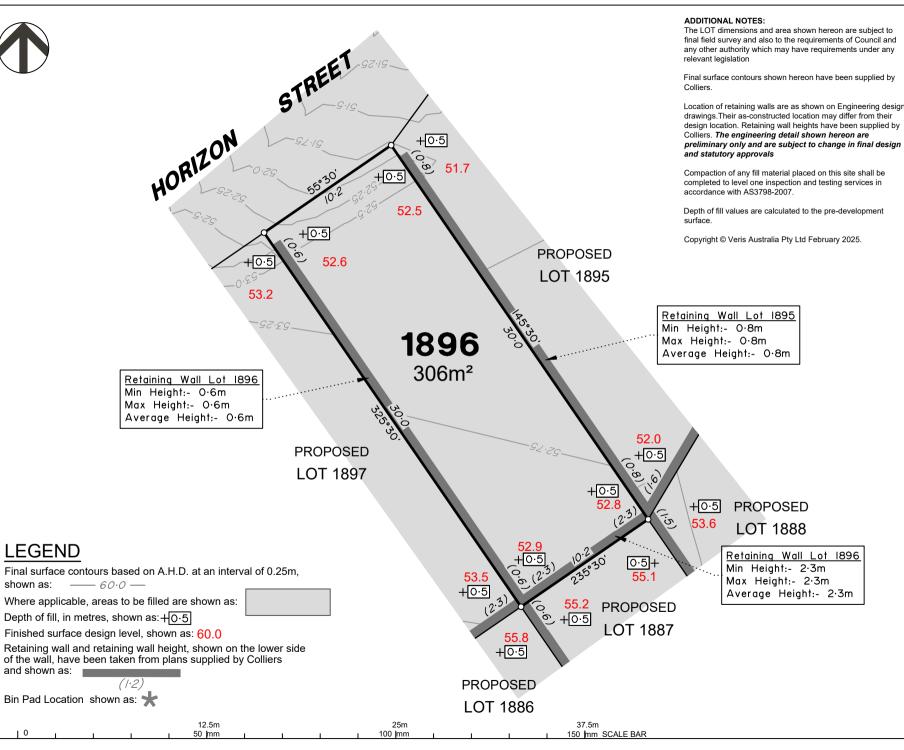

#### DISCLOSURE PLAN of Proposed LOT 1896 being part of Lot 910 on SP346075

BRISBANE (07) 3666 4700

WHITSUNDAYS (07) 4945 6600

MACKAY CAIRNS

veris.com.au

ACN 615 735 727 Veris Australia Pty Ltd

Drawing No

430109-DP-1896 A