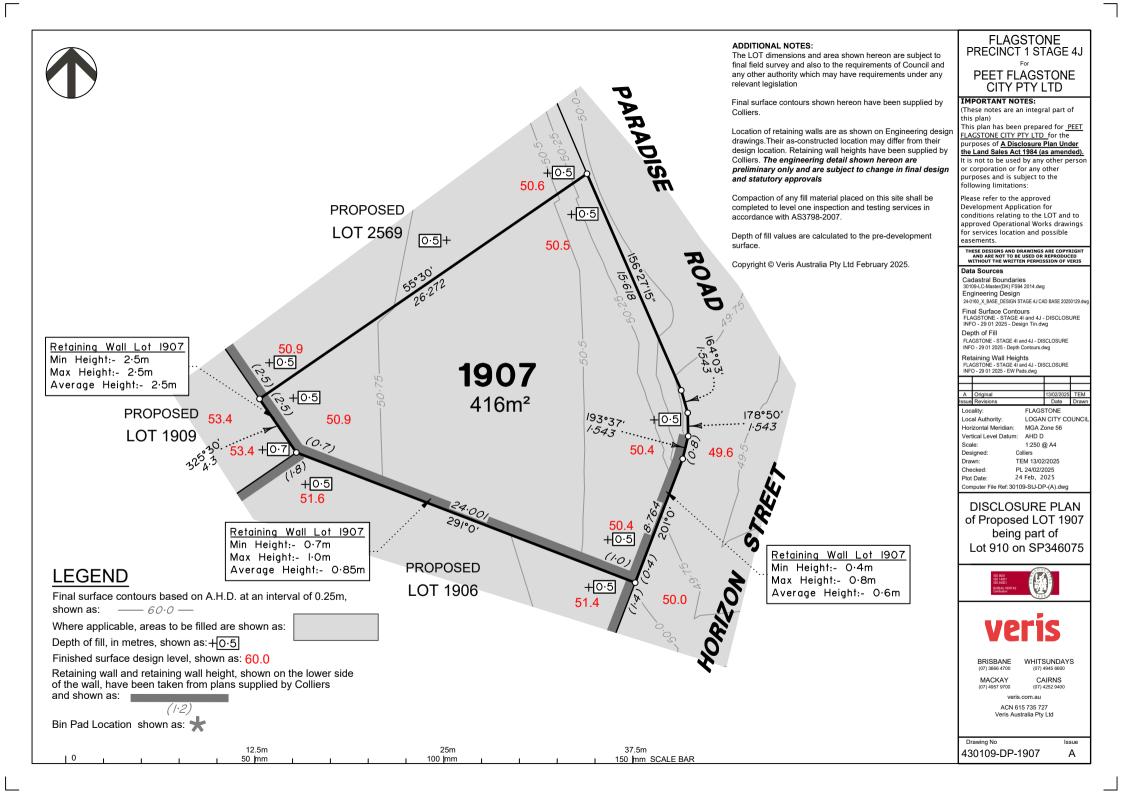

## DISCLOSURE PLAN of Proposed LOT 1900 being part of Lot 910 on SP346075

### DISCLOSURE PLAN of Proposed LOT 1906 being part of Lot 910 on SP346075

BRISBANE (07) 3666 4700

WHITSUNDAYS (07) 4945 6600

MACKAY (07) 4957 9700

CAIRNS 00 (07) 4252 9400 veris.com.au

ACN 615 735 727 Veris Australia Pty Ltd

Drawing No 430109-DP-1906

6 A