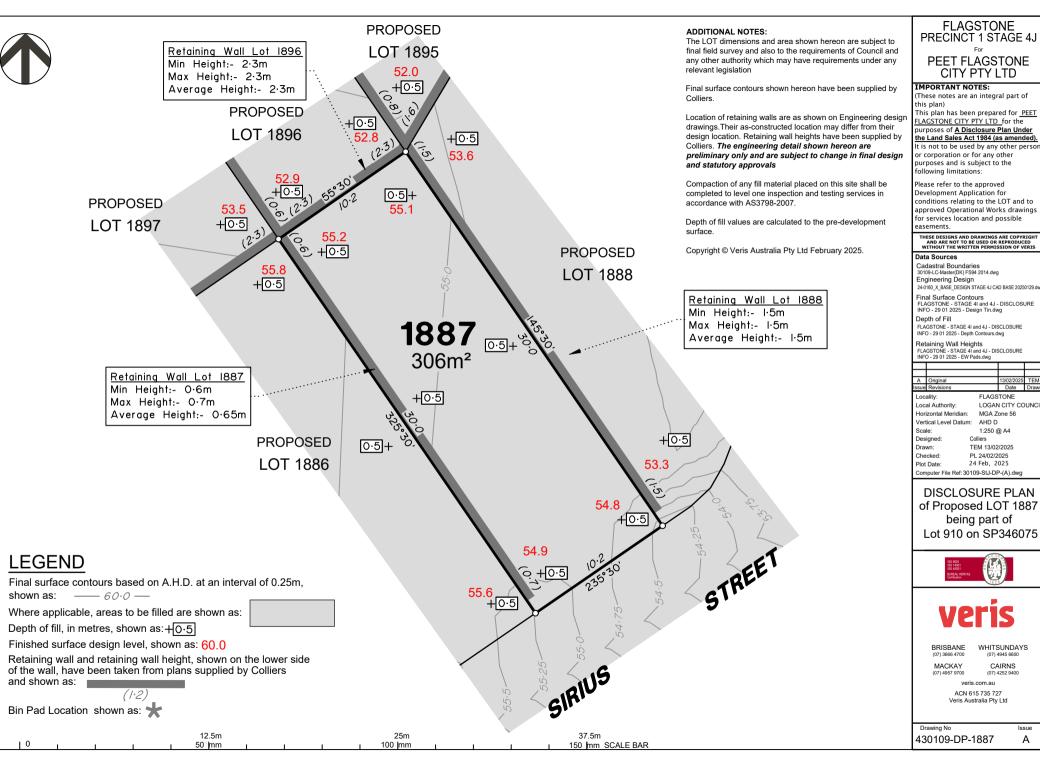

#### ADDITIONAL NOTES:

The LOT dimensions and area shown hereon are subject to final field survey and also to the requirements of Council and any other authority which may have requirements under any relevant legislation

Final surface contours shown hereon have been supplied by Colliers.

Location of retaining walls are as shown on Engineering design drawings. Their as-constructed location may differ from their design location. Retaining wall heights have been supplied by Colliers. The engineering detail shown hereon are preliminary only and are subject to change in final design

Compaction of any fill material placed on this site shall be completed to level one inspection and testing services in accordance with AS3798-2007.

Depth of fill values are calculated to the pre-development

Copyright © Veris Australia Pty Ltd February 2025.