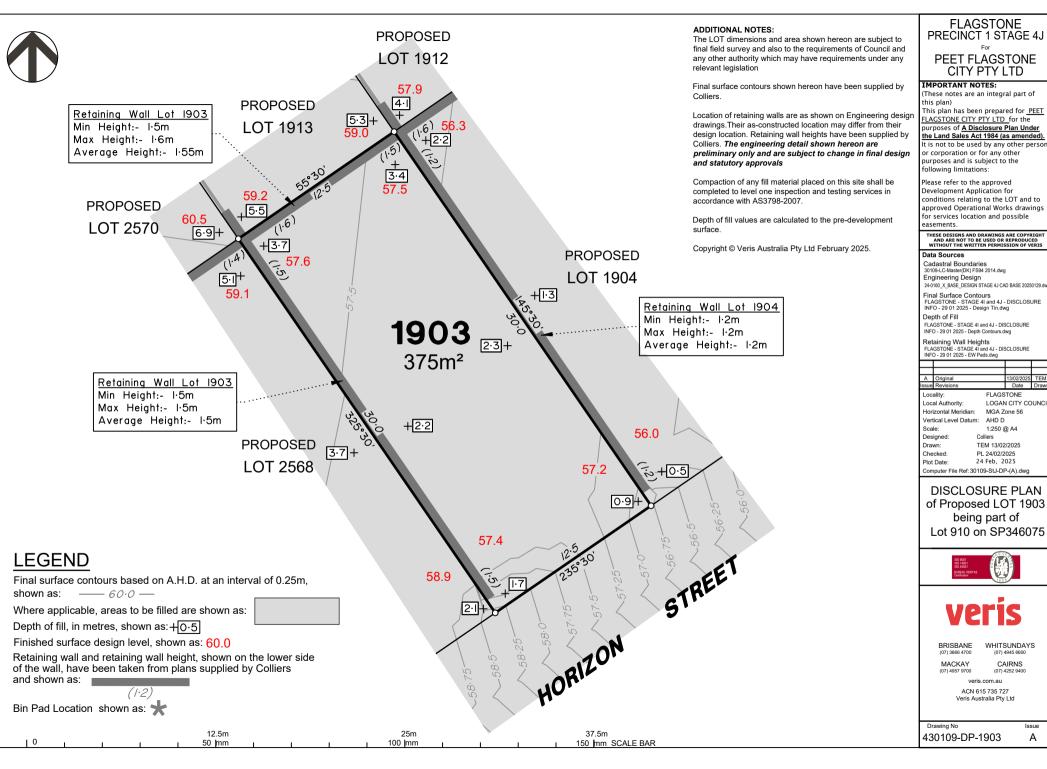

## DISCLOSURE PLAN of Proposed LOT 1903 Lot 910 on SP346075

#### PEET FLAGSTONE CITY PTY LTD

(These notes are an integral part of

This plan has been prepared for PEET LAGSTONE CITY PTY LTD for the ourposes of A Disclosure Plan Under the Land Sales Act 1984 (as amended).

t is not to be used by any other person or corporation or for any other purposes and is subject to the following limitations:

Please refer to the approved Development Application for conditions relating to the LOT and to approved Operational Works drawings for services location and possible

THESE DESIGNS AND DRAWINGS ARE COPYRIGHT AND ARE NOT TO BE USED OR REPRODUCED WITHOUT THE WRITTEN PERMISSION OF VERIS

Cadastral Boundaries 30109-LC-Master(DK) FS94 2014.dwg Engineering Design

24-0160\_X\_BASE\_DESIGN STAGE 4J CAD BASE 20250129.dw

Final Surface Contours FLAGSTONE - STAGE 4I and 4J - DISCLOSURE INFO - 29 01 2025 - Design Tin.dwg

FLAGSTONE - STAGE 4I and 4J - DISCLOSURE INFO - 29 01 2025 - Depth Contours.dwg

FLAGSTONE - STAGE 4I and 4J - DISCLOSURE INFO - 29 01 2025 - EW Pads.dwg

| Α     | Original           |            | 13/02/2025      | TE |  |
|-------|--------------------|------------|-----------------|----|--|
| Issue | Revisions          |            | Date            | Dr |  |
| Loc   | Locality:          |            | GSTONE          |    |  |
| Loc   | al Authority:      | LOGA       | LOGAN CITY COUN |    |  |
| Hori  | izontal Meridian:  | MGA        | GA Zone 56      |    |  |
| Verl  | tical Level Datur  | n: AHD     | AHD D           |    |  |
| Sca   | le:                | 1:250      | @ A4            |    |  |
| Des   | igned:             | Colliers   |                 |    |  |
| Drav  | wn:                | TEM 13/0   | 2/2025          |    |  |
| Che   | cked:              | PL 24/02   | /2025           |    |  |
| Plot  | Date:              | 24 Feb,    | 2025            |    |  |
| Com   | puter File Ref: 30 | 0109-StJ-E | P-(A).dwg       |    |  |

## DISCLOSURE PLAN of Proposed LOT 1904 being part of Lot 910 on SP346075

WHITSUNDAYS

CAIRNS

(07) 4252 9400 veris.com.au

ACN 615 735 727 Veris Australia Pty Ltd

430109-DP-1904

PEET FLAGSTONE