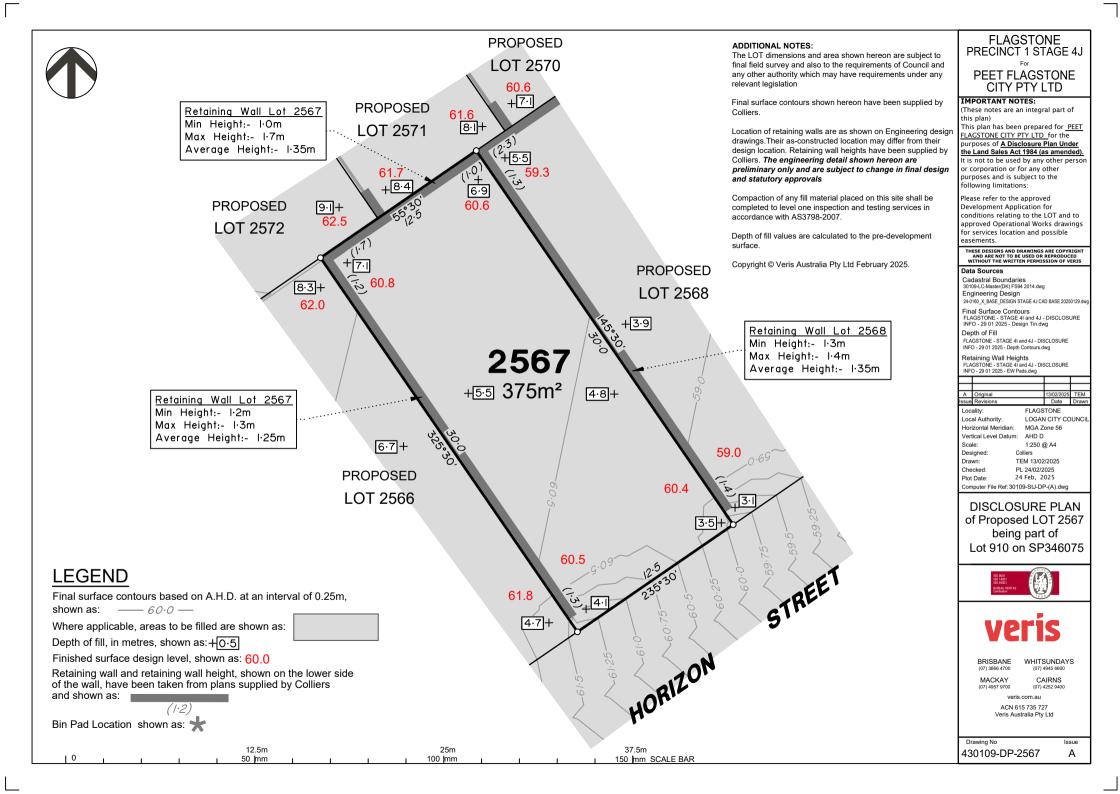

|             | Date       | Dra |  |
| Loc   | ality:             | FLAGS       | FLAGSTONE  |     |  |
| Loc   | al Authority:      | LOGAN       | CITY CO    | UN  |  |
| Hor   | izontal Meridian   | MGA Z       | one 56     |     |  |
| Ver   | tical Level Datur  | n: AHD D    | AHD D      |     |  |
| Sca   | le:                | 1:250 (     | @ A4       |     |  |
| Des   | igned:             | Colliers    |            |     |  |
| Dra   | wn:                | TEM 13/02   | 2/2025     |     |  |
| Che   | cked:              | PL 24/02/2  | 025        |     |  |
| Plot  | Date:              | 24 Feb, 2   | 025        |     |  |
| Con   | nutor File Bof: 20 | 1100 C+1 D1 | O (A) dwa  |     |  |

### DISCLOSURE PLAN of Proposed LOT 2565 being part of Lot 910 on SP346075