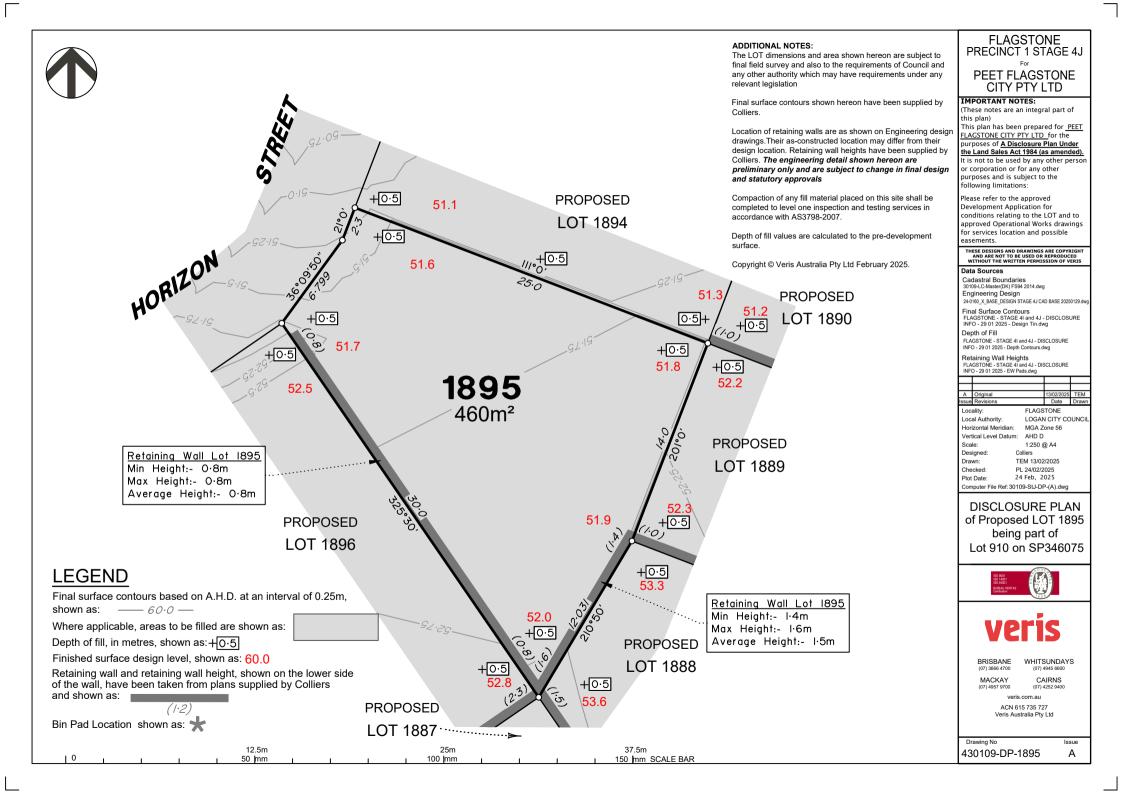

#### DISCLOSURE PLAN of Proposed LOT 1896 being part of Lot 910 on SP346075

BRISBANE (07) 3666 4700

WHITSUNDAYS (07) 4945 6600

MACKAY CAIRNS

veris.com.au

ACN 615 735 727 Veris Australia Pty Ltd

Drawing No

430109-DP-1896 A