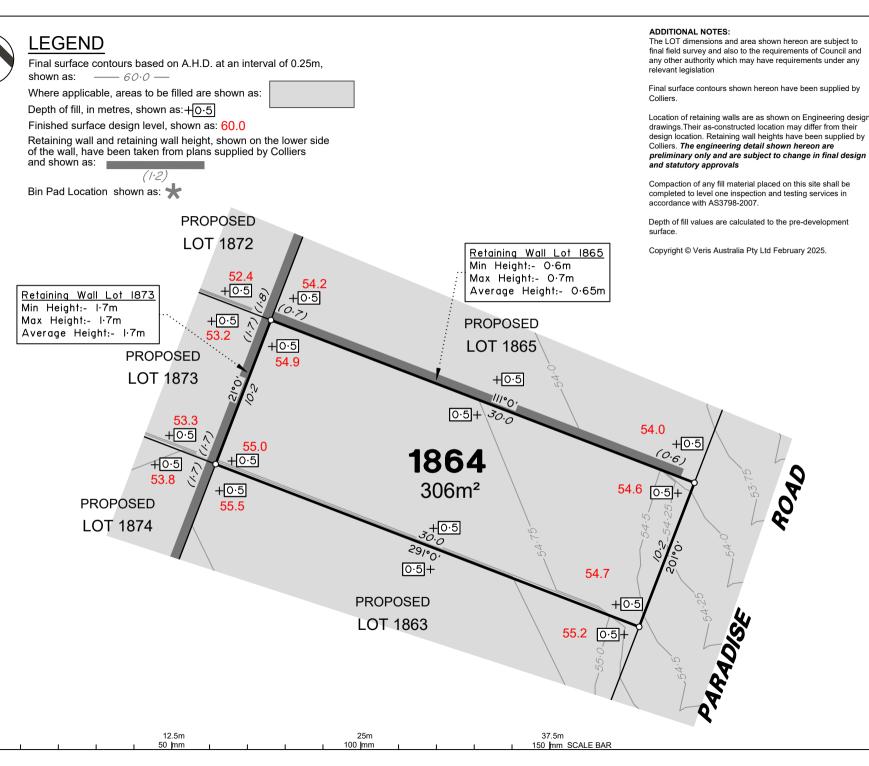

### DISCLOSURE PLAN of Proposed LOT 1864 being part of Lot 910 on SP346075

BRISBANE (07) 3666 4700

WHITSUNDAYS (07) 4945 6600

MACKAY (07) 4957 9700

CAIRNS 00 (07) 4252 9400 veris.com.au

ACN 615 735 727 Veris Australia Pty Ltd

Drawing No 430109-DP-1864

64 A