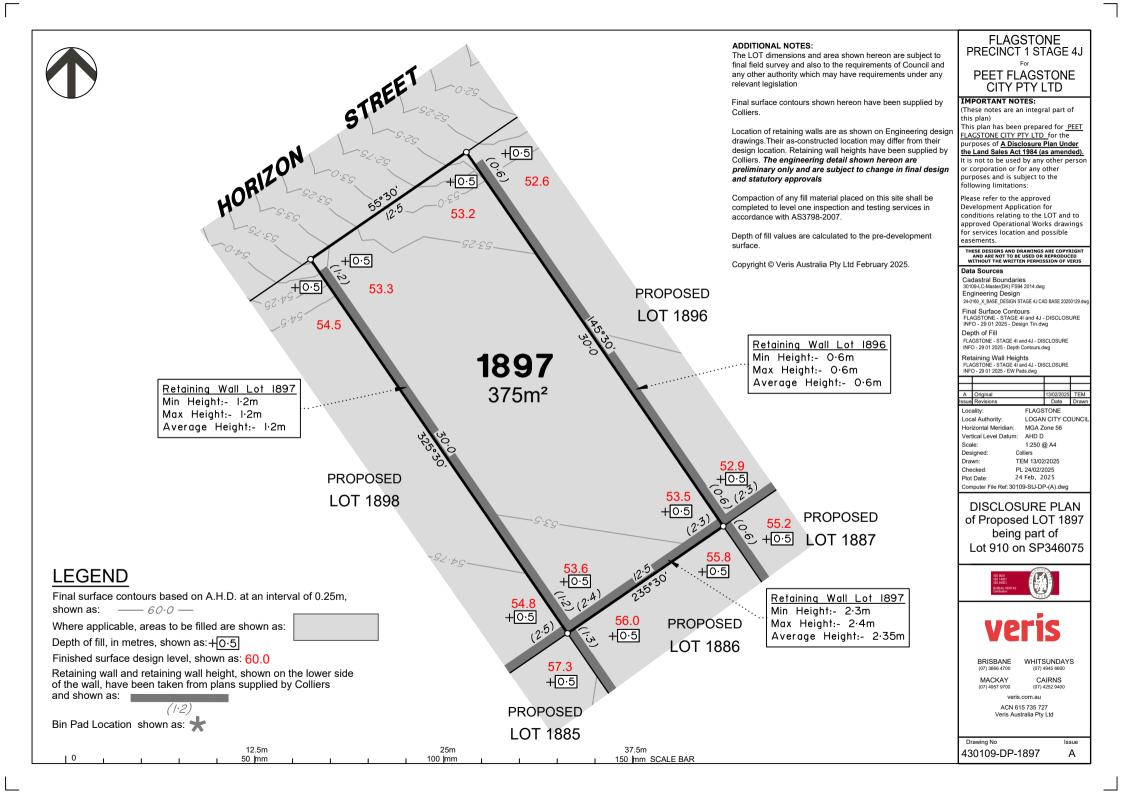

@ A4   |    |  |  |
|  |                                         |                  |    | olliers         |        |    |  |  |
|  |                                         |                  |    | EM 13/02/2025   |        |    |  |  |
|  | Che                                     | cked:            | PL | 24/02/2         | 2025   |    |  |  |
|  | Plot                                    | Date:            | 24 | Feb, 2          | 025    |    |  |  |
|  | Computer File Ref: 30109-StJ-DP-(A).dwg |                  |    |                 |        |    |  |  |

#### DISCLOSURE PLAN of Proposed LOT 1896 being part of Lot 910 on SP346075





BRISBANE (07) 3666 4700

WHITSUNDAYS (07) 4945 6600

MACKAY CAIRNS

veris.com.au

ACN 615 735 727 Veris Australia Pty Ltd

Drawing No

430109-DP-1896 A









# CITY PTY LTD

LAGSTONE CITY PTY LTD for the ourposes of A Disclosure Plan Under the Land Sales Act 1984 (as amended)

t is not to be used by any other persor or corporation or for any other purposes and is subject to the

conditions relating to the LOT and to approved Operational Works drawings for services location and possible

| Α     | Original          |               | 13/02/2025      | TE  |  |
|-------|-------------------|---------------|-----------------|-----|--|
| Issue | Revisions         |               | Date            | Dra |  |
| Loc   | ality:            | FLAGS         | FLAGSTONE       |     |  |
| Loc   | al Authority:     | LOGAN         | LOGAN CITY COUN |     |  |
| Hor   | izontal Meridian: | MGA Z         | one 56          |     |  |
| Verl  | tical Leve