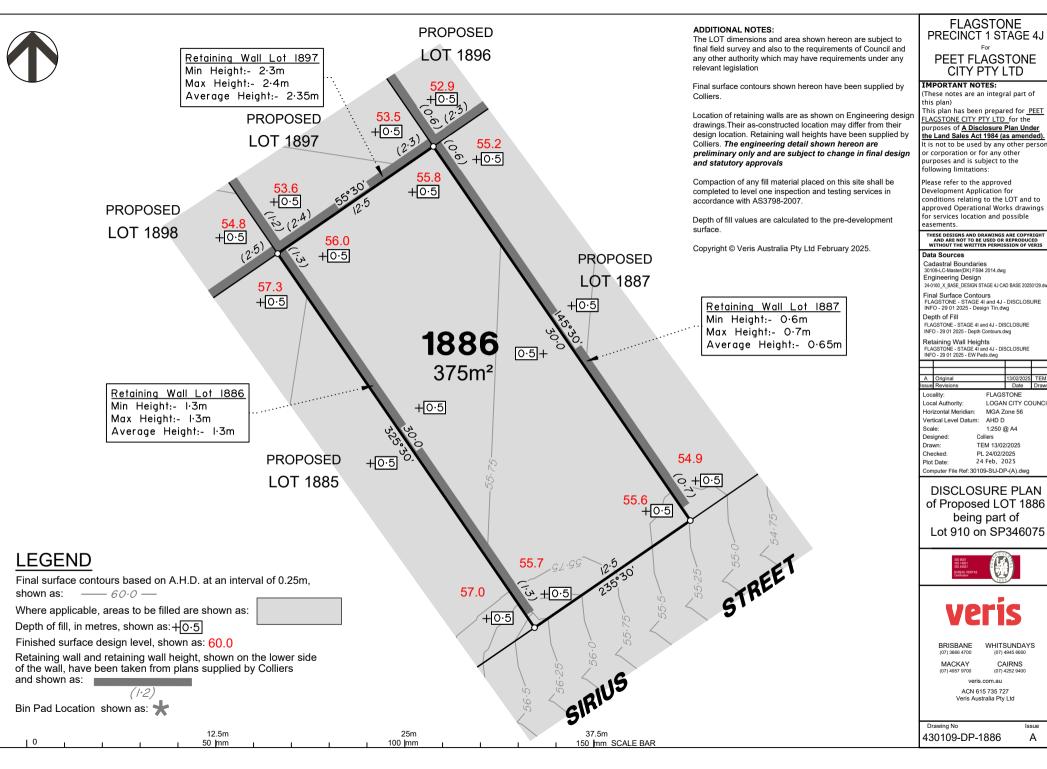

#### ADDITIONAL NOTES:

The LOT dimensions and area shown hereon are subject to final field survey and also to the requirements of Council and any other authority which may have requirements under any relevant legislation

Final surface contours shown hereon have been supplied by

Location of retaining walls are as shown on Engineering design drawings. Their as-constructed location may differ from their design location. Retaining wall heights have been supplied by Colliers. The engineering detail shown hereon are preliminary only and are subject to change in final design and statutory approvals

Compaction of any fill material placed on this site shall be completed to level one inspection and testing services in accordance with AS3798-2007.

Depth of fill values are calculated to the pre-development

Copyright © Veris Australia Pty Ltd February 2025.