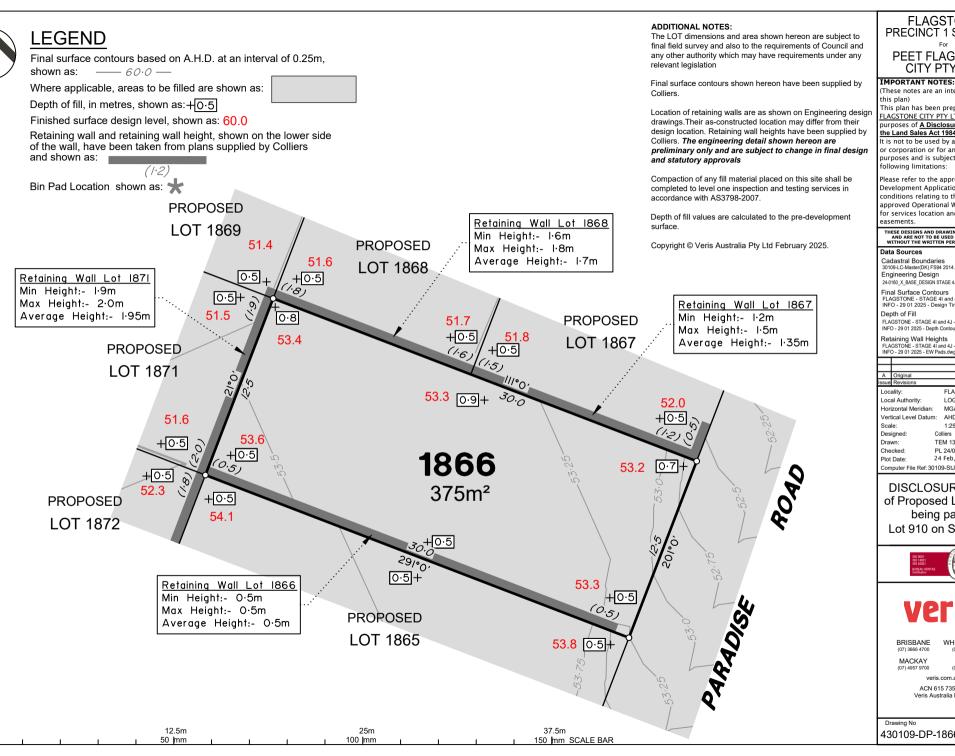

### DISCLOSURE PLAN of Proposed LOT 1866 being part of Lot 910 on SP346075

WHITSUNDAYS

MACKAY

CAIRNS (07) 4252 9400 veris.com.au

ACN 615 735 727 Veris Australia Pty Ltd

430109-DP-1866 Α