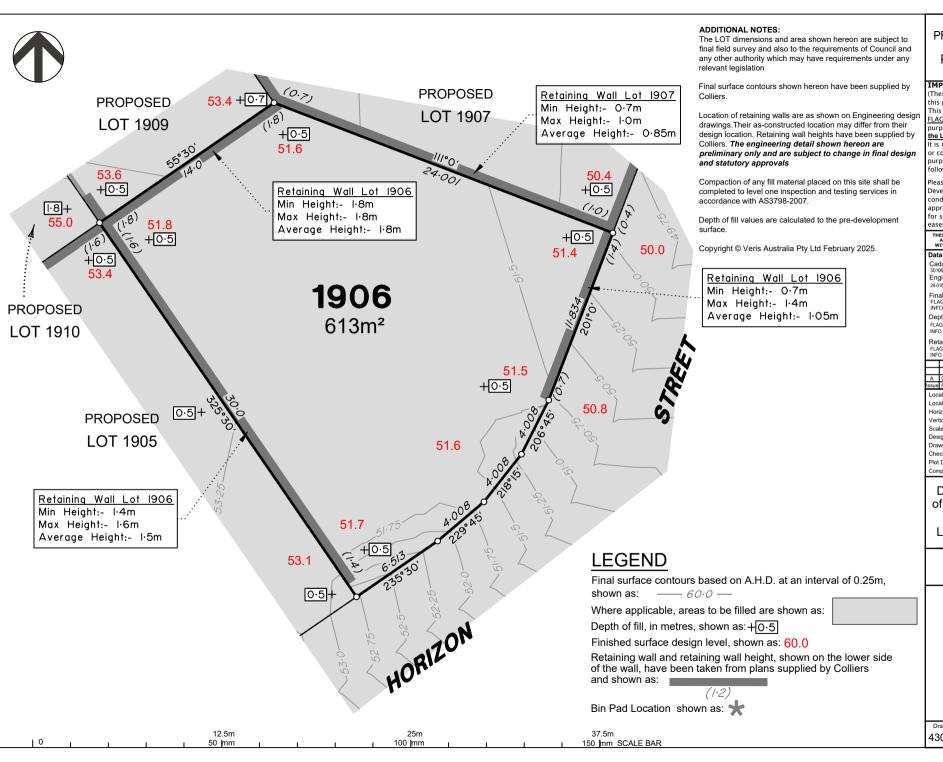

### DISCLOSURE PLAN of Proposed LOT 1906 being part of Lot 910 on SP346075

BRISBANE (07) 3666 4700

WHITSUNDAYS (07) 4945 6600

MACKAY (07) 4957 9700

CAIRNS 00 (07) 4252 9400 veris.com.au

ACN 615 735 727 Veris Australia Pty Ltd

Drawing No 430109-DP-1906

6 A

## CITY PTY LTD

LAGSTONE CITY PTY LTD for the ourposes of A Disclosure Plan Under the Land Sales Act 1984 (as amended).

t is not to be used by any other person or corporation or for any other purposes and is subject to the

Development Application for conditions relating to the LOT and to approved Operational Works drawings for services location and possible

THESE DESIGNS AND DRAWINGS ARE COPYRIGHT AND ARE NOT TO BE USED OR REPRODUCED WITHOUT THE WRITTEN PERMISSION OF VERIS

FLAGSTONE - STAGE 4I and 4J - DISCLOSURE INFO - 29 01 2025 - Depth Contours.dwg

FLAGSTONE - STAGE 4I and 4J - DISCLOSURE INFO - 29 01 2025 - EW Pads.dwg

|       | Original          |        |        | 13/02/2025 | TEN  |
|-------|-------------------|--------|--------|------------|------|
| Issue | Revisions         |        |        | Date       | Drav |
| Loc   | ality:            | F      | LAGS   | STONE      |      |
| Loc   | al Authority:     | L      | OGA    | N CITY CC  | UNC  |
| Hor   | izontal Meridian  | ٨      | IGA Z  | one 56     |      |
| Ver   | tical Level Datur | n: A   | HD D   |            |      |
| Sca   | le:               | 1      | :250 ( | @ A4       |      |
| Des   | igned:            | Collie | rs     |            |      |
| Dra   | wn:               | TEM    | 13/02  | 2/2025     |      |
| Che   | cked:             | PL 2   | 4/02/2 | 2025       |      |
| Plot  | Date:             | 26 F   | eb. 2  | 025        |      |

## DISCLOSURE PLAN of Proposed LOT 2569 being part of Lot 910 on SP346075

WHITSUNDAYS CAIRNS (07) 4252 9400

Issue

veris.com.au ACN 615 735 727

430109-DP-2569

Α

For