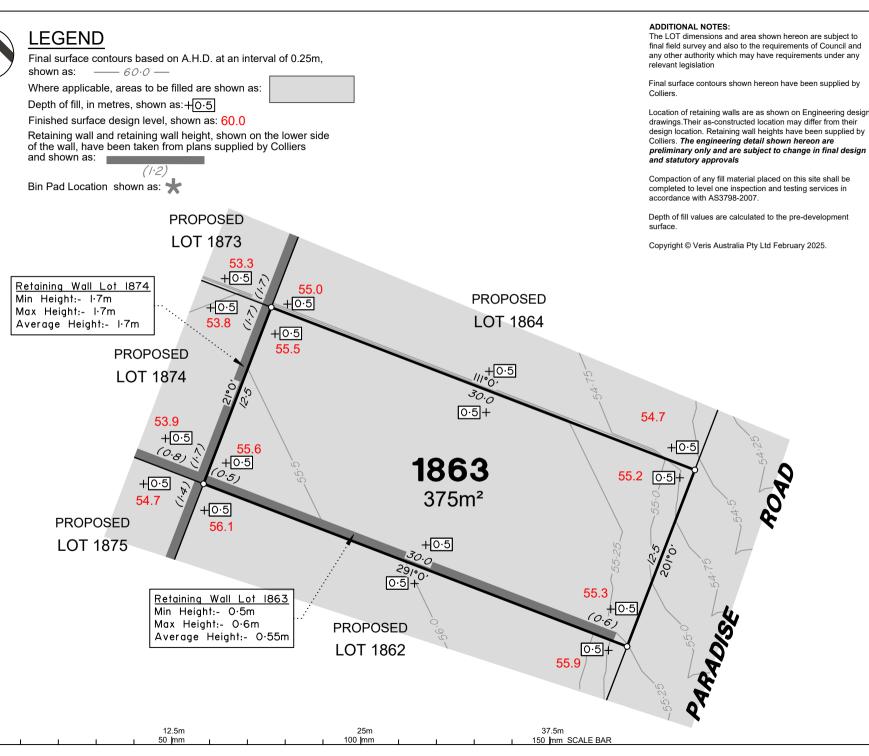

### DISCLOSURE PLAN of Proposed LOT 1863 being part of Lot 910 on SP346075

BRISBANE (07) 3666 4700

WHITSUNDAYS (07) 4945 6600

MACKAY CAIRNS

veris.com.au

ACN 615 735 727 Veris Australia Pty Ltd

Drawing No 430109-DP-1863

### DISCLOSURE PLAN of Proposed LOT 1864 being part of Lot 910 on SP346075

BRISBANE (07) 3666 4700

WHITSUNDAYS (07) 4945 6600

MACKAY (07) 4957 9700

CAIRNS 00 (07) 4252 9400 veris.com.au

ACN 615 735 727 Veris Australia Pty Ltd