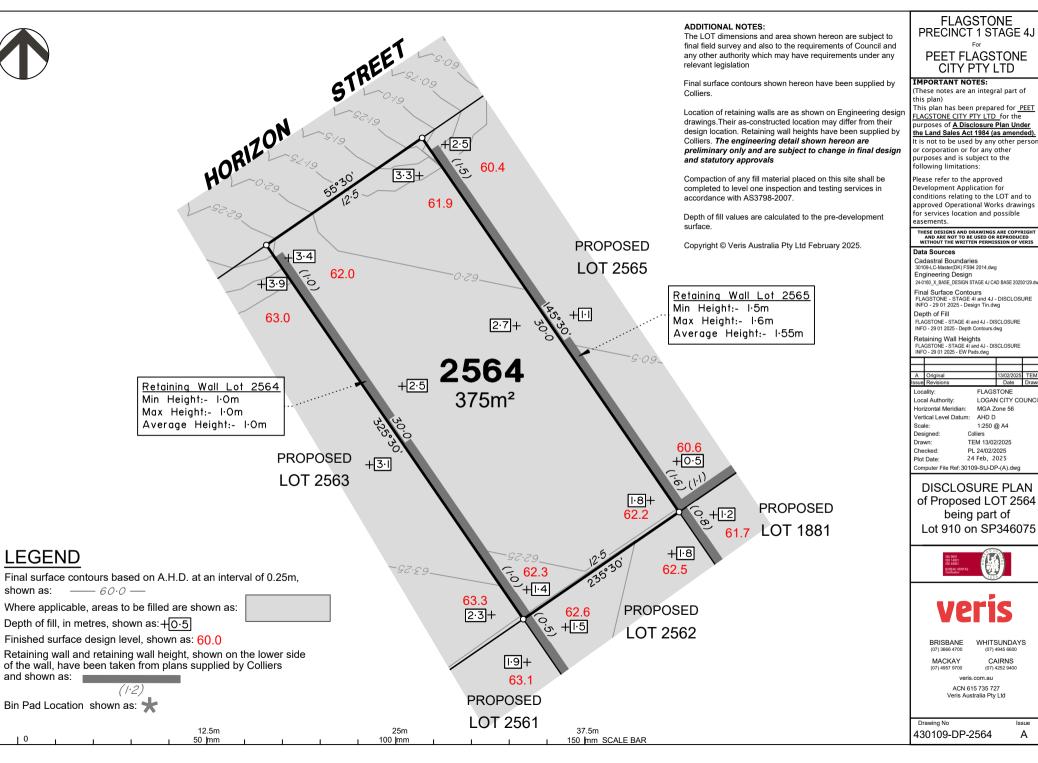

#### DISCLOSURE PLAN of Proposed LOT 2564 being part of Lot 910 on SP346075

WHITSUNDAYS

CAIRNS (07) 4252 9400

veris.com.au

ACN 615 735 727 Veris Australia Pty Ltd