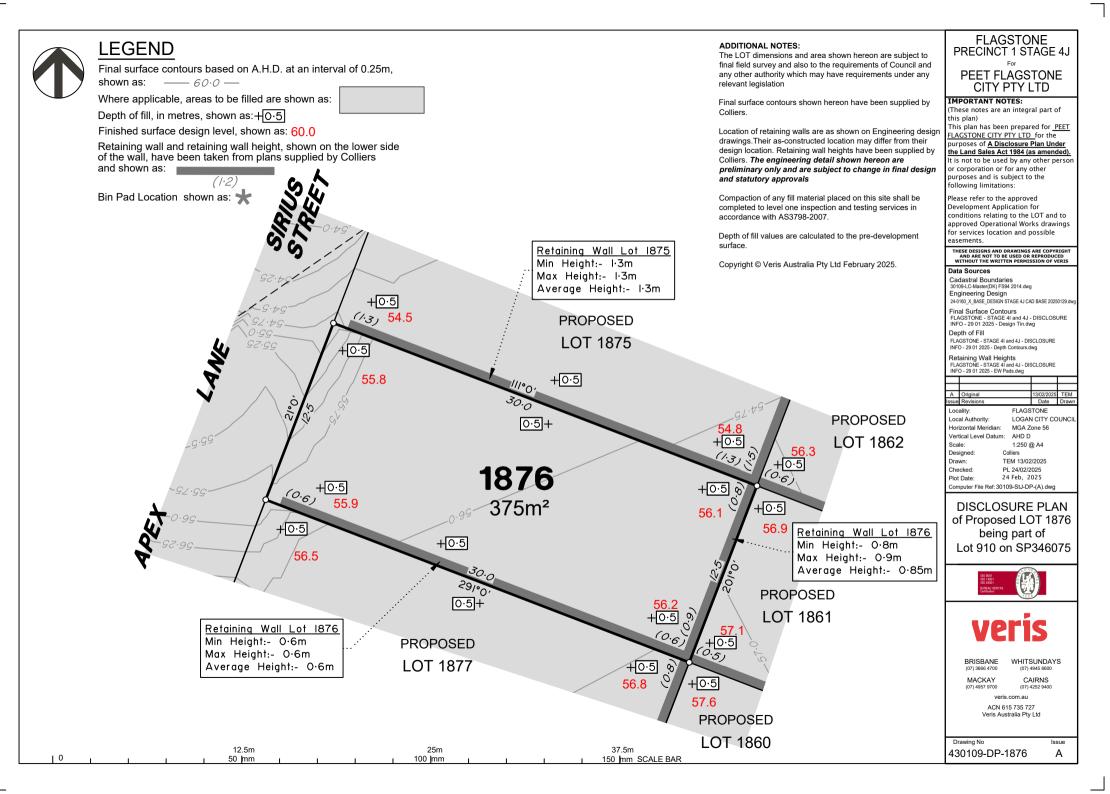

# **LEGEND** Final surface contours based on A.H.D. at an interval of 0.25m, shown as: —— 60.0 — Where applicable, areas to be filled are shown as: Depth of fill, in metres, shown as: +0.5Finished surface design level, shown as: 60.0 Retaining wall and retaining wall height, shown on the lower side of the wall, have been taken from plans supplied by Colliers and shown as: Bin Pad Location shown as:

#### ADDITIONAL NOTES:

The LOT dimensions and area shown hereon are subject to final field survey and also to the requirements of Council and any other authority which may have requirements under any relevant legislation

Final surface contours shown hereon have been supplied by Colliers.

Location of retaining walls are as shown on Engineering design drawings. Their as-constructed location may differ from their design location. Retaining wall heights have been supplied by Colliers. The engineering detail shown hereon are preliminary only and are subject to change in final design and statutory approvals

Compaction of any fill material placed on this site shall be completed to level one inspection and testing services in accordance with AS3798-2007.

Depth of fill values are calculated to the pre-development

Copyright © Veris Australia Pty Ltd February 2025.

100 lmm

150 mm SCALE BAR