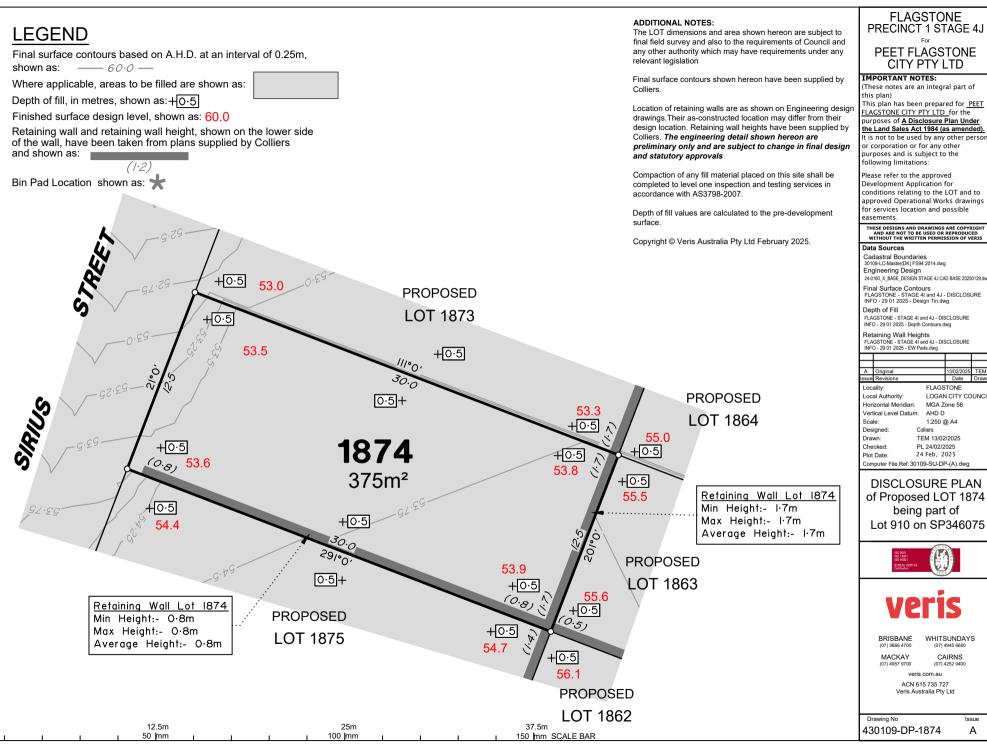

|
| Loc   | al Authority:       | LOGAN      | CITY CO    | UN  |
| Hor   | izontal Meridian    | MGA Z      | one 56     |     |
| Ver   | tical Level Datur   | n: AHD D   |            |     |
| Sca   | ile:                | 1:250 @    | @ A4       |     |
| Des   | signed:             | Colliers   |            |     |
| Dra   | wn:                 | TEM 13/02  | 2/2025     |     |
| Che   | ecked:              | PL 24/02/2 | 025        |     |
| Plot  | Date:               | 24 Feb, 2  | 025        |     |
| Con   | nouter File Ref- 30 | 110-St LDE | D (A) dwa  |     |

#### DISCLOSURE PLAN of Proposed LOT 1872 being part of Lot 910 on SP346075





BRISBANE MACKAY

WHITSUNDAYS CAIRNS

(07) 4252 9400 veris.com.au

ACN 615 735 727 Veris Australia Pty Ltd

Drawing No 430109-DP-1872





### CITY PTY LTD

LAGSTONE CITY PTY LTD for the ourposes of A Disclosure Plan Under the Land Sales Act 1984 (as amended).

t is not to be used by any other person or corporation or for any other purposes and is subject to the

Please refer to the approved Development Application for conditions relating to the LOT and to approved Operational Works drawings for services location and possible

THESE DESIGNS AND DRAWINGS ARE COPYRIGHT AND ARE NOT TO BE USED OR REPRODUCED WITHOUT THE WRITTEN PERMISSION OF VERIS

FLAGSTONE - STAGE 4I and 4J - DISCLOSURE INFO - 29 01 2025 - EW Pads.dwg

|       | Original          |       |         | 13/02/2025 | TE  |
|-------|-------------------|-------|---------|------------|-----|
| Issue | Revisions         |       |         | Date       | Dra |
| Loc   |