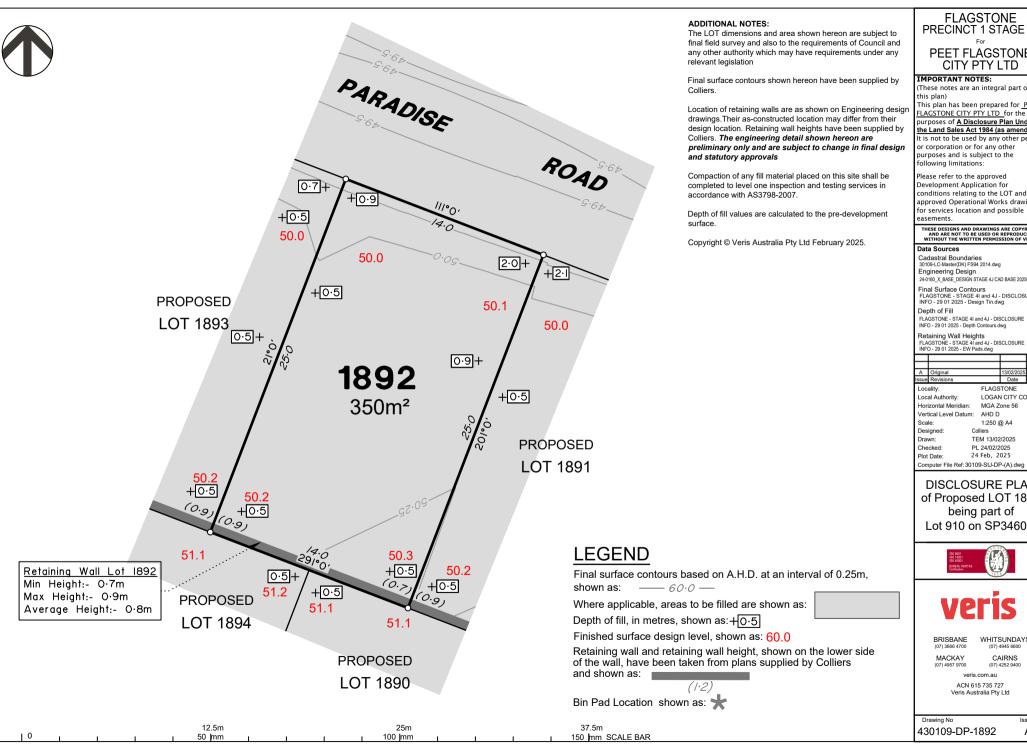

#### DISCLOSURE PLAN of Proposed LOT 1892 being part of Lot 910 on SP346075

BRISBANE

WHITSUNDAYS CAIRNS

MACKAY

(07) 4252 9400 veris.com.au

ACN 615 735 727 Veris Australia Pty Ltd

Drawing No 430109-DP-1892

Issue