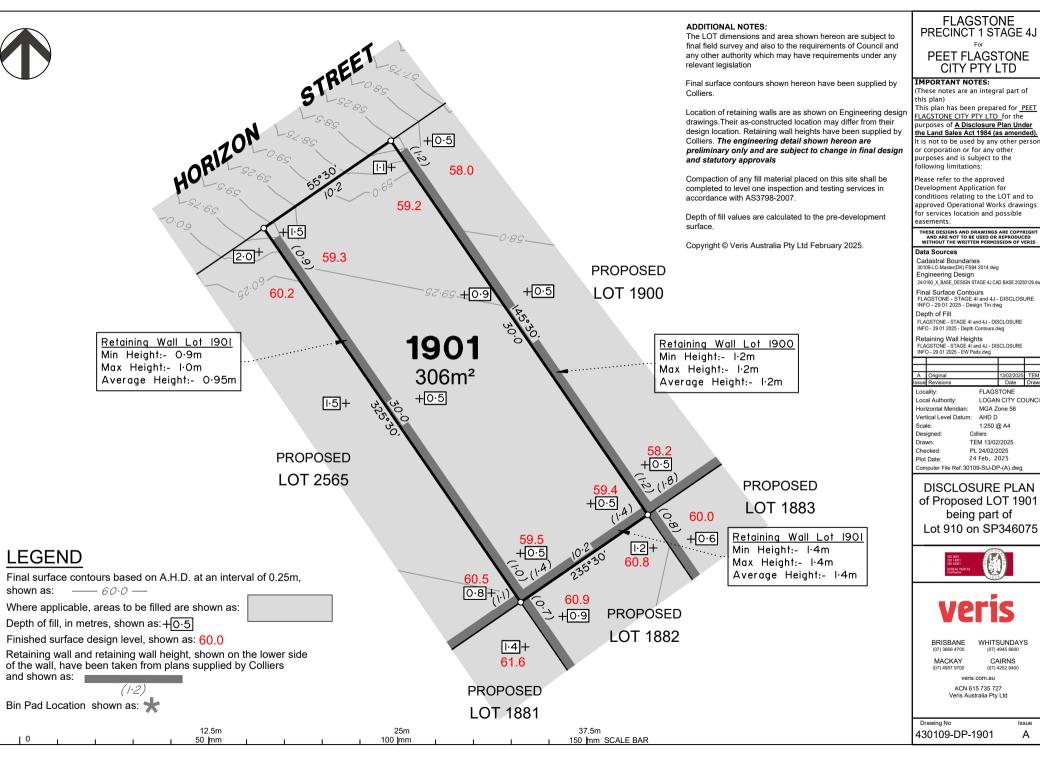

## DISCLOSURE PLAN of Proposed LOT 1901 being part of Lot 910 on SP346075

WHITSUNDAYS

veris.com.au

ACN 615 735 727

ourposes of A Disclosure Plan Under the Land Sales Act 1984 (as amended).

conditions relating to the LOT and to approved Operational Works drawings for services location and possible