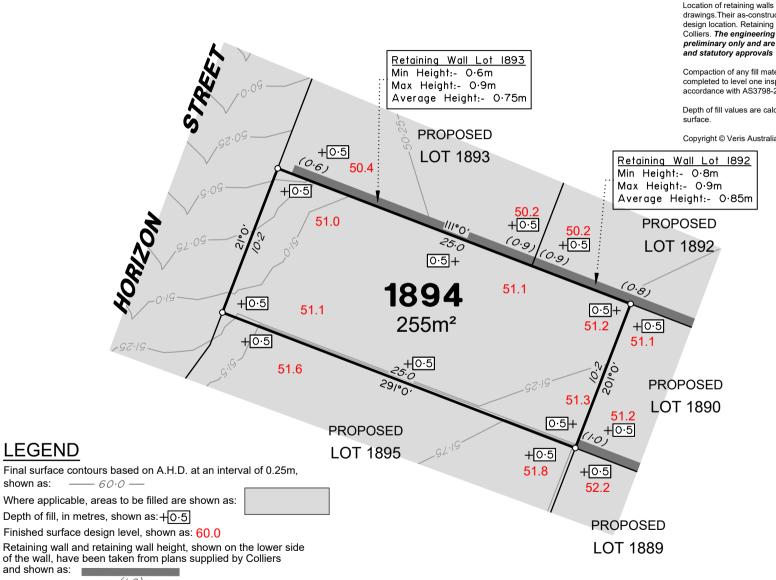

#### DISCLOSURE PLAN of Proposed LOT 1894 being part of Lot 910 on SP346075

BRISBANE

WHITSUNDAYS

MACKAY CAIRNS (07) 4252 9400

veris.com.au

ACN 615 735 727 Veris Australia Pty Ltd

Drawing No 430109-DP-1894

For