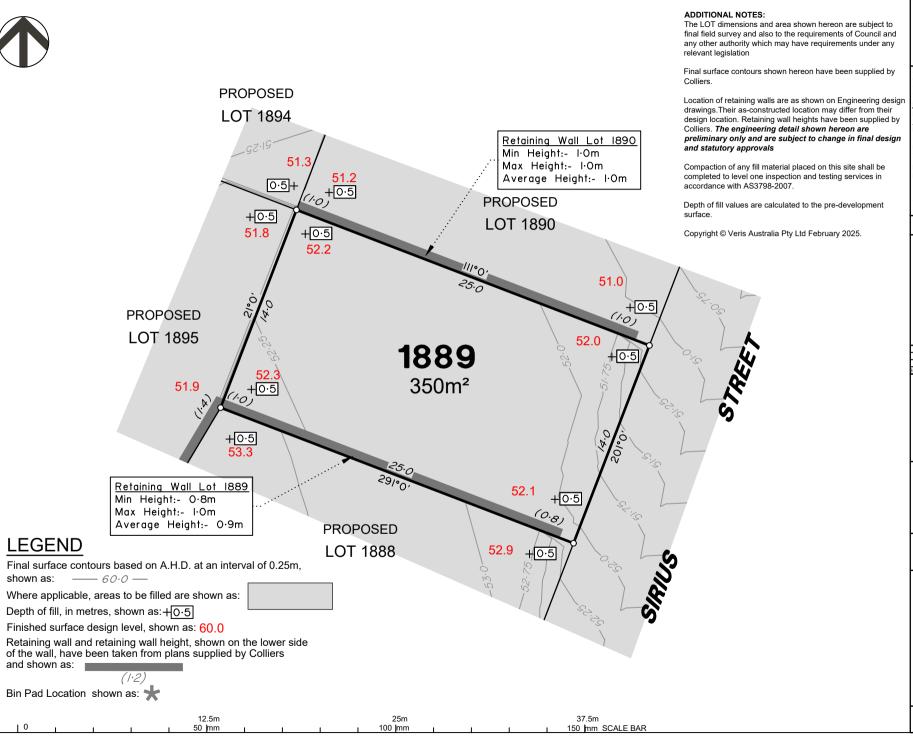

#### DISCLOSURE PLAN of Proposed LOT 1889 being part of Lot 910 on SP346075

BRISBANE (07) 3666 4700

WHITSUNDAYS (07) 4945 6600

MACKAY (07) 4957 9700 CAIRNS (07) 4252 9400

veris.com.au ACN 615 735 727

Veris Australia Pty Ltd

Drawing No 430109-DP-1889

A

12.5m

37.5m

150 mm SCALE BAR

25m

100 lmm