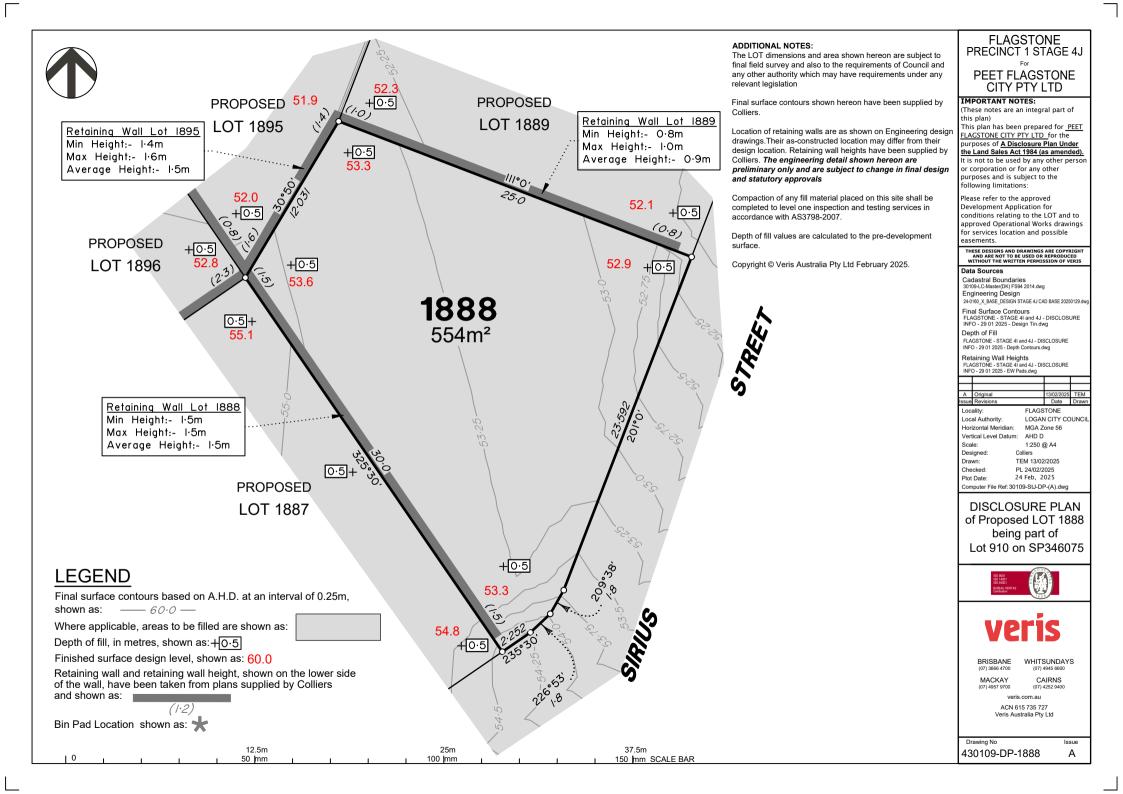

# **LEGEND** Final surface contours based on A.H.D. at an interval of 0.25m, shown as: —— 60.0 — Where applicable, areas to be filled are shown as: Depth of fill, in metres, shown as: +0.5Finished surface design level, shown as: 60.0 Retaining wall and retaining wall height, shown on the lower side of the wall, have been taken from plans supplied by Colliers and shown as: Bin Pad Location shown as:

#### ADDITIONAL NOTES:

The LOT dimensions and area shown hereon are subject to final field survey and also to the requirements of Council and any other authority which may have requirements under any relevant legislation

Final surface contours shown hereon have been supplied by Colliers.

Location of retaining walls are as shown on Engineering design drawings. Their as-constructed location may differ from their design location. Retaining wall heights have been supplied by Colliers. The engineering detail shown hereon are preliminary only and are subject to change in final design and statutory approvals

Compaction of any fill material placed on this site shall be completed to level one inspection and testing services in accordance with AS3798-2007.

Depth of fill values are calculated to the pre-development

Copyright © Veris Australia Pty Ltd February 2025.

100 lmm

150 mm SCALE BAR