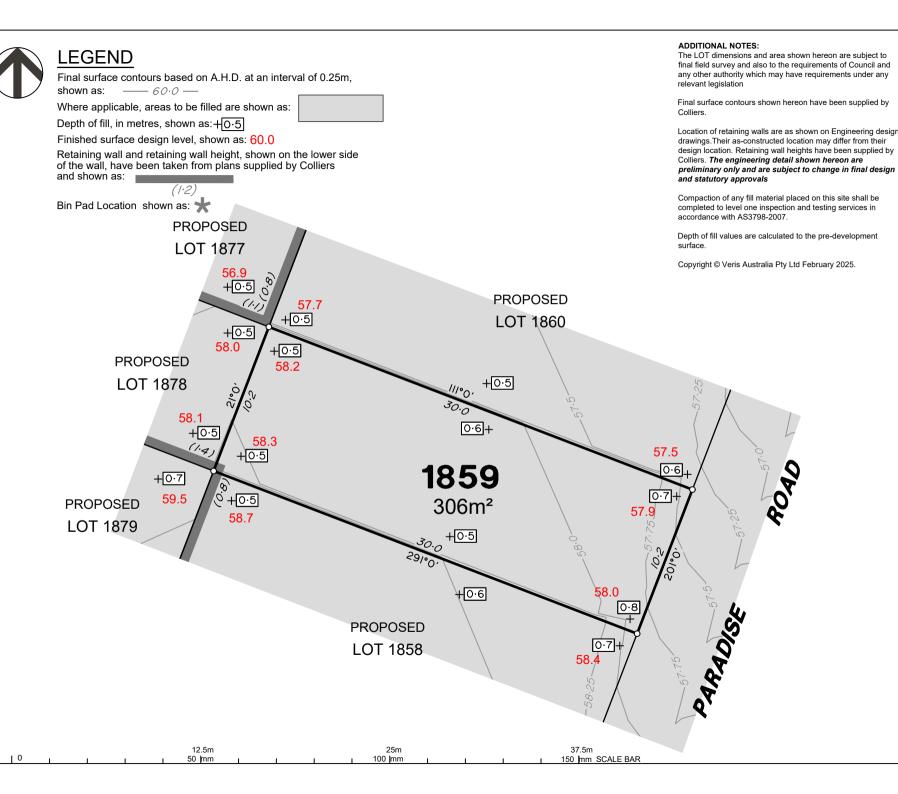

# **LEGEND** Final surface contours based on A.H.D. at an interval of 0.25m, shown as: —— 60.0 — Where applicable, areas to be filled are shown as: Depth of fill, in metres, shown as: +0.5Finished surface design level, shown as: 60.0 Retaining wall and retaining wall height, shown on the lower side of the wall, have been taken from plans supplied by Colliers and shown as: Bin Pad Location shown as:

#### ADDITIONAL NOTES:

The LOT dimensions and area shown hereon are subject to final field survey and also to the requirements of Council and any other authority which may have requirements under any relevant legislation

Final surface contours shown hereon have been supplied by Colliers.

Location of retaining walls are as shown on Engineering design drawings. Their as-constructed location may differ from their design location. Retaining wall heights have been supplied by Colliers. The engineering detail shown hereon are preliminary only and are subject to change in final design and statutory approvals

Compaction of any fill material placed on this site shall be completed to level one inspection and testing services in accordance with AS3798-2007.

Depth of fill values are calculated to the pre-development

Copyright © Veris Australia Pty Ltd February 2025.

100 lmm

150 mm SCALE BAR