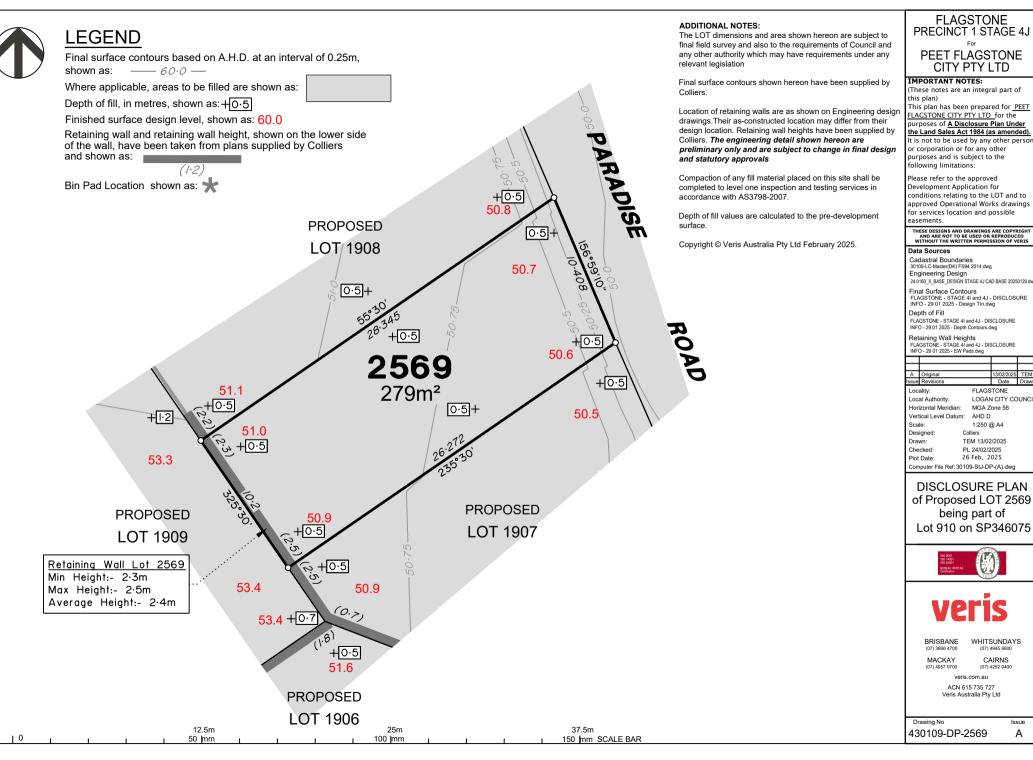

## DISCLOSURE PLAN of Proposed LOT 2569 being part of Lot 910 on SP346075

WHITSUNDAYS CAIRNS (07) 4252 9400

Issue

veris.com.au ACN 615 735 727

430109-DP-2569

Α

For