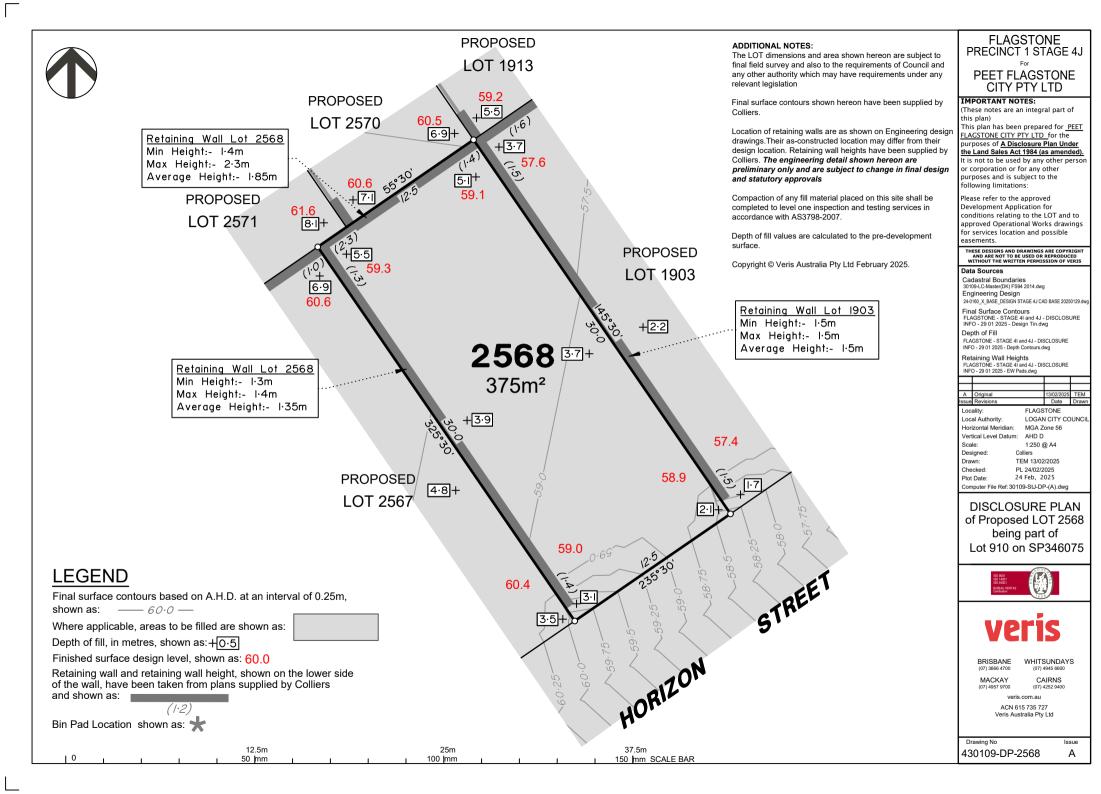

#### ADDITIONAL NOTES:

The LOT dimensions and area shown hereon are subject to final field survey and also to the requirements of Council and any other authority which may have requirements under any relevant legislation

Final surface contours shown hereon have been supplied by Colliers.

Location of retaining walls are as shown on Engineering design drawings. Their as-constructed location may differ from their design location. Retaining wall heights have been supplied by Colliers. The engineering detail shown hereon are preliminary only and are subject to change in final design and statutory approvals

Compaction of any fill material placed on this site shall be completed to level one inspection and testing services in accordance with AS3798-2007.

Depth of fill values are calculated to the pre-development

Copyright © Veris Australia Pty Ltd February 2025.

100 lmm

150 mm SCALE BAR

Final surface contours shown hereon have been supplied by

Location of retaining walls are as shown on Engineering design drawings. Their as-constructed location may differ from their design location. Retaining wall heights have been supplied by Colliers. The engineering detail shown hereon are preliminary only and are subject to change in final design and statutory approvals

Copyright © Veris Australia Pty Ltd February 2025.

#### **FLAGSTONE** PRECINCT 1 STAGE 4J

#### PEET FLAGSTONE CITY PTY LTD