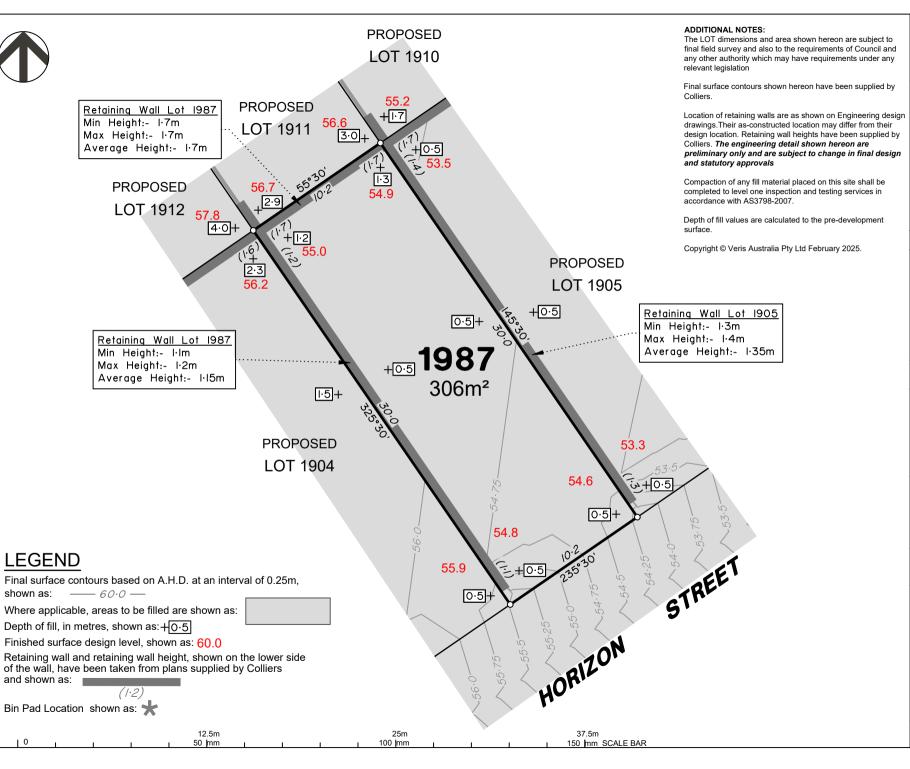

## DISCLOSURE PLAN of Proposed LOT 1987 being part of Lot 910 on SP346075

BRISBANE (07) 3666 4700

WHITSUNDAYS (07) 4945 6600

MACKAY CAIRNS (07) 4957 9700 (07) 4252 9400

> veris.com.au ACN 615 735 727

ACN 615 735 727 Veris Australia Pty Ltd

Drawing No 430109-DP-1987

A