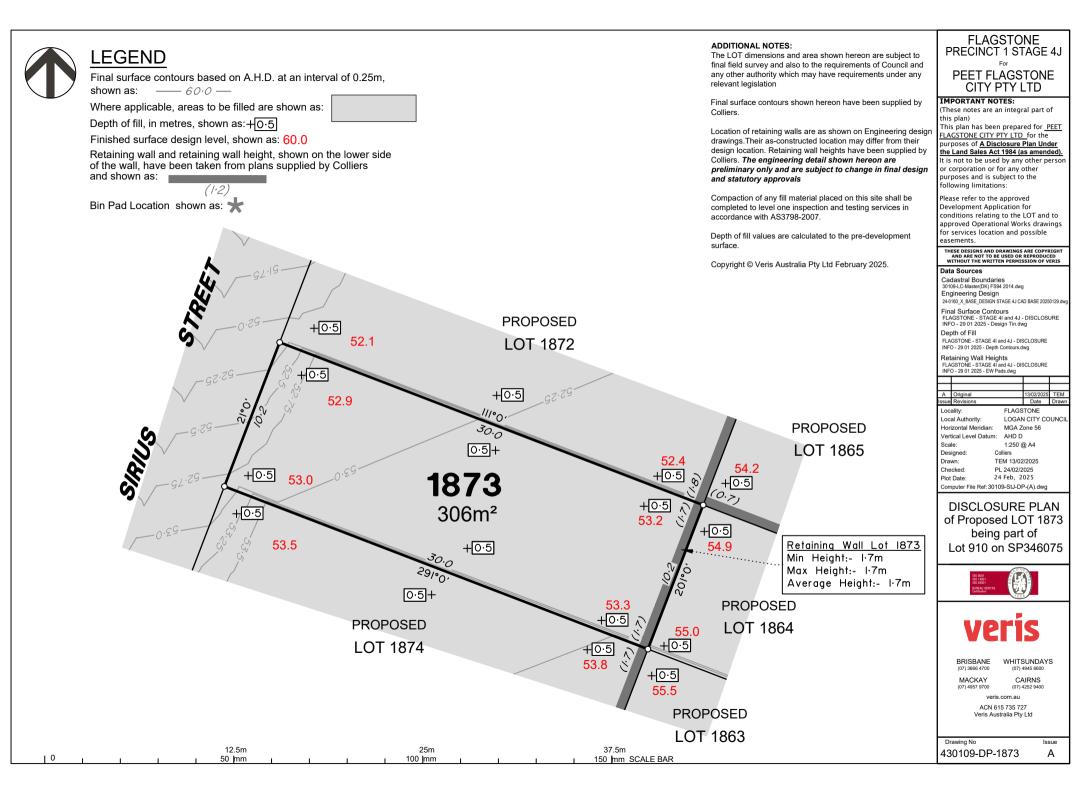

#### DISCLOSURE PLAN of Proposed LOT 1874 being part of Lot 910 on SP346075

CAIRNS

(07) 4252 9400

ACN 615 735 727 Veris Australia Pty Ltd

ourposes of A Disclosure Plan Under

conditions relating to the LOT and to approved Operational Works drawings