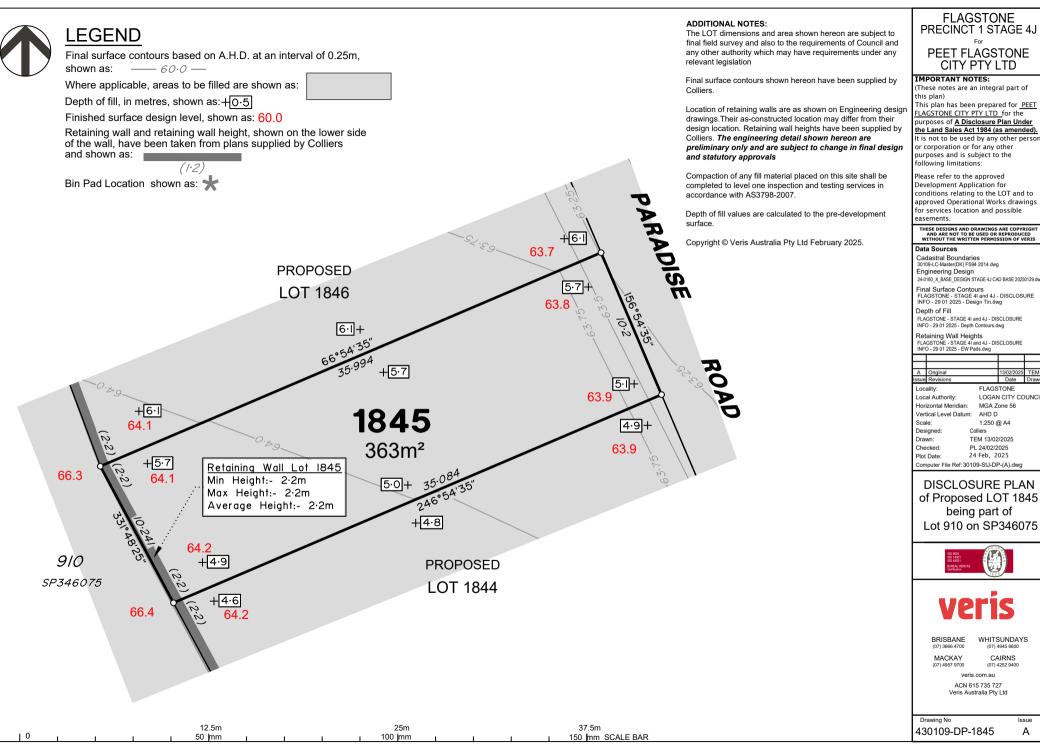

al Authority:      |      | LOGA    | N CITY CO  | UNC  |
| Hor   | izontal Meridian   |      | MGA Z   | one 56     |      |
| Verl  | tical Level Datur  | n:   | AHD D   |            |      |
| Sca   | le:                |      | 1:250 ( | @ A4       |      |
| Des   | igned:             | Coll | iers    |            |      |
| Drav  | wn:                | TEI  | M 13/02 | 2/2025     |      |
| Che   | cked:              | PL   | 24/02/2 | 025        |      |
| Plot  | Date:              | 24   | Feb, 2  | 025        |      |
| Com   | putor File Bof: 20 | 1100 | CHIDI   | D (A) dwa  |      |

#### DISCLOSURE PLAN of Proposed LOT 1844 being part of Lot 910 on SP346075





WHITSUNDAYS CAIRNS

(07) 4252 9400 veris.com.au

ACN 615 735 727 Veris Australia Pty Ltd

430109-DP-1844

Α

Issue



### CITY PTY LTD

LAGSTONE CITY PTY LTD for the purposes of A Disclosure Plan Under the Land Sales Act 1984 (as amended).

t is not to be used by any other person or corporation or for any other purposes and is subject to the

conditions relating to the LOT and to approved Operational Works drawings for services location and possible

FLAGSTONE - STAGE 4I and 4J - DISCLOSURE INFO - 29 01 2025 - EW Pads.dwg

| Α    | Original          |     |         | 13/02/2025 | TE  |
|------|-------------------|-----|---------|------------|-----|
|      | Revisions         |     |         | Date       | Dra |
| Loc  | ality:            |     | FLAGS   | TONE       |     |
| Loc  | al Authority:     |     | LOGAN   | CITY CO    | UNO |
| Hori | izontal Meridian  |     | MGA Z   | one 56     |     |
| V