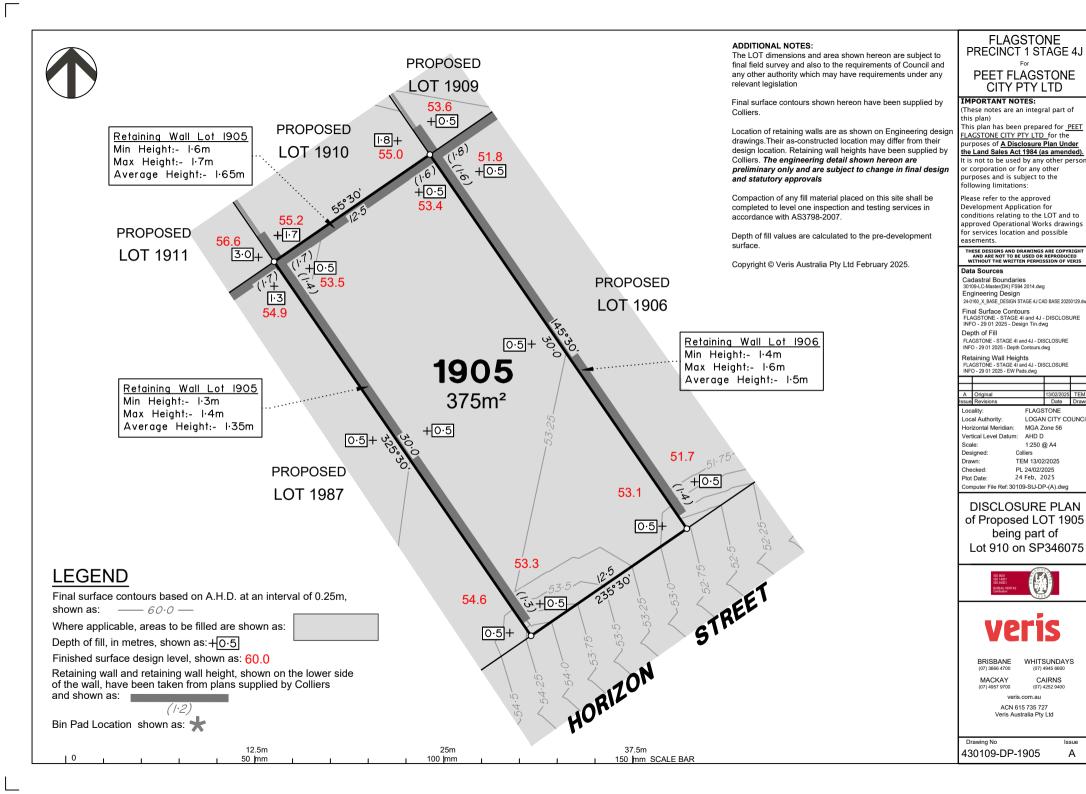

Depth of Fill

FLAGSTONE - STAGE 4I and 4J - DISCLOSURE INFO - 29 01 2025 - Depth Contours.dwg

Retaining Wall Heights FLAGSTONE - STAGE 4I and 4J - DISCLOSURE INFO - 29 01 2025 - EW Pads.dwg

| Α     | Original            |           | 13/02/2025 | TE  |
|-------|---------------------|-----------|------------|-----|
| Issue | Revisions           |           | Date       | Dra |
| Loc   | ality:              | FLAG      | STONE      |     |
| Loc   | al Authority:       | LOGA      | N CITY CO  | DUN |
| Hor   | izontal Meridian:   | MGA       | Zone 56    |     |
| Verl  | tical Level Datun   | n: AHD    | D          |     |
| Sca   | le:                 | 1:250     | @ A4       |     |
| Des   | igned:              | Colliers  |            |     |
| Drav  | wn:                 | TEM 13/0  | 2/2025     |     |
| Che   | cked:               | PL 24/02  | /2025      |     |
| Plot  | Date:               | 24 Feb,   | 2025       |     |
| Con   | nputer File Ref: 30 | 109-StJ-E | P-(A).dwg  |     |

### DISCLOSURE PLAN of Proposed LOT 1906 being part of Lot 910 on SP346075

BRISBANE (07) 3666 4700

WHITSUNDAYS (07) 4945 6600

MACKAY (07) 4957 9700

CAIRNS 00 (07) 4252 9400 veris.com.au

ACN 615 735 727 Veris Australia Pty Ltd

Drawing No 430109-DP-1906

6 A