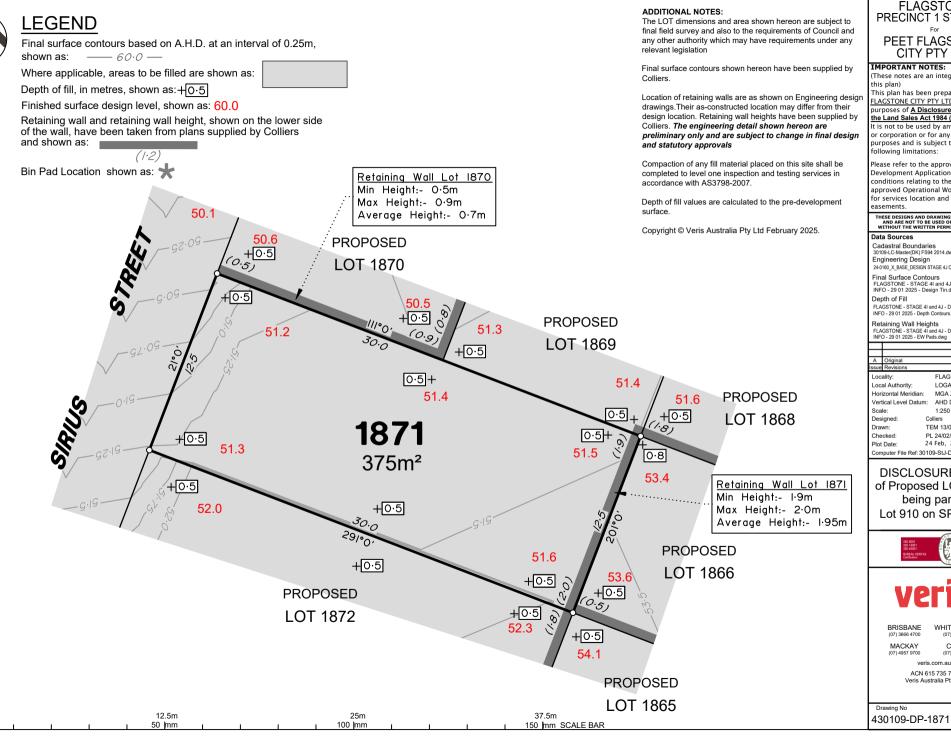

# **LEGEND** Final surface contours based on A.H.D. at an interval of 0.25m, shown as: —— 60.0 — Where applicable, areas to be filled are shown as: Depth of fill, in metres, shown as: +0.5Finished surface design level, shown as: 60.0 Retaining wall and retaining wall height, shown on the lower side of the wall, have been taken from plans supplied by Colliers and shown as: Bin Pad Location shown as:

#### ADDITIONAL NOTES:

The LOT dimensions and area shown hereon are subject to final field survey and also to the requirements of Council and any other authority which may have requirements under any relevant legislation

Final surface contours shown hereon have been supplied by

Location of retaining walls are as shown on Engineering design drawings. Their as-constructed location may differ from their design location. Retaining wall heights have been supplied by Colliers. The engineering detail shown hereon are preliminary only and are subject to change in final design and statutory approvals

Compaction of any fill material placed on this site shall be completed to level one inspection and testing services in accordance with AS3798-2007.

Depth of fill values are calculated to the pre-development

Copyright © Veris Australia Pty Ltd February 2025.

#### **FLAGSTONE** PRECINCT 1 STAGE 4J