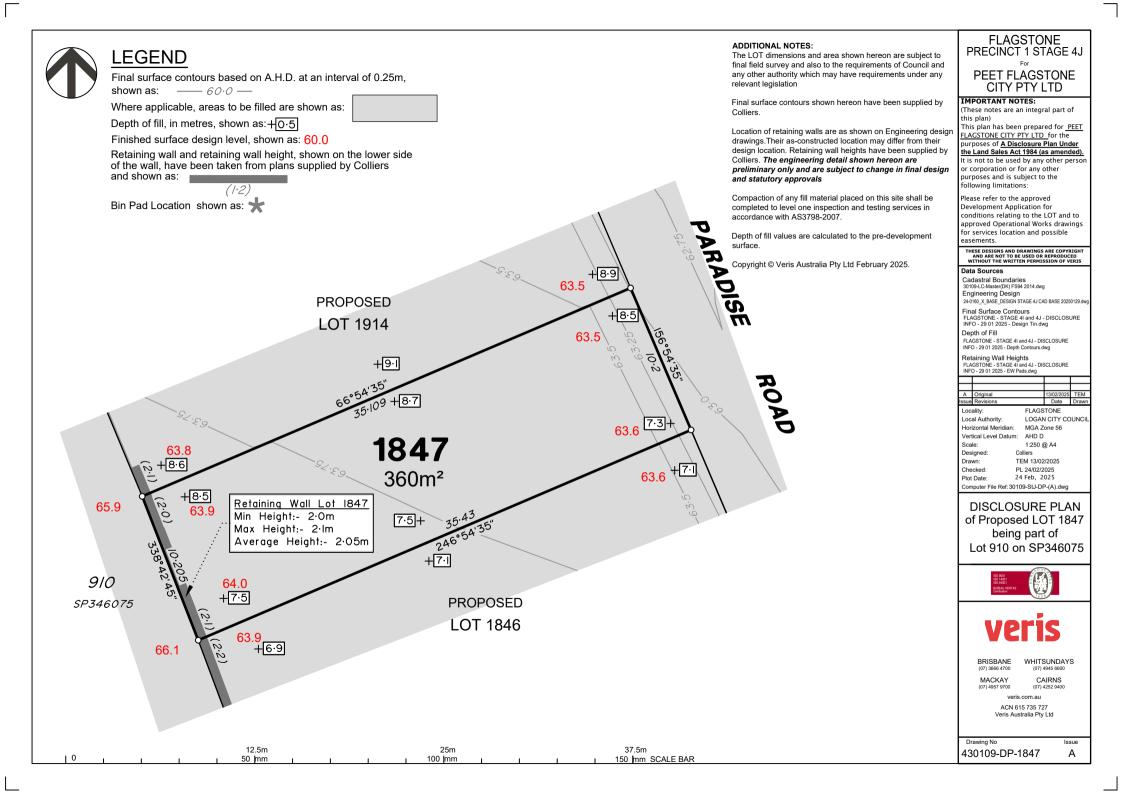

# **LEGEND** Final surface contours based on A.H.D. at an interval of 0.25m, shown as: —— 60.0 — Where applicable, areas to be filled are shown as: Depth of fill, in metres, shown as: +0.5Finished surface design level, shown as: 60.0 Retaining wall and retaining wall height, shown on the lower side of the wall, have been taken from plans supplied by Colliers and shown as: Bin Pad Location shown as:

#### ADDITIONAL NOTES:

The LOT dimensions and area shown hereon are subject to final field survey and also to the requirements of Council and any other authority which may have requirements under any relevant legislation

Final surface contours shown hereon have been supplied by Colliers.

Location of retaining walls are as shown on Engineering design drawings. Their as-constructed location may differ from their design location. Retaining wall heights have been supplied by Colliers. The engineering detail shown hereon are preliminary only and are subject to change in final design and statutory approvals

Compaction of any fill material placed on this site shall be completed to level one inspection and testing services in accordance with AS3798-2007.

Depth of fill values are calculated to the pre-development

Copyright © Veris Australia Pty Ltd February 2025.

100 lmm

150 mm SCALE BAR