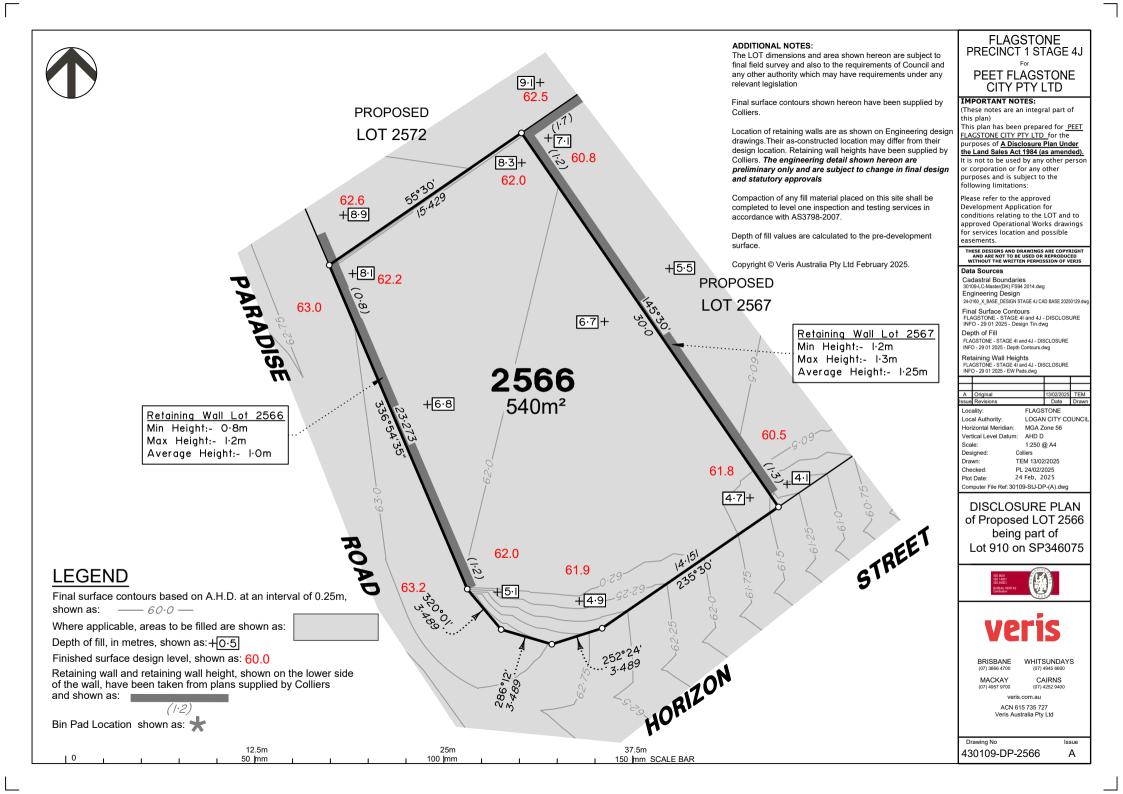

s          |             | Date       | Dra |  |
| Loc   | ality:             | FLAGS       | FLAGSTONE  |     |  |
| Loc   | al Authority:      | LOGAN       | CITY CO    | UN  |  |
| Hor   | izontal Meridian   | MGA Z       | one 56     |     |  |
| Ver   | tical Level Datur  | n: AHD D    | AHD D      |     |  |
| Sca   | le:                | 1:250 (     | @ A4       |     |  |
| Des   | igned:             | Colliers    |            |     |  |
| Dra   | wn:                | TEM 13/02   | 2/2025     |     |  |
| Che   | cked:              | PL 24/02/2  | 025        |     |  |
| Plot  | Date:              | 24 Feb, 2   | 025        |     |  |
| Con   | nutor File Bof: 20 | 1100 C+1 D1 | O (A) dwa  |     |  |

### DISCLOSURE PLAN of Proposed LOT 2565 being part of Lot 910 on SP346075