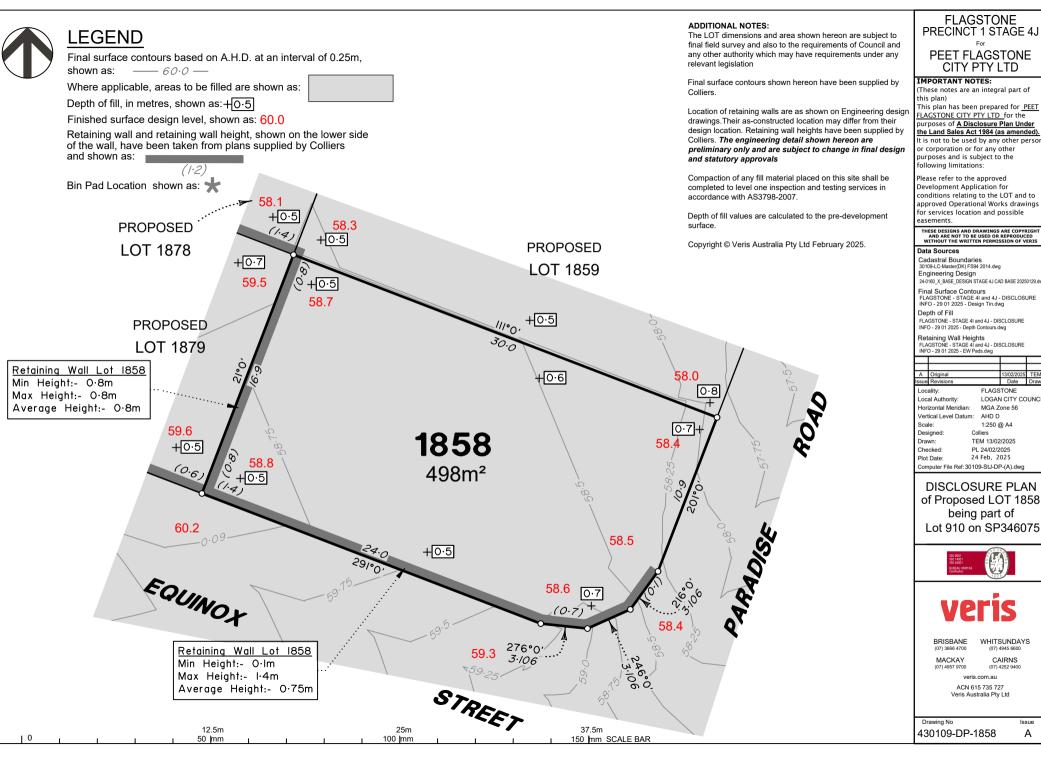

#### DISCLOSURE PLAN of Proposed LOT 1858 being part of Lot 910 on SP346075

WHITSUNDAYS

CAIRNS (07) 4252 9400

ACN 615 735 727 Veris Australia Pty Ltd

Α

# **LEGEND** Final surface contours based on A.H.D. at an interval of 0.25m, shown as: —— 60.0 — Where applicable, areas to be filled are shown as: Depth of fill, in metres, shown as: +0.5Finished surface design level, shown as: 60.0 Retaining wall and retaining wall height, shown on the lower side of the wall, have been taken from plans supplied by Colliers and shown as: Bin Pad Location shown as:

#### ADDITIONAL NOTES:

The LOT dimensions and area shown hereon are subject to final field survey and also to the requirements of Council and any other authority which may have requirements under any relevant legislation

Final surface contours shown hereon have been supplied by Colliers.

Location of retaining walls are as shown on Engineering design drawings. Their as-constructed location may differ from their design location. Retaining wall heights have been supplied by Colliers. The engineering detail shown hereon are preliminary only and are subject to change in final design and statutory approvals

Compaction of any fill material placed on this site shall be completed to level one inspection and testing services in accordance with AS3798-2007.

Depth of fill values are calculated to the pre-development

Copyright © Veris Australia Pty Ltd February 2025.

100 lmm

150 mm SCALE BAR