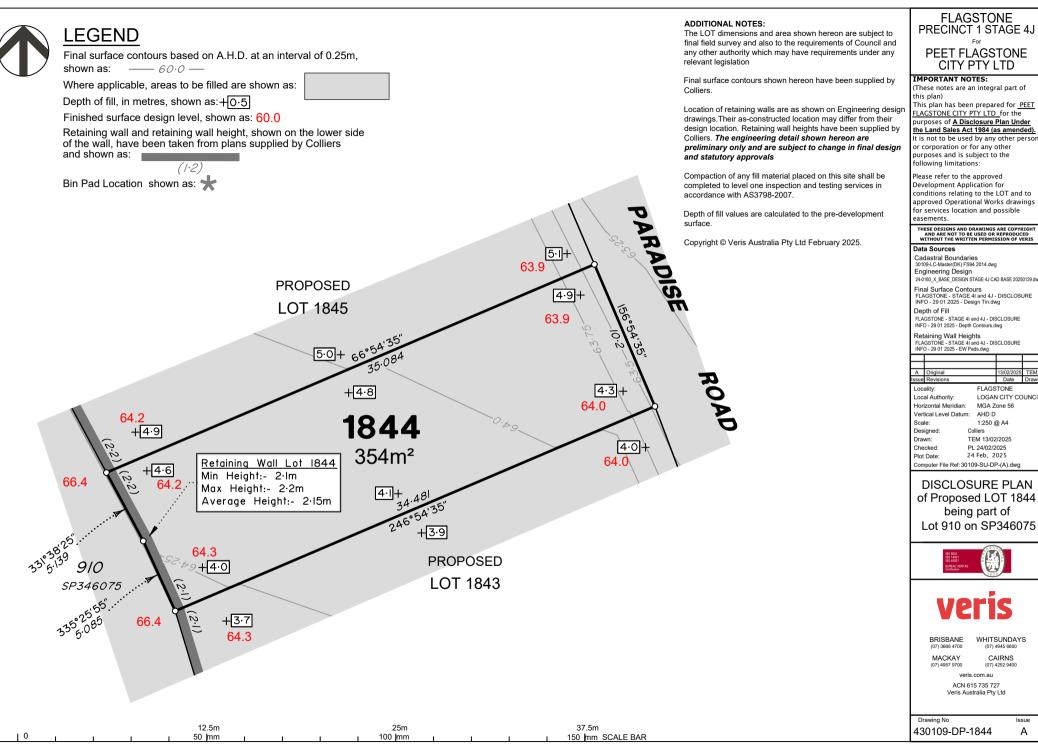

#### DISCLOSURE PLAN of Proposed LOT 1844 being part of Lot 910 on SP346075

WHITSUNDAYS CAIRNS

(07) 4252 9400 veris.com.au

ACN 615 735 727 Veris Australia Pty Ltd

430109-DP-1844

Α

Issue