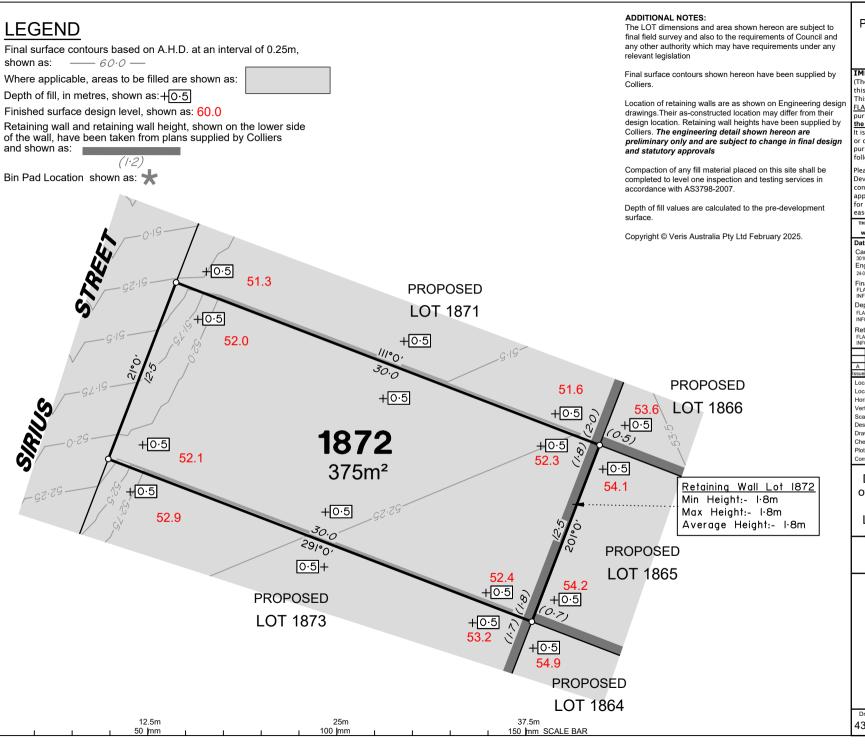

#### DISCLOSURE PLAN of Proposed LOT 1872 being part of Lot 910 on SP346075

BRISBANE MACKAY

WHITSUNDAYS CAIRNS

(07) 4252 9400 veris.com.au

ACN 615 735 727 Veris Australia Pty Ltd

Drawing No 430109-DP-1872