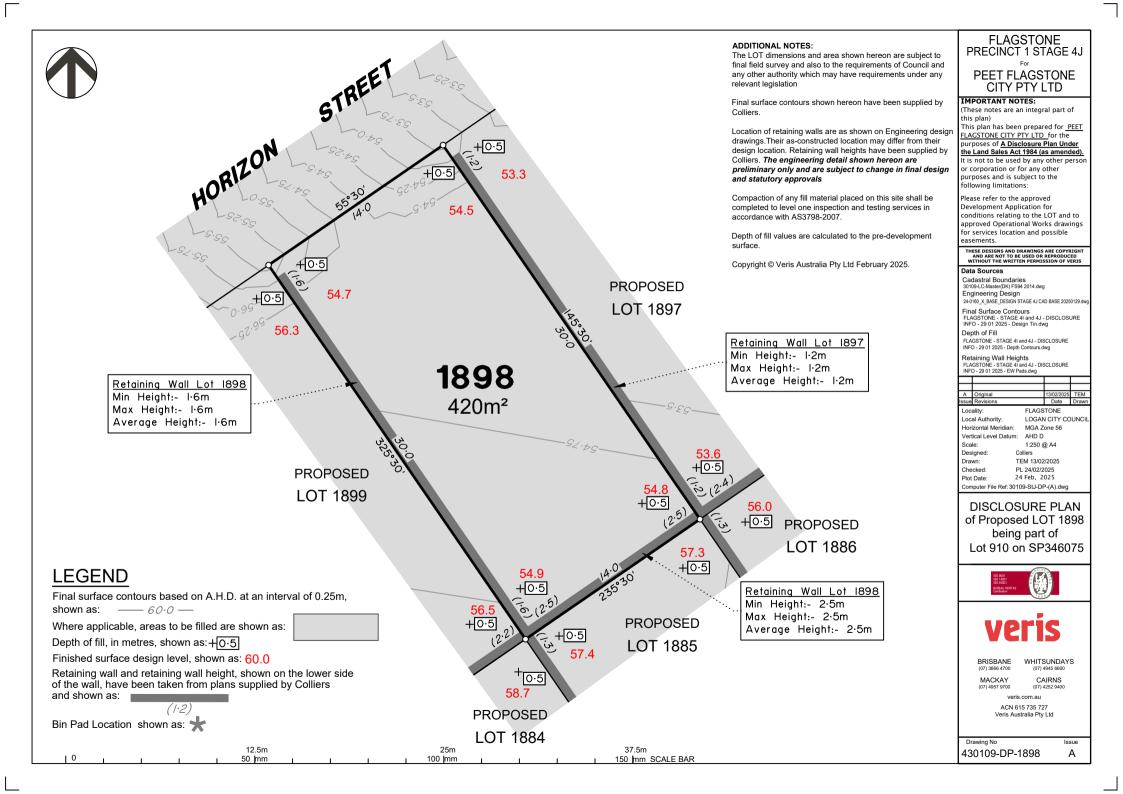

A4   |    |  |  |
|  |                                         |                  |    | olliers         |        |    |  |  |
|  |                                         |                  |    | EM 13/02/2025   |        |    |  |  |
|  | Che                                     | cked:            | PL | 24/02/2         | 2025   |    |  |  |
|  | Plot                                    | Date:            | 24 | Feb, 2          | 025    |    |  |  |
|  | Computer File Ref: 30109-StJ-DP-(A).dwg |                  |    |                 |        |    |  |  |

#### DISCLOSURE PLAN of Proposed LOT 1896 being part of Lot 910 on SP346075





BRISBANE (07) 3666 4700

WHITSUNDAYS (07) 4945 6600

MACKAY CAIRNS

veris.com.au

ACN 615 735 727 Veris Australia Pty Ltd

Drawing No

430109-DP-1896 A









# CITY PTY LTD

LAGSTONE CITY PTY LTD for the ourposes of A Disclosure Plan Under the Land Sales Act 1984 (as amended)

t is not to be used by any other persor or corporation or for any other purposes and is subject to the

conditions relating to the LOT and to approved Operational Works drawings for services location and possible

| Α     | Original          |               | 13/02/2025      | TE  |  |
|-------|-------------------|---------------|-----------------|-----|--|
| Issue | Revisions         |               | Date            | Dra |  |
| Loc   | ality:            | FLAGS         | FLAGSTONE       |     |  |
| Loc   | al Authority:     | LOGAN         | LOGAN CITY COUN |     |  |
| Hor   | izontal Meridian: | MGA Z         | one 56          |     |  |
| Verl  | tical Level