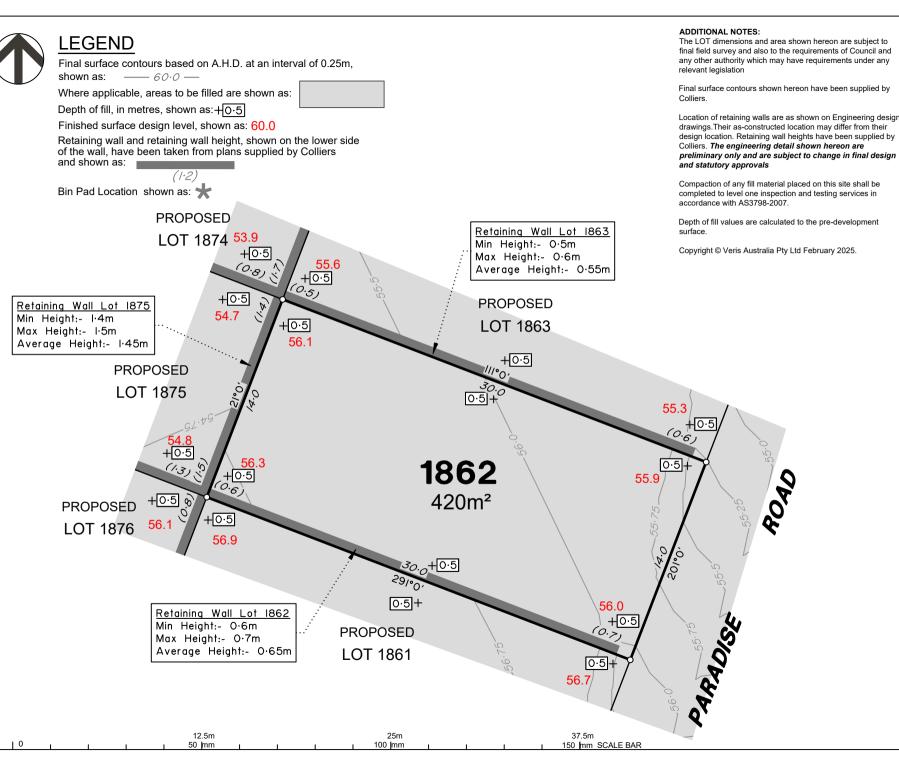

### DISCLOSURE PLAN of Proposed LOT 1862 being part of Lot 910 on SP346075

BRISBANE (07) 3666 4700

WHITSUNDAYS (07) 4945 6600

MACKAY CAIRNS (07) 4957 9700 (07) 4252 9400

veris.com.au

ACN 615 735 727 Veris Australia Pty Ltd

### DISCLOSURE PLAN of Proposed LOT 1863 being part of Lot 910 on SP346075

BRISBANE (07) 3666 4700

WHITSUNDAYS (07) 4945 6600

MACKAY CAIRNS

veris.com.au

ACN 615 735 727 Veris Australia Pty Ltd

Drawing No 430109-DP-1863