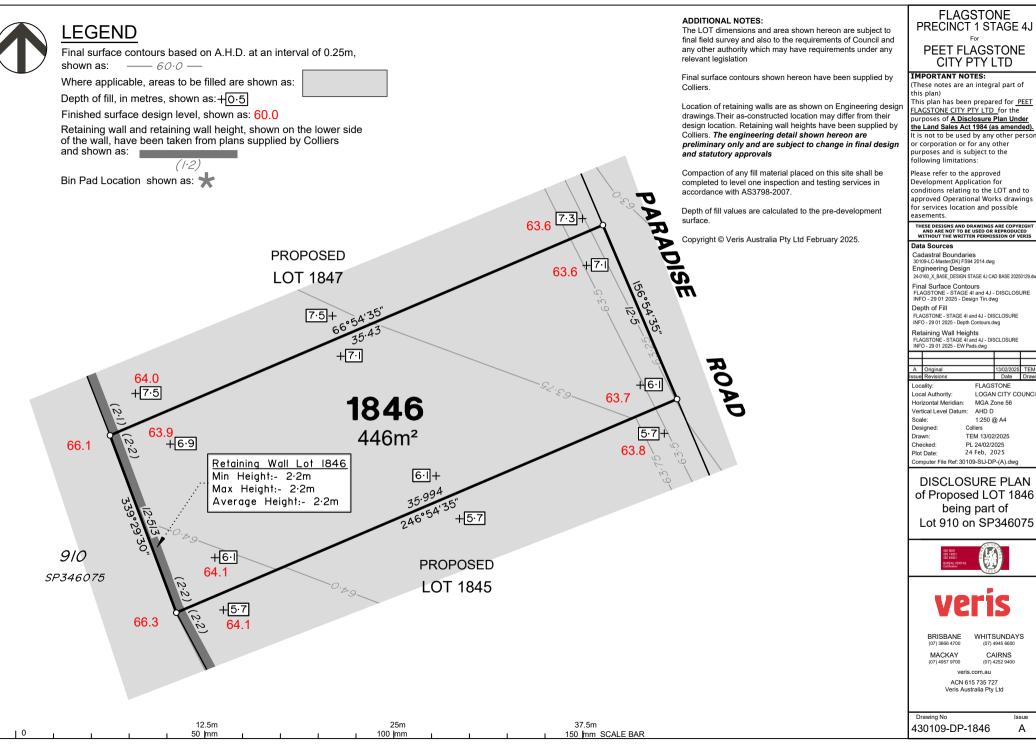

#### DISCLOSURE PLAN of Proposed LOT 1846 being part of Lot 910 on SP346075

WHITSUNDAYS

# **LEGEND** Final surface contours based on A.H.D. at an interval of 0.25m, shown as: —— 60.0 — Where applicable, areas to be filled are shown as: Depth of fill, in metres, shown as: +0.5Finished surface design level, shown as: 60.0 Retaining wall and retaining wall height, shown on the lower side of the wall, have been taken from plans supplied by Colliers and shown as: Bin Pad Location shown as:

#### ADDITIONAL NOTES:

The LOT dimensions and area shown hereon are subject to final field survey and also to the requirements of Council and any other authority which may have requirements under any relevant legislation

Final surface contours shown hereon have been supplied by Colliers.

Location of retaining walls are as shown on Engineering design drawings. Their as-constructed location may differ from their design location. Retaining wall heights have been supplied by Colliers. The engineering detail shown hereon are preliminary only and are subject to change in final design and statutory approvals

Compaction of any fill material placed on this site shall be completed to level one inspection and testing services in accordance with AS3798-2007.

Depth of fill values are calculated to the pre-development

Copyright © Veris Australia Pty Ltd February 2025.

100 lmm

150 mm SCALE BAR