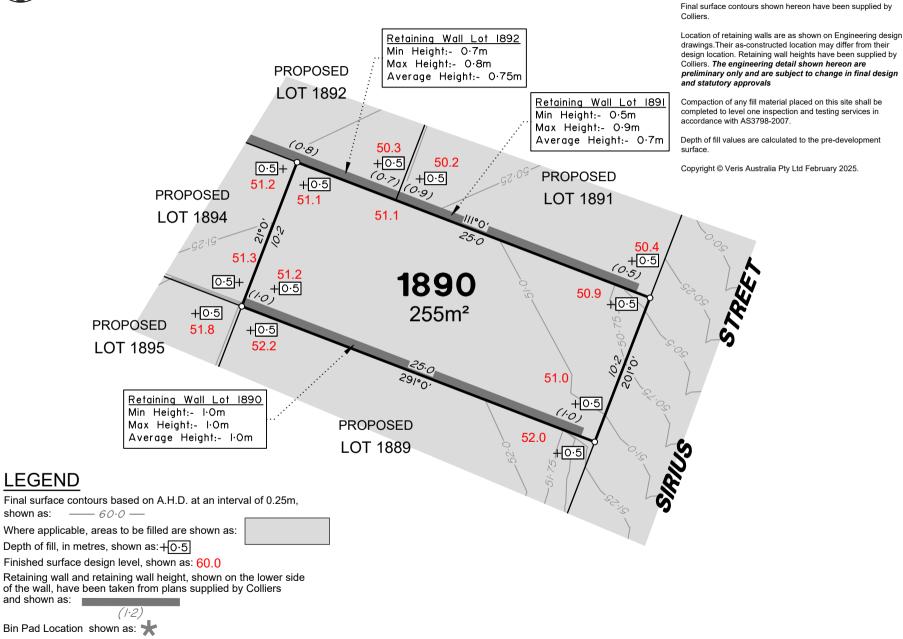

### DISCLOSURE PLAN of Proposed LOT 1890 being part of Lot 910 on SP346075

BRISBANE (07) 3666 4700 MACKAY

WHITSUNDAYS (07) 4945 6600

CAIRNS

veris.com.au

ACN 615 735 727 Veris Australia Pty Ltd

Drawing No 430109-DP-1890

09-DP-1890 A