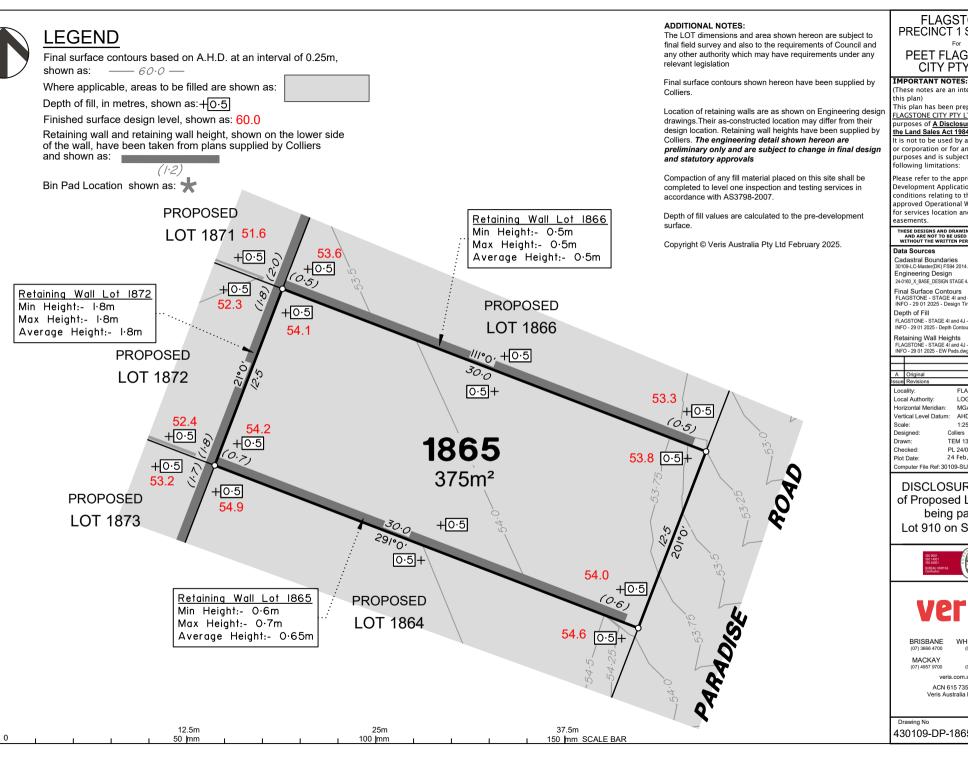

#### DISCLOSURE PLAN of Proposed LOT 1865 being part of Lot 910 on SP346075

BRISBANE

WHITSUNDAYS CAIRNS

(07) 4252 9400

veris.com.au ACN 615 735 727 Veris Australia Pty Ltd

430109-DP-1865