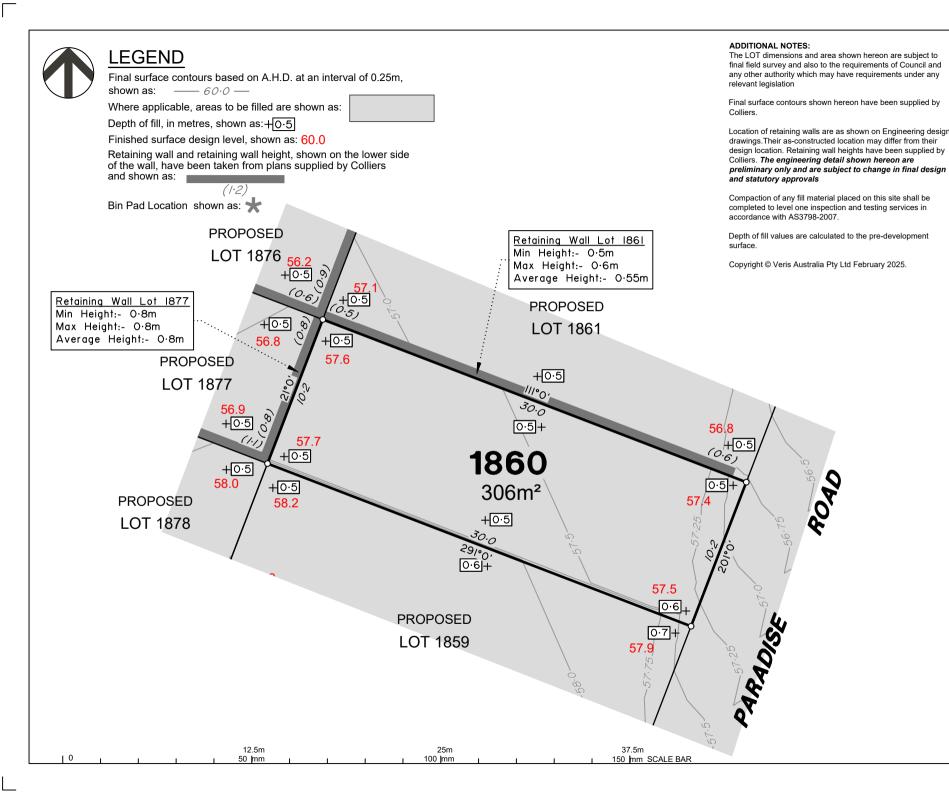

### DISCLOSURE PLAN of Proposed LOT 1860 being part of Lot 910 on SP346075

BRISBANE (07) 3666 4700

WHITSUNDAYS (07) 4945 6600

MACKAY (07) 4957 9700

CAIRNS 00 (07) 4252 9400 veris.com.au

ACN 615 735 727 Veris Australia Pty Ltd

### DISCLOSURE PLAN of Proposed LOT 1861 being part of Lot 910 on SP346075

BRISBANE (07) 3666 4700

WHITSUNDAYS (07) 4945 6600

MACKAY CAIRNS (07) 4957 9700 (07) 4252 9400

veris.com.au

ACN 615 735 727 Veris Australia Pty Ltd