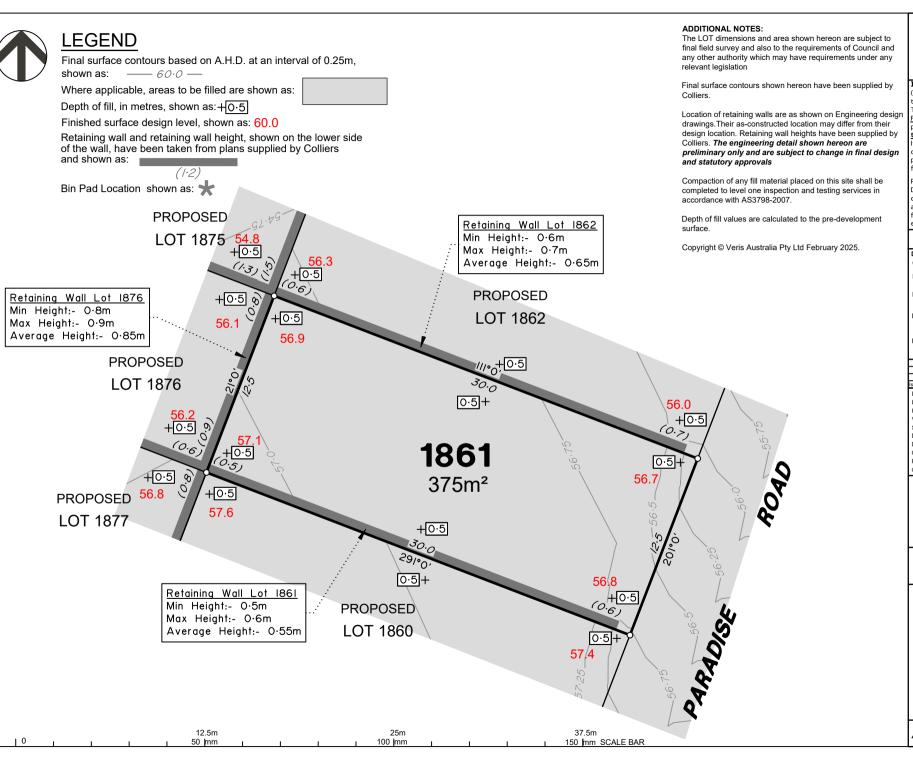

### DISCLOSURE PLAN of Proposed LOT 1861 being part of Lot 910 on SP346075

BRISBANE (07) 3666 4700

WHITSUNDAYS (07) 4945 6600

MACKAY CAIRNS (07) 4957 9700 (07) 4252 9400

veris.com.au

ACN 615 735 727 Veris Australia Pty Ltd

### DISCLOSURE PLAN of Proposed LOT 1862 being part of Lot 910 on SP346075

BRISBANE (07) 3666 4700

WHITSUNDAYS (07) 4945 6600

MACKAY CAIRNS (07) 4957 9700 (07) 4252 9400

veris.com.au

ACN 615 735 727 Veris Australia Pty Ltd