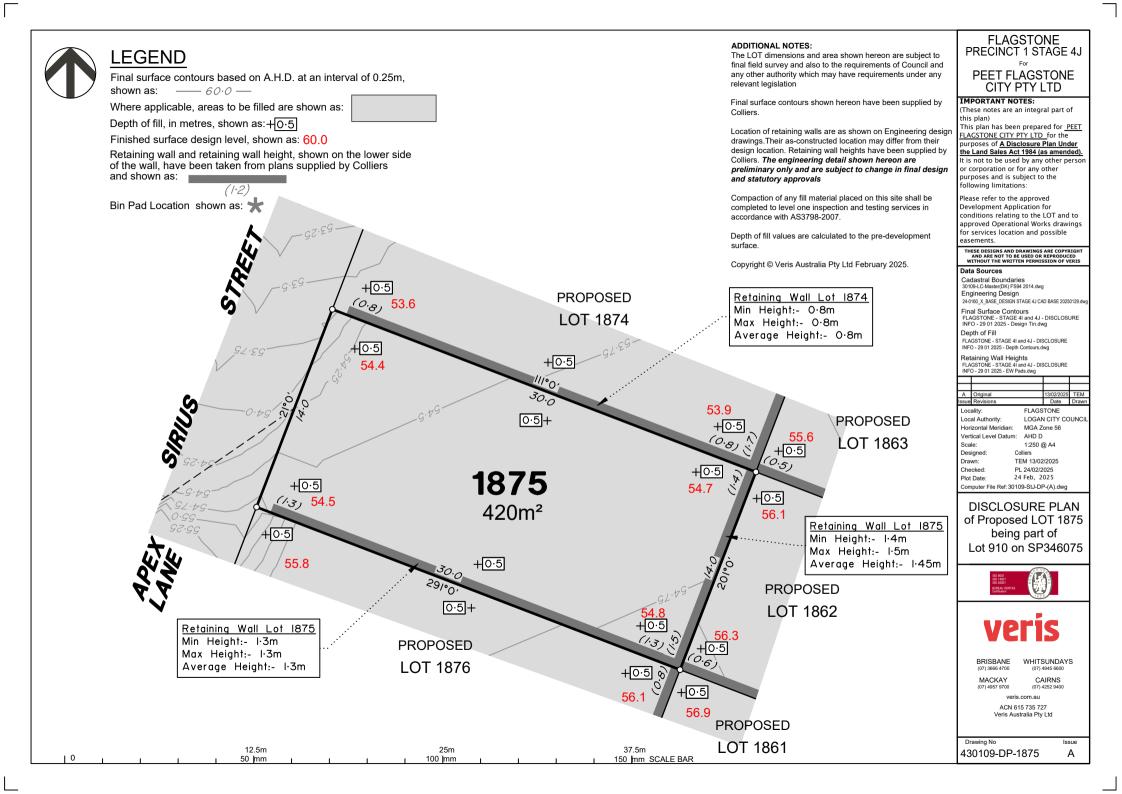

|       | FLAGS   | STONE      |     |
| Loc   | al Authority:     |       | LOGA    | N CITY CC  | UN  |
| Hor   | izontal Meridian  | :     | MGA Z   | one 56     |     |
| Verl  | tical Level Datur | m:    | AHD D   |            |     |
| Sca   | le:               |       | 1:250 ( | @ A4       |     |
| Des   | igned:            | Colli | iers    |            |     |
| Drav  | wn:               | TEN   | M 13/02 | 2/2025     |     |
| Che   | cked:             | PL:   | 24/02/2 | 2025       |     |
| Plot  | Date:             | 24    | Feb, 2  | 025        |     |
| Com   | puter File Ref: 3 | 0109  | -StJ-DI | P-(A).dwg  |     |

#### DISCLOSURE PLAN of Proposed LOT 1874 being part of Lot 910 on SP346075





CAIRNS

(07) 4252 9400

ACN 615 735 727 Veris Australia Pty Ltd







ourposes of A Disclosure Plan Under

conditions relating to the LOT and to approved Operational Works drawings

| Α     | Original          |            | 13/02/2025 | TE  |
|-------|-------------------|------------|------------|-----|
| Issue | Revisions         |            | Date       | Dra |
| Loc   | ality:            | FLAGS      | STONE      |     |
| Loc   | al Authority:     | LOGA       | N CITY CC  | UN  |
| Hor   | izontal Meridian: | MGA Z      | one 56     |     |
| Ver   | tical Level Datun | n: AHD D   |            |     |
| Sca   | le:               | 1:250 (    | @ A4       |     |
| Des   | igned:            | Colliers   |            |     |
| Dra   | wn:               | TEM 13/02  | 2/2025     |     |
| Che   | cked:             | PL 24/02/2 | 2025       |     |