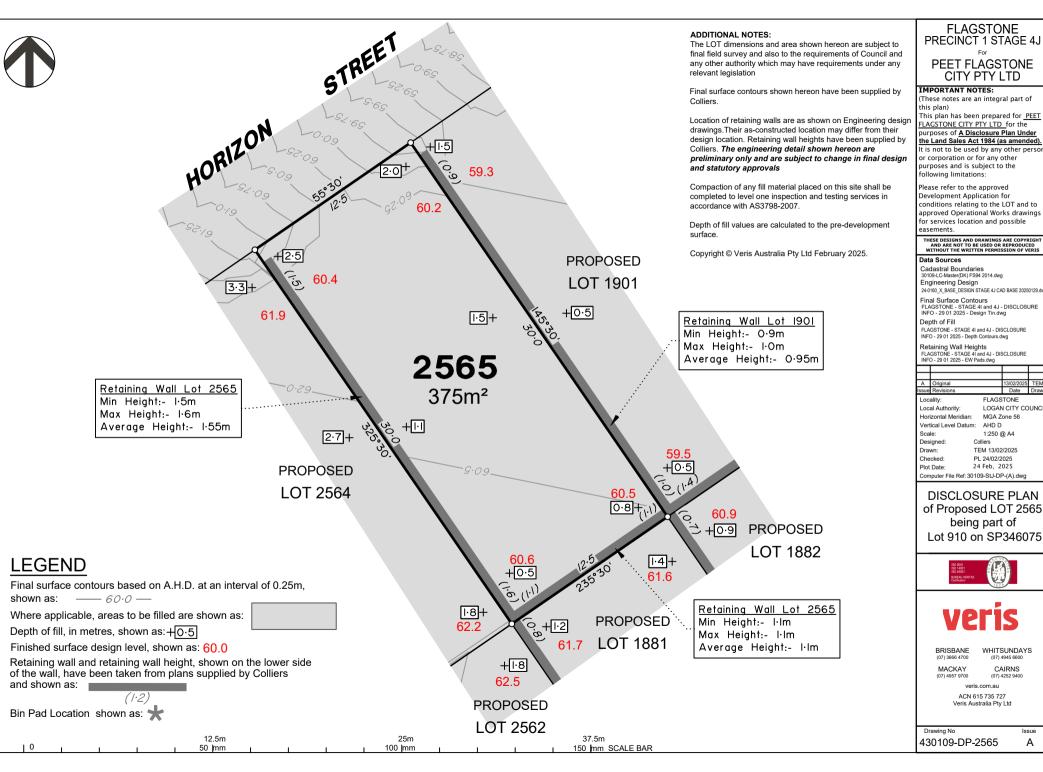

## DISCLOSURE PLAN of Proposed LOT 1901 being part of Lot 910 on SP346075

WHITSUNDAYS

veris.com.au

ACN 615 735 727

ourposes of A Disclosure Plan Under the Land Sales Act 1984 (as amended).

conditions relating to the LOT and to approved Operational Works drawings for services location and possible