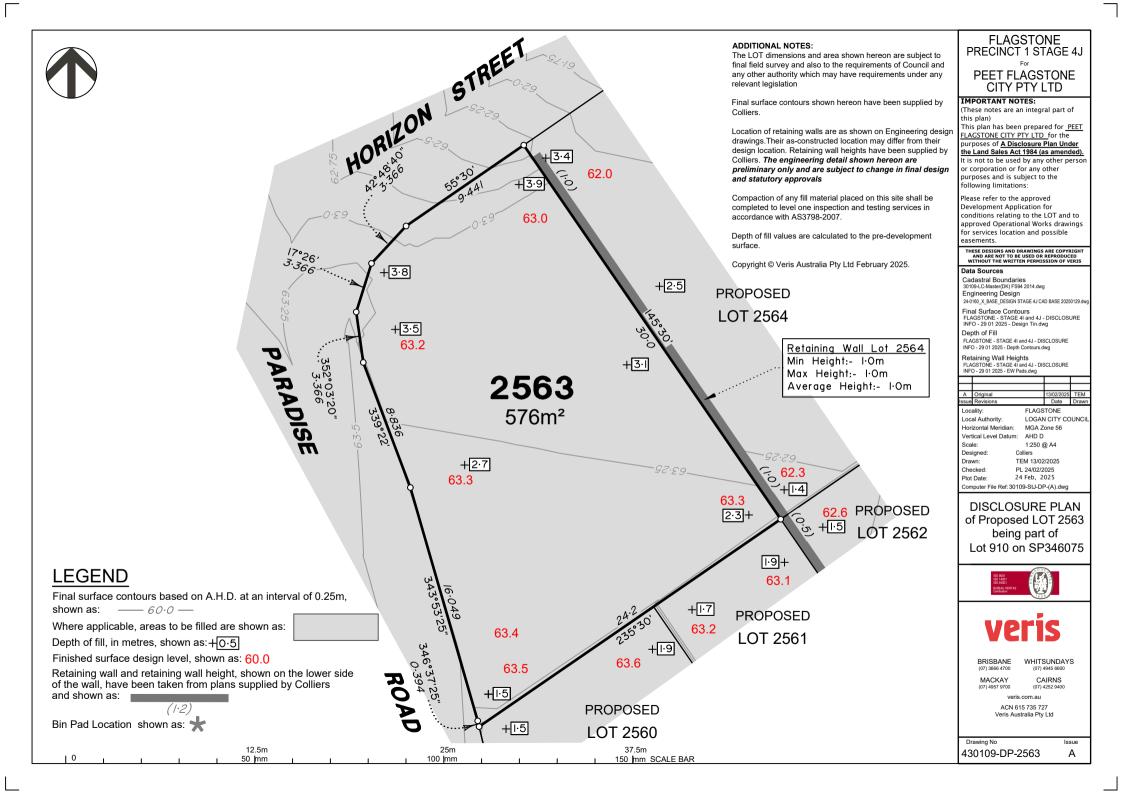

#### DISCLOSURE PLAN of Proposed LOT 2564 being part of Lot 910 on SP346075

WHITSUNDAYS

CAIRNS (07) 4252 9400

veris.com.au

ACN 615 735 727 Veris Australia Pty Ltd