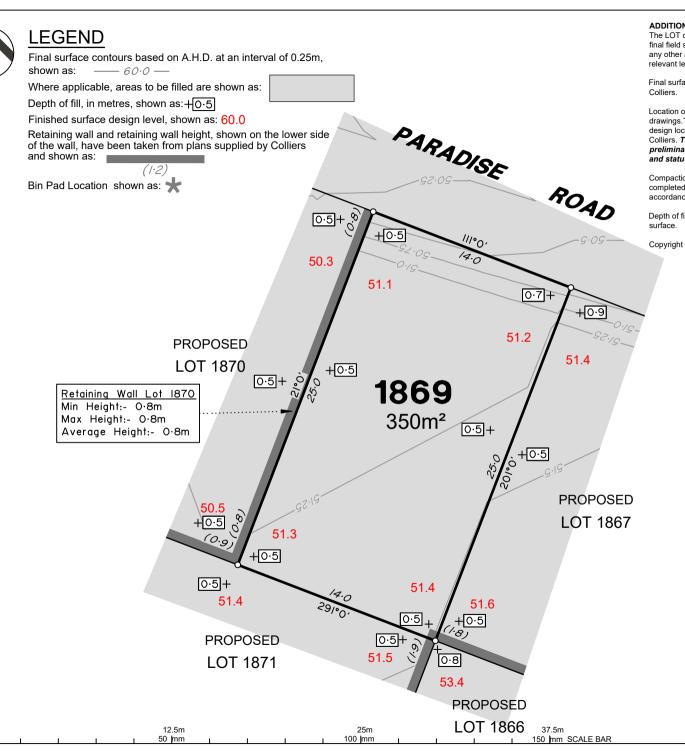

# **LEGEND** Final surface contours based on A.H.D. at an interval of 0.25m, shown as: —— 60.0 — Where applicable, areas to be filled are shown as: Depth of fill, in metres, shown as: +0.5Finished surface design level, shown as: 60.0 Retaining wall and retaining wall height, shown on the lower side of the wall, have been taken from plans supplied by Colliers and shown as: Bin Pad Location shown as:

#### ADDITIONAL NOTES:

The LOT dimensions and area shown hereon are subject to final field survey and also to the requirements of Council and any other authority which may have requirements under any relevant legislation

Final surface contours shown hereon have been supplied by Colliers.

Location of retaining walls are as shown on Engineering design drawings. Their as-constructed location may differ from their design location. Retaining wall heights have been supplied by Colliers. The engineering detail shown hereon are preliminary only and are subject to change in final design and statutory approvals

Compaction of any fill material placed on this site shall be completed to level one inspection and testing services in accordance with AS3798-2007.

Depth of fill values are calculated to the pre-development

Copyright © Veris Australia Pty Ltd February 2025.

100 lmm

150 mm SCALE BAR