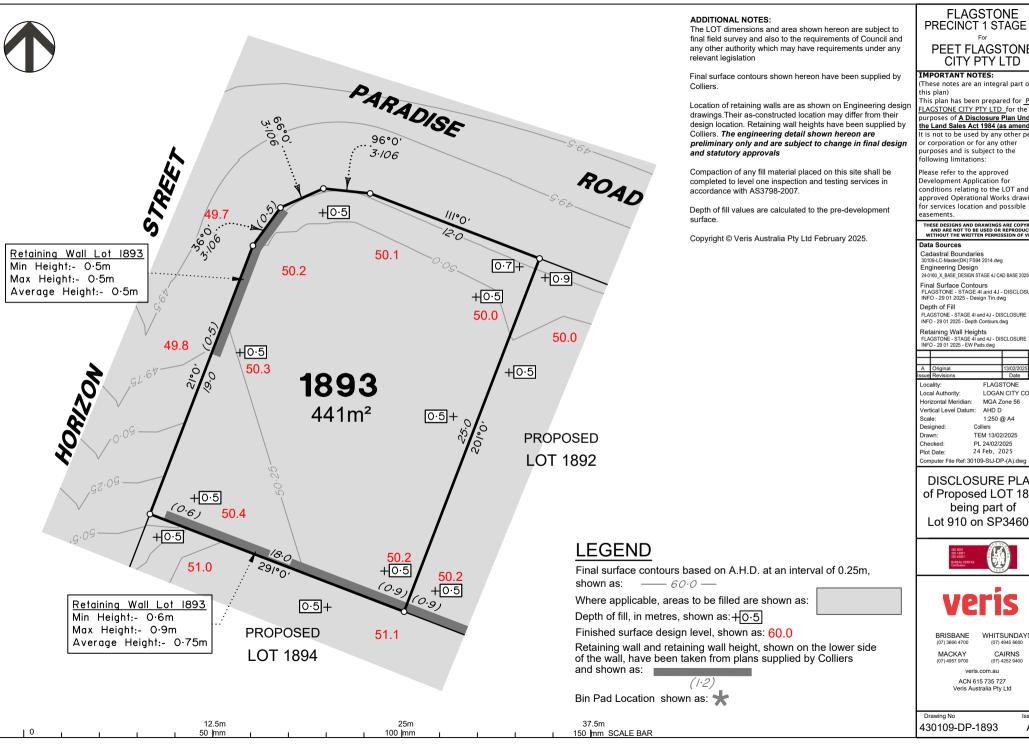

#### DISCLOSURE PLAN of Proposed LOT 1893 being part of Lot 910 on SP346075

BRISBANE

WHITSUNDAYS

MACKAY

CAIRNS (07) 4252 9400 veris.com.au

Issue

ACN 615 735 727 Veris Australia Pty Ltd

Drawing No 430109-DP-1893

Α

Bin Pad Location shown as: 🖈

12.5m

25m

100 lmm

37.5m

150 mm SCALE BAR

#### ADDITIONAL NOTES:

The LOT dimensions and area shown hereon are subject to final field survey and also to the requirements of Council and any other authority which may have requirements under any relevant legislation

Final surface contours shown hereon have been supplied by Colliers.

Location of retaining walls are as shown on Engineering design drawings. Their as-constructed location may differ from their design location. Retaining wall heights have been supplied by Colliers. The engineering detail shown hereon are preliminary only and are subject to change in final design

Compaction of any fill material placed on this site shall be completed to level one inspection and testing services in accordance with AS3798-2007.

Depth of fill values are calculated to the pre-development

Copyright © Veris Australia Pty Ltd February 2025.

## FLAGSTONE PRECINCT 1 STAGE 4J

#### PEET FLAGSTONE CITY PTY LTD

#### IMPORTANT NOTES:

(These notes are an integral part of this plan)

This plan has been prepared for PEET LAGSTONE CITY PTY LTD for the ourposes of A Disclosure Plan Under the Land Sales Act 1984 (as amended).

t is not to be used by any other persor or corporation or for any other purposes and is subject to the following limitations:

Please refer to the approved Development Application for conditions relating to the LOT and to approved Operational Works drawings for services location and possible easements.

THESE DESIGNS AND DRAWINGS ARE COPYRIGHT AND ARE NOT TO BE USED OR REPRODUCED WITHOUT THE WRITTEN PERMISSION OF VERIS

#### Data Sources

Cadastral Boundaries 30109-LC-Master(DK) FS94 2014.dwg Engineering Design 24-0160\_X\_BASE\_DESIGN STAGE 4J CAD BASE 20250129.dw

Final Surface Contours FLAGSTONE - STAGE 4I and 4J - DISCLOSURE INFO - 29 01 2025 - Design Tin.dwg

Depth of Fill

FLAGSTONE - STAGE 4I and 4J - DISCLOSURE INFO - 29 01 2025 - Depth Contours.dwg

Retaining Wall Heights FLAGSTONE - STAGE 4I and 4J - DISCLOSURE INFO - 29 01 2025 - EW Pads.dwg

|            | Original                                |            | 13/02/2025       | TEN |  |  |
|------------|-----------------------------------------|------------|------------------|-----|--|--|
| Issue      | Revisions                               | Date       | Drav             |     |  |  |
| Loc        | ality:                                  | FLAGS      | STONE            |     |  |  |
| Loc        | al Authority:                           | LOGAN      | LOGAN CITY COUNC |     |  |  |
| Hori       | izontal Meridian:                       | MGA Z      | MGA Zone 56      |     |  |  |
| Verl       | Vertical Level Datum:                   |            | AHD D            |     |  |  |
| Sca        | le:                                     | 1:250 (    | 1:250 @ A4       |     |  |  |
| Designed:  |                                         | Colliers   |                  |     |  |  |
| Drav       | wn:                                     | TEM 13/02  | 2/2025           |     |  |  |
| Checked: F |                                         | PL 24/02/2 |                  |     |  |  |
| Plot       | Date:                                   | 24 Feb, 2  | 025              |     |  |  |
| Com        | Computer File Ref: 30109-StJ-DP-(A).dwg |            |                  |     |  |  |

#### DISCLOSURE PLAN of Proposed LOT 1894 being part of Lot 910 on SP346075

BRISBANE

WHITSUNDAYS

MACKAY CAIRNS (07) 4252 9400

veris.com.au

ACN 615 735 727 Veris Australia Pty Ltd

Drawing No 430109-DP-1894

For