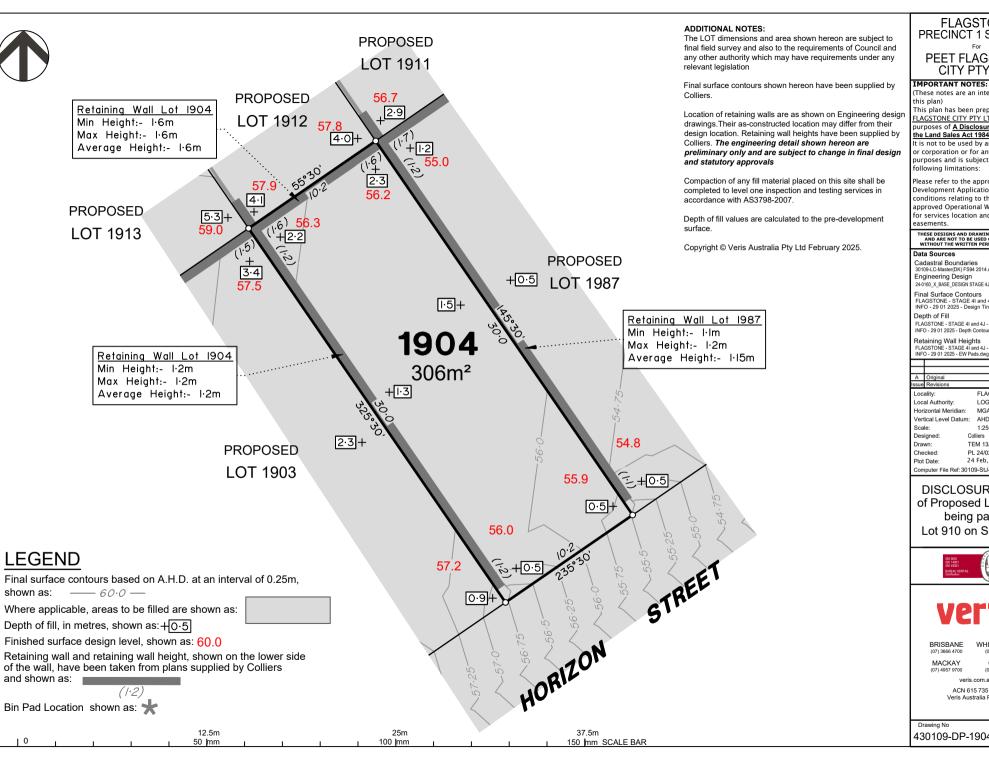

| Α     | Original           |            | 13/02/2025      | TE |  |
|-------|--------------------|------------|-----------------|----|--|
| Issue | Revisions          |            | Date            | Dr |  |
| Loc   | Locality:          |            | GSTONE          |    |  |
| Loc   | al Authority:      | LOGA       | LOGAN CITY COUN |    |  |
| Hori  | izontal Meridian:  | MGA        | GA Zone 56      |    |  |
| Verl  | tical Level Datur  | n: AHD     | AHD D           |    |  |
| Sca   | le:                | 1:250      | @ A4            |    |  |
| Des   | igned:             | Colliers   |                 |    |  |
| Drav  | wn:                | TEM 13/0   | 2/2025          |    |  |
| Che   | cked:              | PL 24/02   | /2025           |    |  |
| Plot  | Date:              | 24 Feb,    | 2025            |    |  |
| Com   | puter File Ref: 30 | 0109-StJ-E | P-(A).dwg       |    |  |

## DISCLOSURE PLAN of Proposed LOT 1904 being part of Lot 910 on SP346075

WHITSUNDAYS

CAIRNS

(07) 4252 9400 veris.com.au

ACN 615 735 727 Veris Australia Pty Ltd

430109-DP-1904

PEET FLAGSTONE

## CITY PTY LTD

#### IMPORTANT NOTES:

(These notes are an integral part of this plan) This plan has been prepared for <u>PEET</u>

FLAGSTONE CITY PTY LTD for the purposes of A Disclosure Plan Under the Land Sales Act 1984 (as amended).

It is not to be used by any other person or corporation or for any other purposes and is subject to the following limitations:

Please refer to the approved Development Application for conditions relating to the LOT and to approved Operational Works drawings for services location and possible easements.

THESE DESIGNS AND DRAWINGS ARE COPYRIGHT AND ARE NOT TO BE USED OR REPRODUCED WITHOUT THE WRITTEN PERMISSION OF VERIS

#### Data Sources

Cadastral Boundaries 30109-LC-Master(DK) FS94 2014.dwg Engineering Design

24-0160\_X\_BASE\_DESIGN STAGE 4J CAD BASE 20250129.dw

Final Surface Contours
FLAGSTONE - STAGE 4I and 4J - DISCLOSURE
INFO - 29 01 2025 - Design Tin.dwg

Depth of Fill

FLAGSTONE - STAGE 4I and 4J - DISCLOSURE INFO - 29 01 2025 - Depth Contours.dwg

Retaining Wall Heights FLAGSTONE - STAGE 4I and 4J - DISCLOSURE INFO - 29 01 2025 - EW Pads.dwg

| Α     | Original            |           | 13/02/2025 | TE  |
|-------|---------------------|-----------|------------|-----|
| Issue | Revisions           |           | Date       | Dra |
| Loc   | ality:              | FLAG      | STONE      |     |
| Loc   | al Authority:       | LOGA      | N CITY CO  | DUN |
| Hor   | izontal Meridian:   | MGA       | Zone 56    |     |
| Verl  | tical Level Datun   | n: AHD    | D          |     |
| Sca   | le:                 | 1:250     | @ A4       |     |
| Des   | igned:              | Colliers  |            |     |
| Drav  | wn:                 | TEM 13/0  | 2/2025     |     |
| Che   | cked:               | PL 24/02  | /2025      |     |
| Plot  | Date:               | 24 Feb,   | 2025       |     |
| Con   | nputer File Ref: 30 | 109-StJ-E | P-(A).dwg  |     |