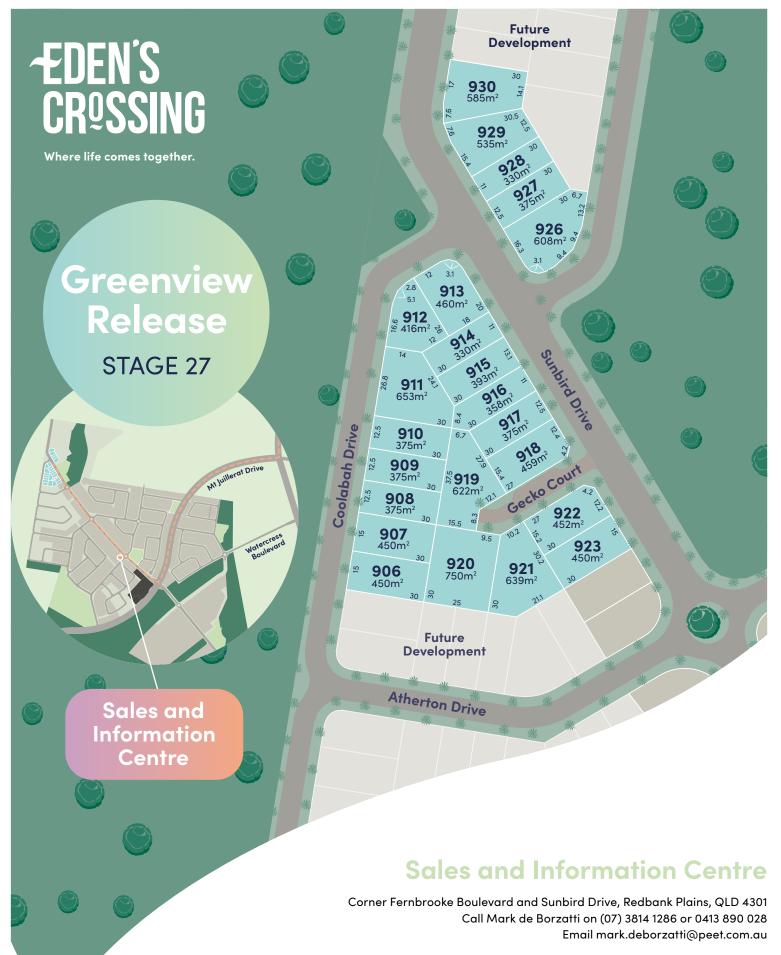

## Greenview Release

STAGE 27

## Now you get to play hard.

At Eden's Crossing, your hard work pays off with a home next door to convenience and nature. Land is now selling in the Greenview Release. Choose your perfect block with the range of sizes available from 330–750m<sup>2</sup>.

## edenscrossing.com.au

Disclaimer: the information shown on this plan has been prepared with care, however is subject to change and cannot form part of any other offer or contract, other than to identify the lot number and location of the allotment being purchased. Whilst every reasonable care has been taken in preparing this information, PEET does not warrant its accuracy. Interested parties must be sure to undertake their own independent enquiries and, where applicable, obtain appropriate professional advice relevant to their particular circumstances. All information is subject to change without notice. Lot information is subject to survey and Titles Office approval. For additional details, please refer to the Design Guidelines. Photographs are indicative only. Final produce may differ from that illustrated. Map indicative only.