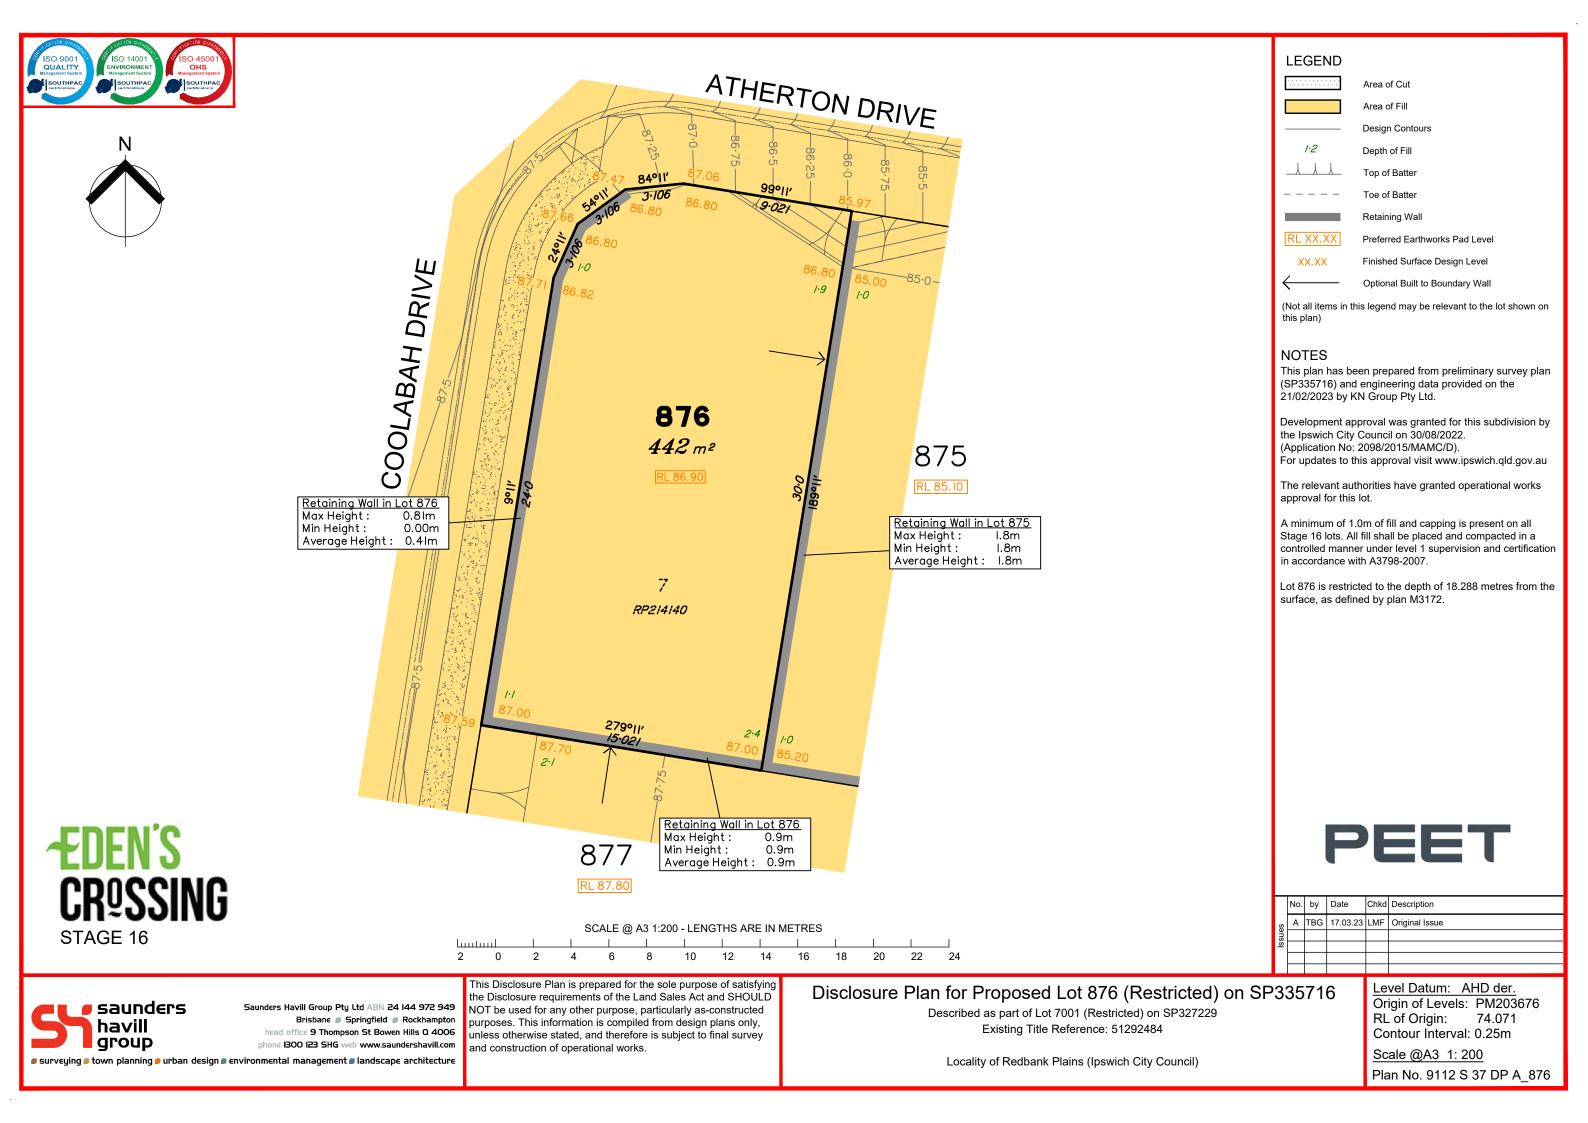

🗧 🧧 saunders havill group

STAGE 16

**ÆDEN'S** 

**ÆDEN'S CR<sup>Q</sup>SSING** SCALE @ A3 1:200 - LENGTHS ARE IN METRES STAGE 16 luutuul 18 20 22 24 2 14 16 0 2 10 12 6 8 This Disclosure Plan is prepared for the sole purpose of satisfying Disclosure Plan for Proposed Lot 877 (Restricted) on SP335716 the Disclosure requirements of the Land Sales Act and SHOULD 🗧 🧧 saunders Saunders Havill Group Pty Ltd ABN 24 144 972 949 NOT be used for any other purpose, particularly as-constructed Described as part of Lot 7001 (Restricted) on SP327229 • Brisbane 🟉 Springfield 🟉 Rockhampton purposes. This information is compiled from design plans only, havill Existing Title Reference: 51292484 head office 9 Thompson St Bowen Hills Q 4006 unless otherwise stated, and therefore is subject to final survey group phone I300 I23 SHG web www.saundershavill.com and construction of operational works. 🟉 surveying 🏉 town planning 🕖 urban design 🗊 environmental management 🗊 landscape architecture Locality of Redbank Plains (Ipswich City Council)