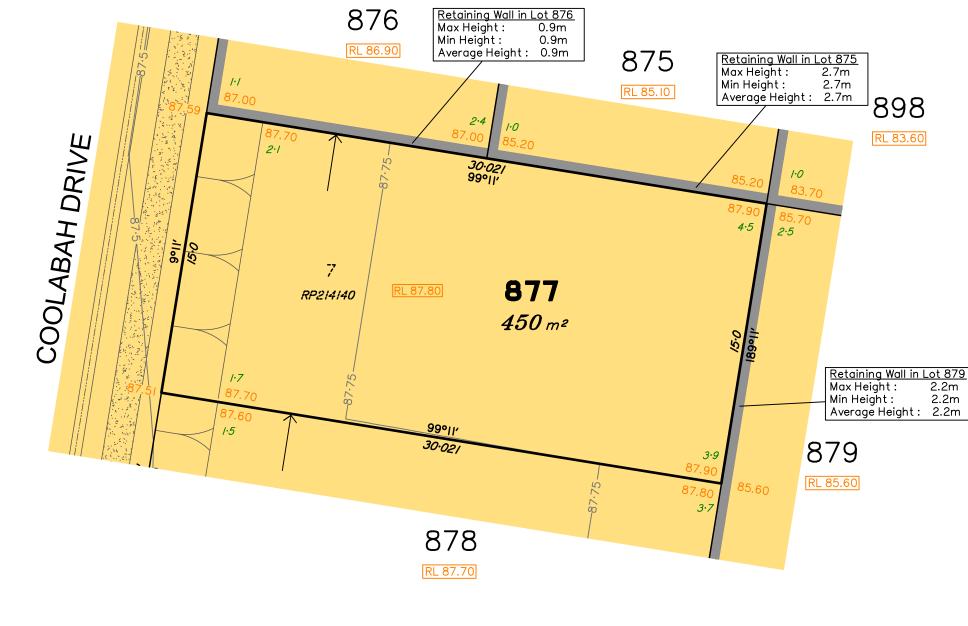

🗧 🧧 saunders havill group

STAGE 16

**ÆDEN'S** 

**ÆDEN'S CR<sup>Q</sup>SSING** SCALE @ A3 1:200 - LENGTHS ARE IN METRES STAGE 16 luutuul 18 20 22 24 2 14 16 0 2 10 12 6 8 This Disclosure Plan is prepared for the sole purpose of satisfying Disclosure Plan for Proposed Lot 877 (Restricted) on SP335716 the Disclosure requirements of the Land Sales Act and SHOULD 🗧 🧧 saunders Saunders Havill Group Pty Ltd ABN 24 144 972 949 NOT be used for any other purpose, particularly as-constructed Described as part of Lot 7001 (Restricted) on SP327229 • Brisbane 🟉 Springfield 🟉 Rockhampton purposes. This information is compiled from design plans only, havill Existing Title Reference: 51292484 head office 9 Thompson St Bowen Hills Q 4006 unless otherwise stated, and therefore is subject to final survey group phone I300 I23 SHG web www.saundershavill.com and construction of operational works. 🟉 surveying 🏉 town planning 🕖 urban design 🗊 environmental management 🗊 landscape architecture Locality of Redbank Plains (Ipswich City Council)