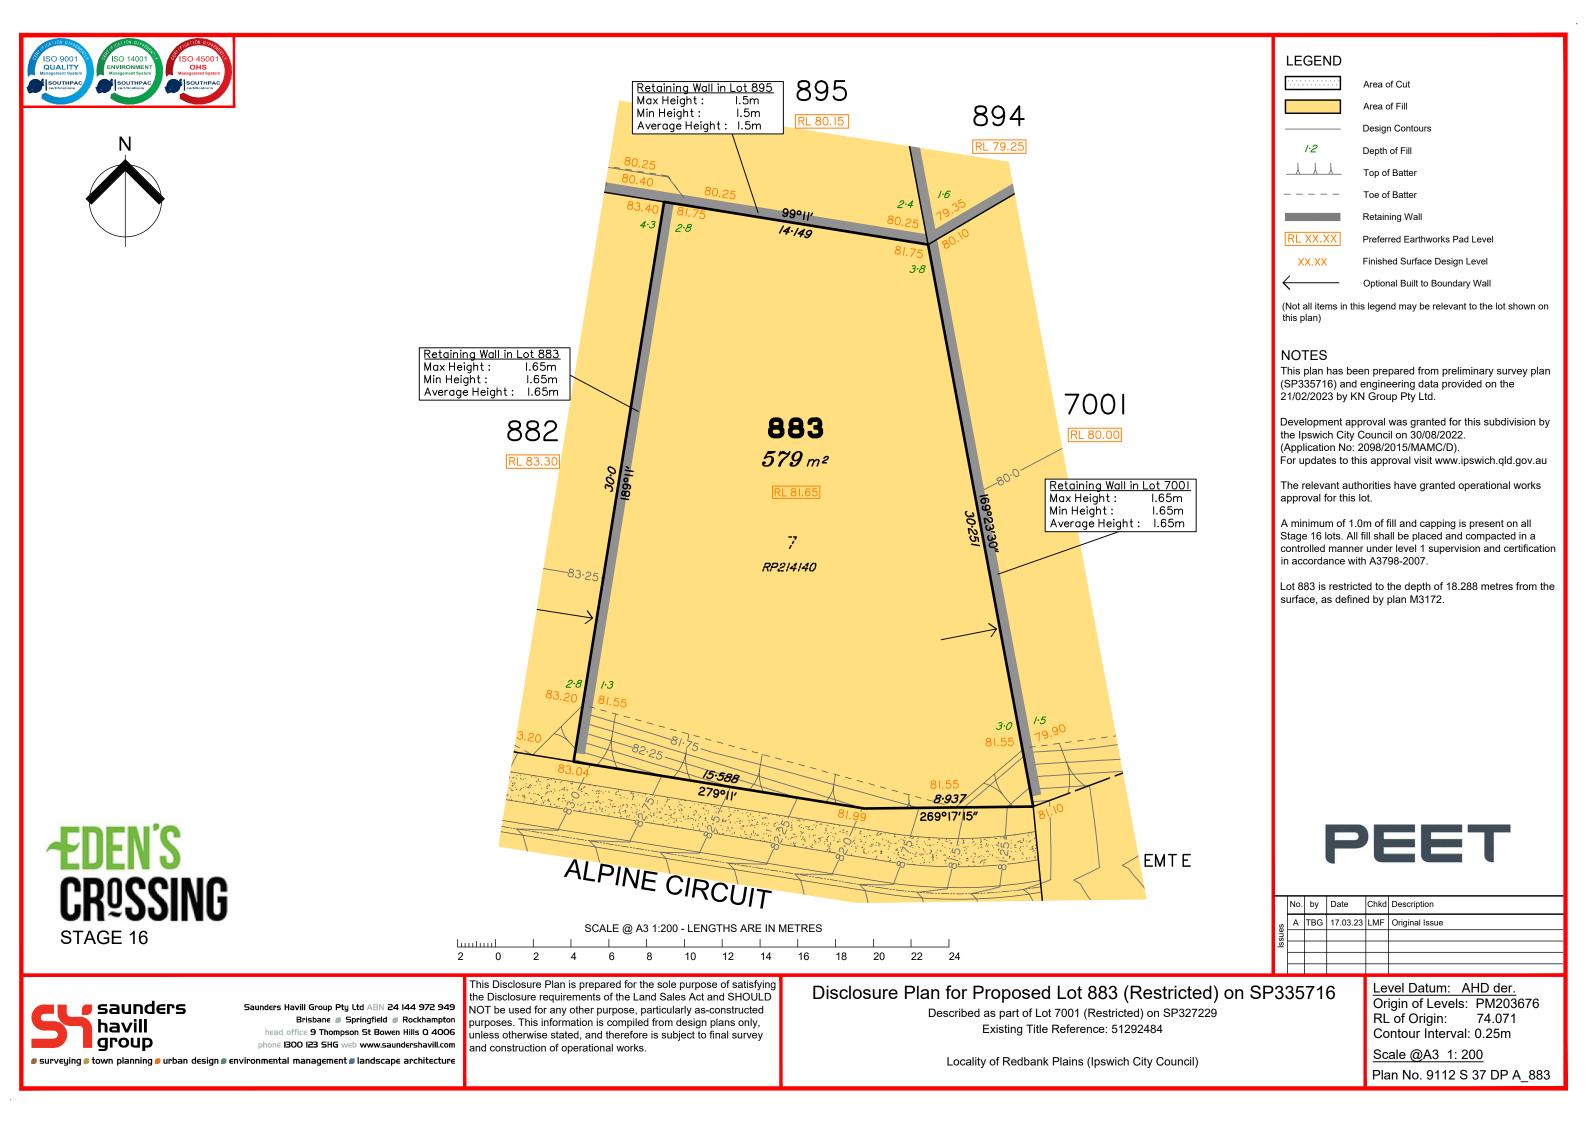

🗧 🧧 saunders havill group

STAGE 16

**ÆDEN'S** 

**ÆDEN'S CR<sup>Q</sup>SSING** SCALE @ A3 1:200 - LENGTHS ARE IN METRES STAGE 16 luutuul 18 20 22 24 2 14 16 0 2 10 12 6 8 This Disclosure Plan is prepared for the sole purpose of satisfying Disclosure Plan for Proposed Lot 877 (Restricted) on SP335716 the Disclosure requirements of the Land Sales Act and SHOULD 🗧 🧧 saunders Saunders Havill Group Pty Ltd ABN 24 144 972 949 NOT be used for any other purpose, particularly as-constructed Described as part of Lot 7001 (Restricted) on SP327229 • Brisbane 🟉 Springfield 🟉 Rockhampton purposes. This information is compiled from design plans only, havill Existing Title Reference: 51292484 head office 9 Thompson St Bowen Hills Q 4006 unless otherwise stated, and therefore is subject to final survey group phone I300 I23 SHG web www.saundershavill.com and construction of operational works. 🟉 surveying 🏉 town planning 🕖 urban design 🗊 environmental management 🗊 landscape architecture Locality of Redbank Plains (Ipswich City Council)