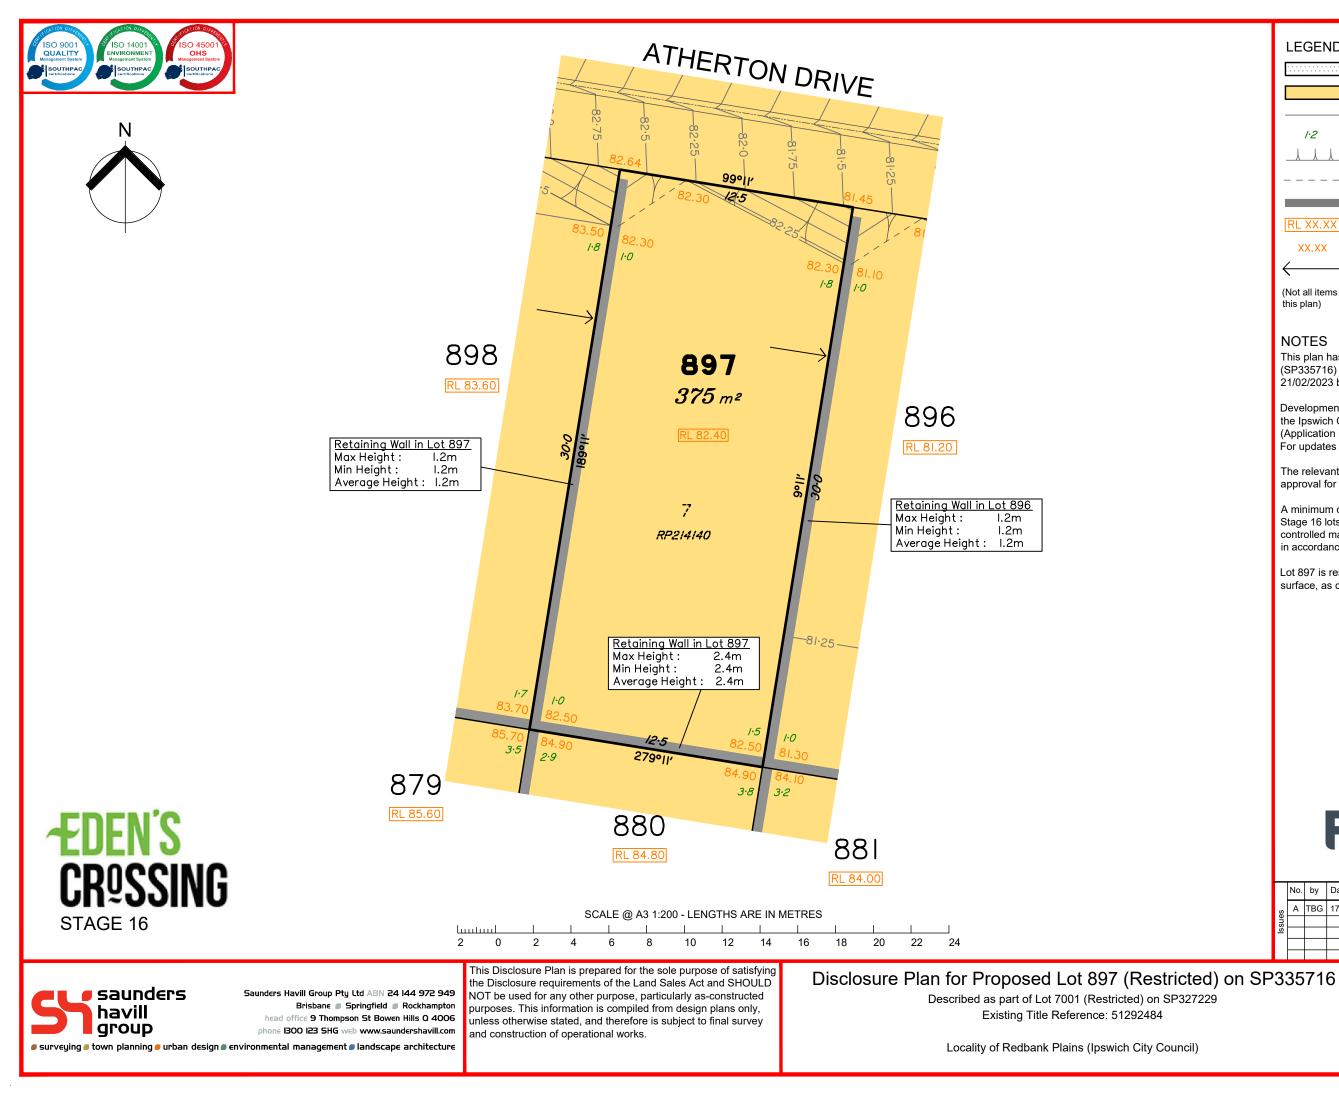

Lot 877 (Restricted) on SP335716 the Disclosure requirements of the Land Sales Act and SHOULD 🗧 🧧 saunders Saunders Havill Group Pty Ltd ABN 24 144 972 949 NOT be used for any other purpose, particularly as-constructed Described as part of Lot 7001 (Restricted) on SP327229 • Brisbane 🟉 Springfield 🟉 Rockhampton purposes. This information is compiled from design plans only, havill Existing Title Reference: 51292484 head office 9 Thompson St Bowen Hills Q 4006 unless otherwise stated, and therefore is subject to final survey group phone I300 I23 SHG web www.saundershavill.com and construction of operational works. 🟉 surveying 🏉 town planning 🕖 urban design 🗊 environmental management 🗊 landscape architecture Locality of Redbank Plains (Ipswich City Council)

























































•









**CR<sup>Q</sup>SSING** STAGE 16

SCALE @ A3 1:200 - LENGTHS ARE IN METRES

10

12

14

🛛 🏉 saunders havill group

Saunders Havill Group Pty Ltd ABN 24 144 972 949 Brisbane 🟉 Springfield 🟉 Rockhampton head office 9 Thompson St Bowen Hills Q 4006 phone I300 I23 SHG web www.saundershavill.com

luutuu

0

2

4

and construction of operational works.

6

This Disclosure Plan is prepared for the sole purpose of satisfying

the Disclosure requirements of the Land Sales Act and SHOULD

NOT be used for any other purpose, particularly as-constructed

purposes. This information is compiled from design plans only,

unless otherwise stated, and therefore is subject to final survey

8

2

🟉 surveying 🏉 town planning 🕖 urban design 🗊 environmental management 🗊 landscape