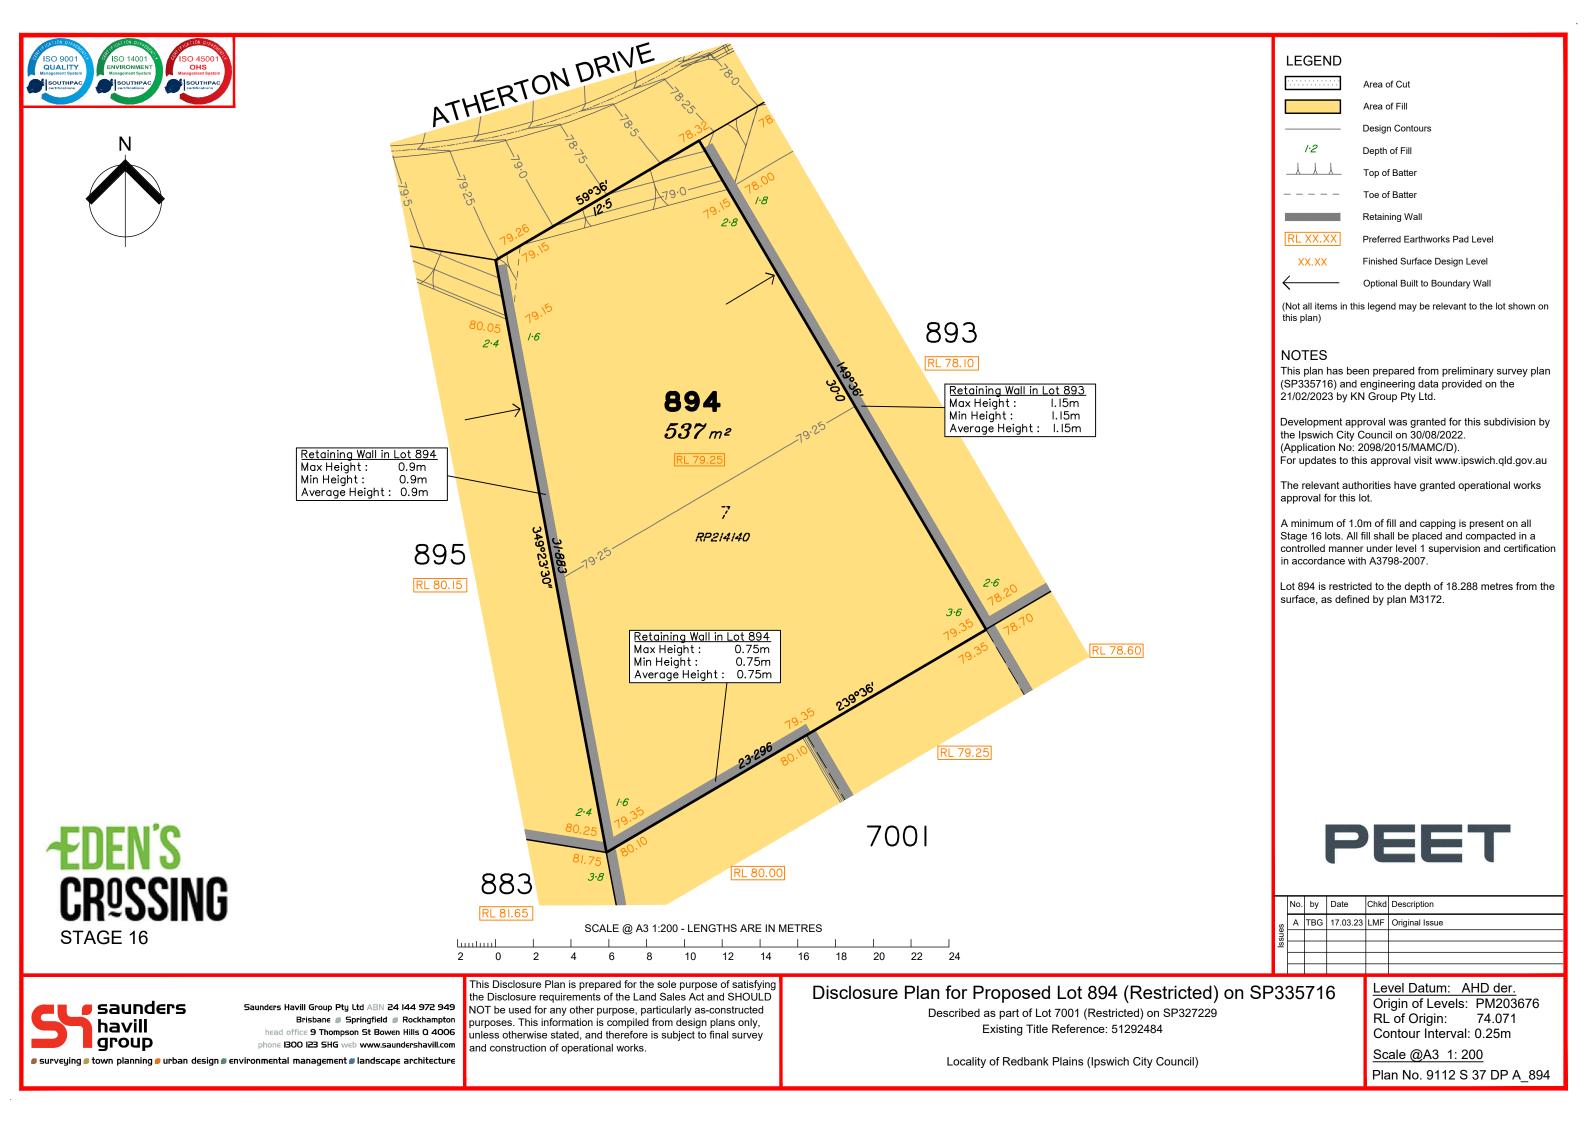

🗧 🧧 saunders havill group

STAGE 16

**ÆDEN'S** 

**ÆDEN'S CR<sup>Q</sup>SSING** SCALE @ A3 1:200 - LENGTHS ARE IN METRES STAGE 16 luutuul 18 20 22 24 2 14 16 0 2 10 12 6 8 This Disclosure Plan is prepared for the sole purpose of satisfying Disclosure Plan for Proposed Lot 877 (Restricted) on SP335716 the Disclosure requirements of the Land Sales Act and SHOULD 🗧 🧧 saunders Saunders Havill Group Pty Ltd ABN 24 144 972 949 NOT be used for any other purpose, particularly as-constructed Described as part of Lot 7001 (Restricted) on SP327229 • Brisbane 🟉 Springfield 🟉 Rockhampton purposes. This information is compiled from design plans only, havill Existing Title Reference: 51292484 head office 9 Thompson St Bowen Hills Q 4006 unless otherwise stated, and therefore is subject to final survey group phone I300 I23 SHG web www.saundershavill.com and construction of operational works. 🟉 surveying 🏉 town planning 🕖 urban design 🗊 environmental management 🗊 landscape architecture Locality of Redbank Plains (Ipswich City Council)