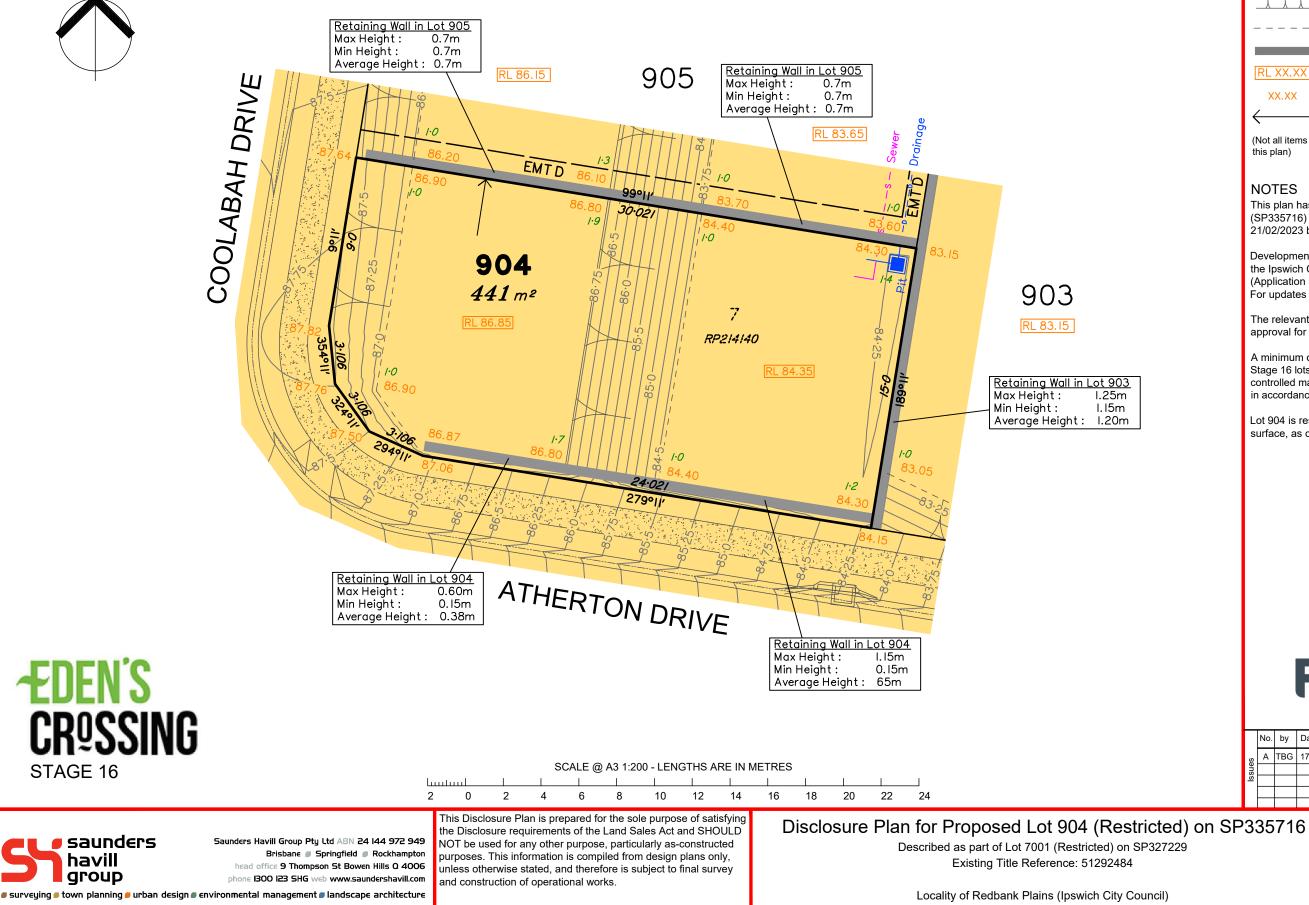

🗧 🧧 saunders havill group

STAGE 16

**ÆDEN'S** 

**ÆDEN'S CR<sup>Q</sup>SSING** SCALE @ A3 1:200 - LENGTHS ARE IN METRES STAGE 16 luutuul 18 20 22 24 2 14 16 0 2 10 12 6 8 This Disclosure Plan is prepared for the sole purpose of satisfying Disclosure Plan for Proposed Lot 877 (Restricted) on SP335716 the Disclosure requirements of the Land Sales Act and SHOULD 🗧 🧧 saunders Saunders Havill Group Pty Ltd ABN 24 144 972 949 NOT be used for any other purpose, particularly as-constructed Described as part of Lot 7001 (Restricted) on SP327229 • Brisbane 🟉 Springfield 🟉 Rockhampton purposes. This information is compiled from design plans only, havill Existing Title Reference: 51292484 head office 9 Thompson St Bowen Hills Q 4006 unless otherwise stated, and therefore is subject to final survey group phone I300 I23 SHG web www.saundershavill.com and construction of operational works. 🟉 surveying 🏉 town planning 🕖 urban design 🗊 environmental management 🗊 landscape architecture Locality of Redbank Plains (Ipswich City Council)