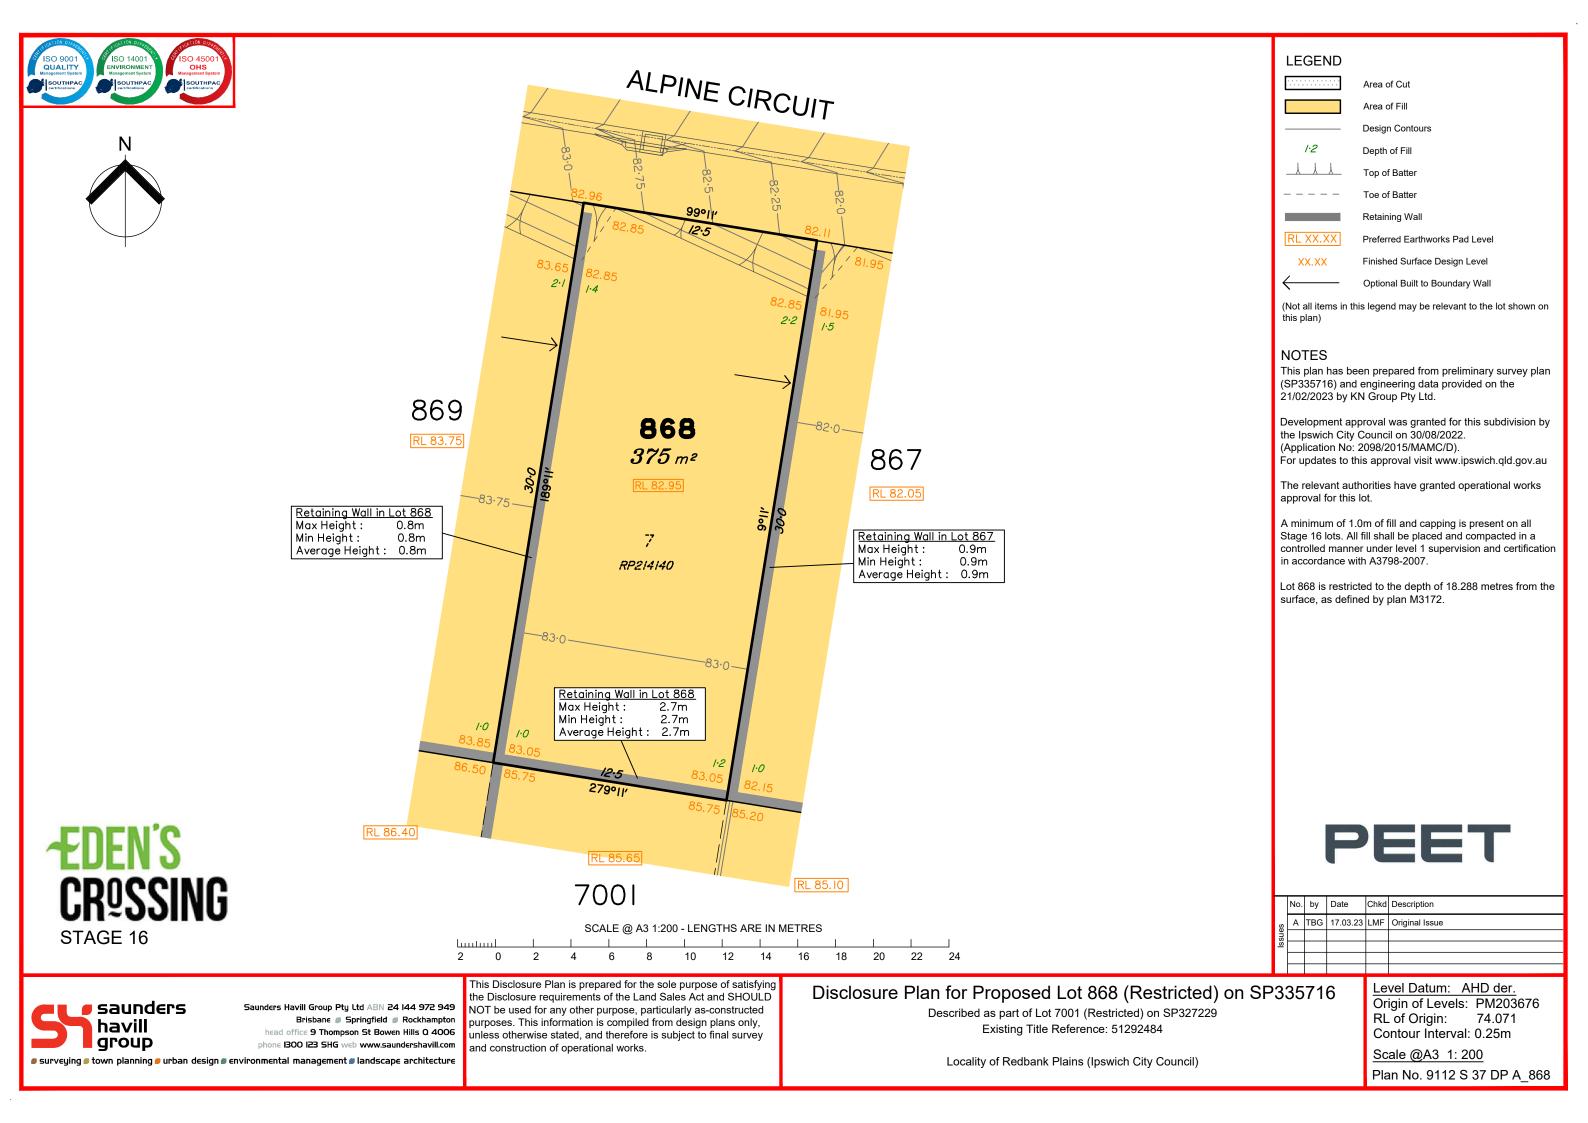

🗧 🧧 saunders havill group

STAGE 16

**ÆDEN'S** 

**ÆDEN'S CR<sup>Q</sup>SSING** SCALE @ A3 1:200 - LENGTHS ARE IN METRES STAGE 16 luutuul 18 20 22 24 2 14 16 0 2 10 12 6 8 This Disclosure Plan is prepared for the sole purpose of satisfying Disclosure Plan for Proposed Lot 877 (Restricted) on SP335716 the Disclosure requirements of the Land Sales Act and SHOULD 🗧 🧧 saunders Saunders Havill Group Pty Ltd ABN 24 144 972 949 NOT be used for any other purpose, particularly as-constructed Described as part of Lot 7001 (Restricted) on SP327229 • Brisbane 🟉 Springfield 🟉 Rockhampton purposes. This information is compiled from design plans only, havill Existing Title Reference: 51292484 head office 9 Thompson St Bowen Hills Q 4006 unless otherwise stated, and therefore is subject to final survey group phone I300 I23 SHG web www.saundershavill.com and construction of operational works. 🟉 surveying 🏉 town planning 🕖 urban design 🗊 environmental management 🗊 landscape architecture Locality of Redbank Plains (Ipswich City Council)

•

**CR<sup>Q</sup>SSING** STAGE 16

SCALE @ A3 1:200 - LENGTHS ARE IN METRES

10

12

14

🛛 🏉 saunders havill group

Saunders Havill Group Pty Ltd ABN 24 144 972 949 Brisbane 🟉 Springfield 🟉 Rockhampton head office 9 Thompson St Bowen Hills Q 4006 phone I300 I23 SHG web www.saundershavill.com

luutuu

0

2

4

and construction of operational works.

6

This Disclosure Plan is prepared for the sole purpose of satisfying

the Disclosure requirements of the Land Sales Act and SHOULD

NOT be used for any other purpose, particularly as-constructed

purposes. This information is compiled from design plans only,

unless otherwise stated, and therefore is subject to final survey

8

2

🟉 surveying 🏉 town planning 🕖 urban design 🗊 environmental management 🗊 landscape architecture

Disclosure Plan for Proposed Lot 905 (Restricted) on SP335716 Described as part of Lot 7001 (Restricted) on SP327229

24

20

18

16

22

Existing Title Reference: 51292484

Locality of Redbank Plains (Ipswich City Council)