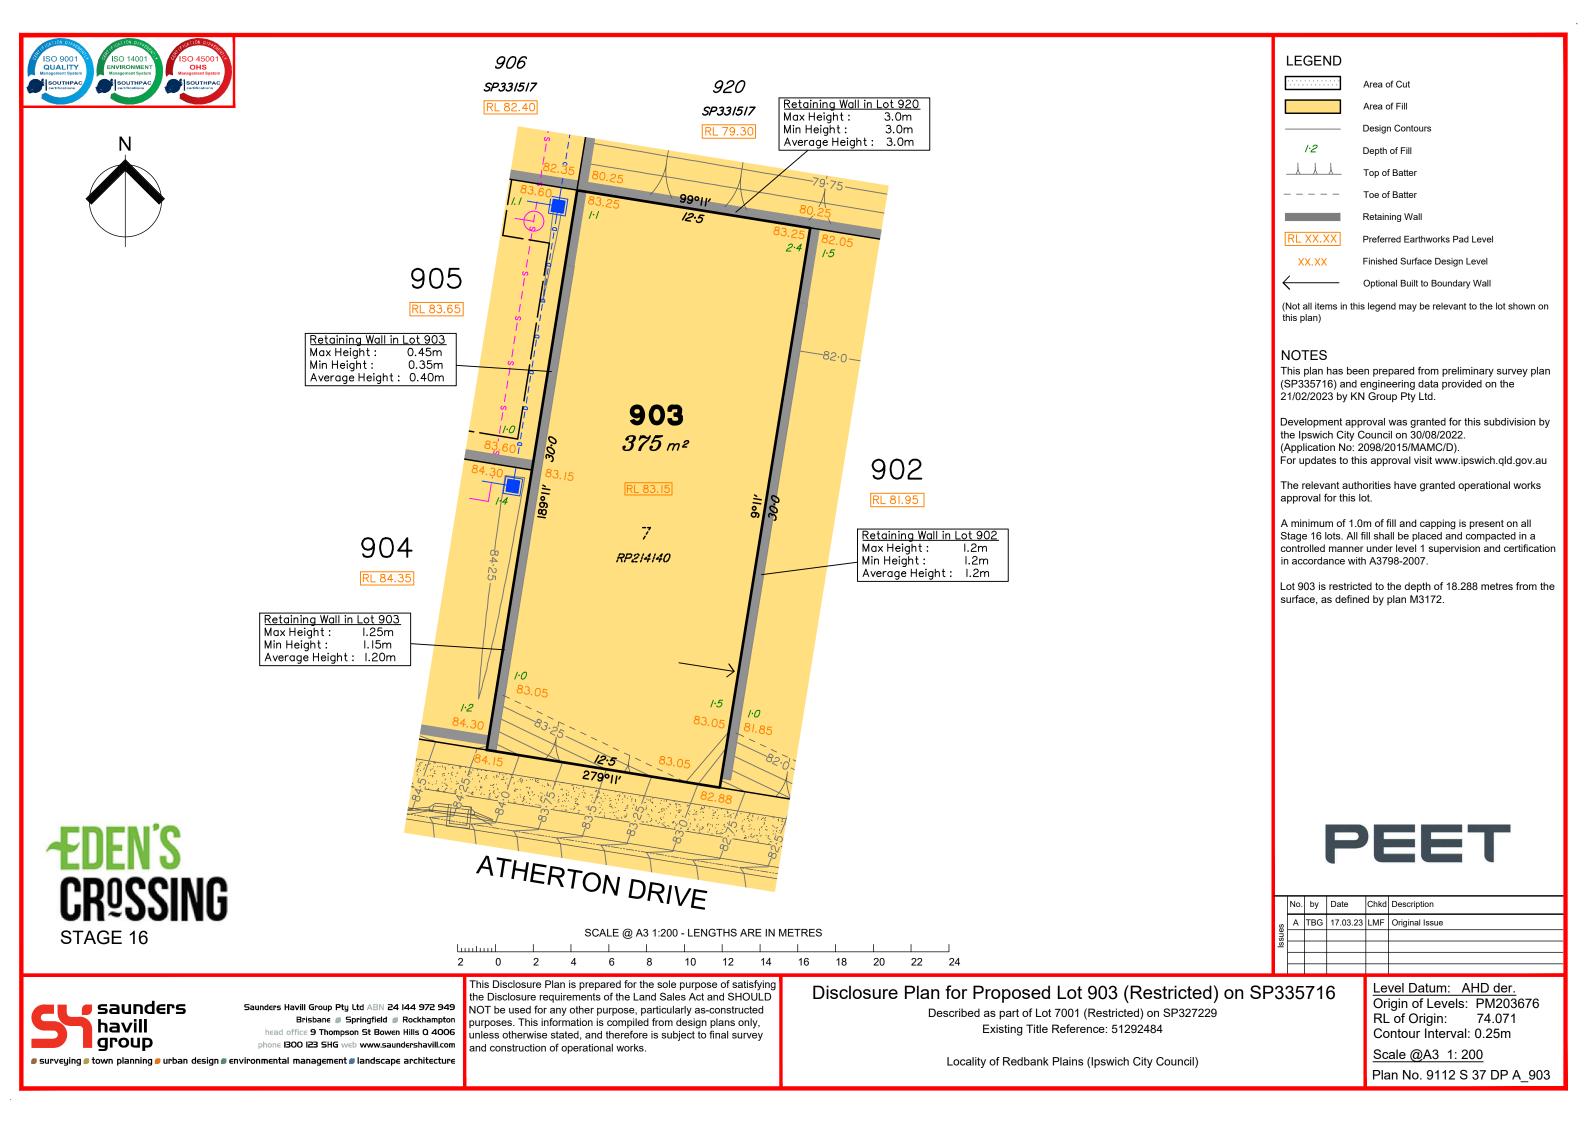

🗧 🧧 saunders havill group

STAGE 16

**ÆDEN'S** 

**ÆDEN'S CR<sup>Q</sup>SSING** SCALE @ A3 1:200 - LENGTHS ARE IN METRES STAGE 16 luutuul 18 20 22 24 2 14 16 0 2 10 12 6 8 This Disclosure Plan is prepared for the sole purpose of satisfying Disclosure Plan for Proposed Lot 877 (Restricted) on SP335716 the Disclosure requirements of the Land Sales Act and SHOULD 🗧 🧧 saunders Saunders Havill Group Pty Ltd ABN 24 144 972 949 NOT be used for any other purpose, particularly as-constructed Described as part of Lot 7001 (Restricted) on SP327229 • Brisbane 🟉 Springfield 🟉 Rockhampton purposes. This information is compiled from design plans only, havill Existing Title Reference: 51292484 head office 9 Thompson St Bowen Hills Q 4006 unless otherwise stated, and therefore is subject to final survey group phone I300 I23 SHG web www.saundershavill.com and construction of operational works. 🟉 surveying 🏉 town planning 🕖 urban design 🗊 environmental management 🗊 landscape architecture Locality of Redbank Plains (Ipswich City Council)