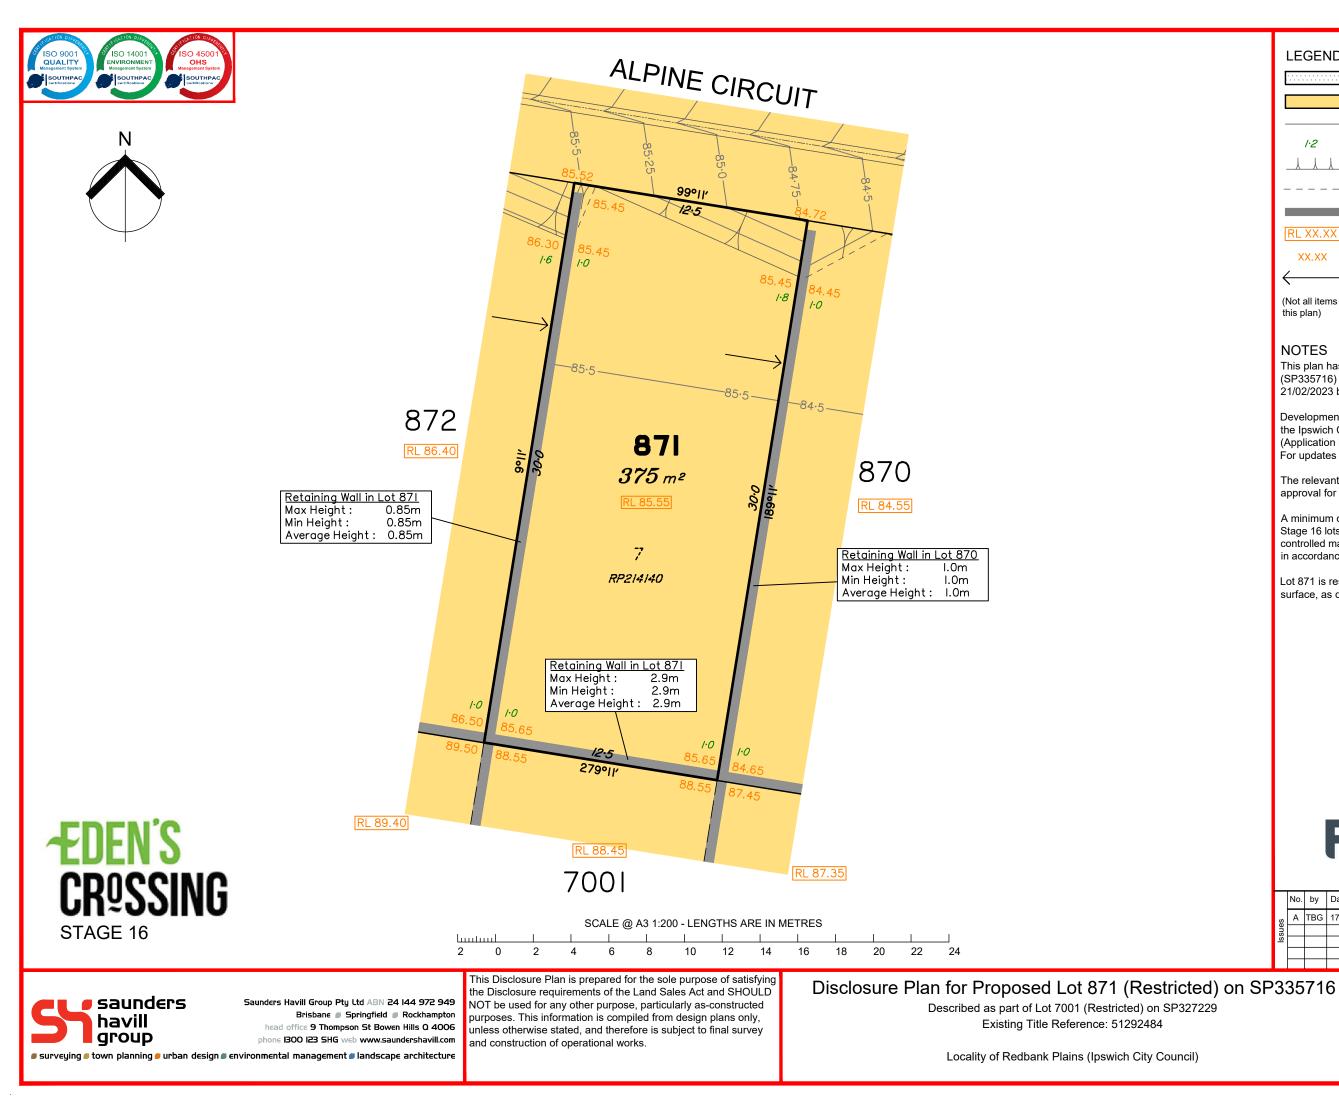

🗧 🧧 saunders havill group

STAGE 16

**ÆDEN'S** 

**ÆDEN'S CR<sup>Q</sup>SSING** SCALE @ A3 1:200 - LENGTHS ARE IN METRES STAGE 16 luutuul 18 20 22 24 2 14 16 0 2 10 12 6 8 This Disclosure Plan is prepared for the sole purpose of satisfying Disclosure Plan for Proposed Lot 877 (Restricted) on SP335716 the Disclosure requirements of the Land Sales Act and SHOULD 🗧 🧧 saunders Saunders Havill Group Pty Ltd ABN 24 144 972 949 NOT be used for any other purpose, particularly as-constructed Described as part of Lot 7001 (Restricted) on SP327229 • Brisbane 🟉 Springfield 🟉 Rockhampton purposes. This information is compiled from design plans only, havill Existing Title Reference: 51292484 head office 9 Thompson St Bowen Hills Q 4006 unless otherwise stated, and therefore is subject to final survey group phone I300 I23 SHG web www.saundershavill.com and construction of operational works. 🟉 surveying 🏉 town planning 🕖 urban design 🗊 environmental management 🗊 landscape architecture Locality of Redbank Plains (Ipswich City Council)