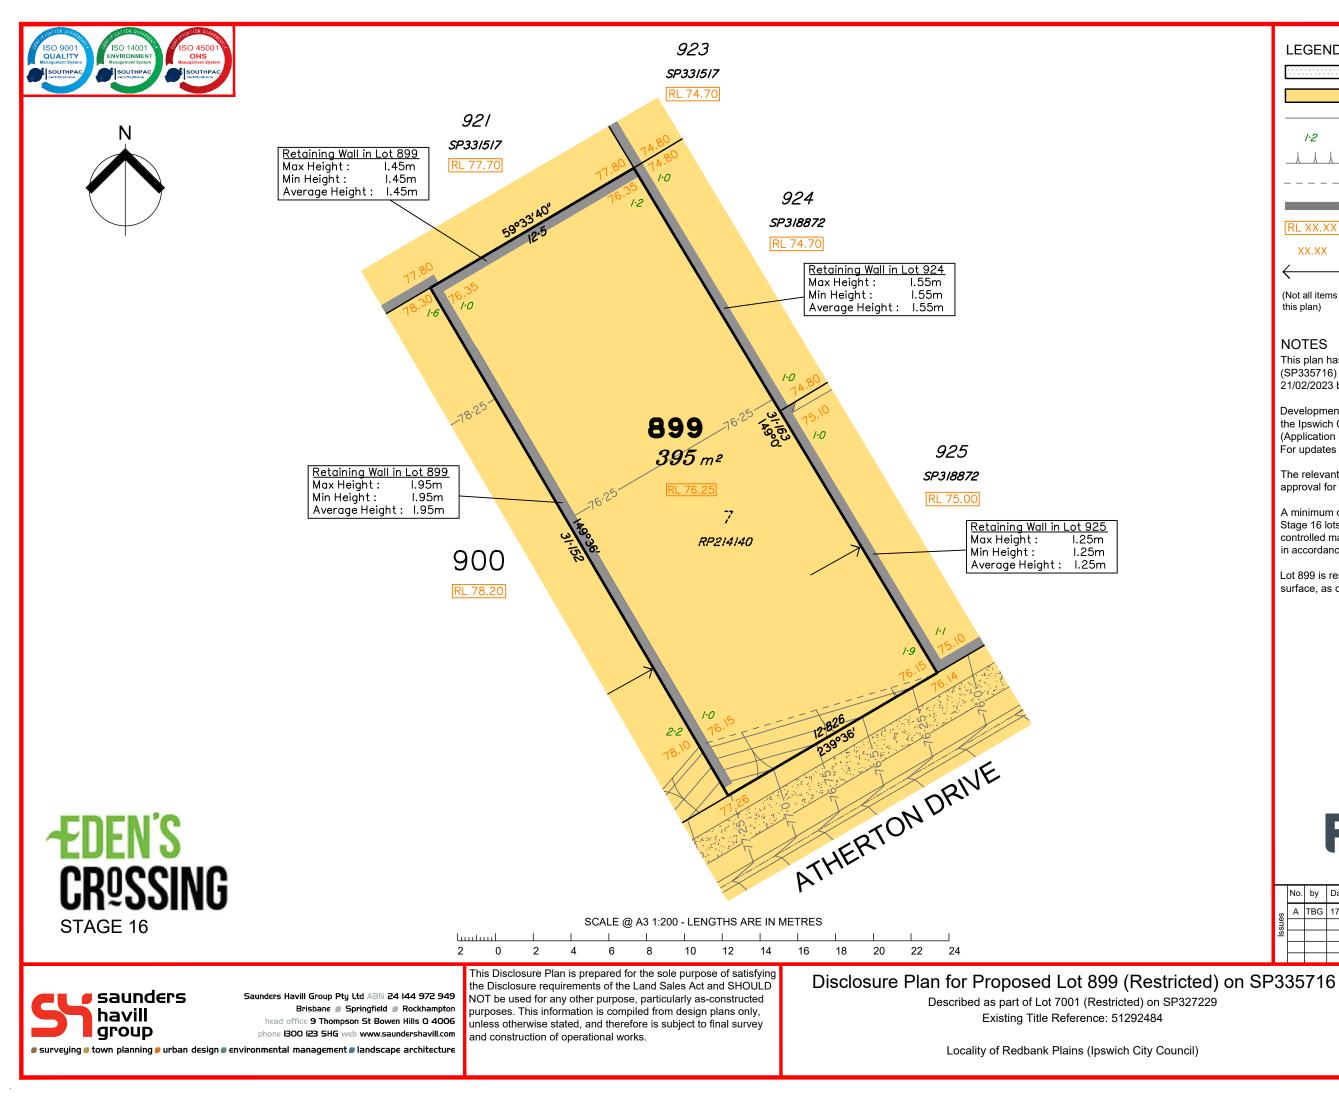

🗧 🧧 saunders havill group

STAGE 16

**ÆDEN'S** 

**ÆDEN'S CR<sup>Q</sup>SSING** SCALE @ A3 1:200 - LENGTHS ARE IN METRES STAGE 16 luutuul 18 20 22 24 2 14 16 0 2 10 12 6 8 This Disclosure Plan is prepared for the sole purpose of satisfying Disclosure Plan for Proposed Lot 877 (Restricted) on SP335716 the Disclosure requirements of the Land Sales Act and SHOULD 🗧 🧧 saunders Saunders Havill Group Pty Ltd ABN 24 144 972 949 NOT be used for any other purpose, particularly as-constructed Described as part of Lot 7001 (Restricted) on SP327229 • Brisbane 🟉 Springfield 🟉 Rockhampton purposes. This information is compiled from design plans only, havill Existing Title Reference: 51292484 head office 9 Thompson St Bowen Hills Q 4006 unless otherwise stated, and therefore is subject to final survey group phone I300 I23 SHG web www.saundershavill.com and construction of operational works. 🟉 surveying 🏉 town planning 🕖 urban design 🗊 environmental management 🗊 landscape architecture Locality of Redbank Plains (Ipswich City Council)