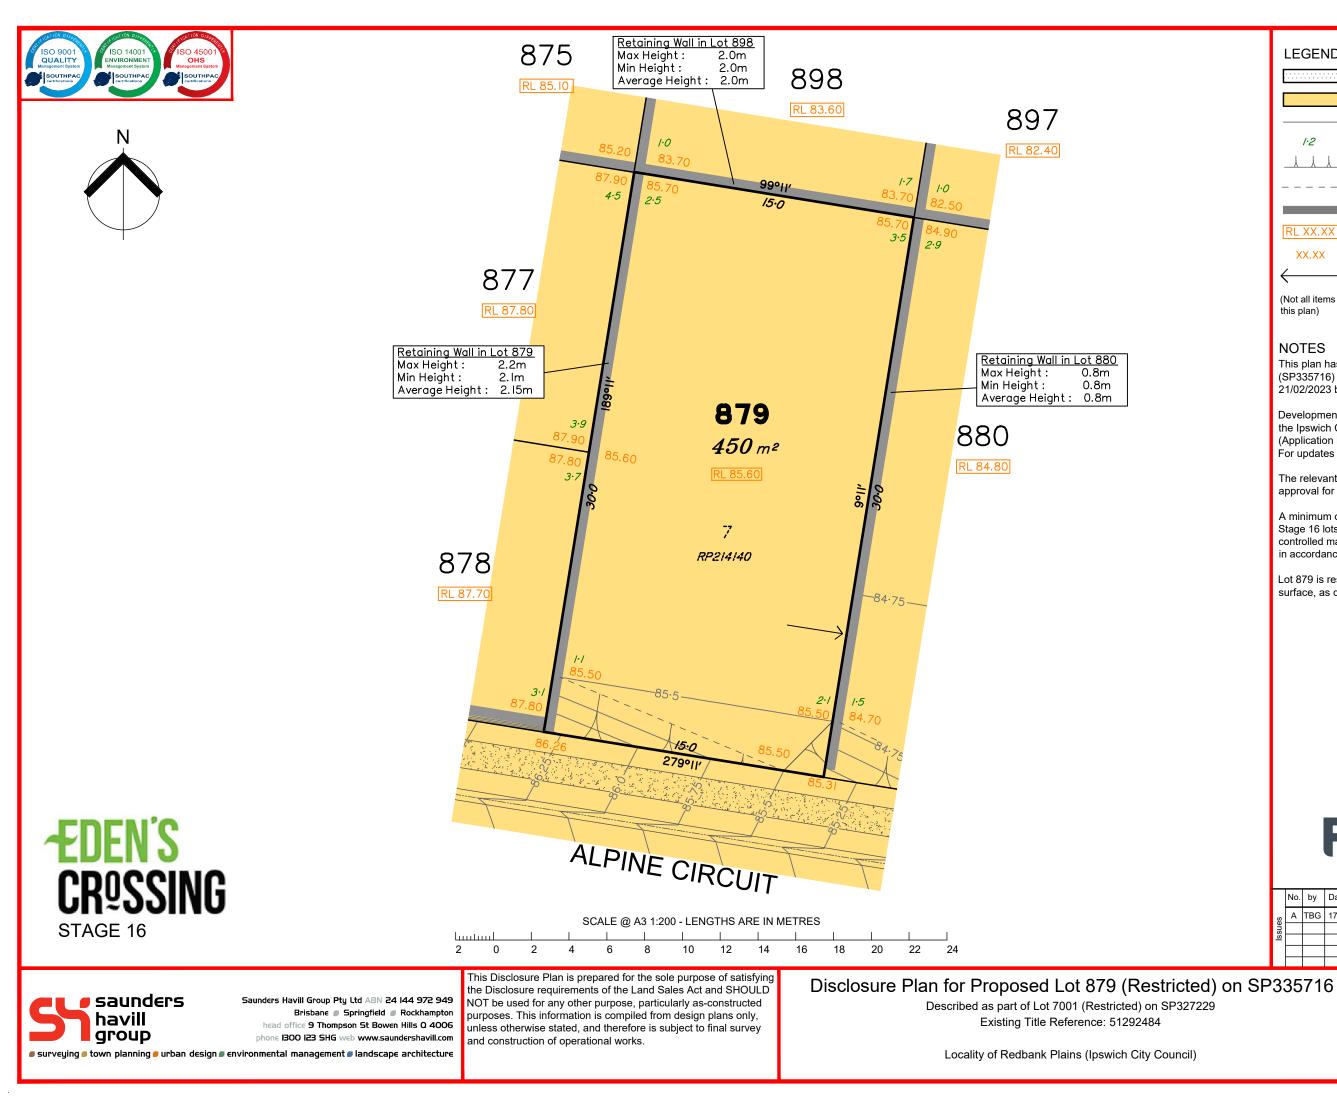

🗧 🧧 saunders havill group

STAGE 16

**ÆDEN'S** 

**ÆDEN'S CR<sup>Q</sup>SSING** SCALE @ A3 1:200 - LENGTHS ARE IN METRES STAGE 16 luutuul 18 20 22 24 2 14 16 0 2 10 12 6 8 This Disclosure Plan is prepared for the sole purpose of satisfying Disclosure Plan for Proposed Lot 877 (Restricted) on SP335716 the Disclosure requirements of the Land Sales Act and SHOULD 🗧 🧧 saunders Saunders Havill Group Pty Ltd ABN 24 144 972 949 NOT be used for any other purpose, particularly as-constructed Described as part of Lot 7001 (Restricted) on SP327229 • Brisbane 🟉 Springfield 🟉 Rockhampton purposes. This information is compiled from design plans only, havill Existing Title Reference: 51292484 head office 9 Thompson St Bowen Hills Q 4006 unless otherwise stated, and therefore is subject to final survey group phone I300 I23 SHG web www.saundershavill.com and construction of operational works. 🟉 surveying 🏉 town planning 🕖 urban design 🗊 environmental management 🗊 landscape architecture Locality of Redbank Plains (Ipswich City Council)