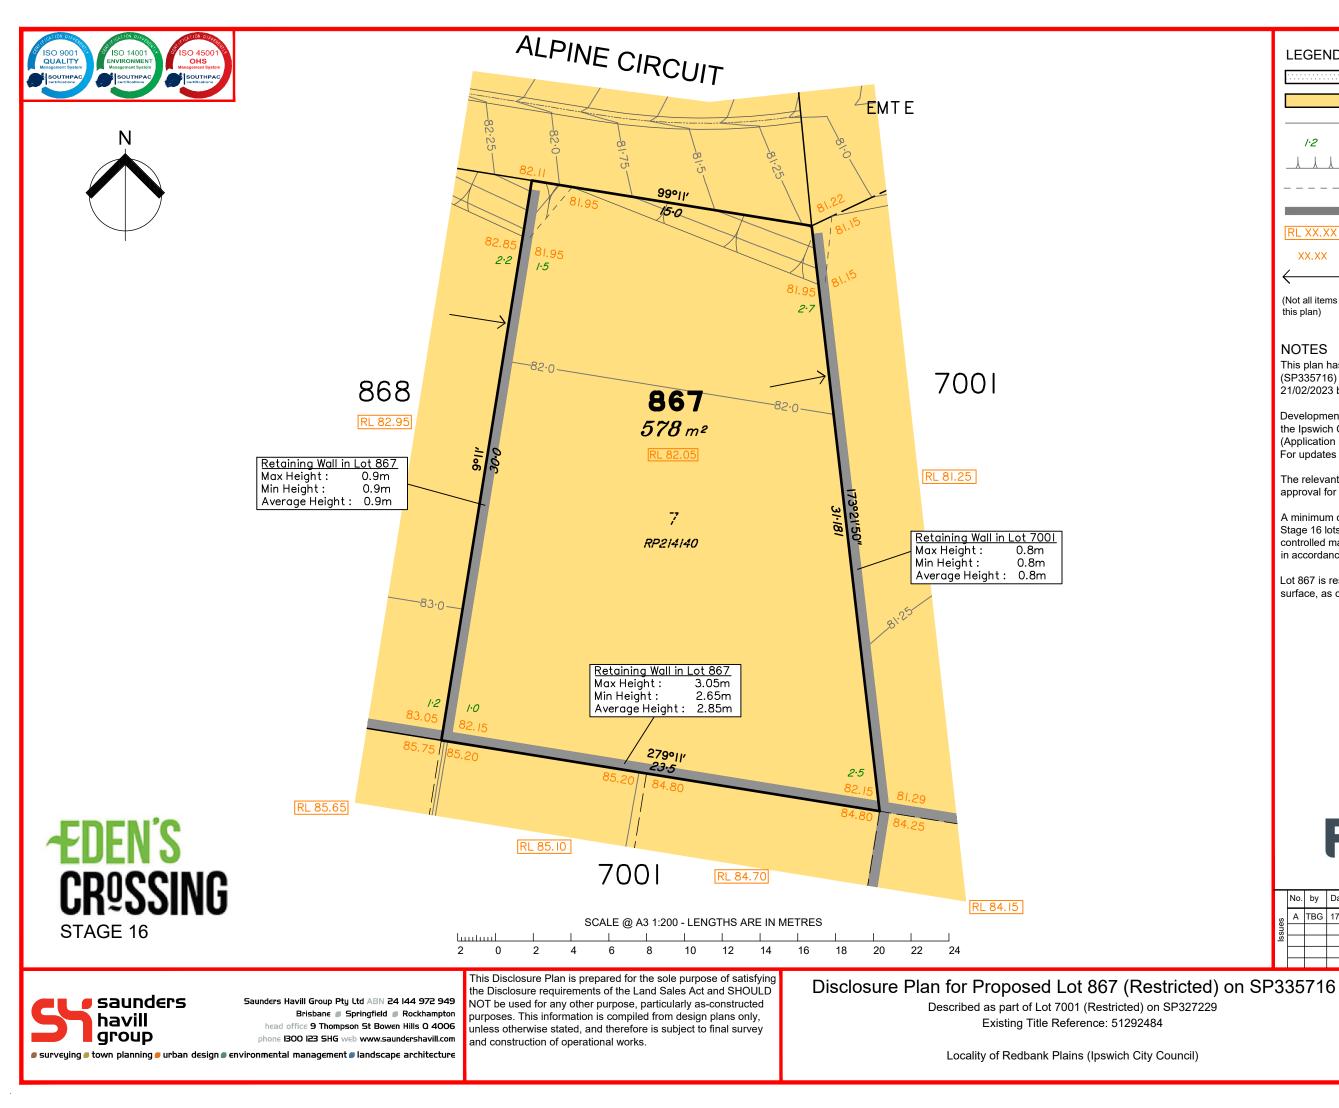

🗧 🧧 saunders havill group

STAGE 16

**ÆDEN'S** 

**ÆDEN'S CR<sup>Q</sup>SSING** SCALE @ A3 1:200 - LENGTHS ARE IN METRES STAGE 16 luutuul 18 20 22 24 2 14 16 0 2 10 12 6 8 This Disclosure Plan is prepared for the sole purpose of satisfying Disclosure Plan for Proposed Lot 877 (Restricted) on SP335716 the Disclosure requirements of the Land Sales Act and SHOULD 🗧 🧧 saunders Saunders Havill Group Pty Ltd ABN 24 144 972 949 NOT be used for any other purpose, particularly as-constructed Described as part of Lot 7001 (Restricted) on SP327229 • Brisbane 🟉 Springfield 🟉 Rockhampton purposes. This information is compiled from design plans only, havill Existing Title Reference: 51292484 head office 9 Thompson St Bowen Hills Q 4006 unless otherwise stated, and therefore is subject to final survey group phone I300 I23 SHG web www.saundershavill.com and construction of operational works. 🟉 surveying 🏉 town planning 🕖 urban design 🗊 environmental management 🗊 landscape architecture Locality of Redbank Plains (Ipswich City Council)