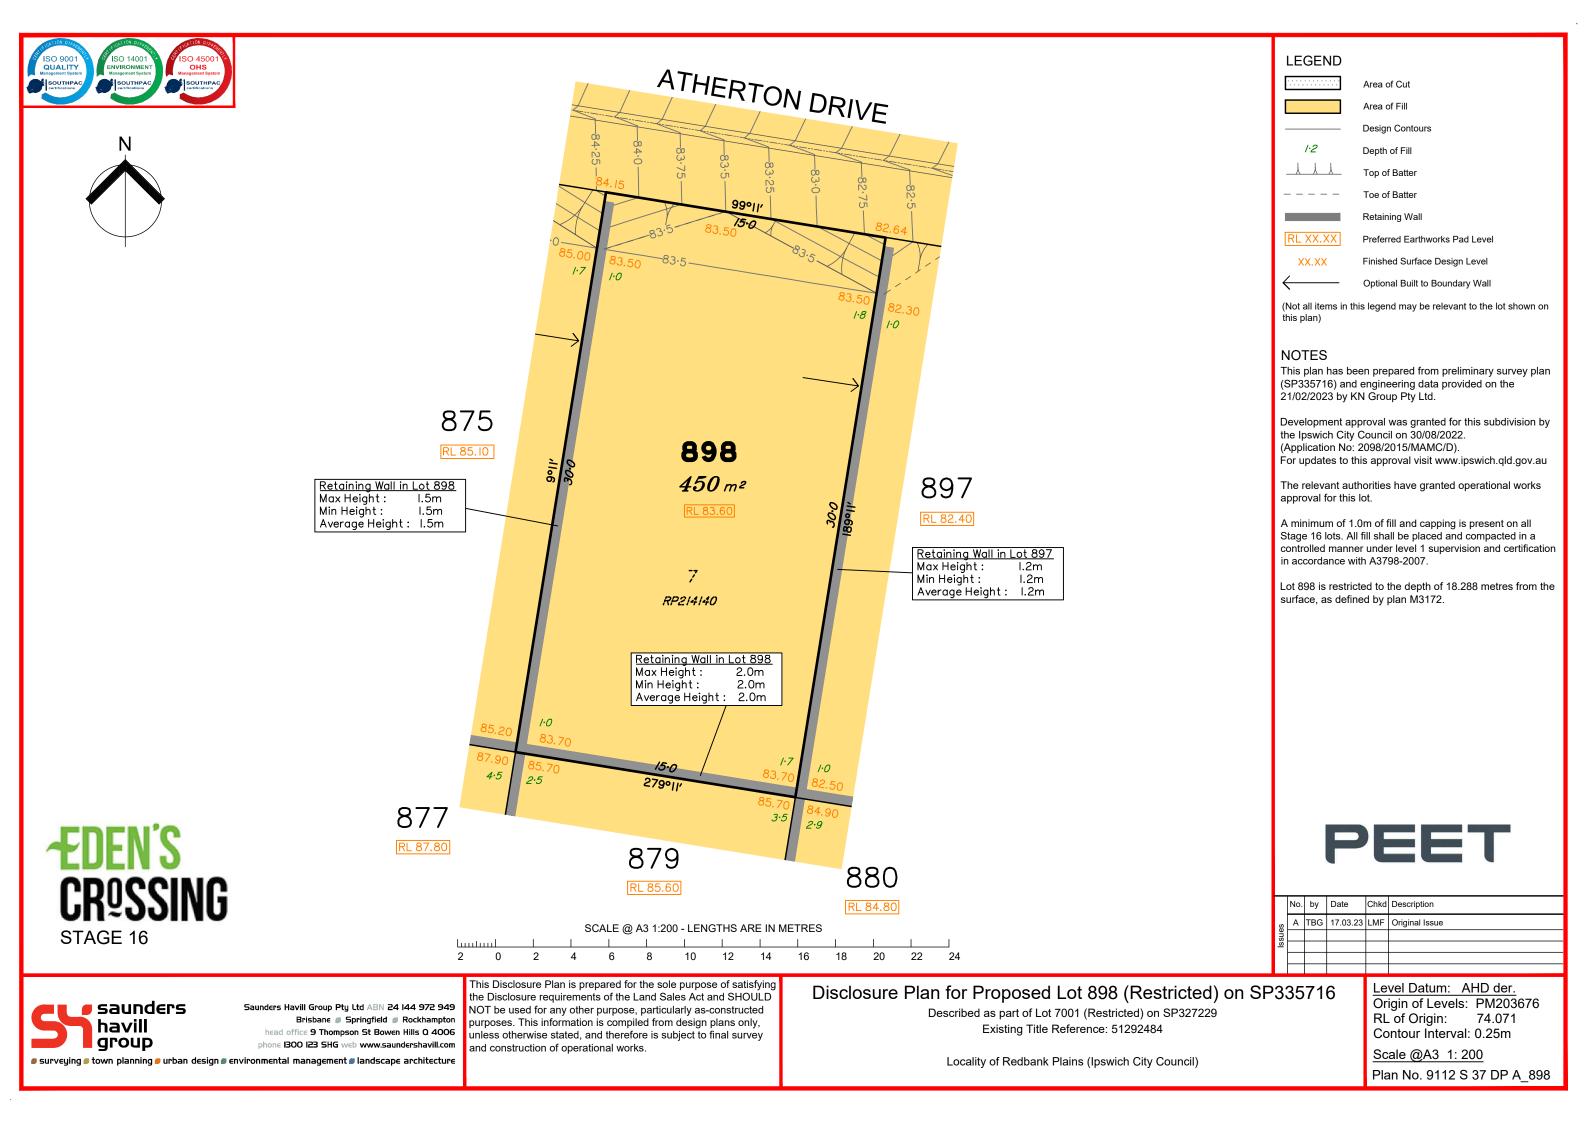

🗧 🧧 saunders havill group

STAGE 16

**ÆDEN'S** 

**ÆDEN'S CR<sup>Q</sup>SSING** SCALE @ A3 1:200 - LENGTHS ARE IN METRES STAGE 16 luutuul 18 20 22 24 2 14 16 0 2 10 12 6 8 This Disclosure Plan is prepared for the sole purpose of satisfying Disclosure Plan for Proposed Lot 877 (Restricted) on SP335716 the Disclosure requirements of the Land Sales Act and SHOULD 🗧 🧧 saunders Saunders Havill Group Pty Ltd ABN 24 144 972 949 NOT be used for any other purpose, particularly as-constructed Described as part of Lot 7001 (Restricted) on SP327229 • Brisbane 🟉 Springfield 🟉 Rockhampton purposes. This information is compiled from design plans only, havill Existing Title Reference: 51292484 head office 9 Thompson St Bowen Hills Q 4006 unless otherwise stated, and therefore is subject to final survey group phone I300 I23 SHG web www.saundershavill.com and construction of operational works. 🟉 surveying 🏉 town planning 🕖 urban design 🗊 environmental management 🗊 landscape architecture Locality of Redbank Plains (Ipswich City Council)

•

**CR<sup>Q</sup>SSING** STAGE 16

SCALE @ A3 1:200 - LENGTHS ARE IN METRES

10

12

14

🛛 🏉 saunders havill group

Saunders Havill Group Pty Ltd ABN 24 144 972 949 Brisbane 🟉 Springfield 🟉 Rockhampton head office 9 Thompson St Bowen Hills Q 4006 phone I300 I23 SHG web www.saundershavill.com

luutuu

0

2

4

and construction of operational works.

6

This Disclosure Plan is prepared for the sole purpose of satisfying

the Disclosure requirements of the Land Sales Act and SHOULD

NOT be used for any other purpose, particularly as-constructed

purposes. This information is compiled from design plans only,

unless otherwise stated, and therefore is subject to final survey

8

2

🟉 surveying 🏉 town planning 🕖 urban design 🗊 environmental management 🗊 landscape architecture