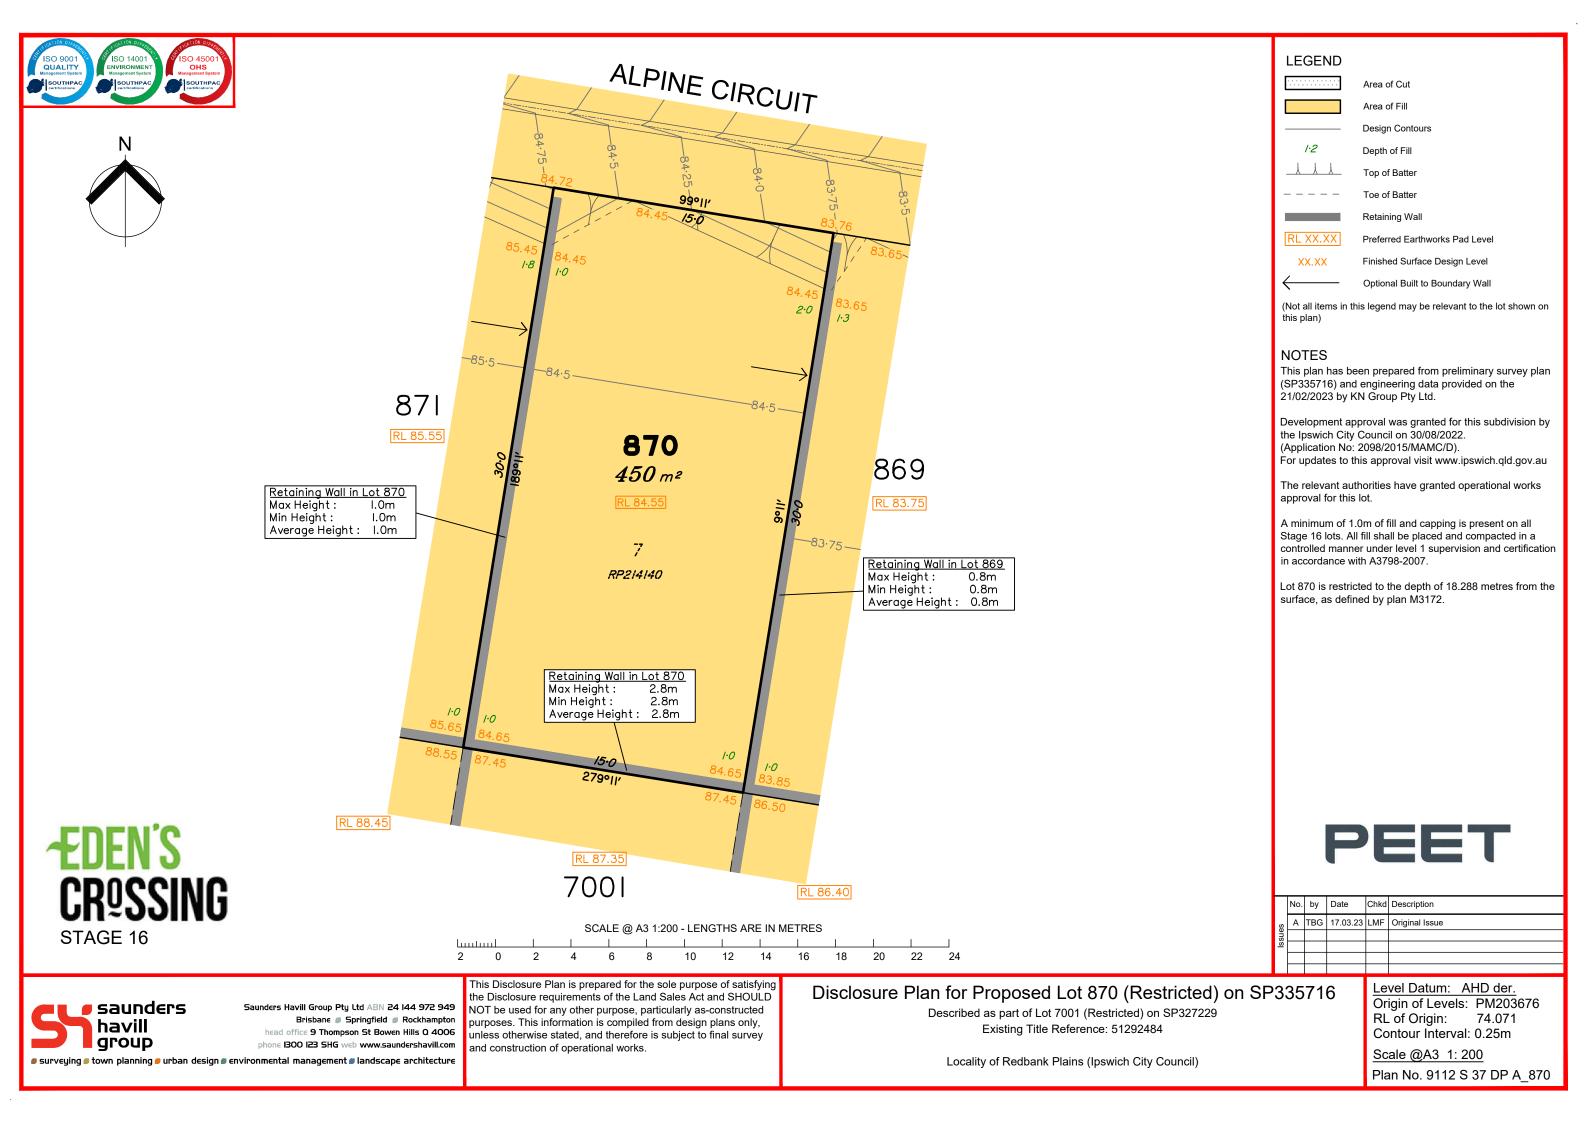

🗧 🧧 saunders havill group

STAGE 16

**ÆDEN'S** 

**ÆDEN'S CR<sup>Q</sup>SSING** SCALE @ A3 1:200 - LENGTHS ARE IN METRES STAGE 16 luutuul 18 20 22 24 2 14 16 0 2 10 12 6 8 This Disclosure Plan is prepared for the sole purpose of satisfying Disclosure Plan for Proposed Lot 877 (Restricted) on SP335716 the Disclosure requirements of the Land Sales Act and SHOULD 🗧 🧧 saunders Saunders Havill Group Pty Ltd ABN 24 144 972 949 NOT be used for any other purpose, particularly as-constructed Described as part of Lot 7001 (Restricted) on SP327229 • Brisbane 🟉 Springfield 🟉 Rockhampton purposes. This information is compiled from design plans only, havill Existing Title Reference: 51292484 head office 9 Thompson St Bowen Hills Q 4006 unless otherwise stated, and therefore is subject to final survey group phone I300 I23 SHG web www.saundershavill.com and construction of operational works. 🟉 surveying 🏉 town planning 🕖 urban design 🗊 environmental management 🗊 landscape architecture Locality of Redbank Plains (Ipswich City Council)

•

**CR<sup>Q</sup>SSING** STAGE 16

SCALE @ A3 1:200 - LENGTHS ARE IN METRES

10

12

14

🛛 🏉 saunders havill group

Saunders Havill Group Pty Ltd ABN 24 144 972 949 Brisbane 🟉 Springfield 🟉 Rockhampton head office 9 Thompson St Bowen Hills Q 4006 phone I300 I23 SHG web www.saundershavill.com

luutuu

0

2

4

and construction of operational works.

6

This Disclosure Plan is prepared for the sole purpose of satisfying

the Disclosure requirements of the Land Sales Act and SHOULD

NOT be used for any other purpose, particularly as-constructed

purposes. This information is compiled from design plans only,

unless otherwise stated, and therefore is subject to final survey

8

2

🟉 surveying 🏉 town planning 🕖 urban design 🗊 environmental management 🗊 landscape architecture

Disclosure Plan for Proposed Lot 905 (Restricted) on SP335716 Described as part of Lot 7001 (Restricted) on SP327229

24

20

18

16

22

Existing Title Reference: 51292484

Locality of Redbank Plains (Ipswich City Council)