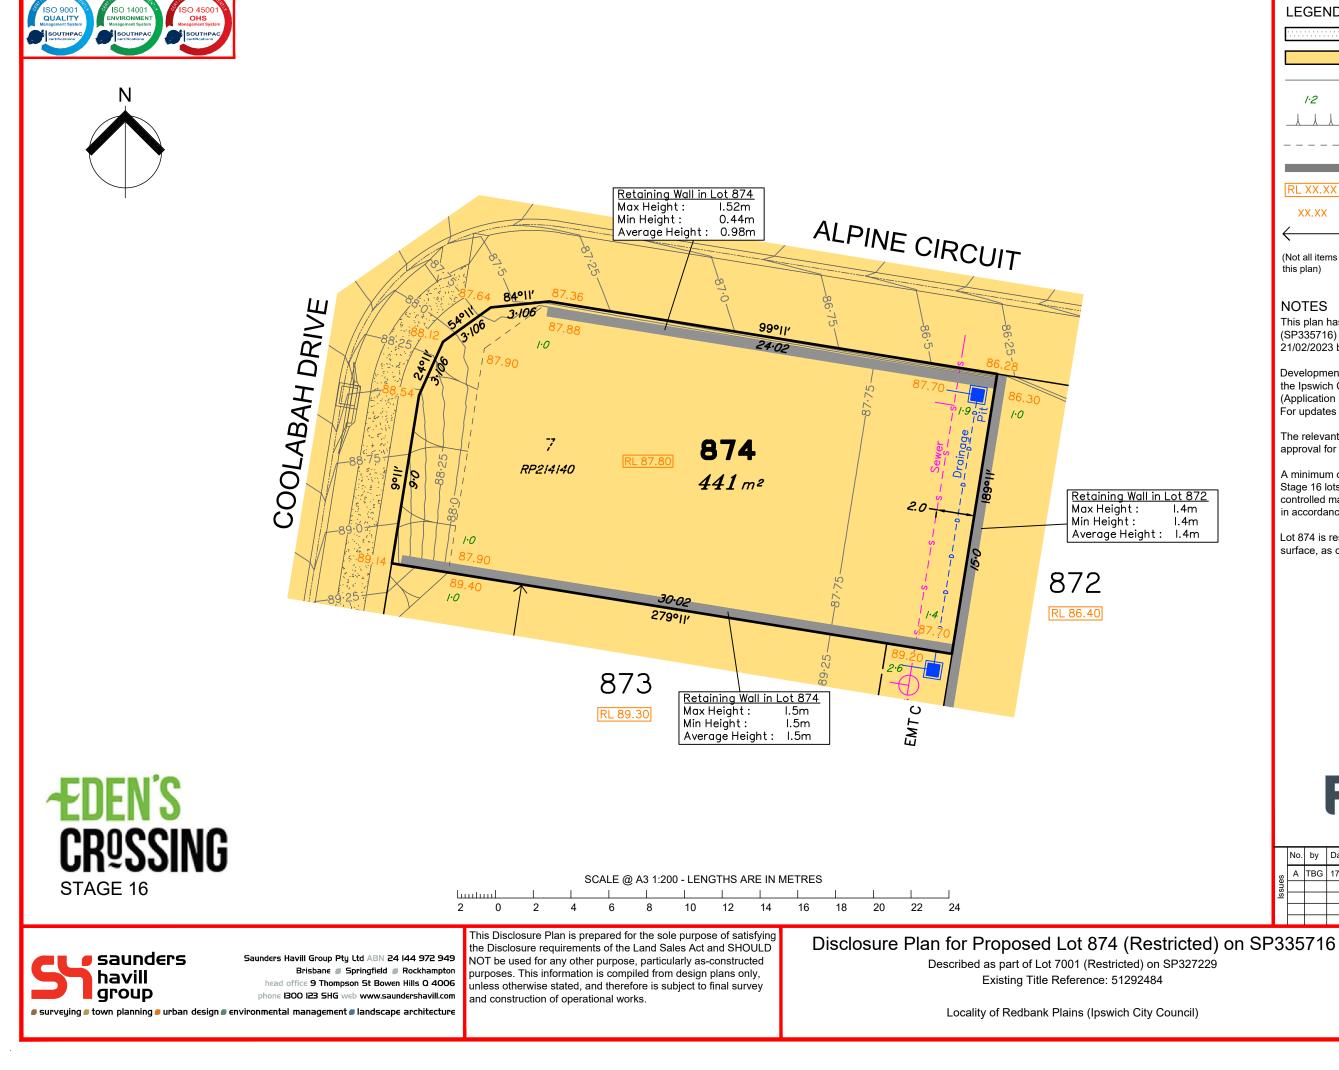

🗧 🧧 saunders havill group

STAGE 16

**ÆDEN'S** 

**ÆDEN'S CR<sup>Q</sup>SSING** SCALE @ A3 1:200 - LENGTHS ARE IN METRES STAGE 16 luutuul 18 20 22 24 2 14 16 0 2 10 12 6 8 This Disclosure Plan is prepared for the sole purpose of satisfying Disclosure Plan for Proposed Lot 877 (Restricted) on SP335716 the Disclosure requirements of the Land Sales Act and SHOULD 🗧 🧧 saunders Saunders Havill Group Pty Ltd ABN 24 144 972 949 NOT be used for any other purpose, particularly as-constructed Described as part of Lot 7001 (Restricted) on SP327229 • Brisbane 🟉 Springfield 🟉 Rockhampton purposes. This information is compiled from design plans only, havill Existing Title Reference: 51292484 head office 9 Thompson St Bowen Hills Q 4006 unless otherwise stated, and therefore is subject to final survey group phone I300 I23 SHG web www.saundershavill.com and construction of operational works. 🟉 surveying 🏉 town planning 🕖 urban design 🗊 environmental management 🗊 landscape architecture Locality of Redbank Plains (Ipswich City Council)