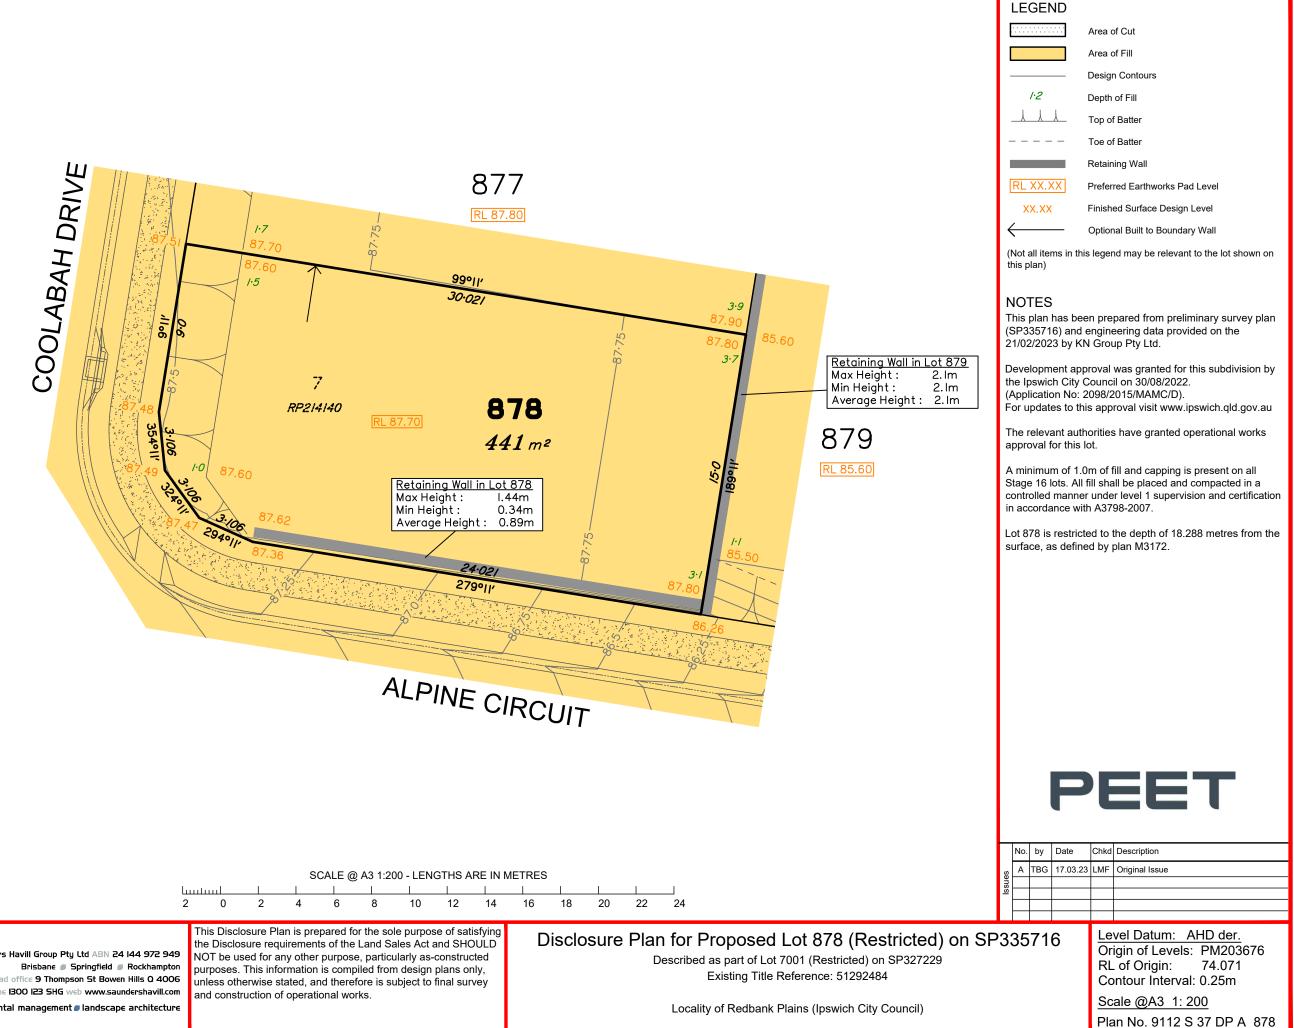

🗧 🧧 saunders havill group

STAGE 16

**ÆDEN'S** 

**ÆDEN'S CR<sup>Q</sup>SSING** SCALE @ A3 1:200 - LENGTHS ARE IN METRES STAGE 16 luutuul 18 20 22 24 2 14 16 0 2 10 12 6 8 This Disclosure Plan is prepared for the sole purpose of satisfying Disclosure Plan for Proposed Lot 877 (Restricted) on SP335716 the Disclosure requirements of the Land Sales Act and SHOULD 🗧 🧧 saunders Saunders Havill Group Pty Ltd ABN 24 144 972 949 NOT be used for any other purpose, particularly as-constructed Described as part of Lot 7001 (Restricted) on SP327229 • Brisbane 🟉 Springfield 🟉 Rockhampton purposes. This information is compiled from design plans only, havill Existing Title Reference: 51292484 head office 9 Thompson St Bowen Hills Q 4006 unless otherwise stated, and therefore is subject to final survey group phone I300 I23 SHG web www.saundershavill.com and construction of operational works. 🟉 surveying 🏉 town planning 🕖 urban design 🗊 environmental management 🗊 landscape architecture Locality of Redbank Plains (Ipswich City Council)