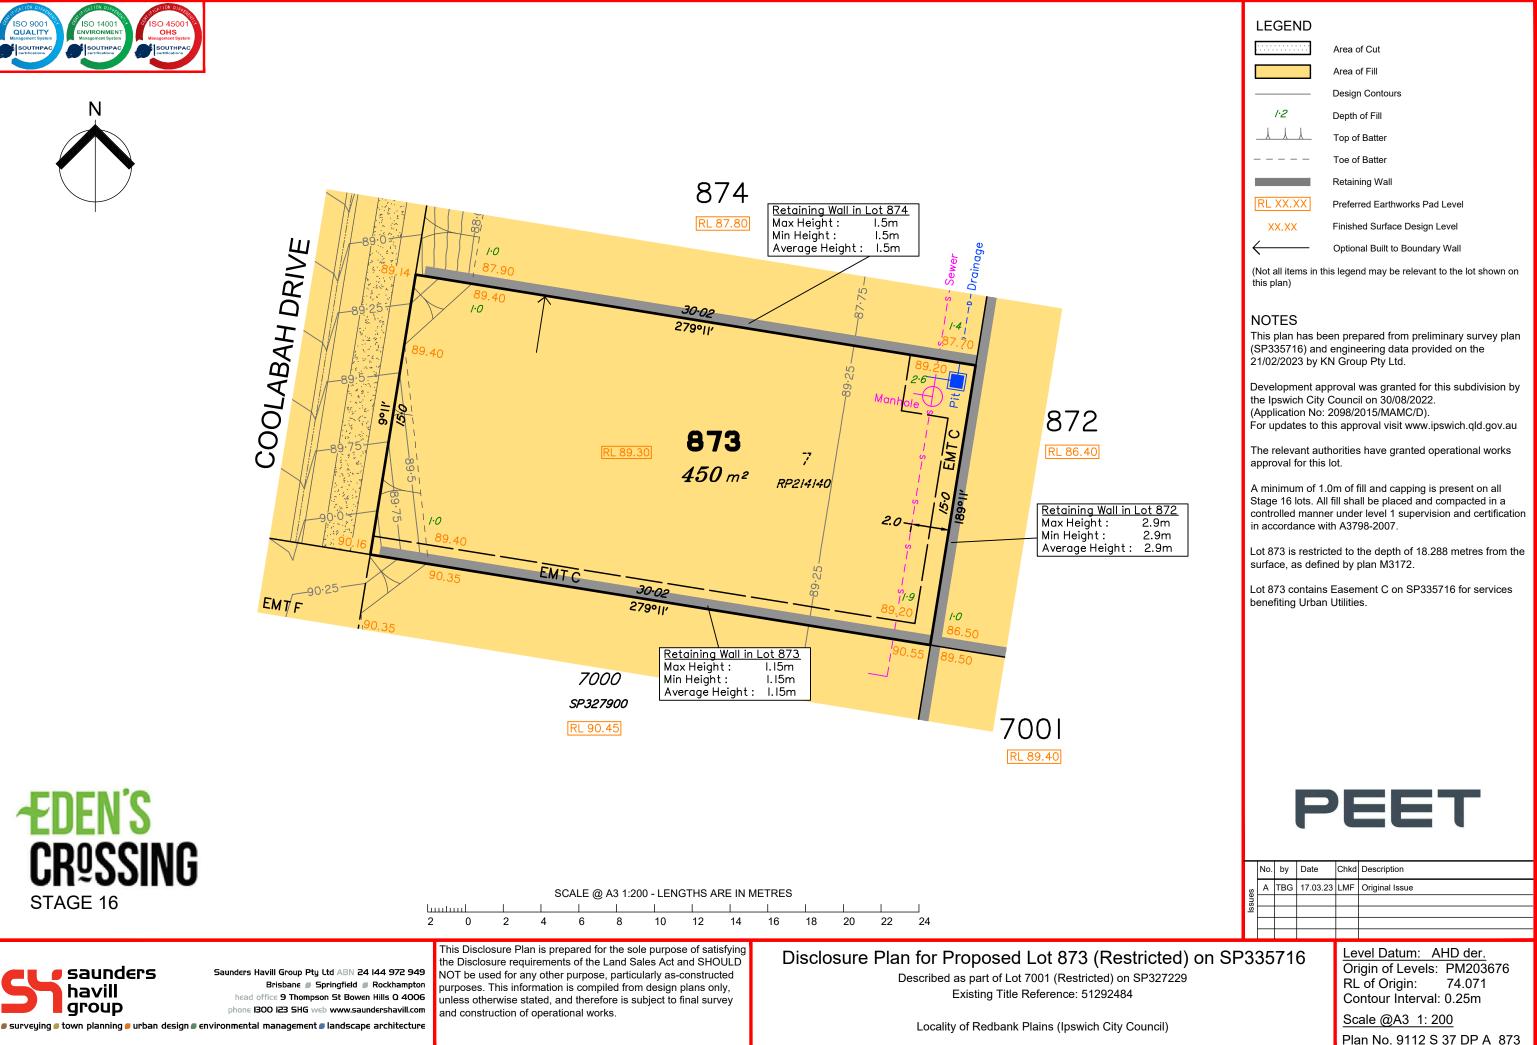

•

**CR<sup>Q</sup>SSING** STAGE 16

SCALE @ A3 1:200 - LENGTHS ARE IN METRES

10

12

14

🛛 🏉 saunders havill group

Saunders Havill Group Pty Ltd ABN 24 144 972 949 Brisbane 🟉 Springfield 🟉 Rockhampton head office 9 Thompson St Bowen Hills Q 4006 phone I300 I23 SHG web www.saundershavill.com

luutuu

0

2

4

and construction of operational works.

6

This Disclosure Plan is prepared for the sole purpose of satisfying

the Disclosure requirements of the Land Sales Act and SHOULD

NOT be used for any other purpose, particularly as-constructed

purposes. This information is compiled from design plans only,

unless otherwise stated, and therefore is subject to final survey

8

2

🟉 surveying 🏉 town planning 🕖 urban design 🗊 environmental management 🗊 landscape architecture

Disclosure Plan for Proposed Lot 905 (Restricted) on SP335716 Described as part of Lot 7001 (Restricted) on SP327229

24

20

18

16

22

Existing Title Reference: 51292484

Locality of Redbank Plains (Ipswich City Council)