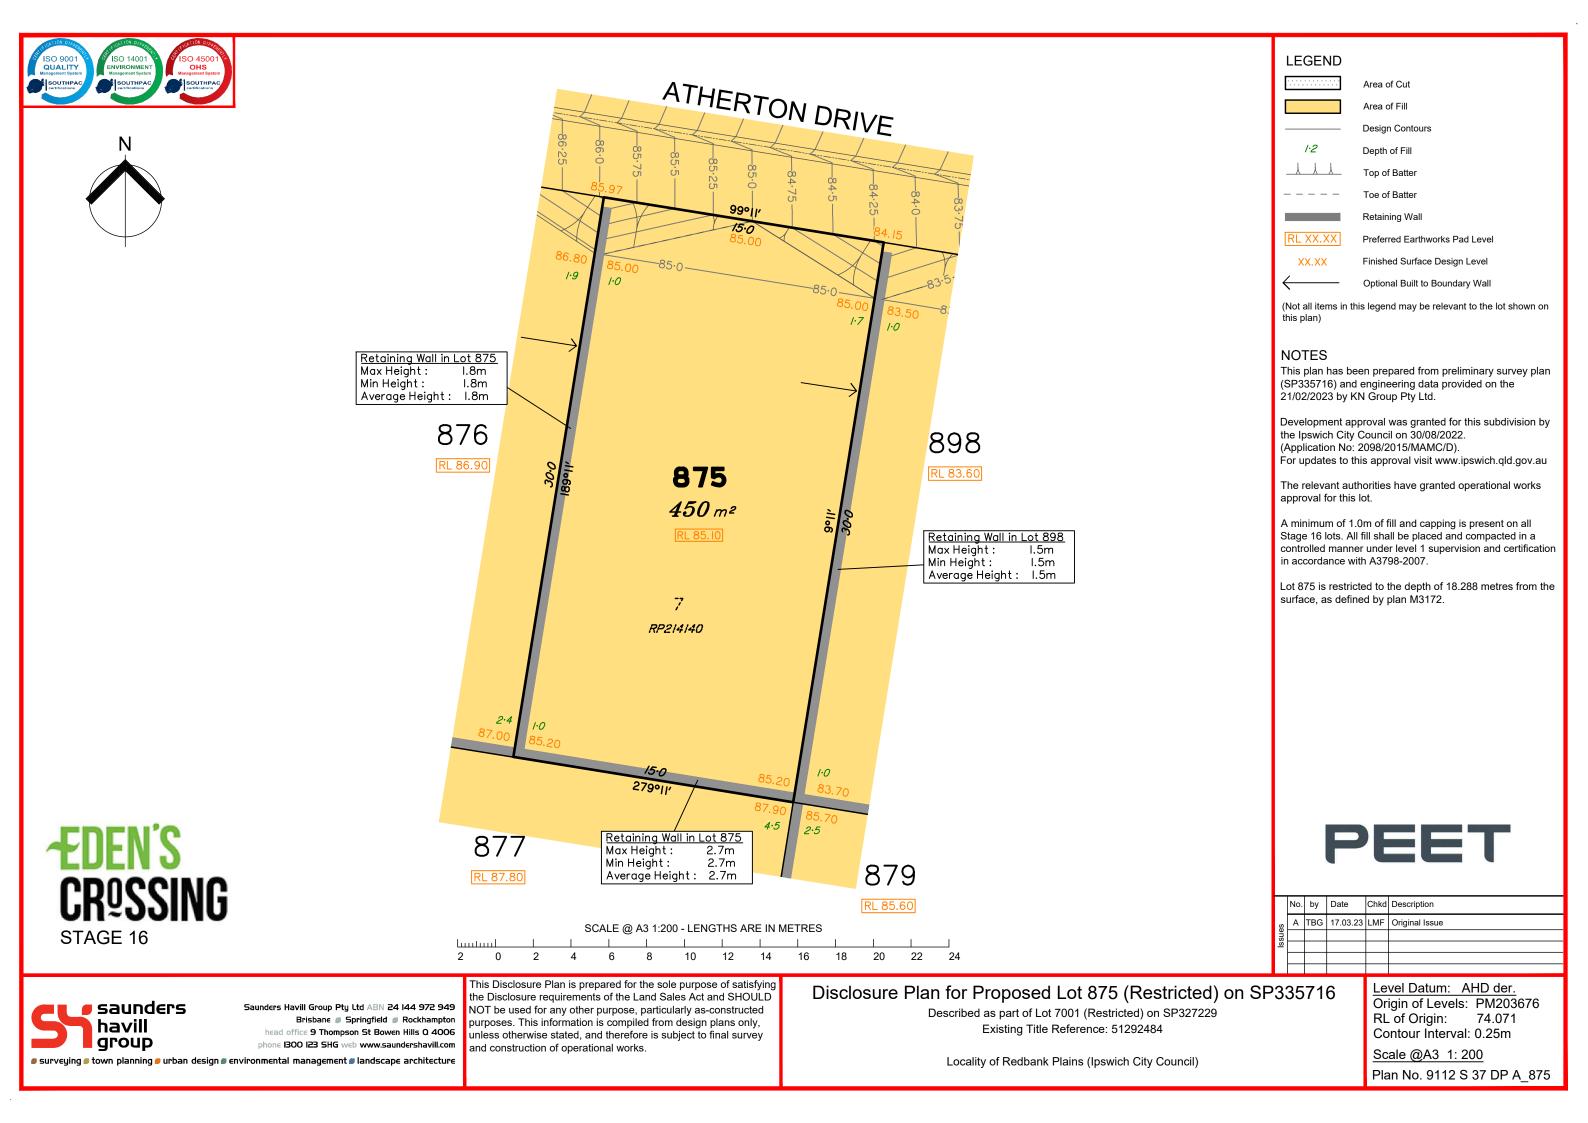

🗧 🧧 saunders havill group

STAGE 16

**ÆDEN'S** 

**ÆDEN'S CR<sup>Q</sup>SSING** SCALE @ A3 1:200 - LENGTHS ARE IN METRES STAGE 16 luutuul 18 20 22 24 2 14 16 0 2 10 12 6 8 This Disclosure Plan is prepared for the sole purpose of satisfying Disclosure Plan for Proposed Lot 877 (Restricted) on SP335716 the Disclosure requirements of the Land Sales Act and SHOULD 🗧 🧧 saunders Saunders Havill Group Pty Ltd ABN 24 144 972 949 NOT be used for any other purpose, particularly as-constructed Described as part of Lot 7001 (Restricted) on SP327229 • Brisbane 🟉 Springfield 🟉 Rockhampton purposes. This information is compiled from design plans only, havill Existing Title Reference: 51292484 head office 9 Thompson St Bowen Hills Q 4006 unless otherwise stated, and therefore is subject to final survey group phone I300 I23 SHG web www.saundershavill.com and construction of operational works. 🟉 surveying 🏉 town planning 🕖 urban design 🗊 environmental management 🗊 landscape architecture Locality of Redbank Plains (Ipswich City Council)