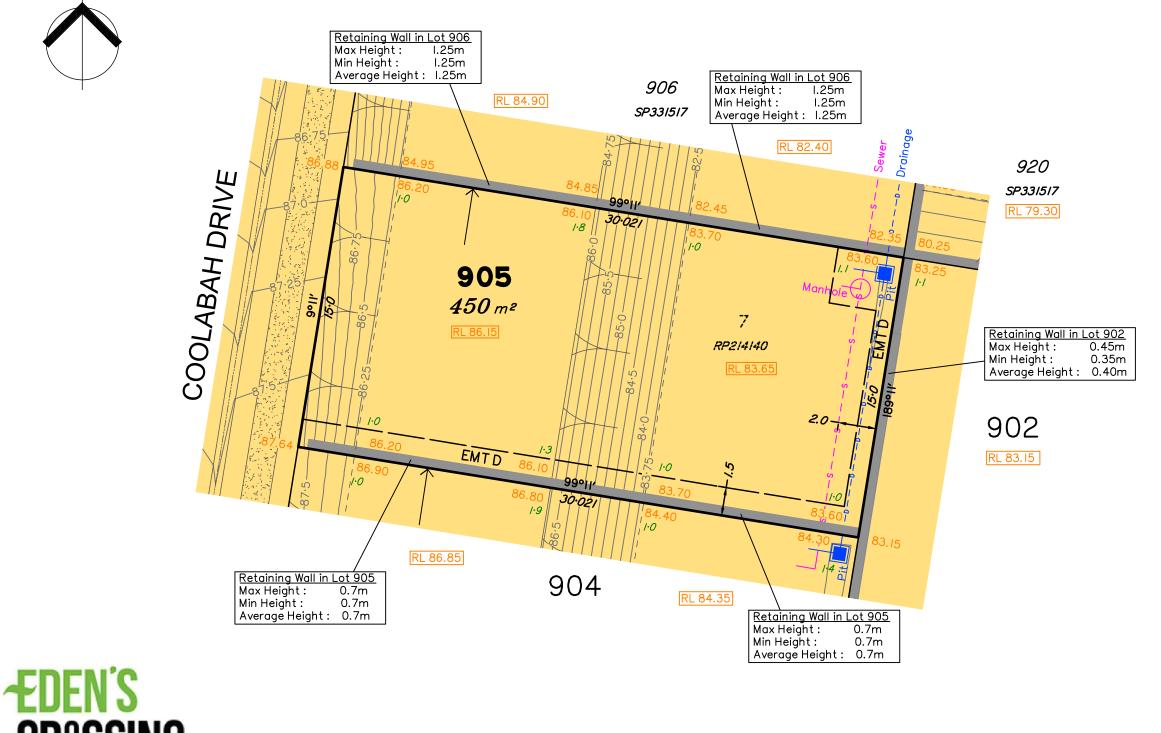

Disclosure Plan for Proposed Lot 905 (Restricted) on SP335716 Described as part of Lot 7001 (Restricted) on SP327229

24

20

18

16

22

Existing Title Reference: 51292484

Locality of Redbank Plains (Ipswich City Council)