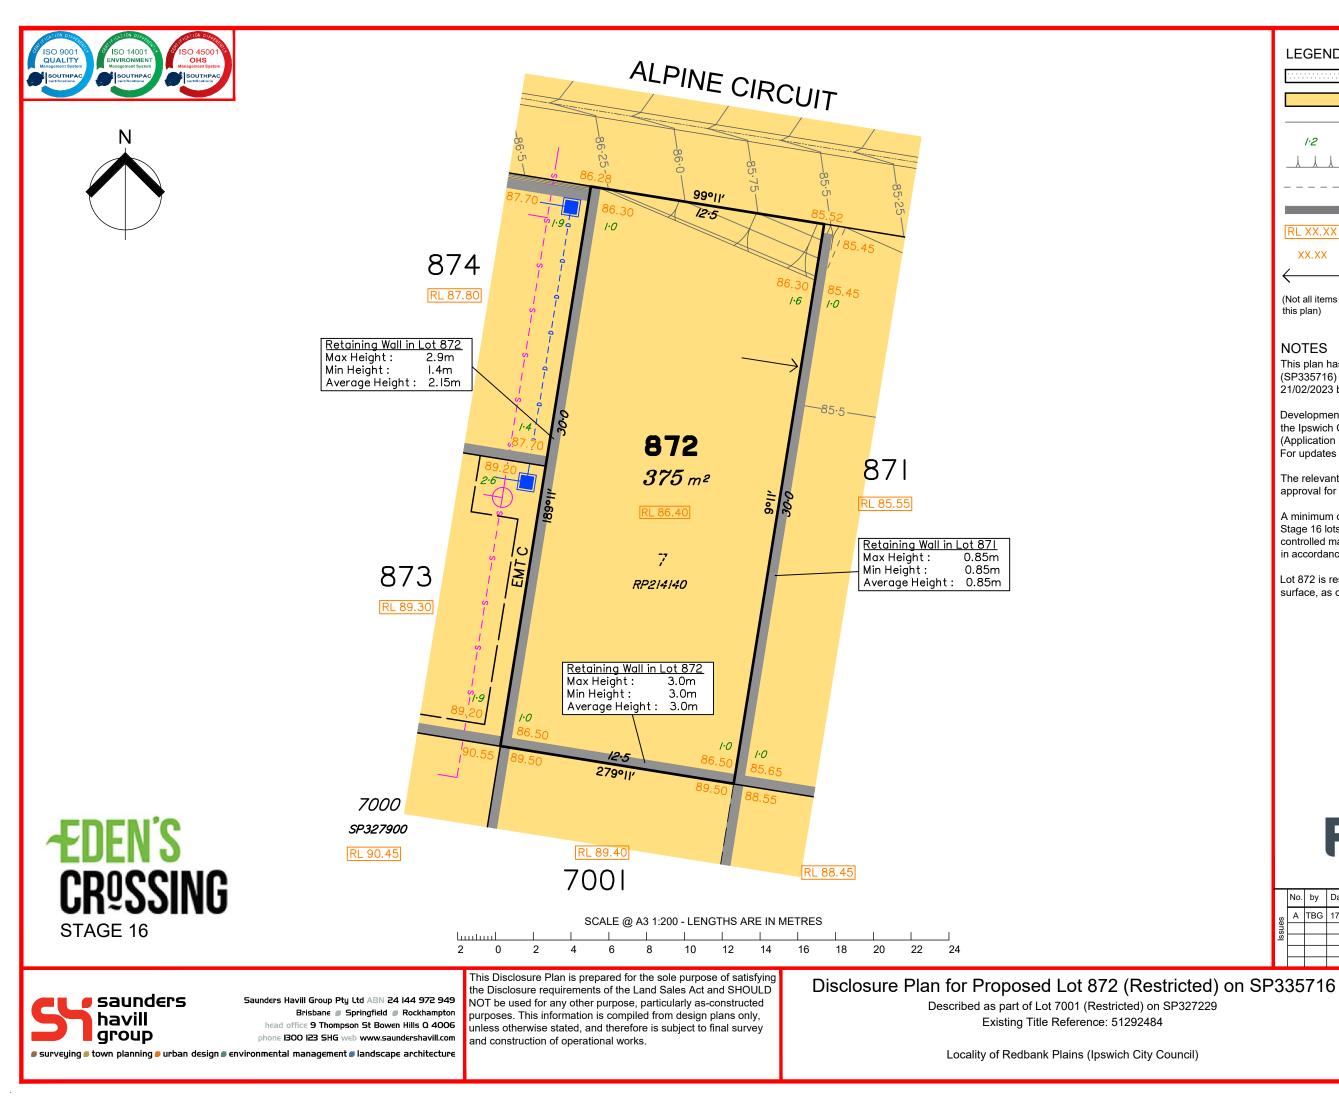

🗧 🧧 saunders havill group

STAGE 16

**ÆDEN'S** 

**ÆDEN'S CR<sup>Q</sup>SSING** SCALE @ A3 1:200 - LENGTHS ARE IN METRES STAGE 16 luutuul 18 20 22 24 2 14 16 0 2 10 12 6 8 This Disclosure Plan is prepared for the sole purpose of satisfying Disclosure Plan for Proposed Lot 877 (Restricted) on SP335716 the Disclosure requirements of the Land Sales Act and SHOULD 🗧 🧧 saunders Saunders Havill Group Pty Ltd ABN 24 144 972 949 NOT be used for any other purpose, particularly as-constructed Described as part of Lot 7001 (Restricted) on SP327229 • Brisbane 🟉 Springfield 🟉 Rockhampton purposes. This information is compiled from design plans only, havill Existing Title Reference: 51292484 head office 9 Thompson St Bowen Hills Q 4006 unless otherwise stated, and therefore is subject to final survey group phone I300 I23 SHG web www.saundershavill.com and construction of operational works. 🟉 surveying 🏉 town planning 🕖 urban design 🗊 environmental management 🗊 landscape architecture Locality of Redbank Plains (Ipswich City Council)