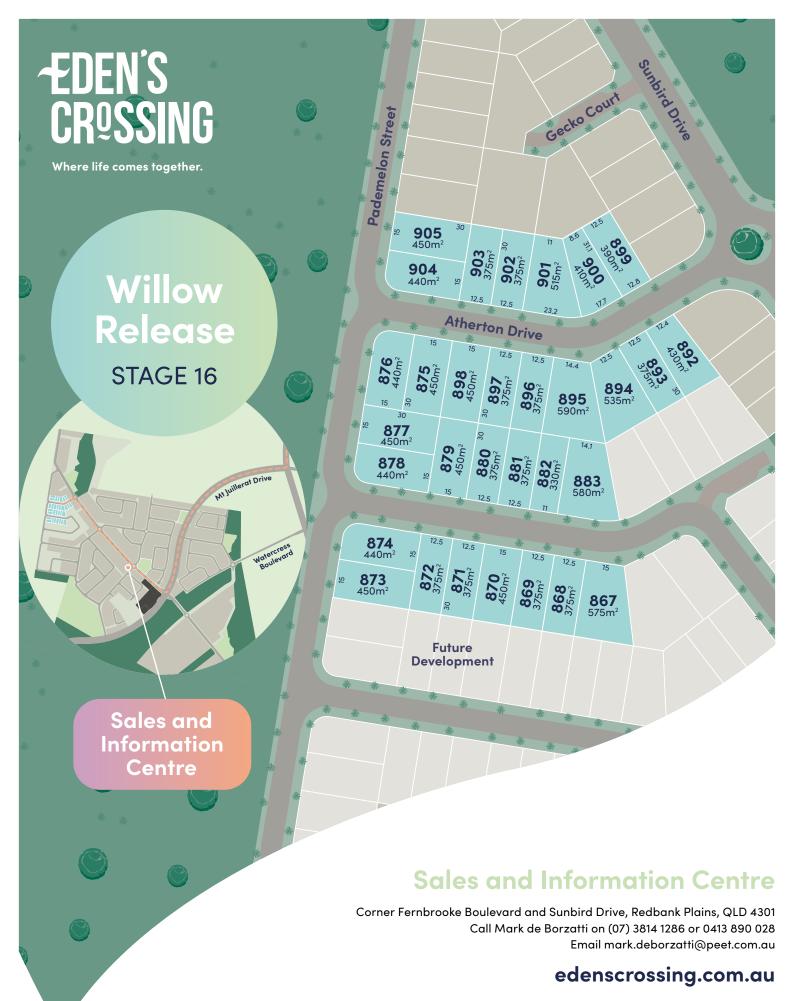

Where life comes together.

Willow Release

**STAGE 16** 

## Now you get to play hard.

At Eden's Crossing, your hard work pays off with a home next door to convenience and nature. Land is now selling in the Willow Release. Choose your perfect block with the range of sizes available from 330–590m<sup>2</sup>.

Join a community full of like-minded people who enjoy the ease of being surrounded by established shops, schools, and playgrounds. At Willow, you'll live a short stroll from the big trees and active play zone of Birds Nest Park. It's a location that makes your everyday easier, with a new connection road giving you direct access to the Centenary Highway.