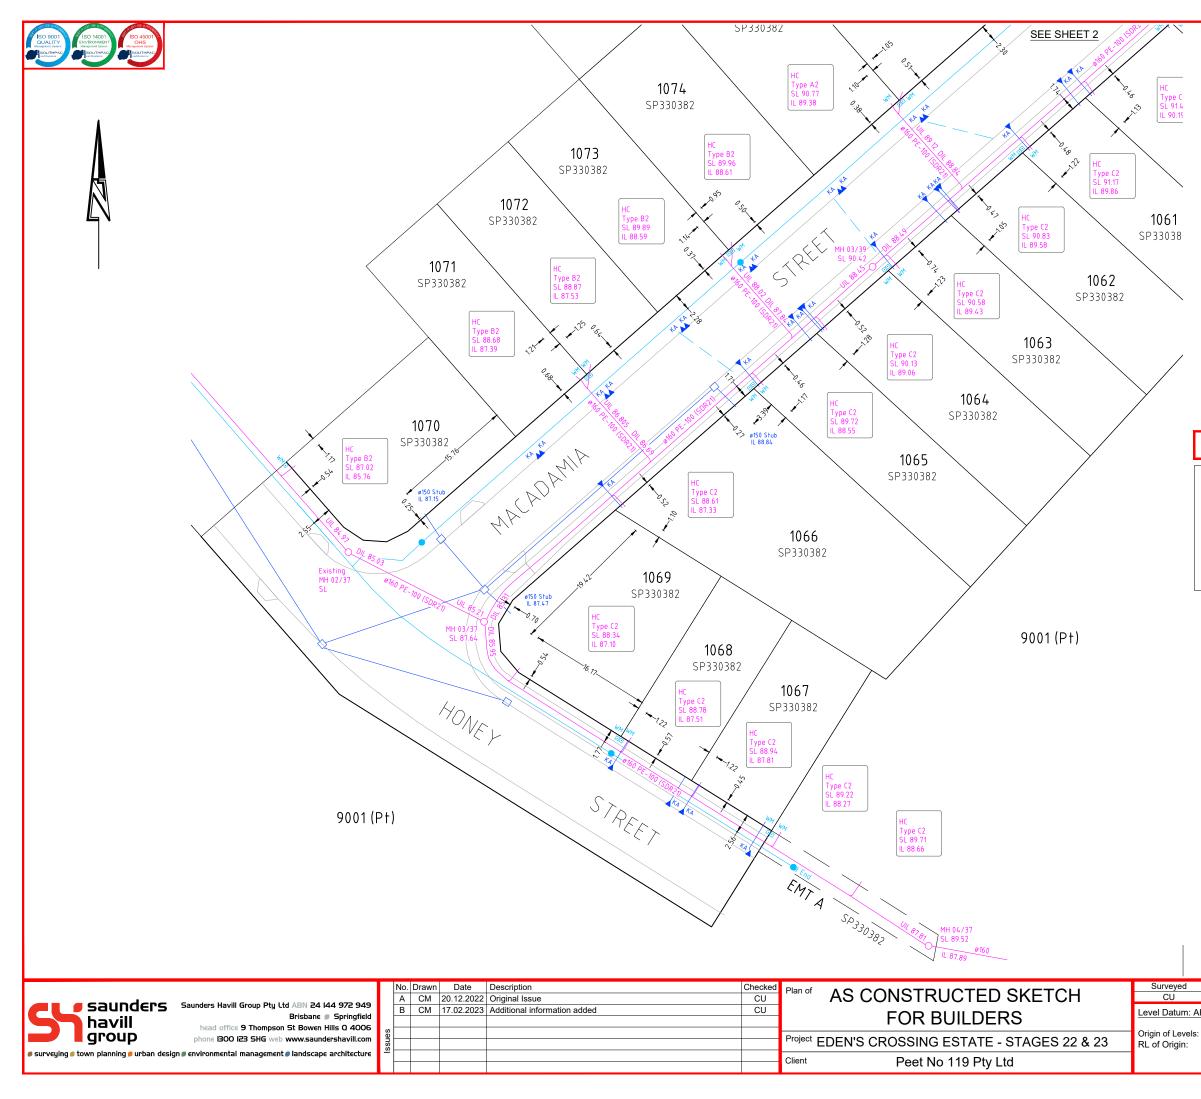

### NOTES

This plan has been prepared from as-constructed survey of sewerage, water and drainage services only. No other services have been shown.

Before starting any demolition, excavation or construction on the site, the relevant person should make an independent and updated enquiry of "dial before you dig" and any relevant service providers to ascertain the existence of further services (if any) and the accurate location of those not able to have been surveyed at the time of preparing this plan.

\* No responsibility can be accepted by Saunders Havill Group Pty Ltd, for any damage caused to any underground service or any loss or injury so suffered if enquiry and verification have not been completed in accordance with this note.

\*\* This note is an integral part of this plan/data. Reproduction of this plan or any part of it without this note being included in full will render the information shown on such reproduction invalid and not suitable for use.

# LEGEND

| SEWER MAINS   | by Survey | by Design |
|---------------|-----------|-----------|
|               |           |           |
| WATER CONDUIT |           | C         |
| STORMWATER    |           |           |
|               |           |           |

### SYMBOLS

| Sewer Manhole / Shaft<br>Fire Hydrant<br>Valve<br>Water Meter<br>Kerb Adapter<br>Stormwater Manhole<br>Stormwater Pit<br>Roofwater Pit<br>Electrical Pillar | by Survey<br>SMH<br>WM<br>Ka<br>O | by Design<br>SMH<br>WM<br>Ka<br>O<br>IIIIIIIIIIIIIIIIIIIIIIIIIIIIIIIIII | MH<br>MS<br>DSL<br>IL<br>BM<br>Ø<br>KA<br>HC | Manhole<br>Maintenance Shaft<br>Design Surface Level<br>Invert Level<br>Bench Mark<br>Diameter<br>Kerb Adapter<br>House Connection |
|-------------------------------------------------------------------------------------------------------------------------------------------------------------|-----------------------------------|-------------------------------------------------------------------------|----------------------------------------------|------------------------------------------------------------------------------------------------------------------------------------|
|-------------------------------------------------------------------------------------------------------------------------------------------------------------|-----------------------------------|-------------------------------------------------------------------------|----------------------------------------------|------------------------------------------------------------------------------------------------------------------------------------|

|                  |                      |                     |                      |                  |                  | Scale | e 1:25 | i0 - L | ength | is are | in M | etres. |     |     |         |          |      |     |                    |
|------------------|----------------------|---------------------|----------------------|------------------|------------------|-------|--------|--------|-------|--------|------|--------|-----|-----|---------|----------|------|-----|--------------------|
| 1                | luutuul<br>2 0       | 2                   | 4                    | 6                | 8 10             | 12    | 14     | 16     | 18    | 20     | 22   | 24     | 26  | 28  | 1<br>30 | 32       | 34   | 36  | 38                 |
| Date<br>Dec 2022 |                      |                     |                      | otion<br>107     | 8, 108           | 38 &  | 108    | 9      |       | S      | urv  | VE     | yin | ıg  | Sł      | nee      | et ′ | 1 o | f 3                |
| HD der.          | on S<br>Lots<br>on S | SP3<br>5 10<br>5 P3 | 3038<br>90 -<br>3038 | 82<br>1094<br>83 | 4, 109<br>nk Pla | 9 -1  |        |        | ſ     |        |      |        | 5   | Sca | le ((   | DA<br>DA |      |     | 2 <u>50</u><br>500 |
|                  | Loc                  |                     | ove                  | rnme             |                  |       |        |        |       | Dwg    | No.  | 9      | 30  | )4  | S       | 25       | 5 A  | ٩C  | В                  |