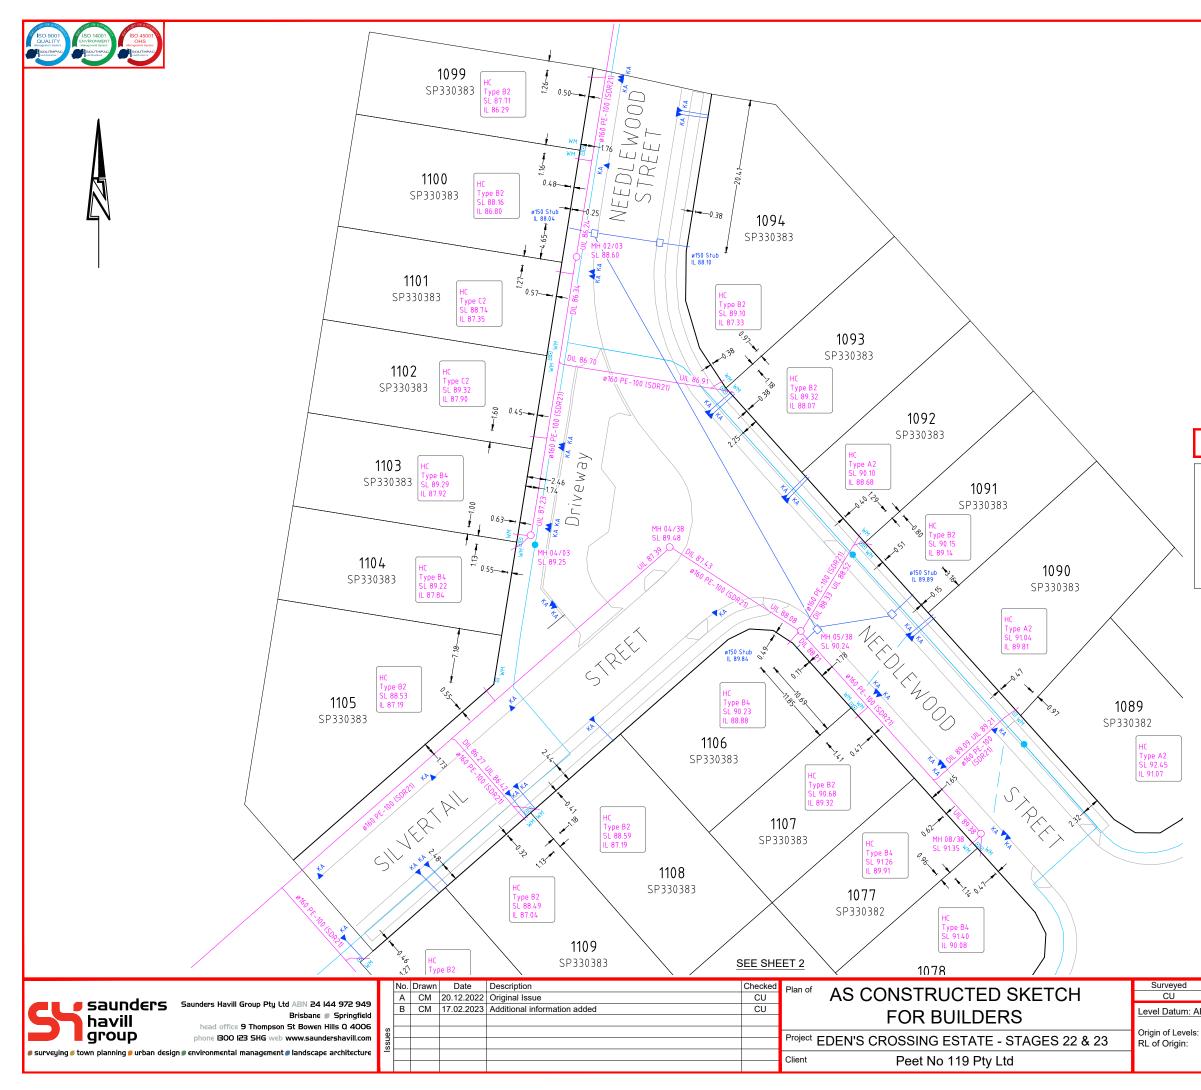

## NOTES

This plan has been prepared from as-constructed survey of sewerage, water and drainage services only. No other services have been shown.

Before starting any demolition, excavation or construction on the site, the relevant person should make an independent and updated enquiry of "dial before you dig" and any relevant service providers to ascertain the existence of further services (if any) and the accurate location of those not able to have been surveyed at the time of preparing this plan. plan.

\* No responsibility can be accepted by Saunders Havill Group Pty Ltd, for any damage caused to any underground service or any loss or injury so suffered if enquiry and verification have not been completed in accordance with this note note

\*\* This note is an integral part of this plan/data. Reproduction of this plan or any part of it without this note being included in full will render the information shown on such reproduction invalid and not suitable for use.

# LEGEND

SEWER MAINS

WATER SUPPLY

WATER CONDUIT

STORMWATER

## SYMBOLS

| ABBREVIATIONS |
|---------------|
|---------------|

by Design

|                       | by Survey     | by Design |           |                            |
|-----------------------|---------------|-----------|-----------|----------------------------|
| Sewer Manhole / Shaft | ⊙ smh         | ⊙ SMH     | MH        | Manhole                    |
| Fire Hydrant          | •             | •         | MS<br>DSL | Maintenance Shaft          |
| Valve                 | $\bowtie$     | $\bowtie$ |           | Design Surface Level       |
| Water Meter           | □WM           | ΠWΜ       | IL<br>BM  | Invert Level<br>Bench Mark |
| Kerb Adapter          | 🔺 Ka          | 🔺 Ka      | Ø         | Diameter                   |
| Stormwater Manhole    | $\circ$       | 0         | КА        | Kerb Adapter               |
| Stormwater Pit        |               |           | HC        | House Connection           |
| Roofwater Pit         | $\square / O$ |           |           |                            |
| Electrical Pillar     |               |           |           |                            |

|                  |                      |                     |                    |                 |                      | S   | cale            | 1:25 | i0 - L | ength | s are | in M | etres. |     |     |       |             |      |              |        |
|------------------|----------------------|---------------------|--------------------|-----------------|----------------------|-----|-----------------|------|--------|-------|-------|------|--------|-----|-----|-------|-------------|------|--------------|--------|
|                  | ևանավ<br>2 0         | 2                   | 4                  | 6               | 8                    | 10  | 1<br>12         | 14   | 16     | 18    | 20    | 22   | 24     | 26  | 28  | 30    | 32          | 34   | 36           | <br>38 |
| Date<br>Dec 2022 |                      |                     |                    | otion           | <u>.</u><br>'8, 1    | 088 | &               | 108  | 9      |       | S     | urv  | VE     | yin | ıg  | S     | nee         | et 3 | 3 o          | f 3    |
| HD der.          | on S<br>Lots<br>on S | SP3<br>5 10<br>5 P3 | 303<br>90 -<br>303 | 82<br>109<br>83 | 0, 1<br>4, 1<br>nk F | )99 | -1 <sup>-</sup> |      |        | Γ     |       |      |        | 5   | Sca | le (( | _∂A<br>_∂_A |      | 1: 2<br>1: 5 |        |
|                  |                      | al Ĝ                | iove               | rnm             |                      |     | 5               |      |        |       | Dwg   | No.  | 9      | 30  | )4  | S     | 25          | 5 A  | ٩C           | В      |