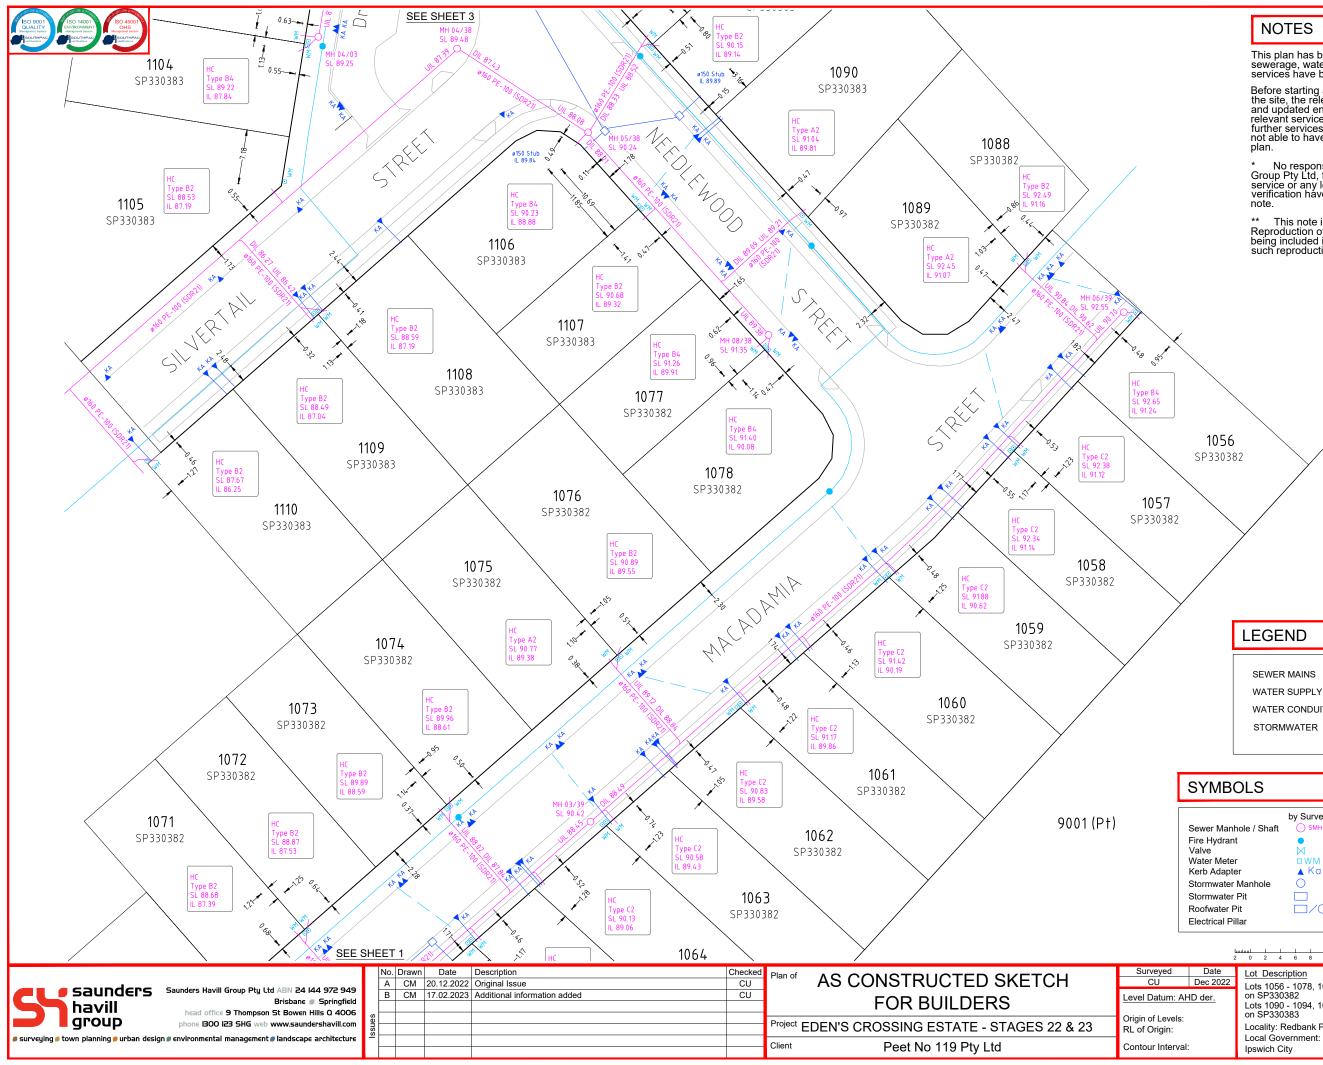

This plan has been prepared from as-constructed survey of sewerage, water and drainage services only. No other services have been shown.

Before starting any demolition, excavation or construction on the site, the relevant person should make an independent and updated enquiry of "dial before you dig" and any relevant service providers to ascertain the existence of further services (if any) and the accurate location of those not able to have been surveyed at the time of preparing this plan

\* No responsibility can be accepted by Saunders Havill Group Pty Ltd, for any damage caused to any underground service or any loss or injury so suffered if enquiry and verification have not been completed in accordance with this note

\*\* This note is an integral part of this plan/data. Reproduction of this plan or any part of it without this note being included in full will render the information shown on such reproduction invalid and not suitable for use.

WATER CONDUIT

| •        |
|----------|
| y Survey |
|          |
|          |
|          |
|          |
|          |
|          |

b

by Design

ABBREVIATIONS

| Sewer Manhole / Shaft<br>Fire Hydrant<br>Valve<br>Water Meter<br>Kerb Adapter<br>Stormwater Manhole<br>Stormwater Pit<br>Roofwater Pit<br>Electrical Pillar                                                                                                 |                                                                                         | y Survey<br>SMH<br>WM<br>Ka<br>O              | by Design<br>SMH<br>SMH<br>WM<br>Ka<br>O<br>I<br>I<br>I<br>I<br>I<br>I | MH<br>MS<br>DSL<br>IL<br>BM<br>Ø<br>KA<br>HC     | Manhole<br>Maintenance Shaft<br>Design Surface Level<br>Invert Level<br>Bench Mark<br>Diameter<br>Kerb Adapter<br>House Connection |  |  |  |  |  |
|-------------------------------------------------------------------------------------------------------------------------------------------------------------------------------------------------------------------------------------------------------------|-----------------------------------------------------------------------------------------|-----------------------------------------------|------------------------------------------------------------------------|--------------------------------------------------|------------------------------------------------------------------------------------------------------------------------------------|--|--|--|--|--|
| Scale 1:250 - Lengths are in Metres.   binitial 1 1 1 1 1 1 1 1 1 1 1 1 1 1 1 1 1 1 1 1 1 1 1 1 1 1 1 1 1 1 1 1 1 1 1 1 1 1 1 1 1 1 1 1 1 1 1 1 1 1 1 1 1 1 1 1 1 1 1 1 1 1 1 1 1 1 1 1 1 1 1 1 1 1 1 1 1 1 1 1 1 1 1 1 1 1 1 1 1 1 1 1 1 1 1 1 1 1 1 1 1 1 |                                                                                         |                                               |                                                                        |                                                  |                                                                                                                                    |  |  |  |  |  |
| Date<br>Dec 2022                                                                                                                                                                                                                                            | Lot Descript                                                                            |                                               | & 1089                                                                 | ø surv                                           | <b>/eying</b> Sheet 2 of 3                                                                                                         |  |  |  |  |  |
| AHD der.<br>:<br>al:                                                                                                                                                                                                                                        | on SP33038<br>Lots 1090 -<br>on SP33038<br>Locality: Red<br>Local Gover<br>Ipswich City | 2<br>1094, 1099<br>3<br>dbank Plair<br>nment: | Dwg No.                                                                | Scale @A1 1: 250<br>@A3 1: 500<br>9304 S 25 AC B |                                                                                                                                    |  |  |  |  |  |