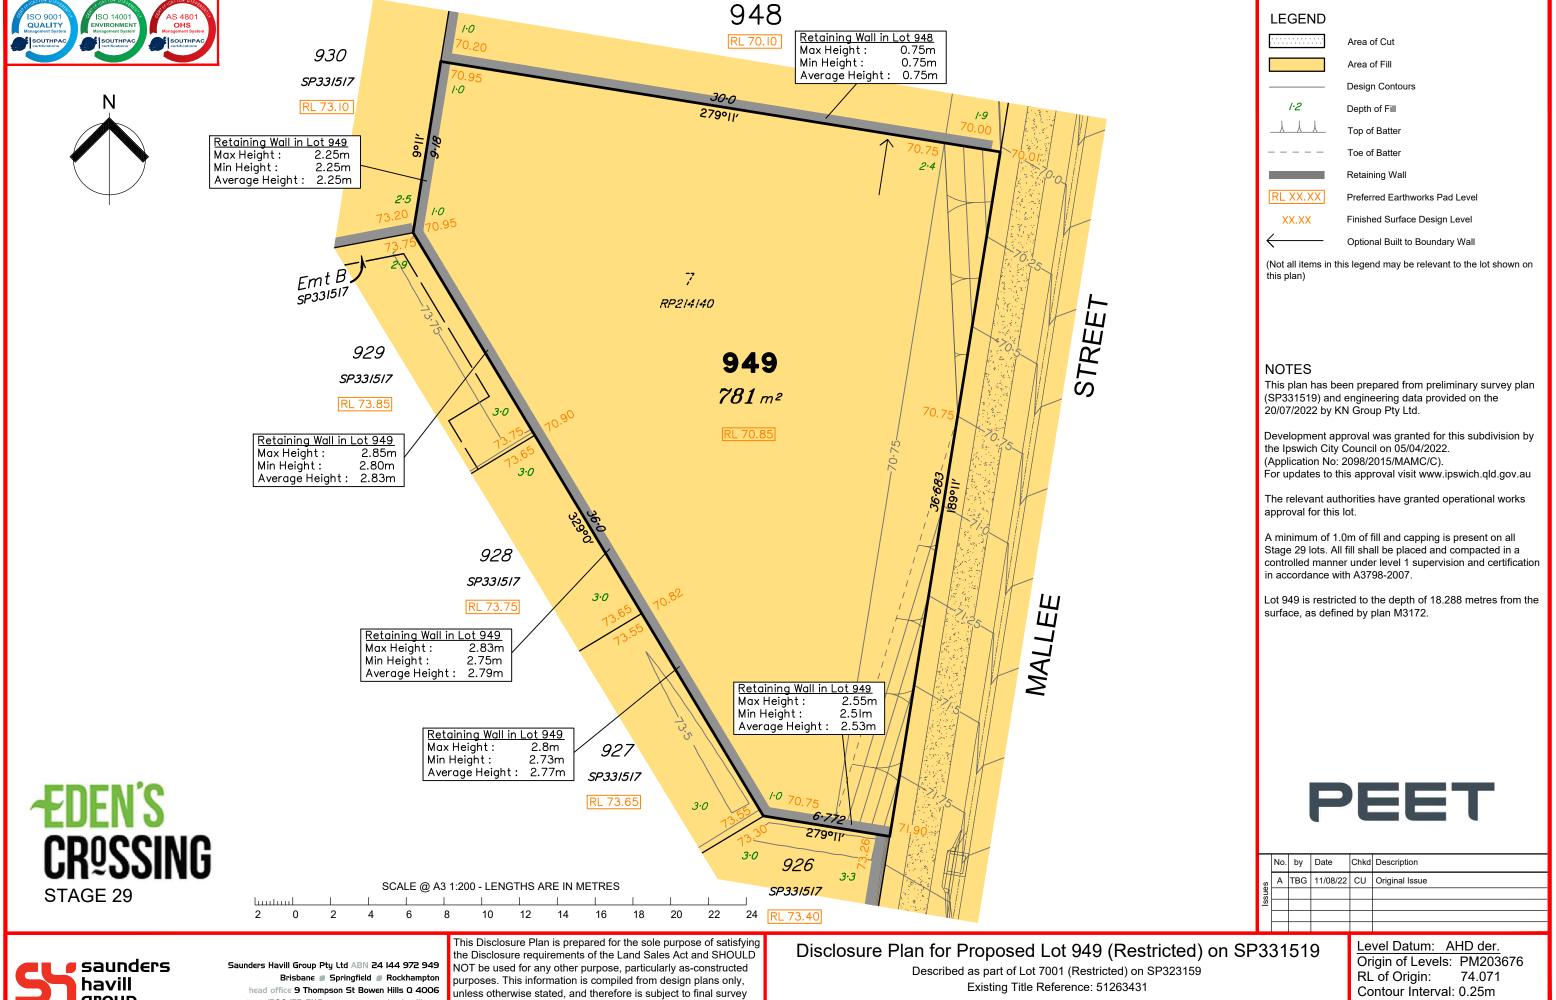

#### LEGEND

Area of Cut

Area of Fill

Area of Fill

Design Contours

- - Toe of Batter

Retaining Wall

L XX.XX Preferred Earthworks Pad Level

XX.XX Finished Surface Design Level

(Not all items in this legend may be relevant to the lot shown on

Optional Built to Boundary Wall

#### NOTES

This plan has been prepared from preliminary survey plan (SP331519) and engineering data provided on the 20/07/2022 by KN Group Pty Ltd.

Development approval was granted for this subdivision by the Ipswich City Council on 05/04/2022.

(Application No: 2098/2015/MAMC/C).

For updates to this approval visit www.ipswich.qld.gov.au

The relevant authorities have granted operational works approval for this lot.

A minimum of 1.0m of fill and capping is present on all Stage 29 lots. All fill shall be placed and compacted in a controlled manner under level 1 supervision and certification in accordance with A3798-2007.

Lot 942 is restricted to the depth of 18.288 metres from the surface, as defined by plan M3172.

# PEET

| ı |       | No. | by  | Date     | Chkd | Description    |
|---|-------|-----|-----|----------|------|----------------|
|   | S     | Α   | TBG | 11/08/22 | CU   | Original Issue |
|   | Issue |     |     |          |      |                |
|   |       |     |     |          |      |                |

Saunders Havill Group Pty Ltd ABN 24 144 972 949
Brisbane Springfield Rockhampton
head office 9 Thompson St Bowen Hills 0 4006
phone I300 I23 SHG web www.saundershavill.com

This Disclosure Plan is prepared for the sole purpose of satisfying the Disclosure requirements of the Land Sales Act and SHOULD NOT be used for any other purpose, particularly as-constructed purposes. This information is compiled from design plans only, unless otherwise stated, and therefore is subject to final survey and construction of operational works.

### Disclosure Plan for Proposed Lot 942 (Restricted) on SP331519

Described as part of Lot 7001 (Restricted) on SP323159
Existing Title Reference: 51263431

Locality of Redbank Plains (Ipswich City Council)

Level Datum: AHD der.
Origin of Levels: PM203676
RL of Origin: 74.071
Contour Interval: 0.25m

Scale @A3 1: 200

(Not all items in this legend may be relevant to the lot shown on

This plan has been prepared from preliminary survey plan (SP331519) and engineering data provided on the 20/07/2022 by KN Group Pty Ltd.