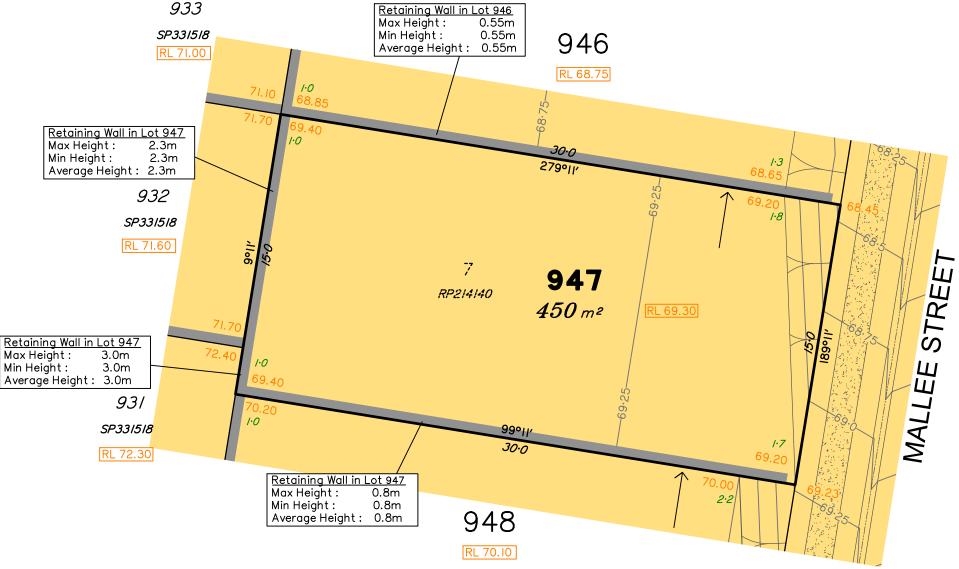

### Disclosure Plan for Proposed Lot 946 (Restricted) on SP331519

Described as part of Lot 7001 (Restricted) on SP323159 Existing Title Reference: 51263431

Locality of Redbank Plains (Ipswich City Council)

Lot 947 is restricted to the depth of 18.288 metres from the surface, as defined by plan M3172.

|   |       | No. | by  | Date     | Chkd | Description    |
|---|-------|-----|-----|----------|------|----------------|
|   | Se    | Α   | TBG | 11/08/22 | CU   | Original Issue |
|   | Issue |     |     |          |      |                |
| ı |       |     |     |          |      |                |

### Disclosure Plan for Proposed Lot 947 (Restricted) on SP331519

Described as part of Lot 7001 (Restricted) on SP323159 Existing Title Reference: 51263431

Locality of Redbank Plains (Ipswich City Council)