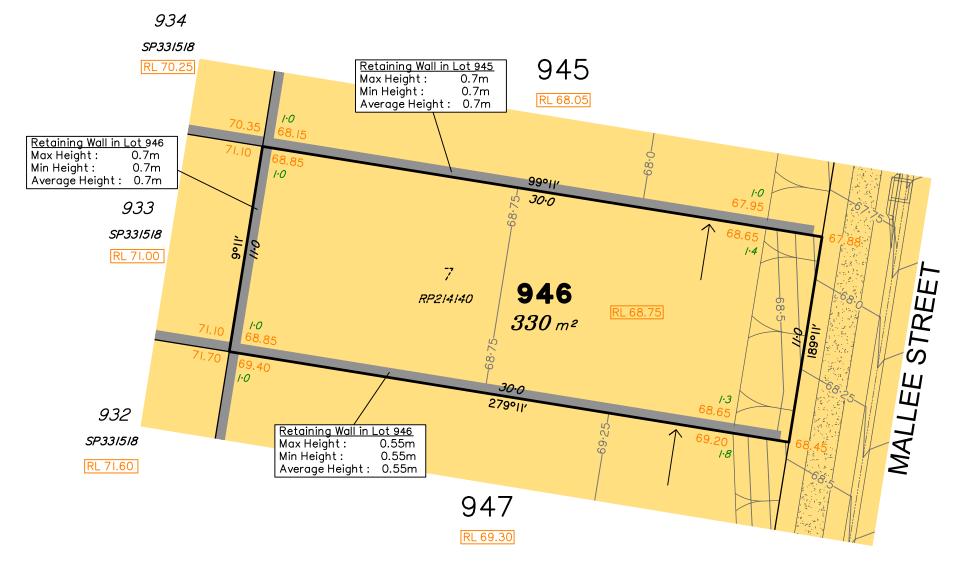

# Disclosure Plan for Proposed Lot 945 (Restricted) on SP331519

Described as part of Lot 7001 (Restricted) on SP323159 Existing Title Reference: 51263431

Locality of Redbank Plains (Ipswich City Council)

Lot 946 is restricted to the depth of 18.288 metres from the surface, as defined by plan M3172.

### Disclosure Plan for Proposed Lot 946 (Restricted) on SP331519

Described as part of Lot 7001 (Restricted) on SP323159 Existing Title Reference: 51263431

Locality of Redbank Plains (Ipswich City Council)