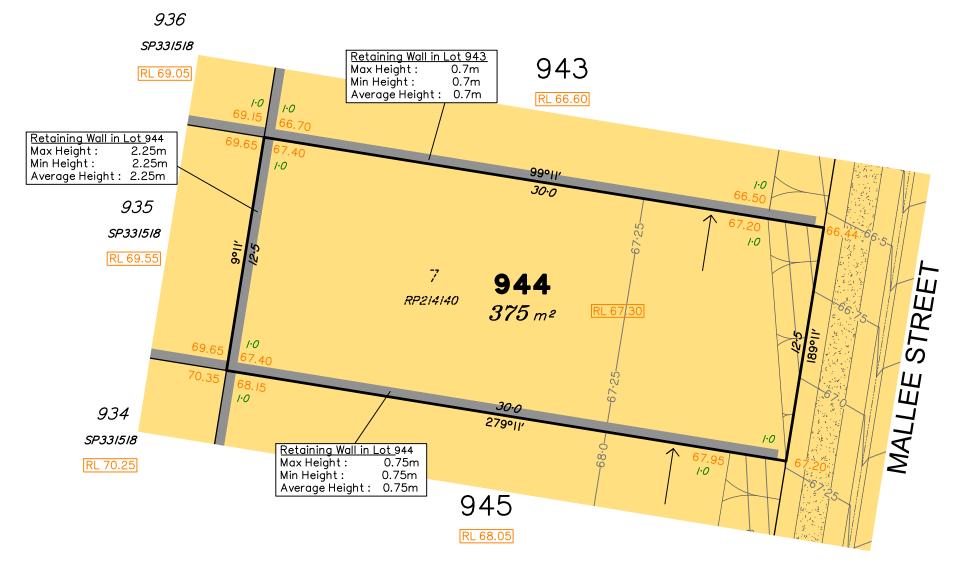

Lot 944 is restricted to the depth of 18.288 metres from the surface, as defined by plan M3172.

|  | senss | No. | by  | Date     | Chkd | Description    |  |  |
|--|-------|-----|-----|----------|------|----------------|--|--|
|  |       | Α   | TBG | 11/08/22 | CU   | Original Issue |  |  |
|  |       |     |     |          |      |                |  |  |
|  |       |     |     |          |      |                |  |  |

# Disclosure Plan for Proposed Lot 944 (Restricted) on SP331519

Described as part of Lot 7001 (Restricted) on SP323159 Existing Title Reference: 51263431

Locality of Redbank Plains (Ipswich City Council)