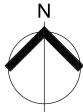

Lot 943 is restricted to the depth of 18.288 metres from the surface, as defined by plan M3172.

|  | Issues | No. | by  | Date     | Chkd | Description    |
|--|--------|-----|-----|----------|------|----------------|
|  |        | Α   | TBG | 11/08/22 | CU   | Original Issue |
|  |        |     |     |          |      |                |
|  |        |     |     |          |      |                |
|  |        |     |     |          |      |                |

### Disclosure Plan for Proposed Lot 943 (Restricted) on SP331519

Described as part of Lot 7001 (Restricted) on SP323159 Existing Title Reference: 51263431

Locality of Redbank Plains (Ipswich City Council)

Level Datum: AHD der. Origin of Levels: PM203676 RL of Origin: 74.071 Contour Interval: 0.25m

Scale @A3 1: 200