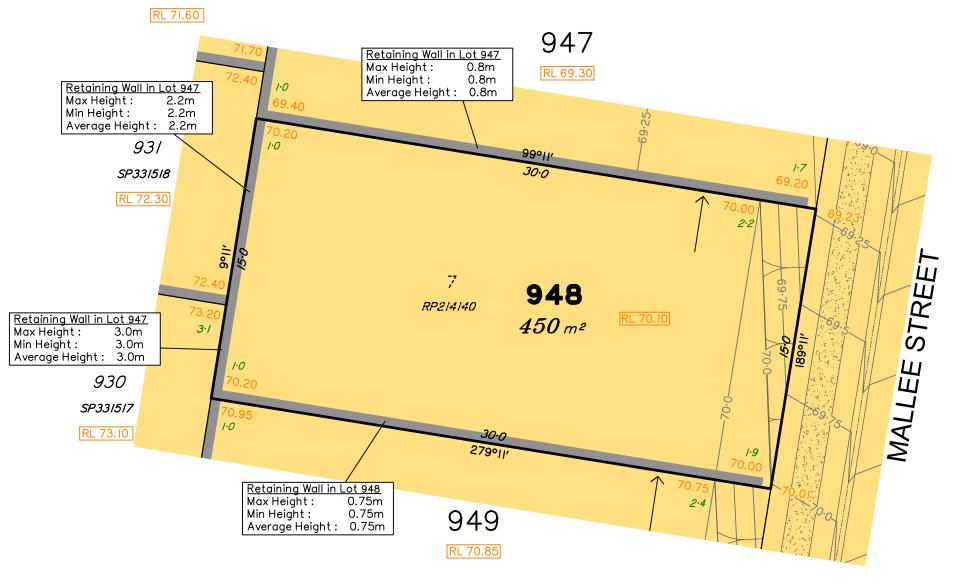

#### **LEGEND**

Area of Cut

Area of Fill

**Design Contours** Depth of Fill

Top of Batter

Toe of Batter

Retaining Wall

Preferred Earthworks Pad Level

Finished Surface Design Level Optional Built to Boundary Wall

(Not all items in this legend may be relevant to the lot shown on

This plan has been prepared from preliminary survey plan (SP331519) and engineering data provided on the 20/07/2022 by KN Group Pty Ltd.

Development approval was granted for this subdivision by the Ipswich City Council on 05/04/2022.

(Application No. 2098/2015/MAMC/C).

For updates to this approval visit www.ipswich.qld.gov.au

The relevant authorities have granted operational works approval for this lot.

A minimum of 1.0m of fill and capping is present on all Stage 29 lots. All fill shall be placed and compacted in a controlled manner under level 1 supervision and certification in accordance with A3798-2007.

Lot 948 is restricted to the depth of 18.288 metres from the surface, as defined by plan M3172.

|  | Issues | No. | by  | Date     | Chkd | Description    |
|--|--------|-----|-----|----------|------|----------------|
|  |        | Α   | TBG | 11/08/22 | CU   | Original Issue |
|  |        |     |     |          |      |                |
|  |        |     |     |          |      |                |
|  |        |     |     |          |      |                |

SCALE @ A3 1:200 - LENGTHS ARE IN METRES 18

Saunders Havill Group Pty Ltd ABN 24 144 972 949 Brisbane Springfield Rockhampton head office 9 Thompson St Bowen Hills Q 4006 phone 1300 123 SHG web www.saundershavill.com

🏿 surveying 🎜 town planning 🗗 urban design 🗗 environmental management 🗗 landscape architecture

This Disclosure Plan is prepared for the sole purpose of satisfying the Disclosure requirements of the Land Sales Act and SHOULD NOT be used for any other purpose, particularly as-constructed purposes. This information is compiled from design plans only, unless otherwise stated, and therefore is subject to final survey and construction of operational works.

### Disclosure Plan for Proposed Lot 948 (Restricted) on SP331519

Described as part of Lot 7001 (Restricted) on SP323159 Existing Title Reference: 51263431

Locality of Redbank Plains (Ipswich City Council)

Level Datum: AHD der. Origin of Levels: PM203676 RL of Origin: 74.071

Contour Interval: 0.25m

Scale @A3 1: 200

group

phone 1300 123 SHG web www.saundershavill.com

ø surveying ø town planning ø urban design ø environmental management ø landscape architecture