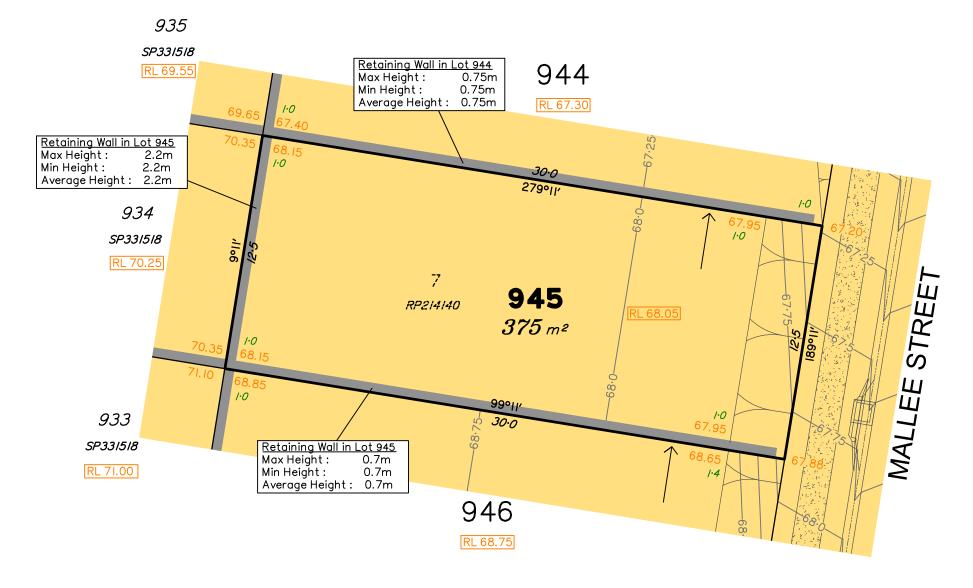

Lot 945 is restricted to the depth of 18.288 metres from the surface, as defined by plan M3172.

| ı | senss | No. | by  | Date     | Chkd | Description    |
|---|-------|-----|-----|----------|------|----------------|
|   |       | Α   | TBG | 11/08/22 | CU   | Original Issue |
|   |       |     |     |          |      |                |
|   |       |     |     |          |      |                |
|   |       |     |     |          |      |                |

# Disclosure Plan for Proposed Lot 945 (Restricted) on SP331519

Described as part of Lot 7001 (Restricted) on SP323159 Existing Title Reference: 51263431

Locality of Redbank Plains (Ipswich City Council)