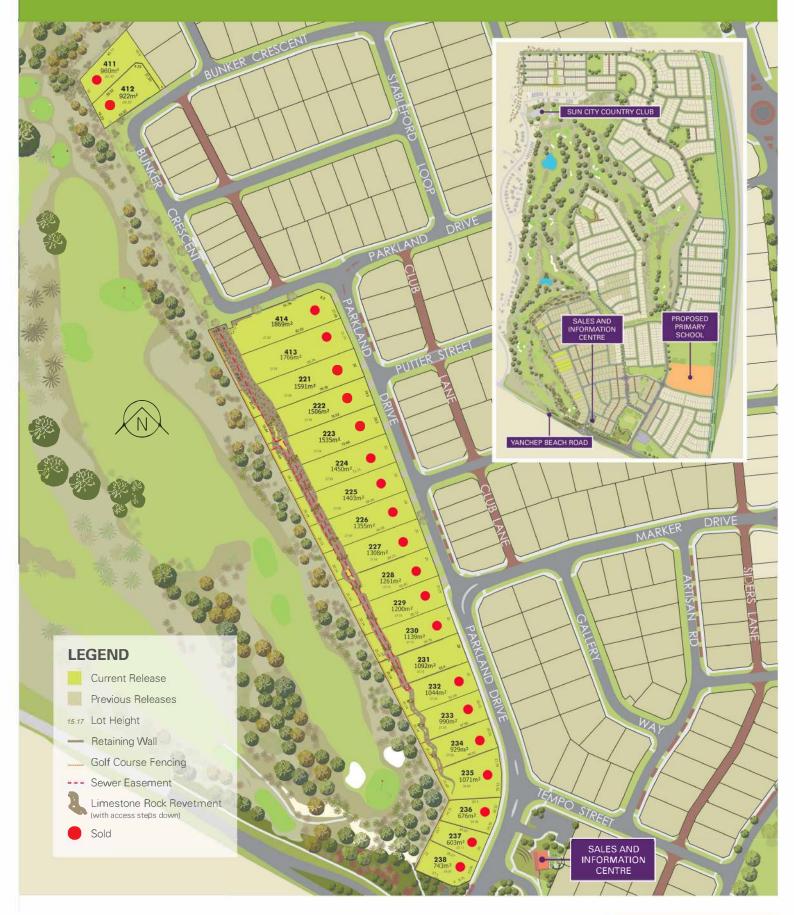

## RELEASE PLAN HOMESTEAD RELEASE

Homesites in the Homestead Release will give your family all the space it needs to grow, with spacious lots sized up to 1092sqm. Live close to landscaped parkland, providing the perfect setting for those lazy weekend days. You'll be close to all life's essentials, with Yanchep Central Shopping Centre less than 5 minutes' drive away. Here, you'll find Woolworths, plus over 20 specialty stores. Butler Train Station is just 15 minutes away, putting the Perth CBD within easy distance. In the future, you'll also be a short drive from Yanchep City Centre, which is planned to include a range of commercial, transport, medical and educational facilities.

## RELEASE PLAN HOMESTEAD RELEASE

Disclaimer: The information shown on this plan has been prepared with care, however is subject to change and can not form part of any offer or contract, other than to identify the lot number and location of the block being purchased. Whilst every reasonable care has been taken in preparing this information, the Vendor or its representatives and agent can not be held responsible for any inaccuracies. Interested parties must be sure to undertake their own independent enquiries. Lot information is subject to survey and Titles Office approval. For additional details, please refer to the Protective Covenants.