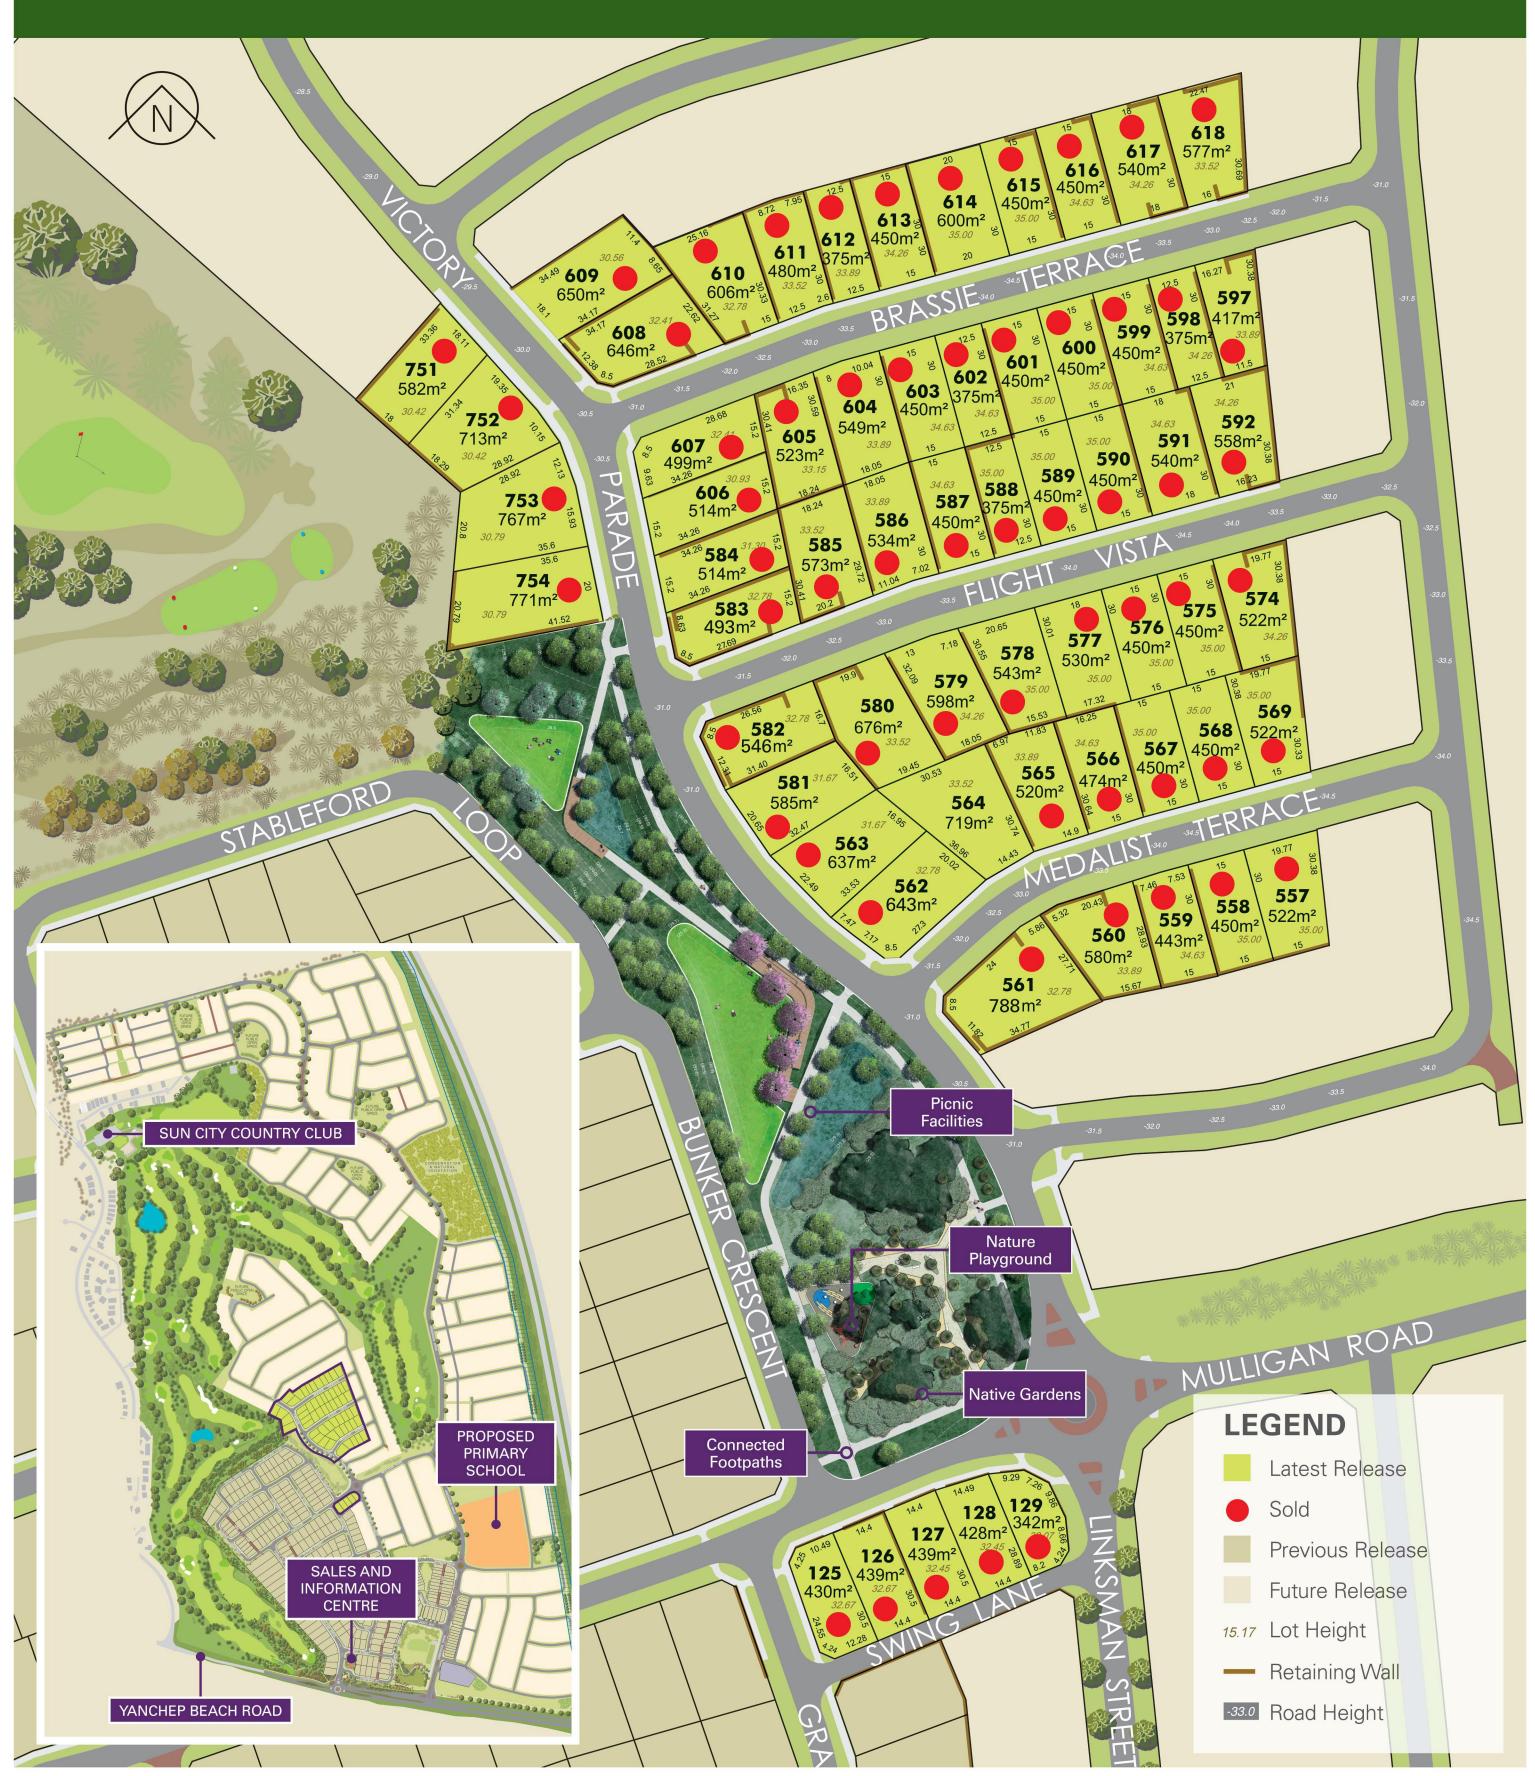

## STAGE PLAN STAGE 7

## Yanchep Golf Estate. 6 Parkland Drive, Yanchep. 0438 382 060

Disclaimer: The information shown on this plan has been prepared with care, however is subject to change and can not form part of any offer or contract, other than to identify the lot number and location of the block being purchased. Whilst every reasonable care has been taken in preparing this information, the Vendor or its representatives and agent can not be held responsible for any inaccuracies. Interested parties must be sure to undertake their own independent enquiries. Lot information is subject to survey and Titles Office approval. For additional details, please refer to the Protective Covenants.