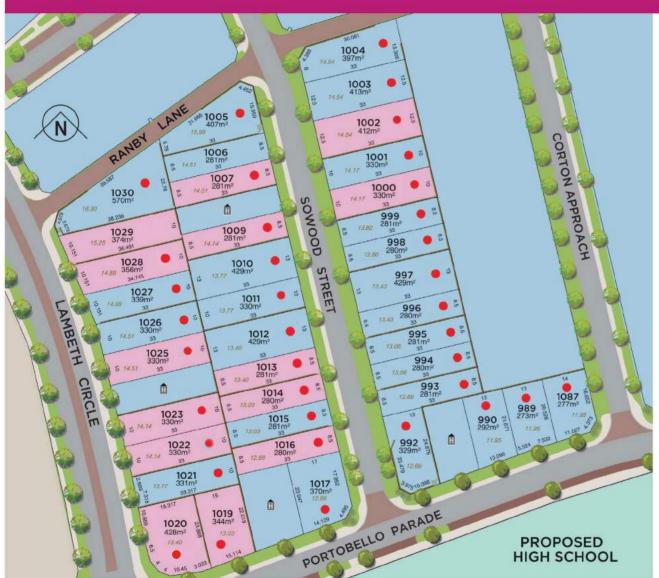

## **STAGE PLAN**VILLAGE CENTRE SOUTH 5

## **RELEASE LEGEND**

- Latest Release
- Previous Release
- Sold
- Retaining Wall
- 15.17 Lot Height
- Street Tree (Landscaping shown is purely conceptual)
- Retained by Housing Authority
- Retained Tree (Indicative size and location only)