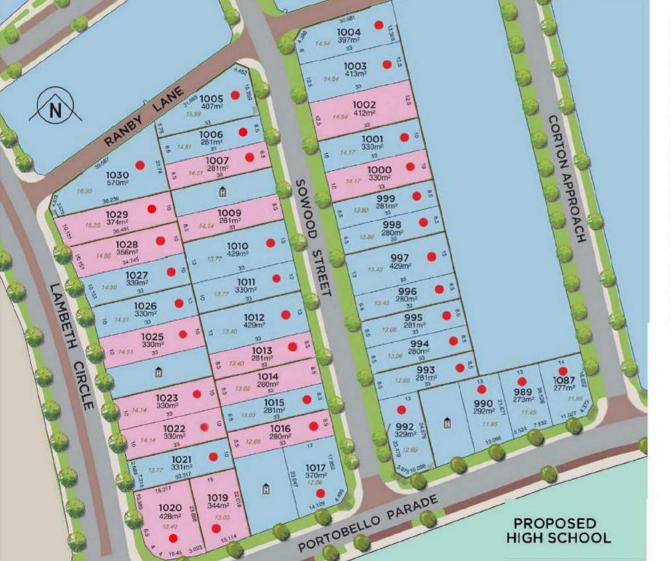

## **STAGE PLAN** VILLAGE CENTRE SOUTH 5

#### **RELEASE LEGEND**

- Latest Release Previous Release
- Sold
- Retaining Wall
- 15 17 Lot Height
- Street Tree (Landscaping shown is purely conceptual)
- Retained by Housing Authority
- () Retained Tree (Indicative size and location only)