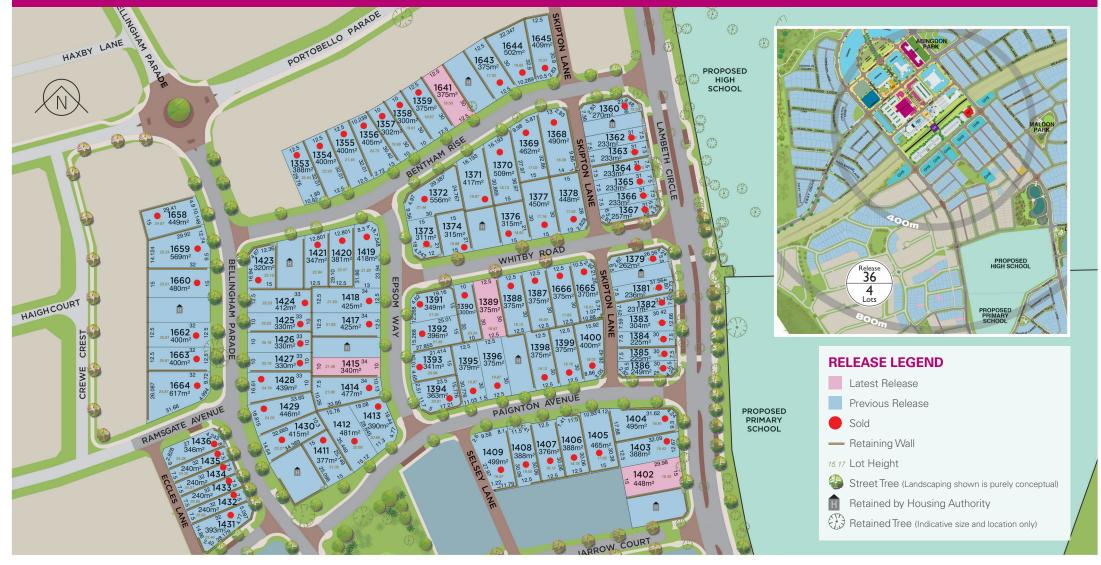

## **STAGE PLAN** RELEASE STAGE 36

Blocks in Stage 36 are perfectly situated between two beautiful parks. A new nature play park with plenty of opportunities for the kids to get outside and explore plus a brand new adventure park. Both will provide the perfect spot for family picnics or relaxing afternoon walks.

## **STAGE PLAN** RELEASE STAGE 36

OPENING DOORS

Whilst every care has been taken with the preparation of these particulars, which are believed to be correct, they are in no way warranted by the selling agent or its clients in whole or in part and should not be construed as forming part of any contract. Any intending purchasers are advised to make necessary enquiries to satisfy themselves on all matters in this respect. All areas and dimensions are subject to survey. November 2017. In particular, the location of the services (sewer, electricity, water, drainage, retaining wall and stairs) as depicted on this plan may be varied to satisfy the conditions imposed by the Western Australian Planning Commission and other relevant authorities for the approval of the subdivision to create the lots shown on this plan.