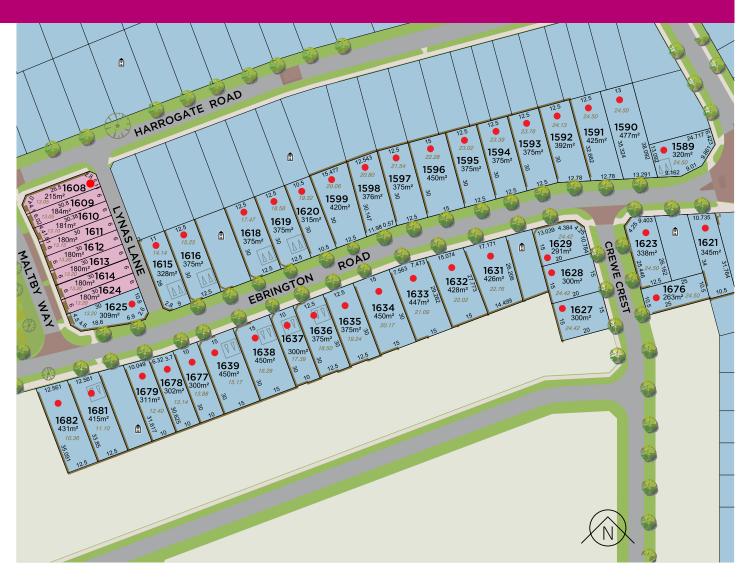

## **STAGE PLAN** STAGE 42 RELEASE

A range of blocks are available in the Stage 42 Release. These include compact 180sqm blocks, ideal for downsizers or first homebuyers, right up to 477sqm blocks for families looking for that little extra space. All are located a short stroll from the new Adventure Park, with its large playground sure to become a family favourite.

## **STAGE PLAN**STAGE 42 RELEASE

## **RELEASE LEGEND**

- Latest Release
- Previous Release
- Future Release
- Sold
- Retaining Wall

15.17 Lot Height

- Street Tree (Landscaping shown is purely conceptual)
- Retained by Department of Communities
- Retained Tree (Indicative size and location only)
- **▼▼** Garage recommended position