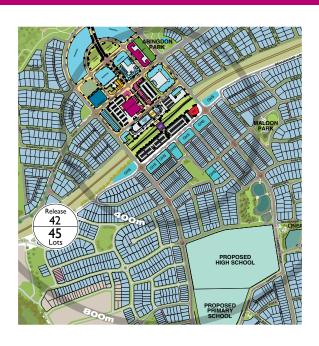

ks for families looking for that little extra space. All are located a short stroll from the new Adventure Park, with its large playground sure to become a family favourite.

Within a short walk from your new home lies Wellard Square, which boasts Woolworths, a variety of specialty stores and a café. The Well Tavern is also now open, offering a family-friendly atmosphere. Plus, if you need to head to the city, Wellard Train Station puts the CBD just a 31-minute train ride away.

With a range of established schools on your doorstep, as well as close proximity to established transport links, entertainment options, shopping centres and so much more, now is the time to take your place within this close-knit village community.

thevillageatwellard.com.au





## **STAGE PLAN**STAGE 42 RELEASE



## **RELEASE LEGEND**

- Latest Release
- Previous Release
- Future Release
- Sold
- Retaining Wall

15.17 Lot Height

- Street Tree (Landscaping shown is purely conceptual)
- Retained by Department of Communities
- Retained Tree (Indicative size and location only)
- **▼▼** Garage recommended position