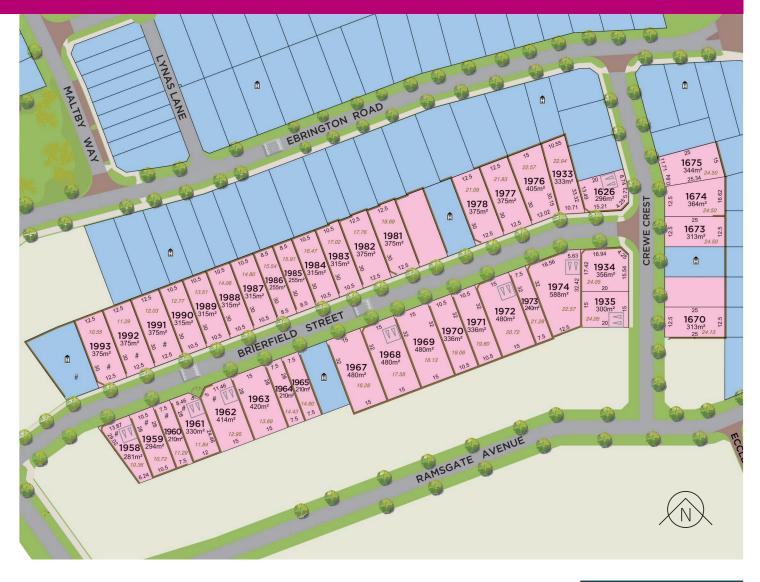

## **STAGE PLAN**STAGE 43 RELEASE

A range of blocks are available in the Stage 43 Release. These include compact 210sqm blocks, ideal for downsizers or first homebuyers, right up to 588sqm blocks for families looking for that little extra space. All are located a short stroll from the new Adventure Park, with its large playground sure to become a family favourite.

## **RELEASE LEGEND**

Latest Release

Previous Release

Future Release

Sold

— Retaining Wall

15.17 Lot Height

Street Tree (Landscaping shown is purely conceptual)

Retained by Department of Communities

Retained Tree (Indicative size and location only)

Garage - recommended position

# 12.5 Bushfire Attack Level (BAL) Applicable