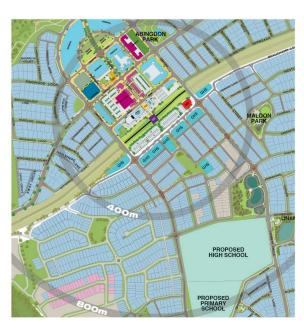

A range of blocks are available in the Stage 43 Release. These include compact 210sqm blocks, ideal for downsizers or first homebuyers, right up to 588sqm blocks for families looking for that little extra space. All are located a short stroll from the new Adventure Park, with its large playground sure to become a family favourite.

Within a short walk from your new home lies Wellard Square, which boasts Woolworths, a variety of specialty stores and a café. The Well Tavern is also now open, offering a family-friendly atmosphere. Plus, if you need to head to the city, Wellard Train Station puts the CBD just a 31-minute train ride away.

With a range of established schools on your doorstep, as well as close proximity to established transport links, entertainment options, shopping centres and so much more, now is the time to take your place within this close-knit village community.