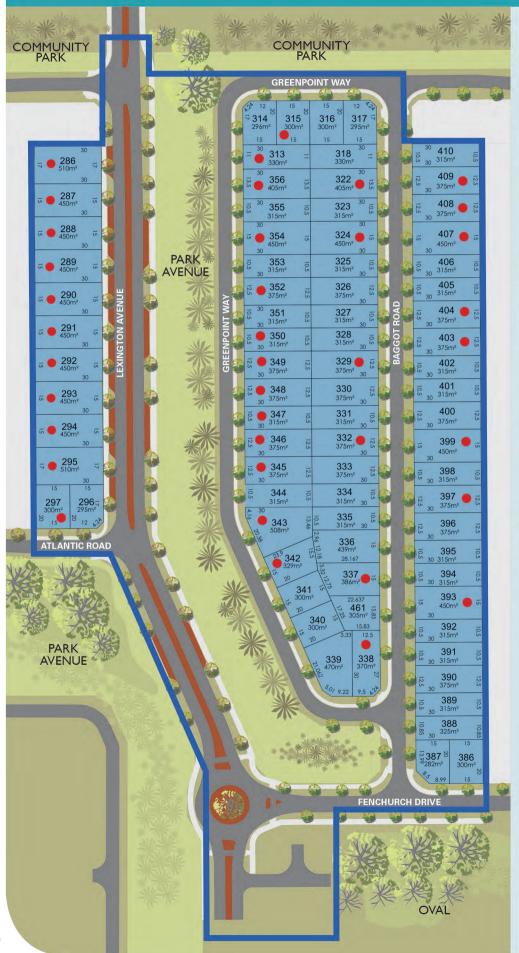

Blocks in the Park Avenue Release are sized from 282sqm – 510sqm, surrounded by tree-lined park avenues and close to the future landscaped Birrega Living Stream. All homes are located just a short walk from a future primary school within the community, together with over 6.5ha of future parks and open spaces.

## **RELEASE PLAN**

PARK AVENUE RELEASE

### **RELEASE LEGEND**

- Current Release
- Future Release
- Sales and Information Centre
- Display Homesites
- Estate Boundary
- Carpark
- Sold

For more information call Lauren Middleton **0433 991 745** or email Lauren.Middleton@peet.com.au