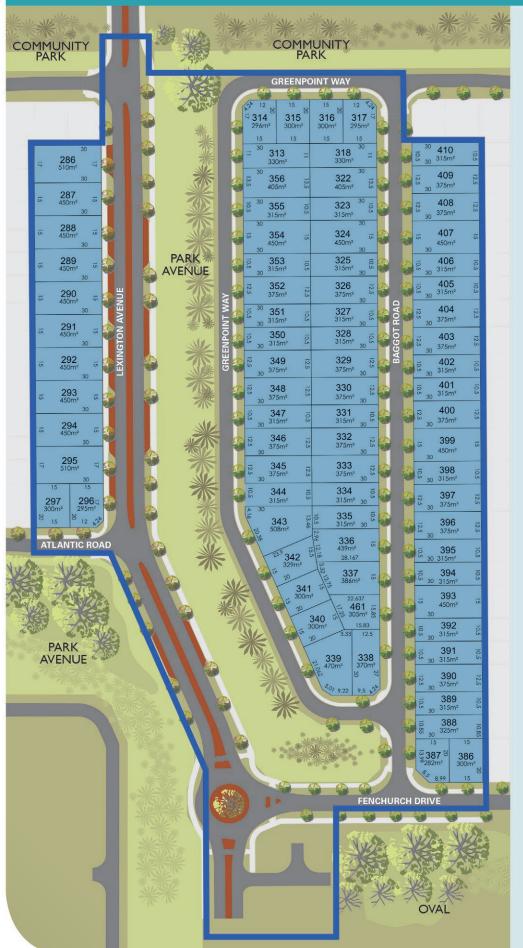

## RELEASE PLAN PARK AVENUE RELEASE

Blocks in the Park Avenue Release are sized from 282sqm – 510sqm, surrounded by tree-lined park avenues and close to the future landscaped Birrega Living Stream. All homes are located just a short walk from a future primary school within the community, together with over 6.5ha of future parks and open spaces.

## **RELEASE PLAN**

PARK AVENUE RELEASE

## **RELEASE LEGEND**

Current Release

Future Release

Sales and Information Centre

Display Homesites

Estate Boundary

Carpark

Sold