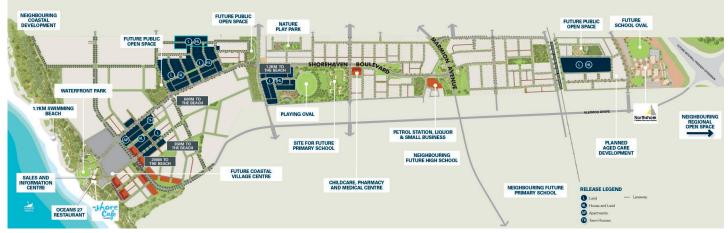

#### When it comes to living the good life at Shorehaven at Alkimos, all you need to do is add you. We'll provide the rest.

It all starts with the choice of blocks available in the new Sunset Release, sized from 290sqm – 602sqm. All are located within a short walk of the beach, so you'll need to keep your towel handy. Your local Waterfront Park and Shore Café are also walking distance away, perfect for weekend sundowners or

kicking back with family and friends. Plus, the new Oceans 27 restaurant will soon add even more local flavour to the Shorehaven landscape.

As for your everyday necessities, you'll find plenty close by. Having Northshore Christian Grammar School within the community makes the school run easy. You'll also find Great Beginnings Childcare, Alkimos Medical Centre and more within Shorehaven. Plus, with easy access to Butler Train Station,

Marmion Avenue and Mitchell Freeway, you'll be connected to everything you need.

With so much to enjoy, don't miss your chance to see how Shorehaven can add so much choice, fun and relaxation to your lifestyle.