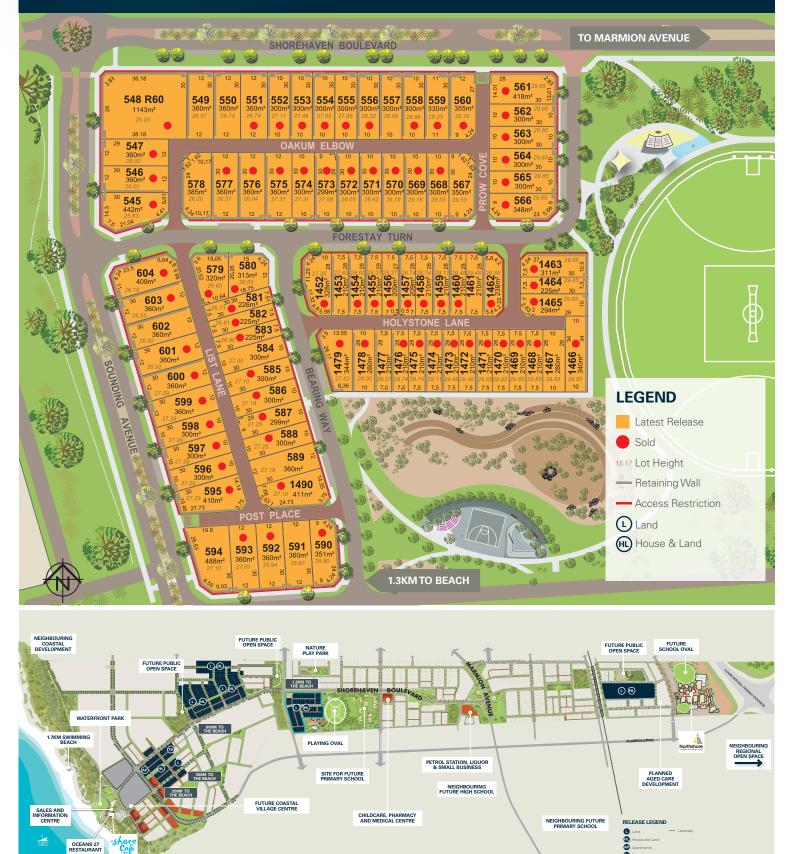

## Stage Plan CORAL RELEASE

## Just add your growing family. We'll provide the rest.

When it comes to making the most of every day in Shorehaven at Alkimos, all you need to do is add you. We'll provide the rest.

First up is finding the perfect block to suit your needs. You'll find plenty to choose from in the Coral Release, with block sizes from 210sqm – 488sqm. A number of House & Land options are available, too. All are located across from your local Playing Oval, with its footy goals, cricket nets, a play area, BBQ facilities and nearby half basketball and netball court.

Convenience is also on your doorstep. Northshore Christian Grammar School is just on the other side of Marmion Avenue, while Great Beginnings Childcare and Alkimos Medical Centre are both within walking distance. For family fun, the beach is just 1.3km down the road, together with Waterfront Park and Shore Café, serving up plenty of local flavour. Oceans 27 Restaurant is also located by the shore, and fast becoming a family favourite.

## Stage Plan CORAL RELEASE

For further information about Shorehaven at Alkimos please contact (08) 9246 7007.

Whilst every care has been taken with the preparation of these particulars, which are believed to be correct, they are in no way warranted by the selling agent or its clients in whole or in part and should not be construed as forming part of any contract. Any intending purchasers are advised to make enquiries as they deem necessary to satisfy themselves on all matters in this respect. All dimensions and areas are subject to survey and may change without notice and The Office of Titles should be consulted for final lot dimensions.