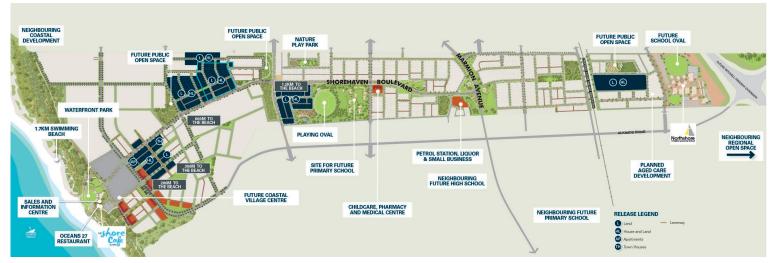

Then, when it's time for some fun, it's time to hit the shore. The beach is just 1km away from home, with Waterfront Park and your local Shore Café also ready and waiting to add some relaxation and flavour to your weekends. Oceans 27 Restaurant is also down by the shore, providing even more opportunities to enjoy time with family and friends.

With even more to enjoy on your doorstep, it's easy to see how Shorehaven can add so much to your style of life.