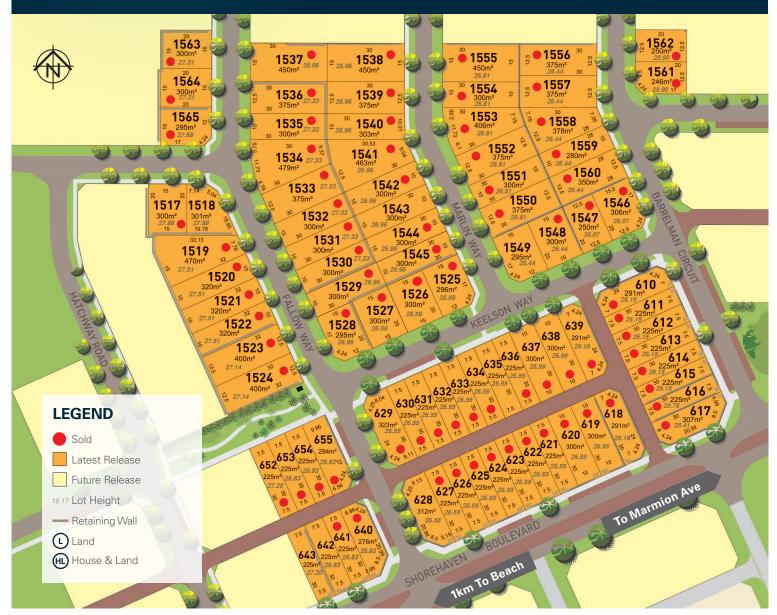

Just as every day is packed with variety, so too are the blocks available in our Bluewater Release. There's something for everyone here, with a number of block sizes and frontages available, with prices to suit every budget. All are close to the local Playing Oval, Alkimos Medical Centre and Great Beginnings Childcare. Northshore Christian Grammar School is also just a short drive away.

## Stage Plan BLUEWATER RELEASE

For further information about Shorehaven at Alkimos please contact (08) 9246 7007.

Whilst every care has been taken with the preparation of these particulars, which are believed to be correct, they are in no way warranted by the selling agent or its clients in whole or in part and should not be construed as forming part of any contract. Any intending purchasers are advised to make enquiries as they deem necessary to satisfy themselves on all matters in this respect. All dimensions and areas are subject to survey and may change without notice and The Office of Titles should be consulted for final lot dimensions.