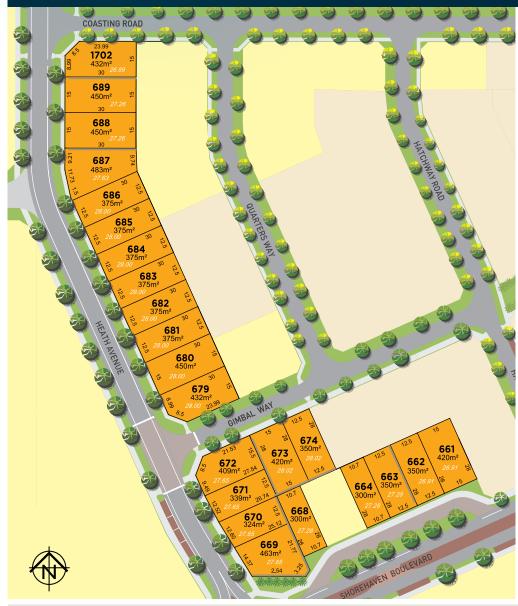

### Stage Plan SEABOARD RELEASE

Enjoying your new lifestyle starts with finding the perfect block. Seaboard Release offers a variety of lot sizes to suit a range of budgets and lifestyles. Lots here range from 300 to 483sqm and are just 700m from the Shorehaven Foreshore, whilst being conveniently located off Shorehaven Boulevard.

## Stage Plan SEABOARD RELEASE