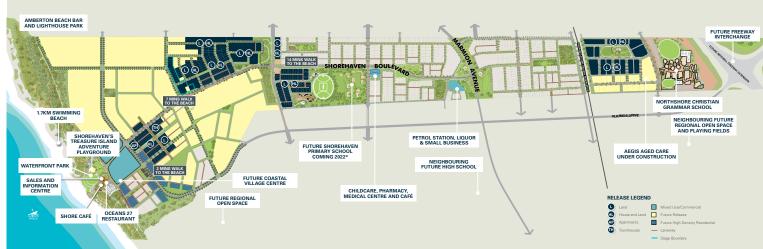

Enjoying your new lifestyle starts with finding the perfect block. Seaboard Release offers a variety of lot sizes to suit a range of budgets and lifestyles. Lots here range from 300 to 483sqm and are just 700m from the Shorehaven Foreshore, whilst being conveniently located off Shorehaven Boulevard.

All blocks are close to a number of everyday essentials, too. Northshore Christian Grammar School is close by, while Great Beginnings Childcare and Alkimos Medical Centre are just a short drive away. For weekend fun, Waterfront Park and everyone's favourites Shore Café and Oceans 27 Restaurant are ready and waiting for you to discover.