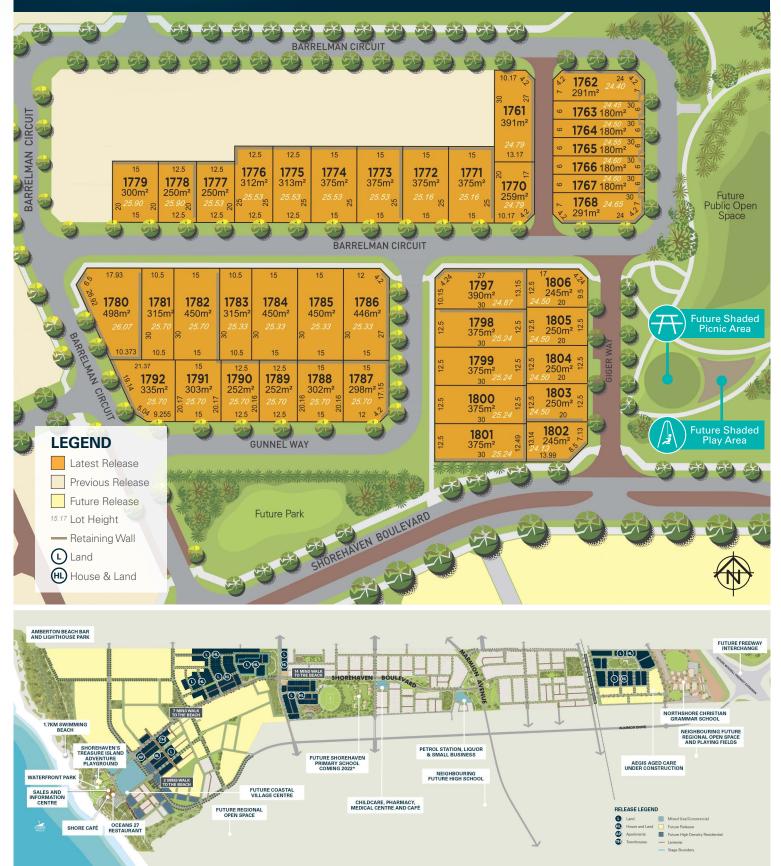

### Stage Plan BOARDWALK RELEASE

Enjoying your new lifestyle starts with finding the perfect block. Boardwalk Release offers a variety of lot sizes ranging from 180m² to 498m² just 1.2km from the coast. All are nestled within a short walk from future parks, offering opportunities for morning fitness, afternoon picnics, or just a space to relax and unwind.

You'll also never be far from local convenience, either. Within Shorehaven, you'll find Northshore Christian Grammar School, Great Beginnings Childcare, Alkimos Medical Centre and more close at hand. Butler Train Station is just down the road, together with local shops, restaurants and cafés.

### Stage Plan BOARDWALK RELEASE

For further information about Shorehaven at Alkimos please contact (08) 9246 7007.

Whilst every care has been taken with the preparation of these particulars, which are believed to be correct, they are in no way warranted by the selling agent or its clients in whole or in part and should not be construed as forming part of any contract. Any intending purchasers are advised to make enquiries as they deem necessary to satisfy themselves on all matters in this respect. All dimensions and areas are subject to survey and may change without notice and The Office of Titles should be consulted for final lot dimensions. \*State Government Media Statement, Dec 2019.