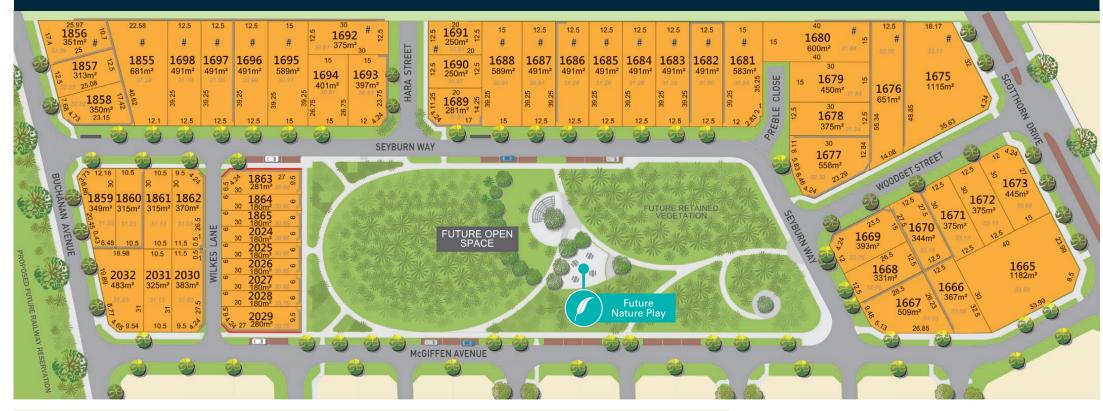

Enjoying your new lifestyle starts with finding the perfect block. Anchor 2 Release offers a variety of lot sizes ranging from 180m<sup>2</sup> to 1182m<sup>2</sup>, all located beside a future park, offering opportunities for morning fitness, afternoon picnics, or just a space to relax and unwind.

shorehaven.com.au

 RELEASE LEGEND

 Land Release

 Previous Release

 Retaining Wall

 Vehicle Access Restriction

Stage Plan ANCHOR 2 RELEASE

(HL)