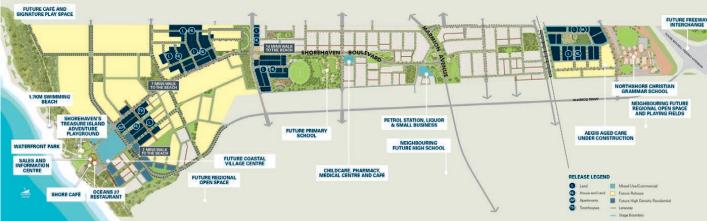

All blocks are close to a number of everyday essentials, too. Northshore Christian Grammar School is within walking distance, while Great Beginnings Childcare and Alkimos Medical Centre are just a short drive away. For weekend fun, Shorehaven Beach offering 1.7km of sparkling blue ocean, Waterfront Park and everyone's favourites Shore Café and Oceans 27 Restaurant will be ready and waiting for you to discover. Plus, with nearby access to public transport, including the future Alkimos Train Station, main arterial roads and Mitchell Freeway, making your way to Joondalup or Perth CBD is as easy as it gets. So, go on, discover how you can add so much more to your lifestyle when you call Shorehaven home.