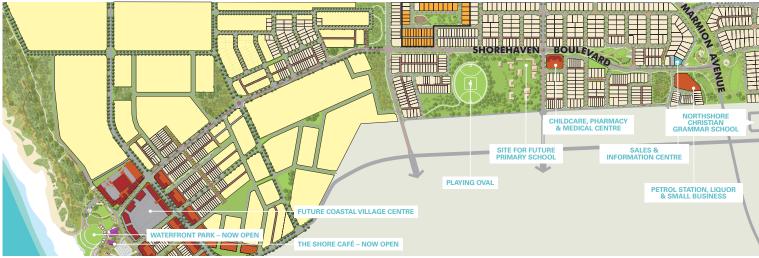

Here, you'll enjoy a relaxed coastal lifestyle, with homesites in the Compass Release located walking distance to landscaped parkland, with play equipment, BBQ facilities and a future playing oval.

Just a few minutes' drive away, the crystal clear waters and white sands of Shorehaven beach will provide the perfect setting for those lazy weekend days. The stunning 4-hectare Waterfront Park is also yours to enjoy, boasting BBQ facilities and unrivalled direct beach access to 1.7km of swimming beach. Just behind it, the future Coastal Village Centre will ultimately boast shopping and dining options.

Getting the kids to school on time will be easy, with a future primary school just a stone's throw from home, and a planned private school East of Marmion Avenue. With a range of affordable house and land packages to choose from, don't miss your chance to discover the family lifestyle you've always dreamed of at Shorehaven Rise.