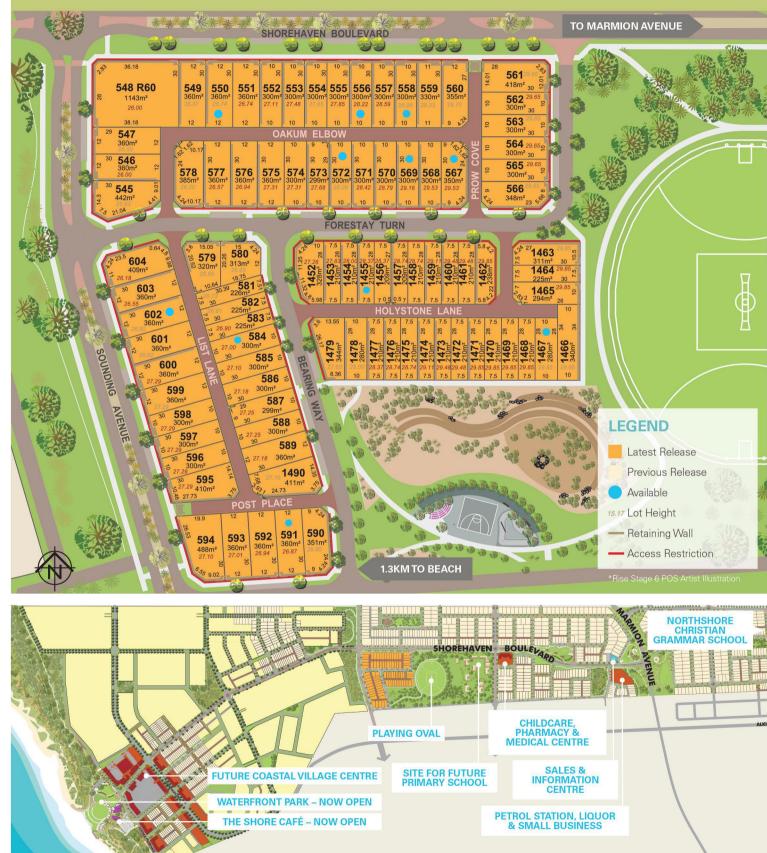

## STAGE PLAN CORAL RELEASE

Here, you'll enjoy a relaxed coastal lifestyle, with homesites in the Coral Release located walking distance to landscaped parkland, with play equipment, BBQ facilities and a future playing oval.

Just a few minutes' drive away, the crystal clear waters and white sands of Shorehaven beach will provide the perfect setting for those lazy weekend days.

The stunning 4-hectare Waterfront Park is also yours to enjoy, boasting BBQ facilities and unrivalled direct beach access to 1.7km of swimming beach. Just behind it, the future Coastal Village Centre will ultimately boast shopping and dining options.

Getting the kids to school on time will be easy, with a future primary school just a stone's throw from home, and Northshore Christian Grammar School East of Marmion Avenue. With a range of affordable house and land packages to choose from, don't miss your chance to discover the family lifestyle you've always dreamed of at Shorehaven Rise.

## STAGE PLAN CORAL RELEASE

For further information about Shorehaven at Alkimos please contact (08) 9246 7007.

Whilst every care has been taken with the preparation of these particulars, which are believed to be correct, they are in no way warranted by the selling agent or its clients in whole or in part and should not be construed as forming part of any contract. Any intending purchasers are advised to make enquiries as they deem necessary to satisfy themselves on all matters in this respect. All dimensions and areas are subject to survey and may change without notice and The Office of Titles should be consulted for final lot dimensions.