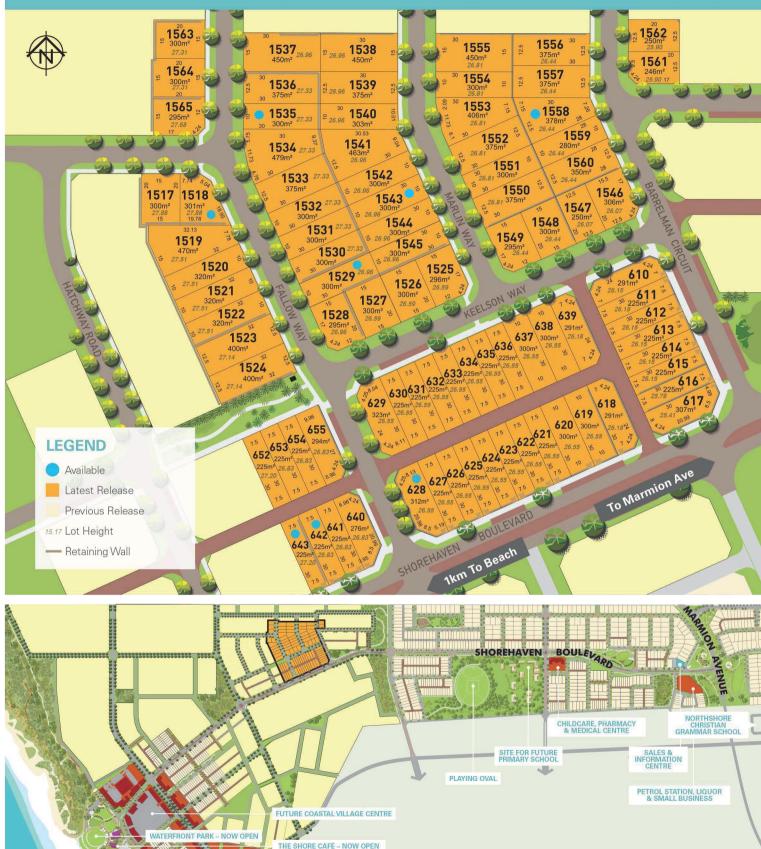

## STAGE PLAN BLUEWATER RELEASE

## STAGE PLAN BLUEWATER RELEASE

For further information about Shorehaven at Alkimos please contact (08) 9246 7007.

Whilst every care has been taken with the preparation of these particulars, which are believed to be correct, they are in no way warranted by the selling agent or its clients in whole or in part and should not be construed as forming part of any contract. Any intending purchasers are advised to make enquiries as they deem necessary to satisfy themselves on all matters in this respect. All dimensions and areas are subject to survey and may change without notice and The Office of Titles should be consulted for final lot dimensions.

## At Shorehaven at Alkimos, when we promise direct beach access, we really mean it.

Here, you'll experience true waterfront access like no other. Homesites in the Bluewater Release are located less than 1km from the stunning Shorehaven beach and 4-hectare Waterfront Park, which offers direct access to 1.7km of swimming beach and a beach café.

Adding to the cosmopolitan feel, the future Coastal Village Centre will soon be taking shape, boasting shopping and dining options.

Major shops, schools, entertainment and dining options can all be found close by within the expanding City of Joondalup, just a 20-minute drive away.

Perth CBD is within easy reach, thanks to the nearby Butler Train Station. The new Mitchell Freeway extension has also put Perth only a 37 minute drive away.

Plus, with a range of contemporary house and land options available, tailor-made for this unique coastal community, it's time to make your coastal dream a reality today at Shorehaven Coast.