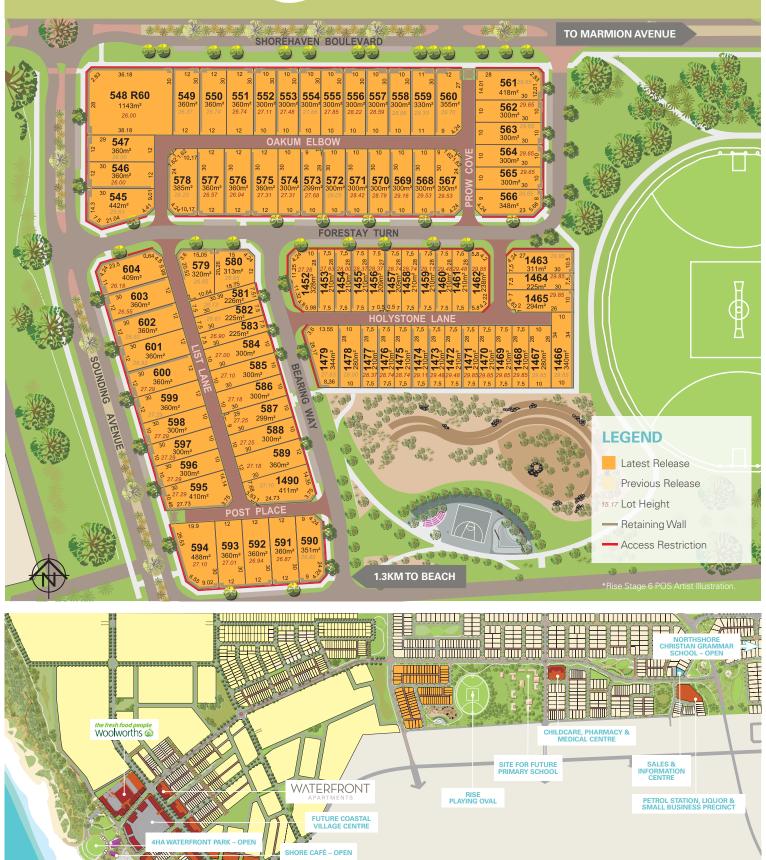

## STAGE PLAN CORAL RELEASE

Here, you'll enjoy a relaxed coastal lifestyle, with homesites in the Coral Release located walking distance to landscaped parkland, with play equipment, BBQ facilities and huge playing oval.

Just a couple minutes' drive away, the crystal clear waters and white sands of Shorehaven beach will provide the perfect setting for those lazy weekend days.

The stunning 4-hectare Waterfront Park is also yours to enjoy, boasting BBQ facilities and unrivalled direct beach access to 1.7km of swimming beach. Just behind it, the future Coastal Village Centre will ultimately boast a Woolworths and 17 specialty stores.

Getting the kids to school on time will be easy, with a future primary school just a stone's throw from home, and Northshore Christian Grammar School now open East of Marmion Avenue. With a range of affordable house and land packages to choose from, don't miss your chance to discover the family lifestyle you've always dreamed of at Shorehaven Rise.

## **STAGE PLAN**

CORAL RELEASE

For further information about Shorehaven at Alkimos please contact (08) 9246 7007.

Whilst every care has been taken with the preparation of these particulars, which are believed to be correct, they are in no way warranted by the selling agent or its clients in whole or in part and should not be construed as forming part of any contract. Any intending purchasers are advised to make enquiries as they deem necessary to satisfy themselves on all matters in this respect. All dimensions and areas are subject to survey and may change without notice and The Office of Titles should be consulted for final lot dimensions.