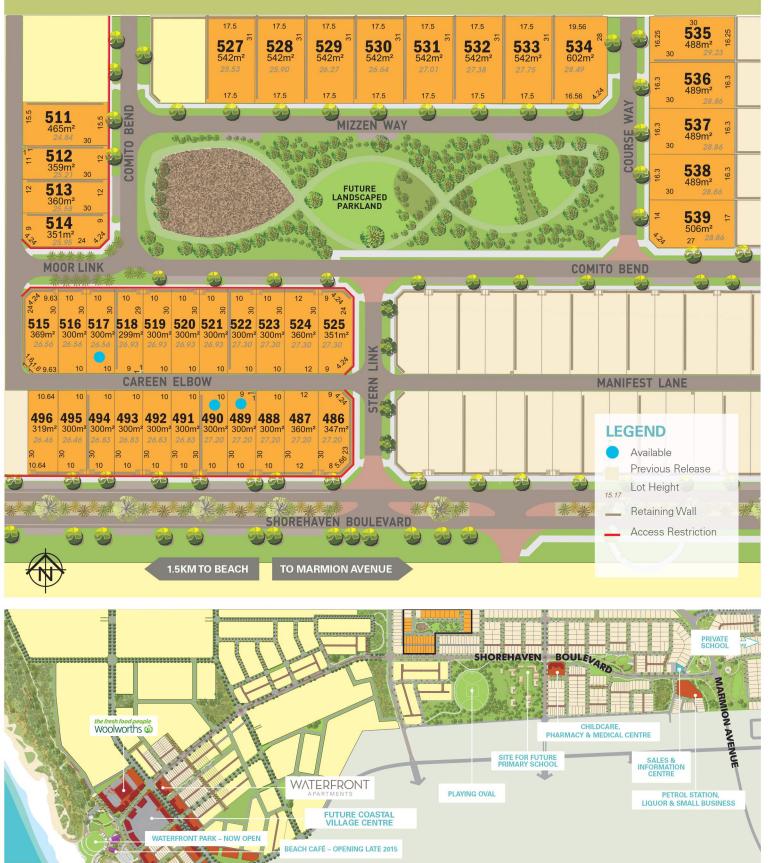

## STAGE PLAN COMPASS RELEASE

Here, you'll enjoy a relaxed coastal lifestyle, with homesites in the Compass Release located walking distance to landscaped parkland, with play equipment, BBQ facilities and a future playing oval.

Just a few minutes' drive away, the crystal clear waters and white sands of Shorehaven beach will provide the perfect setting for those lazy weekend days.

The stunning 4-hectare Waterfront Park is also yours to enjoy, boasting BBQ facilities and unrivaled direct beach access to 1.7km of swimming beach. Just behind it, the future Coastal Village Centre will ultimately boast a Woolworths and 17 specialty stores.

## STAGE PLAN

COMPASS RELEASE

For further information about Shorehaven at Alkimos please contact (08) 9246 7007.

Whilst every care has been taken with the preparation of these particulars, which are believed to be correct, they are in no way warranted by the selling agent or its clients in whole or in part and should not be construed as forming part of any contract. Any intending purchasers are advised to make enquiries as they deem necessary to satisfy themselves on all matters in this respect. All dimensions and areas are subject to survey and may change without notice and The Office of Titles should be consulted for final lot dimensions.