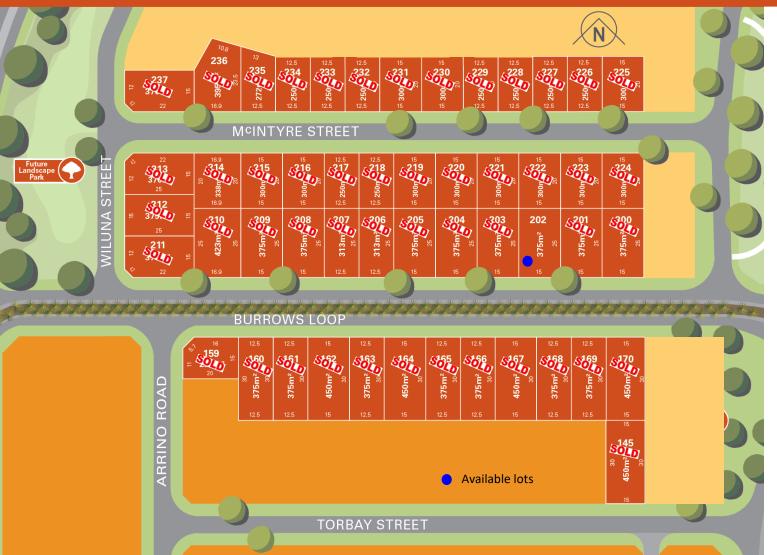

## **RELEASE PLAN**

STAGE 4 MCINTYRE RELEASE

Blocks in the Stage 4 McIntyre Release are sized from 250sqm – 450sqm, and are located close to future parks and open spaces, providing the perfect opportunity to explore the outdoors. The revitalised Blackadder and Woodbridge Creeks will provide ample space for picnics and walks for your friends and family to enjoy.