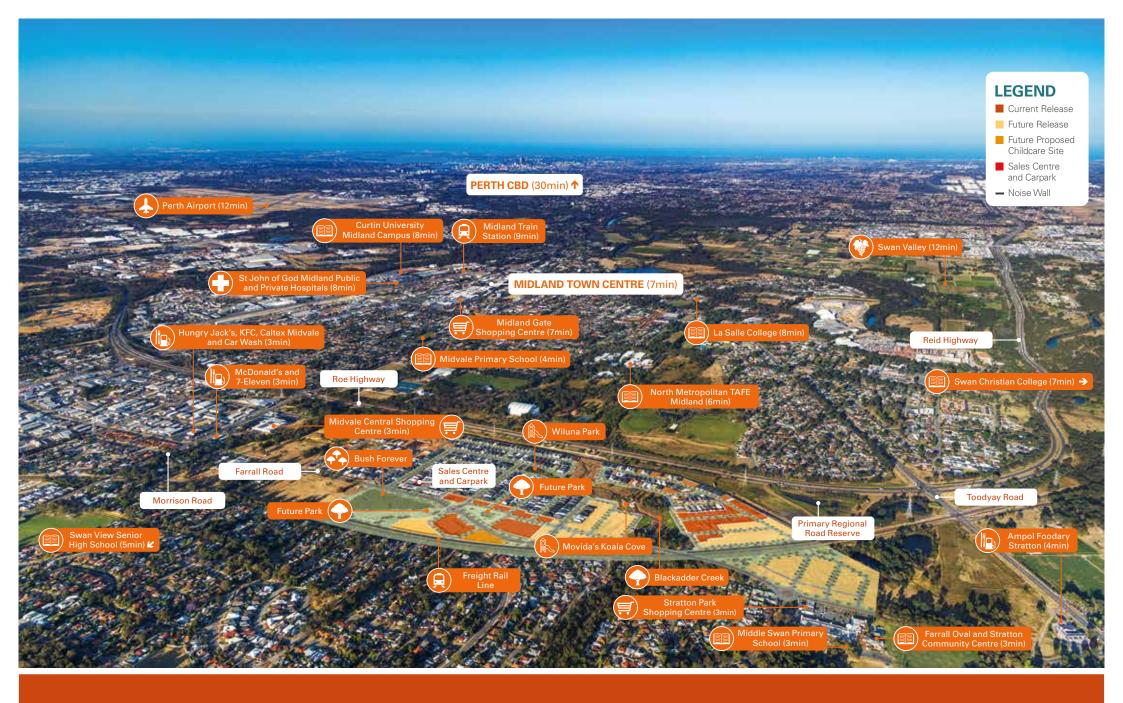

#### **LOCATION**

- 30 minute drive to Perth CBD
- 7 minute drive to Midland's Town Centre and retail hub, boasting shops, Midland Train Station and other essential amenities
- 12 minute drive to the stunning Swan Valley region, offering an array of restaurants, cafés, wineries and breweries

#### **EDUCATION**

- 4 minutes away
- Middle Swan Primary School, 3 minutes away
- · Swan View Senior High School,
- La Salle College, 8 minutes away
- 7 minutes away
- Polytechnic West Midland Campus (TAFE)
- Curtin University Midland Campus

# **SHOPPING & RECREATION**

- 3 minutes to Midvale Central Shopping Centre
- 7 minutes to Midland Gate **Shopping Centre**
- 3 minutes to Stratton Park **Shopping Centre**

## **TRANSPORT**

- 9 minute drive to Midland Train Station, from there it will be a quick
- Direct connection to Roe Highway and Reid Highway
- 12 minute drive to Perth Airport

#### COMMUNITY

• Regular community events hosted throughout the year

The information shown on this aerial has been prepared with care; however proposed amenity identified in green is developed externally to Peet, is subject to change and cannot form part of any offer or contract other than to identify what is proposed for the surrounding area. Whilst every reasonable care has been taken in preparing this information, the seller or its representative or agent cannot be held responsible for any inaccuracies. Interested parties must be sure to undertake their own independent enquiries.