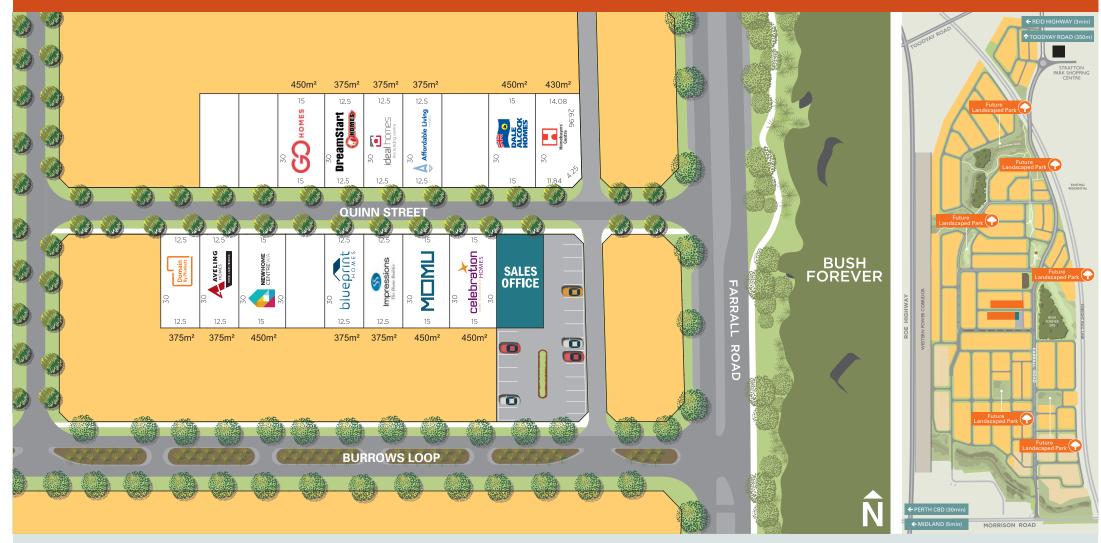

## **DISPLAY VILLAGE PLAN**

For more information visit movidaestate.com.au

Peet reserves the right to pre-sell, release and withhold lots at any time. All areas and dimensions are subject to survey. Final lot levels, service locations and retaining wall heights and locations are not confirmed and are subject to approval inform relevant authorities. The Detailed Area Plan and Subdivision Plan which encompass the lots within this release are subject to approval. The road names are subject to approval and the layout of proposed roads shown on this plan is indicative only and may be subject to further change. Whilst every care has been taken with the preparation of these particulars, which are believed to be correct, they are in no way warranted by the selling agent or its clients in whole or in part and should not be construed as forming part of any contract. Any intending purchases are advised to make necessary enquiries to satisfy themselves on all matters in this respect.

/12181\_d21

**Display Homesites** 

Sales and Information

Centre and Carpark

Movida Estate

Indicative Trees

Noise Wall