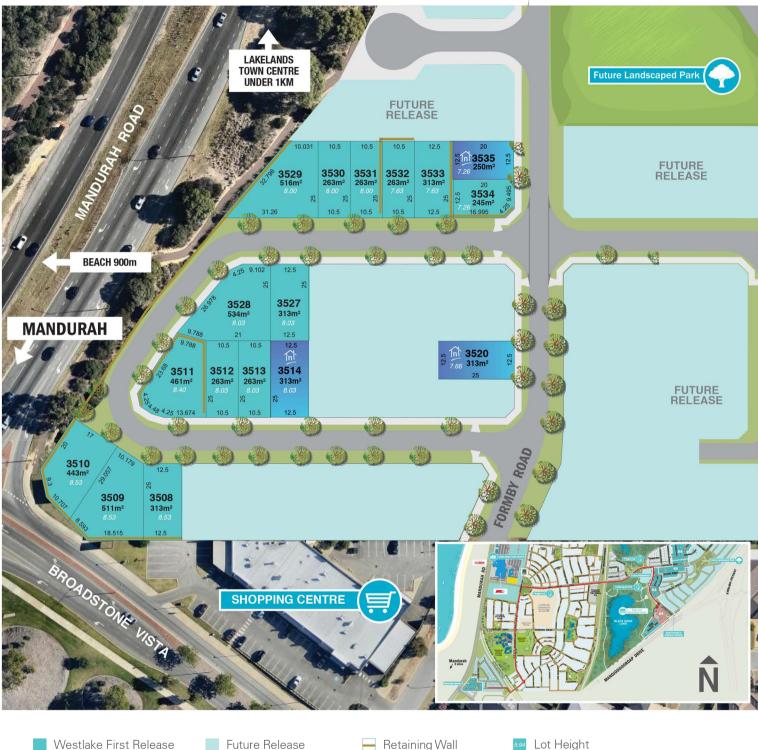

## STAGE PLAN WESTLAKE STAGE 1

## **STAGE PLAN** WESTLAKE STAGE 1

👜 All lots are NBN ready

Future Release

🗕 Retaining Wall

5.94 Lot Height

For more information call the Sales and Information Centre on 9581 8835 or visit lakelandsestate.com.au