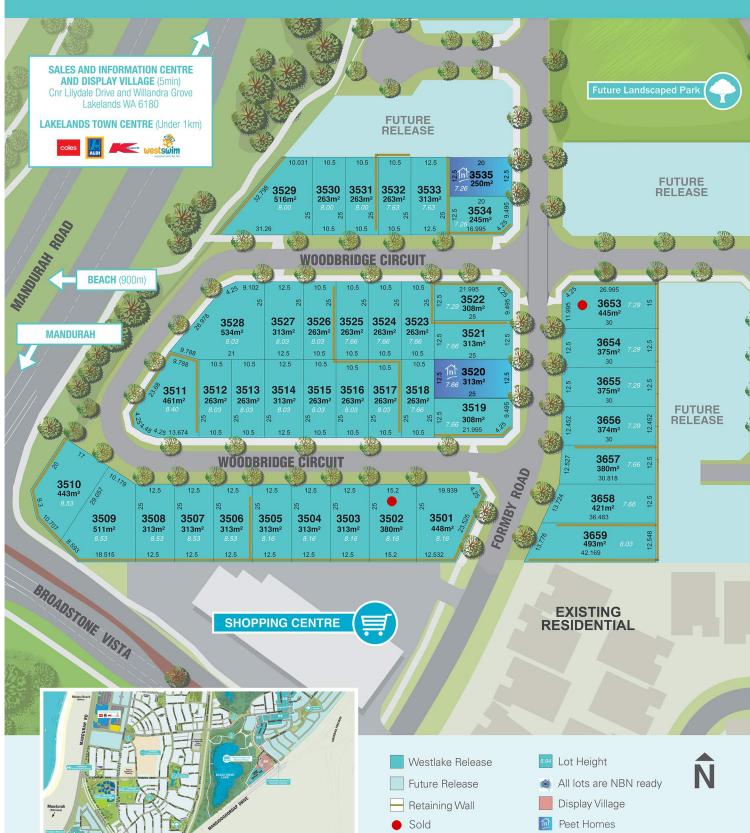

## STAGE PLAN WESTLAKE STAGE 1

## **STAGE PLAN**

WESTLAKE STAGE 1

reserves the right to pre-sell, release and withhold lots at any time. All areas and dimensions are subject to survey. The Detailed Area Plan and Subdivisio Plan which encompass the lots within this release are subject to approval. The to each armse are subject to approval and the loyer of proposed road shown on this plan is indicative only and may be subject for their change. Whist every care has been taken with the preparation of these particulars which are believed to be correct, they are in no way avaranted by the selling agent or its clients in whole or in part and should not be construed a